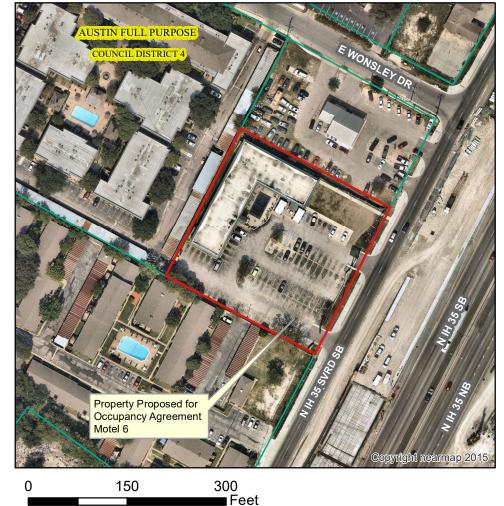

## Proposed Emergency Temporary Occupancy Agreement for Motel 6 Located at 8010 North Interstate Highway 35

This product is for informational purposes and may not have been prepared for or be suitable for legal, engineering, or surveying purposes. It does not represent an on-the-ground survey and represents only the approximate relative location of property boundaries.

Produced by M McDonald, 4/2/2020 Revised 1/5/2021 File Number 07.0006

Property Proposed for Occupancy Agreement

TCAD Parcels

Nearmap US Vertical Imagery, ESRI