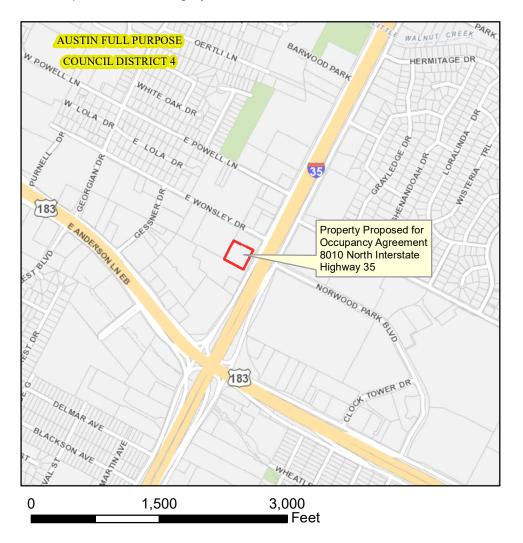

## Proposed Emergency Temporary Occupancy Agreement for Motel 6 Located at 8010 North Interstate Highway 35

This product is for informational purposes and may not have been prepared for or be suitable for legal, engineering, or surveying purposes. It does not represent an on-the-ground survey and represents only the approximate relative location of property boundaries.

Produced by M McDonald, 4/2/2020 Revised 1/5/2021 File Number 07.0006

Property Proposed for Occupancy Agreement

TCAD Parcels

Nearmap US Vertical Imagery, ESRI