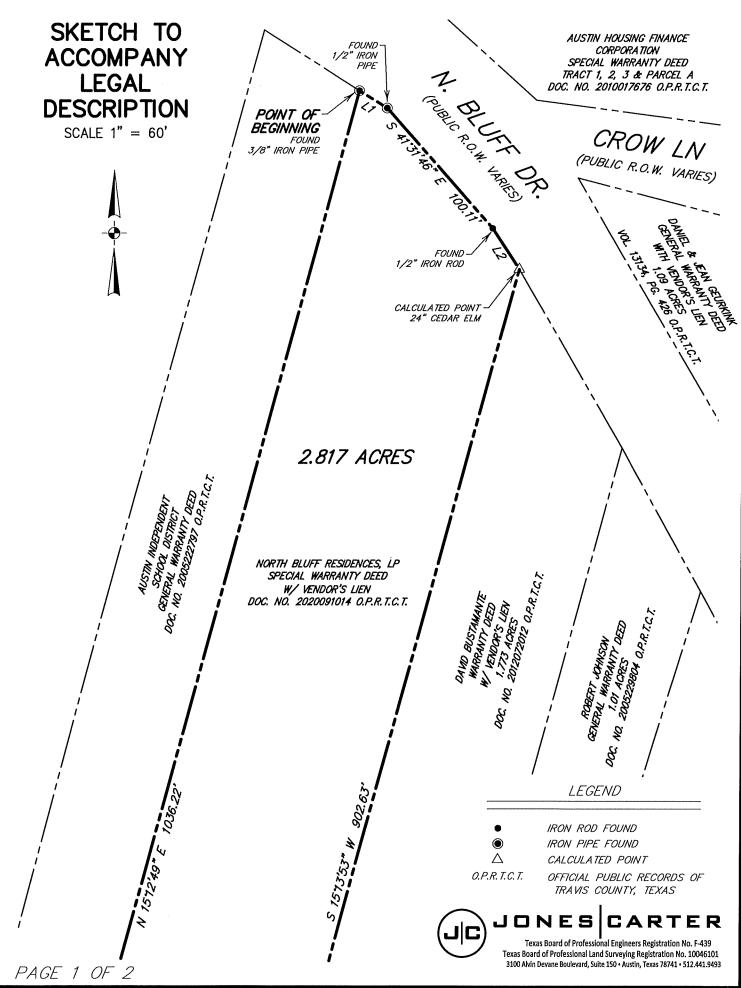

A 2.817 acre tract of land situated in the William Cannon League Survey, Abstract No. 6 in Austin, Travis County, Texas; being all of that certain tract of land called to contain 2.82 acres to North Bluff Residences, LP in a Special Warranty Deed in Document No. 2020091014 of the Official Public Records of Travis County, Texas, said 2.817 acres of land being more particularly described by metes and bounds in **Exhibit "A"** incorporated into this ordinance (the "Property"),

## LEGAL DESCRIPTION

**BEING** all of a 2.817 acre tract of land situated in the William Cannon League Survey, Abstract No. 6 in Austin, Travis County, Texas; being all of that certain tract of land called to contain 2.82 acres to North Bluff Residences, LP as described in a Special Warranty Deed with Vendor's Lien recorded in Document No. 2020091014 of the Official Public Records of Travis County, Texas, said 2.817 tract being more particularly described as follows, with bearings based on the Texas Coordinate System of 1983, Central Zone:

**BEGINNING:** at a 3/8-inch iron pipe found for the northeastern corner of a 1.64 acre tract of land to Austin Independent School District as described in a General Warranty Deed recorded in Document No. 2005222797 of the Official Public Records of Travis County, Texas, on the southwestern line of North Bluff Drive (Public R.O.W. Varies), for the northwestern corner of this herein described tract;

**THENCE:** South 58°11'21" East a distance of 20.43 feet along the southwestern line of said North Bluff Drive to a 1/2-inch iron pipe found for a corner of this herein described tract;

**THENCE:** South 41°31'46" East a distance of 100.11 feet continuing along the southwestern line of said North Bluff Drive to a 1/2-inch iron rod found for a corner of this herein described tract;

**THENCE:** South 33°22'17" East a distance of 30.47 feet continuing along the southwestern line of said North Bluff Drive to a calculated point found in a 24-inch cedar elm tree for the northwestern corner of a 1.773 acre tract of land to David Bustamante as described in a Warranty Deed with Vendor's Lien recorded in Document No. 2012072012 of the Official Public Records of Travis County, Texas, for the northeastern corner of this herein described tract;

**THENCE:** South 15°13'53" West a distance of 902.63 feet along the northwestern line of said 1.773-acre tract to a 1/2-inch iron rod found for the southwestern corner of said 1.773-acre tract, on a northern line a 14.7988-acre tract of land to CF Willow Brook Associates as described in a Special Warranty Deed recorded in Volume 11338, Page 540 of the Real Public Records of Travis County, Texas, for the southeastern corner of this herein described tract;

**THENCE:** South 83°23'08" West a distance of 87.49 feet along a northern line of the said 14.7988-acre tract to a 3/8-inch iron rod found for a corner of the said 14.7988-acre tract, for a corner of this herein described tract;

**THENCE:** South 80°54'23" West a distance of 48.99 feet continuing along a northern line of the said 14.7988-acre tract to a 1/2-inch iron pipe found for a corner of the said 14.7988-acre tract, for the southeastern corner of the said 1.64 acre tract, for the southwestern corner of this herein described tract;

**THENCE:** North 15°12'49" East a distance of 1036.22 feet along the southeastern line of said 1.64-acre tract to the **POINT OF BEGINNING and CONTAINING** an area of 2.817 acres of land.

Rex L. Hackett Registered Professional Land Surveyor No. 5573 rhackett@jonescarter.com