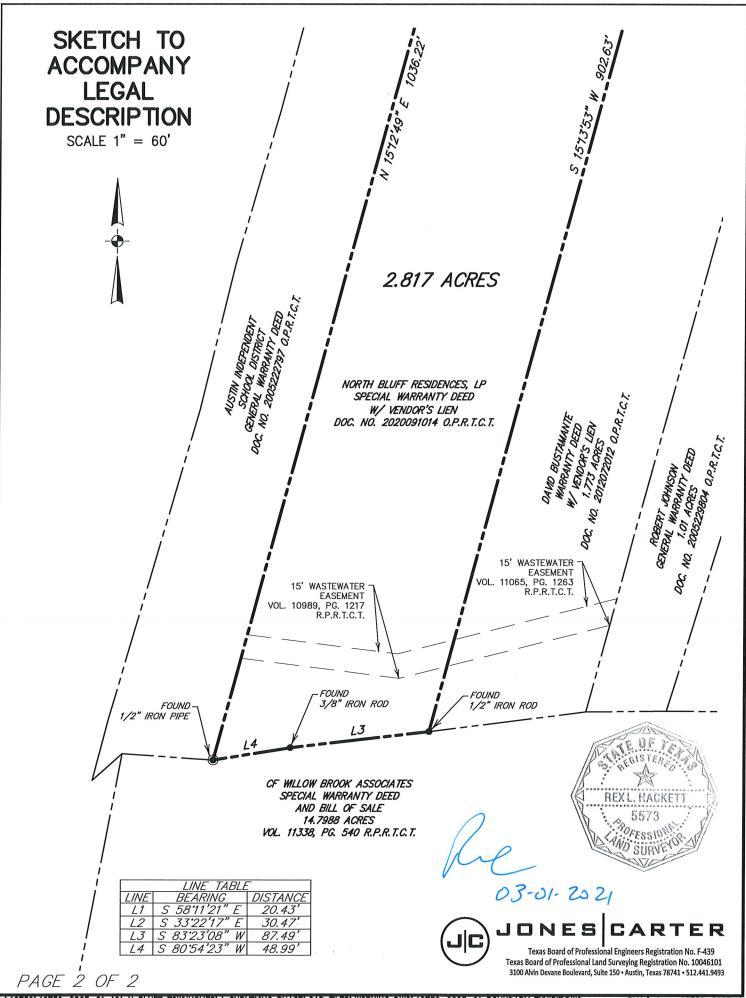

**THENCE:** South 58°11'21" East a distance of 20.43 feet along the southwestern line of said North Bluff Drive to a 1/2-inch iron pipe found for a corner of this herein described tract;

**THENCE:** South 41°31'46" East a distance of 100.11 feet continuing along the southwestern line of said North Bluff Drive to a 1/2-inch iron rod found for a corner of this herein described tract;

**THENCE:** South 33°22'17" East a distance of 30.47 feet continuing along the southwestern line of said North Bluff Drive to a calculated point found in a 24-inch cedar elm tree for the northwestern corner of a 1.773 acre tract of land to David Bustamante as described in a Warranty Deed with Vendor's Lien recorded in Document No. 2012072012 of the Official Public Records of Travis County, Texas, for the northeastern corner of this herein described tract;

**THENCE:** South 15°13'53" West a distance of 902.63 feet along the northwestern line of said 1.773-acre tract to a 1/2-inch iron rod found for the southwestern corner of said 1.773-acre tract, on a northern line a 14.7988-acre tract of land to CF Willow Brook Associates as described in a Special Warranty Deed recorded in Volume 11338, Page 540 of the Real Public Records of Travis County, Texas, for the southeastern corner of this herein described tract;

**THENCE:** South 83°23'08" West a distance of 87.49 feet along a northern line of the said 14.7988-acre tract to a 3/8-inch iron rod found for a corner of the said 14.7988-acre tract, for a corner of this herein described tract;

**THENCE:** South 80°54'23" West a distance of 48.99 feet continuing along a northern line of the said 14.7988-acre tract to a 1/2-inch iron pipe found for a corner of the said 14.7988-acre tract, for the southeastern corner of the said 1.64 acre tract, for the southwestern corner of this herein described tract;

**THENCE:** North 15°12'49" East a distance of 1036.22 feet along the southeastern line of said 1.64-acre tract to the **POINT OF BEGINNING and CONTAINING** an area of 2.817 acres of land.

Rex L. Hackett Registered Professional Land Surveyor No. 5573 rhackett@jonescarter.com