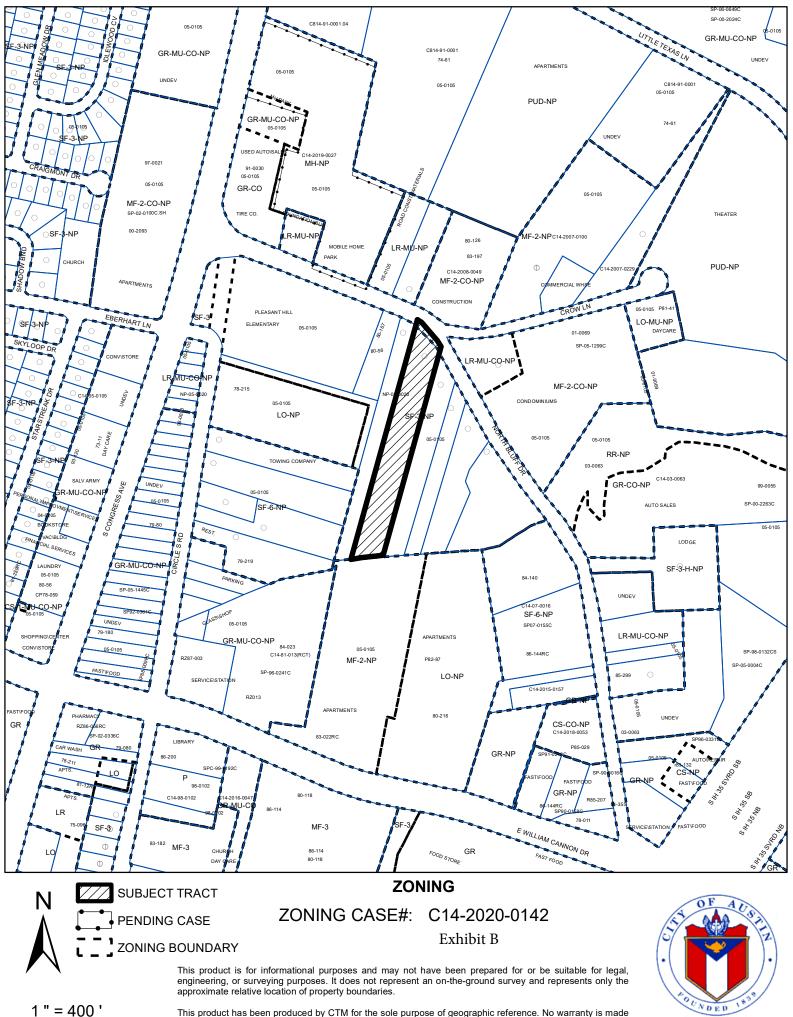

locally known as 401 North Bluff Drive in the City of Austin, Travis County, Texas, generally identified in the map attached as **Exhibit "B"**.

**PART 2.** The Property is subject to Ordinance No. 20050818-Z002 that established zoning for the Sweetbriar Neighborhood Plan.