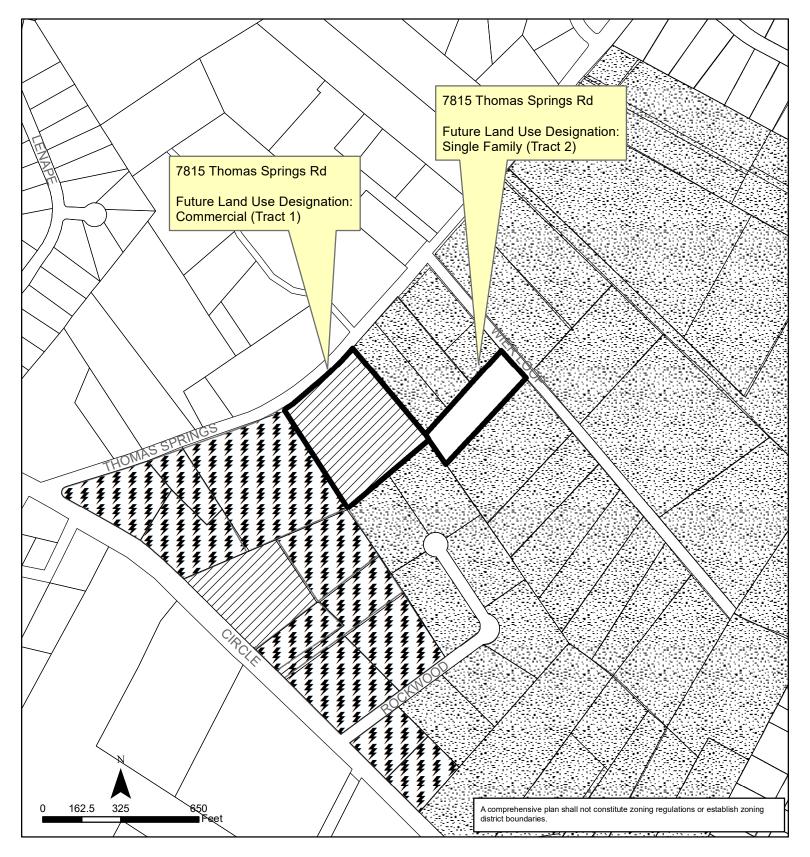

## Exhibit A Oak Hill Combined (West Oak Hill) Neighborhood Planning Area NPA-2020-0025.01

This product is for informational purposes and may not have been prepared for or be suitable for legal, engineering, or surveying purposes. It does not represent an on-the-ground survey and represents only the approximate relative location of property boundaries.

This product has been produced by the Housing and Planning Department for the sole purpose of geographic reference. No warranty is made by the City of Austin regarding specific accuracy or completeness.