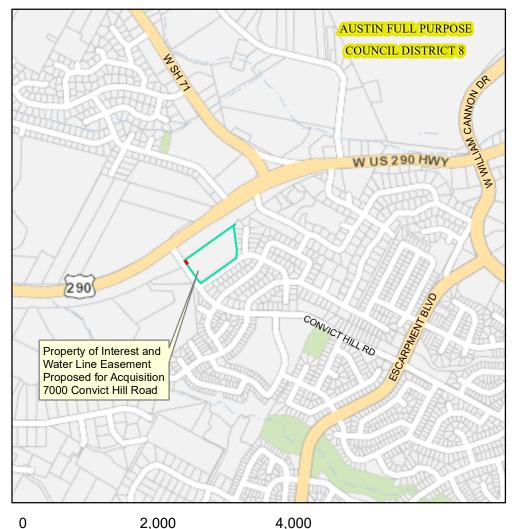

## Easement Proposed for Acquisition Located at 7000 Convict Hill Road

City of Austin Correction Real Estate Services

This product is for informational purposes and may not have been prepared for or be suitable for legal, engineering, or surveying purposes. It does not represent an on-the-ground survey and represents only the approximate relative location of property boundaries.