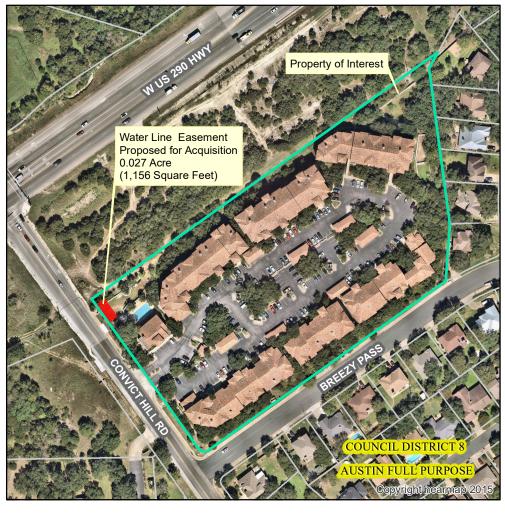

## Easement Proposed for Acquisition Located at 7000 Convict Hill Road

City of Austin Correction Real Estate Services

This product is for informational purposes and may not have been prepared for or be suitable for legal, engineering, or surveying purposes. It does not represent an on-the-ground survey and represents only the approximate relative location of property boundaries.

## Nearmap US Vertical Imagery, ESRI

Feet

0 200 400