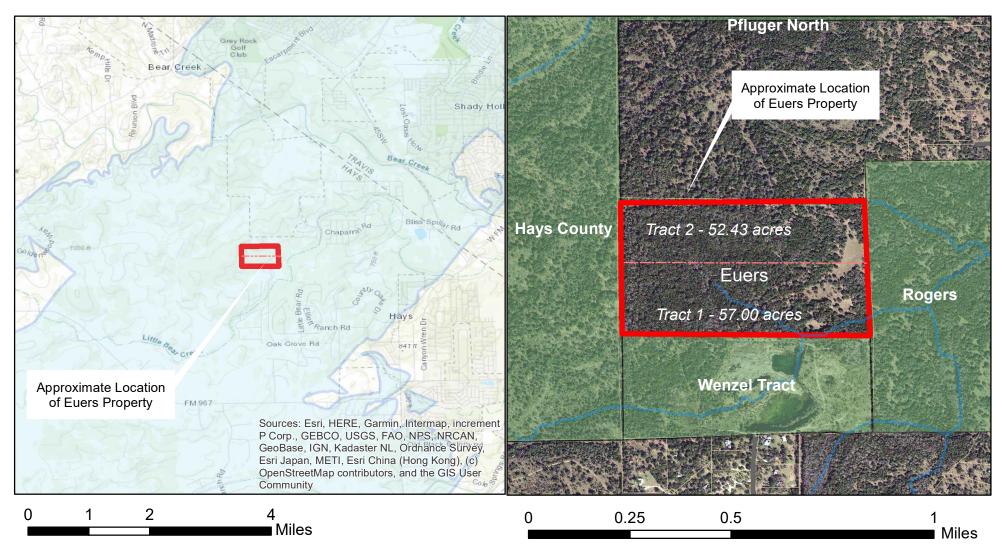

Proposed Fee Simple Acquistion of the Euers Properties in the Total of Approximately 109-acres in Hays County, TX

Euers Tract

Edwards Aquifer Recharge Zone

Fee Simple

Hays Parcels

This product is for informational purposes and may not have been prepared for or be suitable for legal. engineering, or surverying purposes. It does not represent an on-the-ground survey and represenst only the approximate relative location of property boundaries.