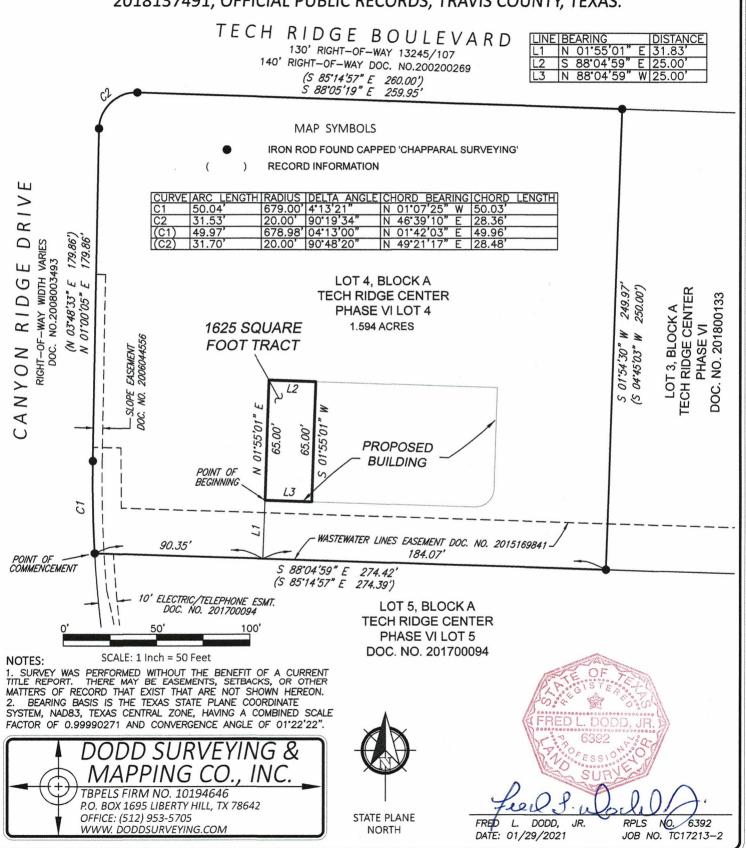

A 1,625 square foot tract, more or less, out of Lot 4, Block A, TECH RIDGE CENTER PHASE VI LOT 4, a subdivision in Travis County, Texas, according to the map or plat thereof recorded in Document No. 201800132, Office Public Records of Travis County, Texas, said 1,625 square foot tract of land being more particularly described by metes and bounds in **Exhibit "A"** incorporated into this ordinance (the "Property"),

#### METES AND BOUNDS DESCRIPTION

OF A 1625 SQUARE FOOT TRACT, MORE OR LESS, OUT OF LOT 4, BLOCK A, TECH RIDGE CENTER PHASE VI LOT 4, A SUBDIVISION IN TRAVIS COUNTY, TEXAS, ACCORDING TO THE MAP OR PLAT THEREOF, RECORDED IN DOCUMENT NO. 201800132, OFFICIAL PUBLIC RECORDS, TRAVIS COUNTY, TEXAS, AS CONVEYED IN THE DEED TO FACTOR REAL ESTATE, LLC, RECORDED IN DOCUMENT NO. 2018137491, OFFICIAL PUBLIC RECORDS, TRAVIS COUNTY, TEXAS, SAID 1625 SQUARE FOOT TRACT, AS SHOWN ON THE ACCOMPANYING SKETCH, BEING MORE PARTICULARLY DESCRIBED BY METES AND BOUNDS AS FOLLOWS:

**COMMENCING,** AT AN IRON ROD FOUND WITH CAP STAMPED "CHAPPARAL SURVEYING" IN THE EAST LINE OF CANYON RIDGE DRIVE (RIGHT-OF-WAY WIDTH VARIES) RECORDED IN THE DEED TO THE CITY OF AUSTIN, TEXAS, RECORDED IN DOCUMENT NO. 2008003493, OFFICIAL PUBLIC RECORDS, TRAVIS COUNTY, TEXAS, FOR THE SOUTHWEST CORNER OF SAID LOT 4, AND NORTHWEST CORNER OF LOT 5, BLOCK A, TECH RIDGE CENTER PHASE VI LOT 5, A SUBDIVISION IN TRAVIS COUNTY, TEXAS, ACCORDING TO THE MAP OR PLAT THEREOF, RECORDED IN DOCUMENT NO. 201700094, OFFICIAL PUBLIC RECORDS, TRAVIS COUNTY, TEXAS;

**THENCE**, S 88°04'59" E, WITH THE COMMON LINE OF SAID LOT 4 AND SAID LOT 5, A DISTANCE OF 90.35 FEET TO A CALCULATED POINT, FROM WHICH AN IRON ROD WITH CAP STAMPED "CHAPPARAL SURVEYING" FOUND FOR THE SOUTHEAST CORNER OF SAID LOT 4 BEARS, S 88°04'59" E, A DISTANCE OF 184.07 FEET;

THENCE, N 01°55'01" E, INTO THE INTERIOR OF SAID LOT 4, A DISTANCE OF 31.83 FEET TO A CALCULATED POINT FOR THE SOUTHWEST CORNER HEREOF AND POINT OF BEGINNING;

THENCE, N 01°55'01" E, A DISTANCE OF 65.00 FEET TO A CALCULATED POINT FOR THE NORTHWEST CORNER HEREOF;

THENCE, S 88°04'59" E, A DISTANCE OF 25.00 FEET TO A CALCULATED POINT FOR THE NORTHEAST CORNER HEREOF;

THENCE, S 01°55'01" W, A DISTANCE OF 65.00 FEET TO A CALCULATED POINT FOR THE SOUTHEAST CORNER HEREOF;

THENCE, N 88°04'59" W, A DISTANCE OF 25.00 FEET TO THE POINT OF BEGINNING, AND CONTAINING 1625 SQUARE FEET, MORE OR LESS.

**BEARING BASIS** OF THE SURVEY DESCRIBED HEREIN IS BASED ON THE TEXAS STATE PLANE COORDINATE SYSTEM, NAD83, TEXAS CENTRAL ZONE, WITH A COMBINED SCALE FACTOR OF 0.99990271 AND CONVERGENCE ANGLE 01°22'22".

SEE PLAT OF EVEN DATE

I, FRED L. DODD JR., A REGISTERED PROFESSIONAL LAND SURVEYOR IN THE STATE OF TEXAS, DO HEREBY CERTIFY THAT THE PROPERTY DESCRIBED HEREIN WAS DETERMINED FROM A SURVEY MADE ON THE GROUND UNDER MY DIRECTION AND SUPERVISION AND THAT ALL CORNERS ARE MARKED AS DESCRIBED.

DATE: 01-29-2021 DODD SURVEYING & MAPPING

PROFESSIONAL SURVEYORS P. O. BOX 1695 LIBERTY HILL, TX 78642

FRÉD L. DODD JR. R.P.L.S.NO.6392 STATE OF TEXAS TBPELS FIRM NO.10194646

Exhibit A

DocuSign Envelope ID: E26BD58E-0C82-462E-A795-C16877C0156E

SKETCH TO ACCOMPANY METES AND BOUNDS DESCRIPTION OF A 1625 SQUARE FOOT TRACT, OUT OF LOT 4, BLOCK A, TECH RIDGE CENTER PHASE VI LOT 4, A SUBDIVISION IN TRAVIS COUNTY, TEXAS, ACCORDING TO THE MAP OR PLAT THEREOF, RECORDED IN DOCUMENT NO. 201800132, OFFICIAL PUBLIC RECORDS, TRAVIS COUNTY, TEXAS, AS CONVEYED IN THE DEED TO FACTOR REAL ESTATE, LLC, RECORDED IN DOCUMENT NO. 2018137491, OFFICIAL PUBLIC RECORDS, TRAVIS COUNTY, TEXAS.