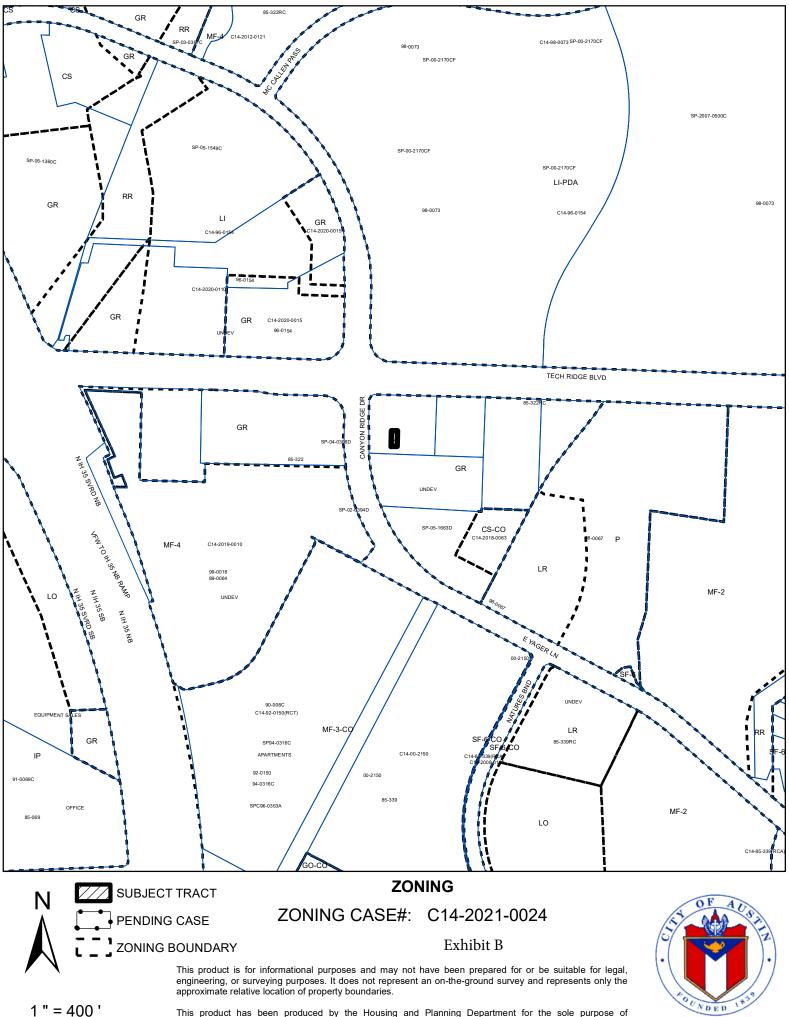

locally known as 12401 Tech Ridge Boulevard in the City of Austin, Travis County, Texas, generally identified in the map attached as **Exhibit "B"**.

PART 2. This ordinance takes effect on \_\_\_\_\_, 2021.

This product has been produced by the Housing and Planning Department for the sole purpose of geographic reference. No warranty is made by the City of Austin regarding specific accuracy or

Created: 3/9/2021