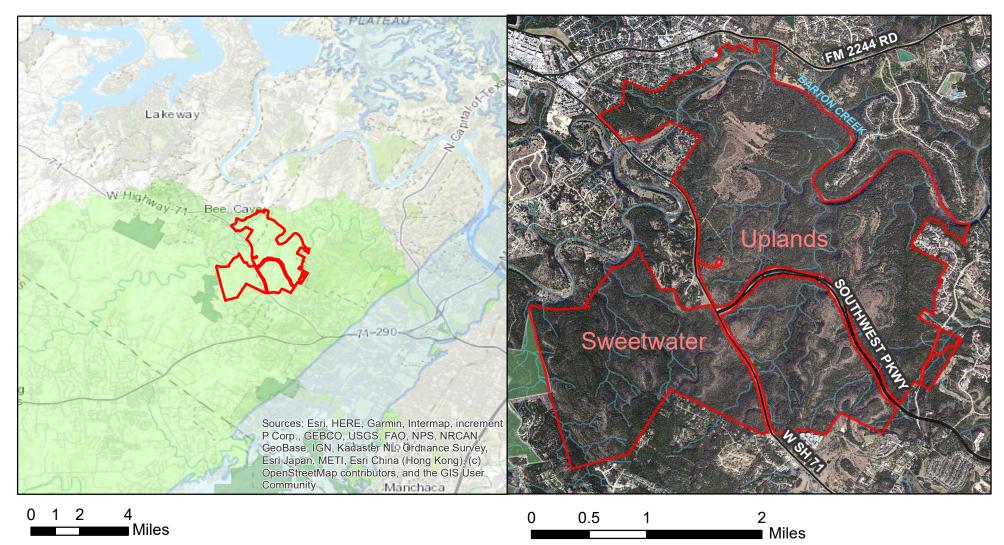

## Proposed Conservation Easement on the Sweetwater and Uplands Tracts, Approximately 4,000-acres in Travis County, TX.

Edwards Aquifer Contributing Zone

This product is for informational purposes and may not have been prepared for or be suitable for legal, engineering, or surverying purposes. It does not represent an on-the-ground survey and represenst only the approximate relative location of property boundaries.