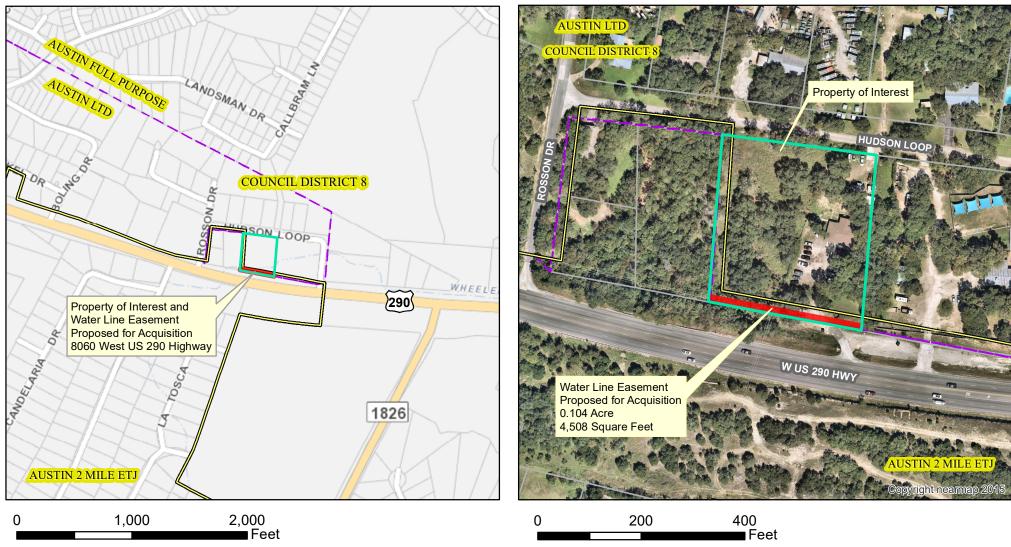

## Easement Proposed for Acquisition Located at 8060 West US 290 Highway

Jurisdiction Boundaries

**TCAD** Parcels

This product is for informational purposes and may not have been prepared for or be suitable for legal, engineering, or surveying purposes. It does not represent an on-the-ground survey and represents only the approximate relative location of property boundaries.