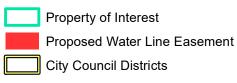

## Easement Proposed for Acquisition Located at 8060 West US 290 Highway

Jurisdiction Boundaries

**TCAD** Parcels

This product is for informational purposes and may not have been prepared for or be suitable for legal, engineering, or surveying purposes. It does not represent an on-the-ground survey and represents only the approximate relative location of property boundaries.