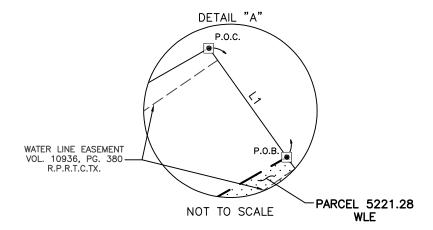

**COMMENCING** at a TxDOT type II monument found at the intersection of the existing south right-of-way line of U.S. 290, a variable width right-of-way, as described to the State of Texas, recorded in Volume 11123, Page 296, Real Property Records of Travis County, Texas (R.P.R.T.C.TX.), and the existing west right-of-way line of Convict Hill Road (formerly Bird View Boulevard), an 80 foot wide right-of-way, per plat recorded in Volume 82, Page 265, P.R.T.C.TX., for the most northerly corner of said Lot 1;

**THENCE S 35°33'39"** E, departing the existing south right-of-way line of said U.S. 290, with the existing west right-of-way line of said Convict Hill Road, a distance of **15.07** feet to a TxDOT type II monument found **(Grid Coordinates: N= 10,055,935.04, E= 3,071,675.69)**, for the most northerly corner and the **POINT OF BEGINNING** of the easement described herein;