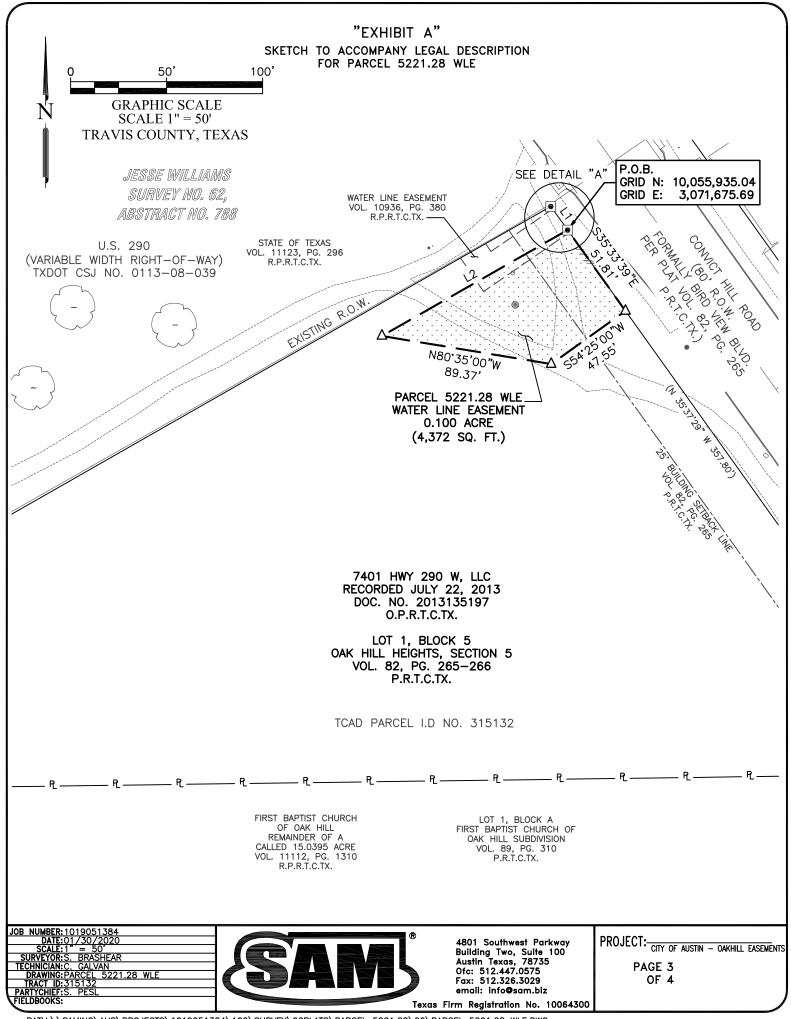

## **LEGAL DESCRIPTION FOR PARCEL 5221.28 WLE**

DESCRIPTION OF A 0.100 ACRE (4,372 SQ. FT.) EASEMENT LOCATED IN THE JESSE WILLIAMS SURVEY NO. 62, ABSTRACT 788, TRAVIS COUNTY, TEXAS, BEING A PORTION OF A LOT 1, BLOCK 5, OAK HILL HEIGHTS, SECTION 5, A SUBDIVISION OF RECORD IN VOLUME 82, PAGES 265-266, PLAT RECORDS OF TRAVIS COUNTY, TEXAS (P.R.T.C.TX.), DESCRIBED IN A DEED TO 7401 HWY 290 W, LLC, RECORDED JULY 22, 2013 IN DOCUMENT NO. 2013135197, OFFICIAL PUBLIC RECORDS OF TRAVIS COUNTY, TEXAS (O.P.R.T.C.TX.); SAID 0.100 ACRE (4,372 SQ. FT.) EASEMENT, AS SHOWN ON THE ATTACHED SKETCH AS PREPARED BY SAM, LLC, AND BEING MORE PARTICULARLY DESCRIBED BY METES AND BOUNDS AS FOLLOWS:

**COMMENCING** at a TxDOT type II monument found at the intersection of the existing south right-of-way line of U.S. 290, a variable width right-of-way, as described to the State of Texas, recorded in Volume 11123, Page 296, Real Property Records of Travis County, Texas (R.P.R.T.C.TX.), and the existing west right-of-way line of Convict Hill Road (formerly Bird View Boulevard), an 80 foot wide right-of-way, per plat recorded in Volume 82, Page 265, P.R.T.C.TX., for the most northerly corner of said Lot 1;

**THENCE S 35°33'39"** E, departing the existing south right-of-way line of said U.S. 290, with the existing west right-of-way line of said Convict Hill Road, a distance of **15.07** feet to a TxDOT type II monument found **(Grid Coordinates: N= 10,055,935.04, E= 3,071,675.69)**, for the most northerly corner and the **POINT OF BEGINNING** of the easement described herein;

**THENCE S 35°33'39" E**, continuing with the existing west right-of-way line of said Convict Hill Road, a distance of **51.81** feet to a calculated point, for the most easterly corner of the easement described herein;

**THENCE** departing the existing west right-of-way line of said Convict Hill Road, over and across said Lot 1, the following three (3) courses and distances:

**S 54°25'00" W**, a distance of **47.55** feet to a calculated point, for the most southerly corner of the easement described herein,

N 80°35'00" W, a distance of 89.37 feet to a calculated point, for the most westerly corner of the easement described herein, and

THIS SPACE LEFT INTENTIONALLY BLANK

7401 Hwy 290 W, LLC to The City of Austin (Water Line Easement)

N 60°17'03" E, a distance of 111.35 feet to the POINT OF BEGINNING, and containing **0.100** acre (4,372 sq. ft.) of land, more or less.

This property description is accompanied by a separate plat of even date.

## "EXHIBIT A" SKETCH TO ACCOMPANY LEGAL DESCRIPTION FOR PARCEL 5221.28 WLE

**LEGEND** 

- R\_-PROPERTY LINE

> \_ SL \_ APPROXIMATE SURVEY LINE

EASEMENT

Δ CALCULATED POINT

• TXDOT TYPE II MONUMENT FOUND

P.O.B. POINT OF BEGINNING P.O.C. POINT OF COMMENCEMENT

DEED RECORDS TRAVIS COUNTY.

D.R.T.C.TX. TEXAS REAL PROPERTY RECORDS

R.P.R.T.C.TX. TRAVIS COUNTY, TEXAS
OFFICIAL PUBLIC RECORDS TRAVIS
COUNTY, TEXAS

O.P.R.T.C.TX. PLAT RECORDS TRAVIS COUNTY,

P.R.T.C.TX. **TEXAS** 

R.O.W. RIGHT-OF-WAY () RECORD INFORMATION

| LINE TABLE |             |        |
|------------|-------------|--------|
| NUMBER     | DIRECTION   | LENGTH |
| L1         | S35'33'39"E | 15.07' |
| L2         | N60°17'03"E | 111.35 |

NOTE:

EASEMENTS SHOWN ON THIS SKETCH ARE LISTED IN SCHEDULE B OF THE TITLE COMMITMENT ISSUED BY STEWART TITLE GUARANTY COMPANY ON SEPTEMBER 24, 2019, EFFECTIVE SEPTEMBER 12, 2019 FILE NO. 535108. THERE MAY BE RECORDED OR UNRECORDED EASEMENTS NOT SHOWN HEREON THAT MAY AFFECT THE PROPERTY.

ALL BEARINGS SHOWN ARE BASED ON NAD83/2011 TEXAS COORDINATE SYSTEM, CENTRAL ZONE. ALL DISTANCES SHOWN ARE SURFACE AND MAY BE CONVERTED TO GRID BY DIVIDING BY A SURFACE ADJUSTMENT FACTOR 1.000065048. PROJECT UNITS ARE IN U.S. SURVEY FEET.