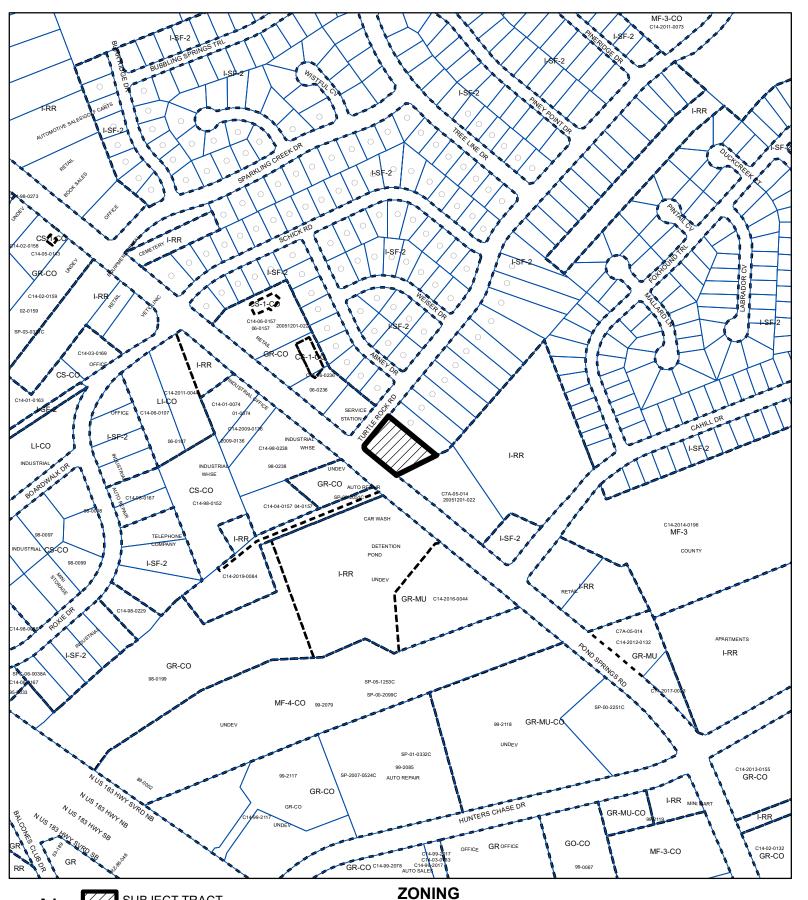

| ORDINANCE NO                                                                                                                                                                                                                                                                                                               |
|----------------------------------------------------------------------------------------------------------------------------------------------------------------------------------------------------------------------------------------------------------------------------------------------------------------------------|
| AN ORDINANCE ESTABLISHING INITIAL PERMANENT ZONING FOR THE PROPERTY LOCATED AT 13171 PONDS SPRINGS ROAD AND CHANGING THE ZONING MAP FROM INTERIM-RURAL RESIDENCE (I-RR) DISTRICT TO GENERAL OFFICE (GO) DISTRICT.                                                                                                          |
| BE IT ORDAINED BY THE CITY COUNCIL OF THE CITY OF AUSTIN:                                                                                                                                                                                                                                                                  |
| <b>PART 1.</b> The zoning map established by Section 25-2-191 of the City Code is amended to change the base district from interim-rural residence (I-RR) district to general office (GO) district on the property described in Zoning Case No. C14-2021-0038, on file at the Housing and Planning Department, as follows: |
| Lot 5, TURTLE ROCK ESTATES, a subdivision in Williamson County, Texas, according to the map or plat thereof recorded in Cabinet E, Slides 347-348, Plat Records of Williamson County, Texas (the "Property"),                                                                                                              |
| locally known as 13171 Pond Springs Road in the City of Austin, Williamson County, Texas, generally identified in the map attached as <b>Exhibit "A"</b> .                                                                                                                                                                 |
| PART 2. This ordinance takes effect on, 2021.                                                                                                                                                                                                                                                                              |
| PASSED AND APPROVED                                                                                                                                                                                                                                                                                                        |
| §                                                                                                                                                                                                                                                                                                                          |
| , 2021 §                                                                                                                                                                                                                                                                                                                   |
| Steve Adler                                                                                                                                                                                                                                                                                                                |

APPROVED: \_\_\_\_\_ ATTEST: \_\_\_\_ Jannette S. Goodall

City Attorney

Jannette S. Goodal City Clerk

Mayor

PENDING CASE

ZONING CASE#: C14-2021-0038

**ZONING BOUNDARY** 

Exhibit A