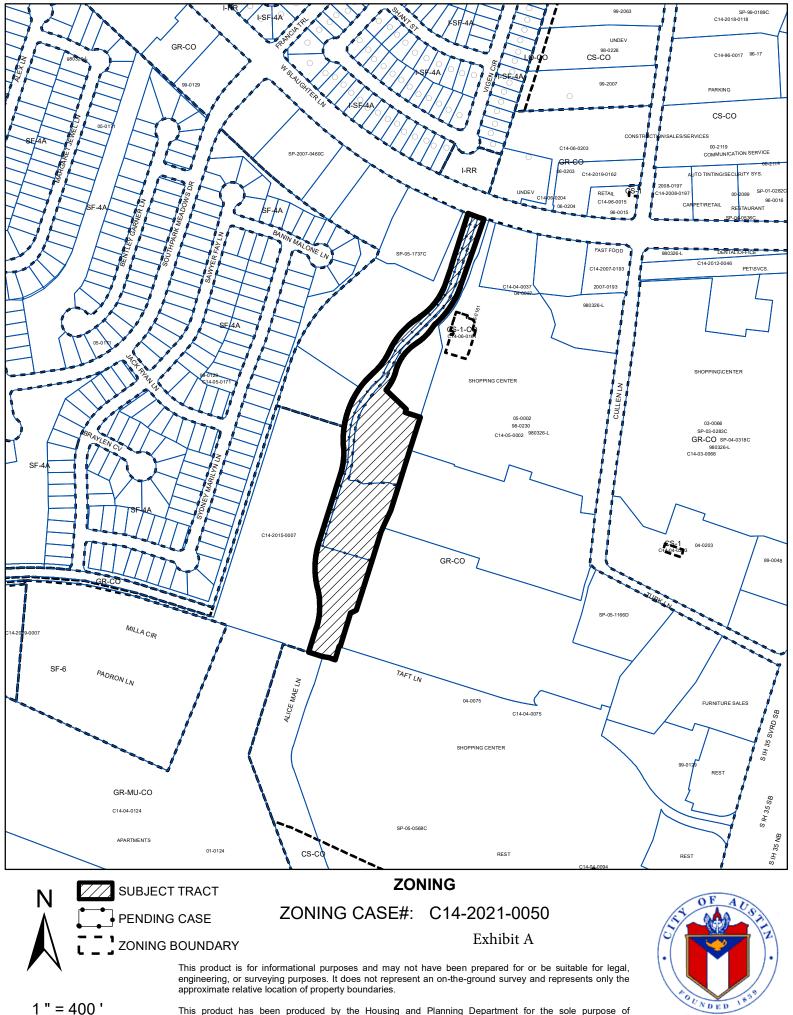

locally known as 9505 Alice Mae Lane in the City of Austin, Travis County, Texas, generally identified in the map attached as **Exhibit "A"**.

**PART 2.** The Property within the boundaries of the conditional overlay combining district established by this ordinance is subject to the following conditions:

This product has been produced by the Housing and Planning Department for the sole purpose of geographic reference. No warranty is made by the City of Austin regarding specific accuracy or

Created: 5/12/2021