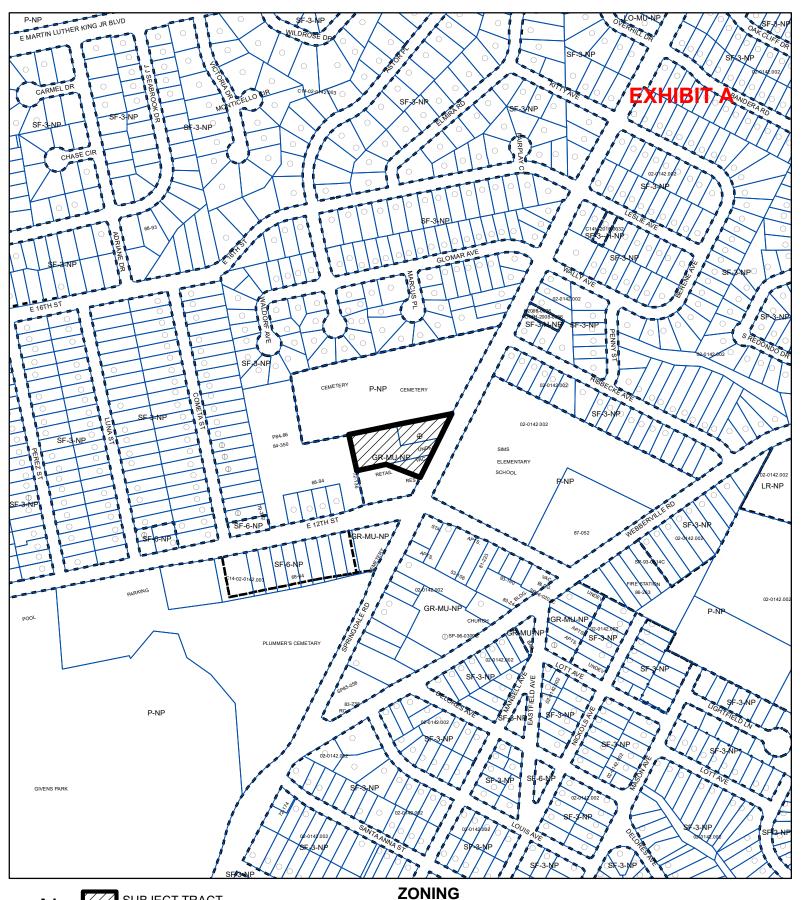

#### CASE MANAGER COMMENTS:

The rezoning tract is located northwest of the intersection of East 12<sup>th</sup> Street and Springdale Road; the undeveloped property is zoned GR-MU-NP. Immediately south of the property is a small retail center that is also zoned GR-MU-NP and contains general restaurant-limited and personal services land uses. Immediately west of the rezoning tract is undeveloped SF-3-NP property that is under the same ownership as the rezoning tract. Approximately 90 feet southwest of the property are four single family lots developed with single family residential land use. Immediately north of the rezoning tract is Bethany Cemetery, which is zoned P-NP. Across Springdale Road to the east is Norman-Sims Elementary School, which is also zoned P-NP. *Please see Exhibits A and B- Zoning Map and Aerial Exhibit.* 

#### EXISTING ZONING AND LAND USES:

|       | ZONING   | LAND USES                                     |
|-------|----------|-----------------------------------------------|
| Site  | GR-MU-NP | Undeveloped                                   |
| North | P-NP     | Cemetery                                      |
| South | GR-MU-NP | General restaurant-limited, Personal services |
| East  | P-NP     | Public elementary school                      |
| West  | SF-3-NP  | Undeveloped, Single family residential        |