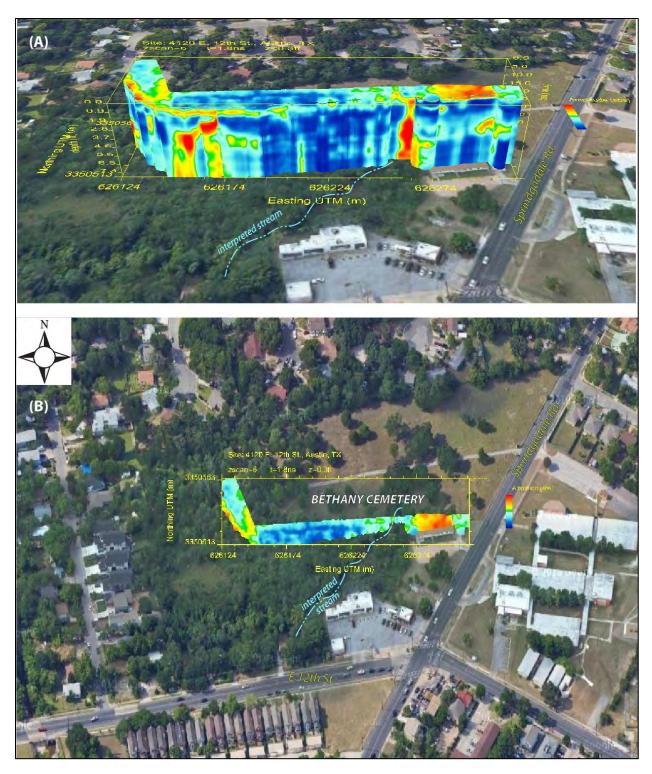

The rezoning tract is immediately adjacent to a historic cemetery that dates to the 1800s. Neighbors have expressed concerned about the possibility of graves being located outside the property lines of the cemetery and possibly located on the rezoning tract. In addition to the Cemetery report mentioned below (Exhibit E), the Applicant has commissioned an archaeological survey of the rezoning tract (*Please see Exhibit H- Archaeological Survey.*)

The adjacent cemetery, Bethany Cemetery, is a privately owned, historically African-American cemetery established in the 1800s. Bethany Cemetery was designated a Historic Texas Cemetery in 2003. The applicant is working with the Texas Historical Commission to verify the history and boundaries of the cemetery. The applicant has provided documentation regarding this ongoing process. If any graves are located within the boundaries of the rezoning tract the property owner will be responsible for relocating the graves. *Please see Exhibit E- Cemetery Report.* 

In addition to the cemetery, neighbors have raised concerns about drainage in the area. Cometa Street, approximately 560 feet west of the rezoning tract, is located within FEMA designated floodplain. Any development of multifamily or commercial uses on the rezoning tract will require an engineered site plan. *Please see Exhibit F- Topographic Exhibit*.