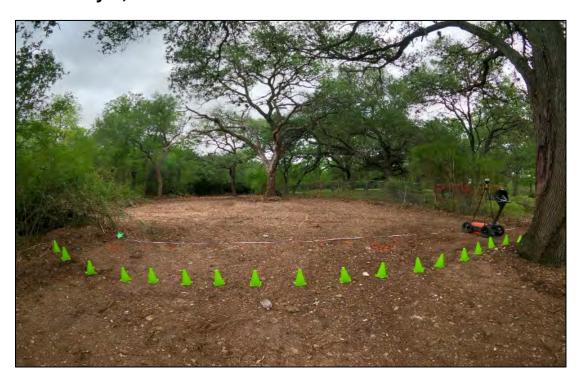

The rezoning tract is immediately adjacent to a historic cemetery that dates to the 1800s. Neighbors have expressed concerned about the possibility of graves being located outside the property lines of the cemetery and possibly located on the rezoning tract. In addition to the Cemetery report mentioned below (Exhibit E), the Applicant has commissioned an archaeological survey of the rezoning tract (*Please see Exhibit H- Archaeological Survey.*)

The adjacent cemetery, Bethany Cemetery, is a privately owned, historically African-American cemetery established in the 1800s. Bethany Cemetery was designated a Historic Texas Cemetery in 2003. The applicant is working with the Texas Historical Commission to verify the history and boundaries of the cemetery. The applicant has provided documentation regarding this ongoing process. If any graves are located within the boundaries of the rezoning tract the property owner will be responsible for relocating the graves. *Please see Exhibit E- Cemetery Report.* 