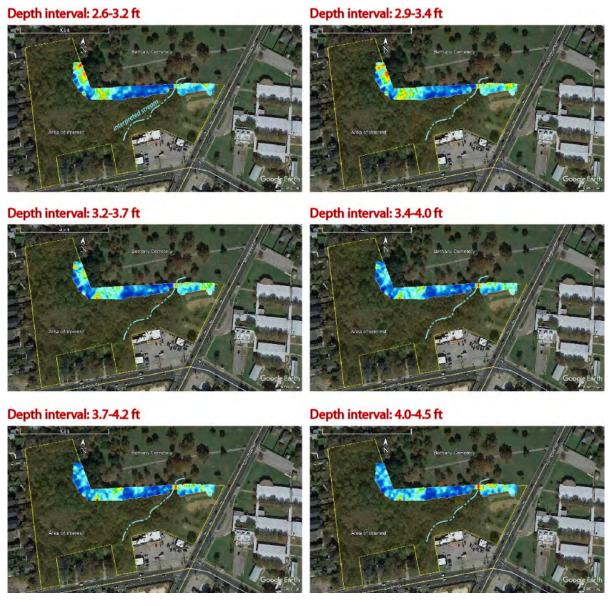

The rezoning tract is immediately adjacent to a historic cemetery that dates to the 1800s. Neighbors have expressed concerned about the possibility of graves being located outside the property lines of the cemetery and possibly located on the rezoning tract. In addition to the Cemetery report mentioned below (Exhibit E), the Applicant has commissioned an archaeological survey of the rezoning tract (*Please see Exhibit H- Archaeological Survey.*)

The adjacent cemetery, Bethany Cemetery, is a privately owned, historically African-American cemetery established in the 1800s. Bethany Cemetery was designated a Historic Texas Cemetery in 2003. The applicant is working with the Texas Historical Commission to verify the history and boundaries of the cemetery. The applicant has provided documentation regarding this ongoing process. If any graves are located within the boundaries of the rezoning tract the property owner will be responsible for relocating the graves. *Please see Exhibit E- Cemetery Report.* 

In addition to the cemetery, neighbors have raised concerns about drainage in the area. Cometa Street, approximately 560 feet west of the rezoning tract, is located within FEMA designated floodplain. Any development of multifamily or commercial uses on the rezoning tract will require an engineered site plan. *Please see Exhibit F- Topographic Exhibit*.