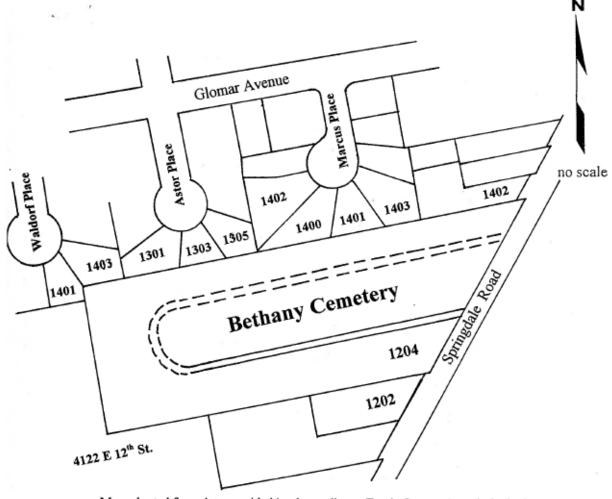

The adjacent cemetery, Bethany Cemetery, is a privately owned, historically African-American cemetery established in the 1800s. Bethany Cemetery was designated a Historic Texas Cemetery in 2003. The applicant is working with the Texas Historical Commission to verify the history and boundaries of the cemetery. The applicant has provided documentation regarding this ongoing process. If any graves are located within the boundaries of the rezoning tract the property owner will be responsible for relocating the graves. *Please see Exhibit E- Cemetery Report.* 