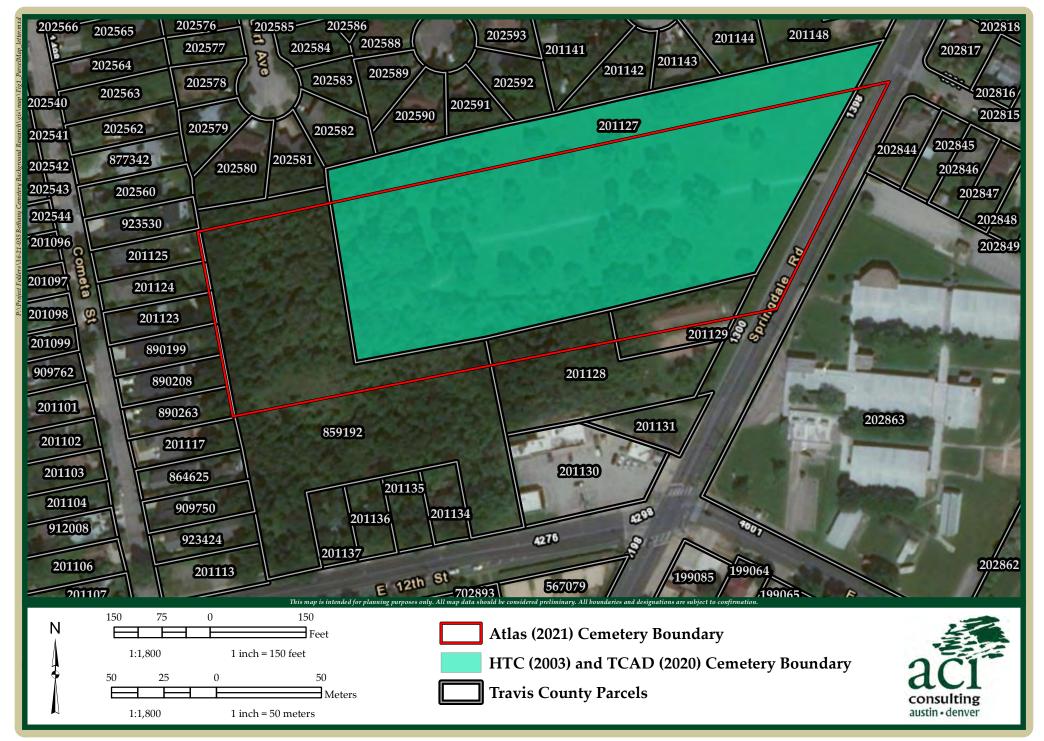

The rezoning tract is immediately adjacent to a historic cemetery that dates to the 1800s. Neighbors have expressed concerned about the possibility of graves being located outside the property lines of the cemetery and possibly located on the rezoning tract. In addition to the Cemetery report mentioned below (Exhibit E), the Applicant has commissioned an archaeological survey of the rezoning tract (*Please see Exhibit H- Archaeological Survey.*)

#### CASE MANAGER COMMENTS:

The rezoning tract is located northwest of the intersection of East 12<sup>th</sup> Street and Springdale Road; the undeveloped property is zoned GR-MU-NP. Immediately south of the property is a small retail center that is also zoned GR-MU-NP and contains general restaurant-limited and personal services land uses. Immediately west of the rezoning tract is undeveloped SF-3-NP property that is under the same ownership as the rezoning tract. Approximately 90 feet southwest of the property are four single family lots developed with single family residential land use. Immediately north of the rezoning tract is Bethany Cemetery, which is zoned P-NP. Across Springdale Road to the east is Norman-Sims Elementary School, which is also zoned P-NP. *Please see Exhibits A and B- Zoning Map and Aerial Exhibit.* 

The adjacent cemetery, Bethany Cemetery, is a privately owned, historically African-American cemetery established in the 1800s. Bethany Cemetery was designated a Historic Texas Cemetery in 2003. The applicant is working with the Texas Historical Commission to verify the history and boundaries of the cemetery. The applicant has provided documentation regarding this ongoing process. If any graves are located within the boundaries of the rezoning tract the property owner will be responsible for relocating the graves. *Please see Exhibit E- Cemetery Report.* 