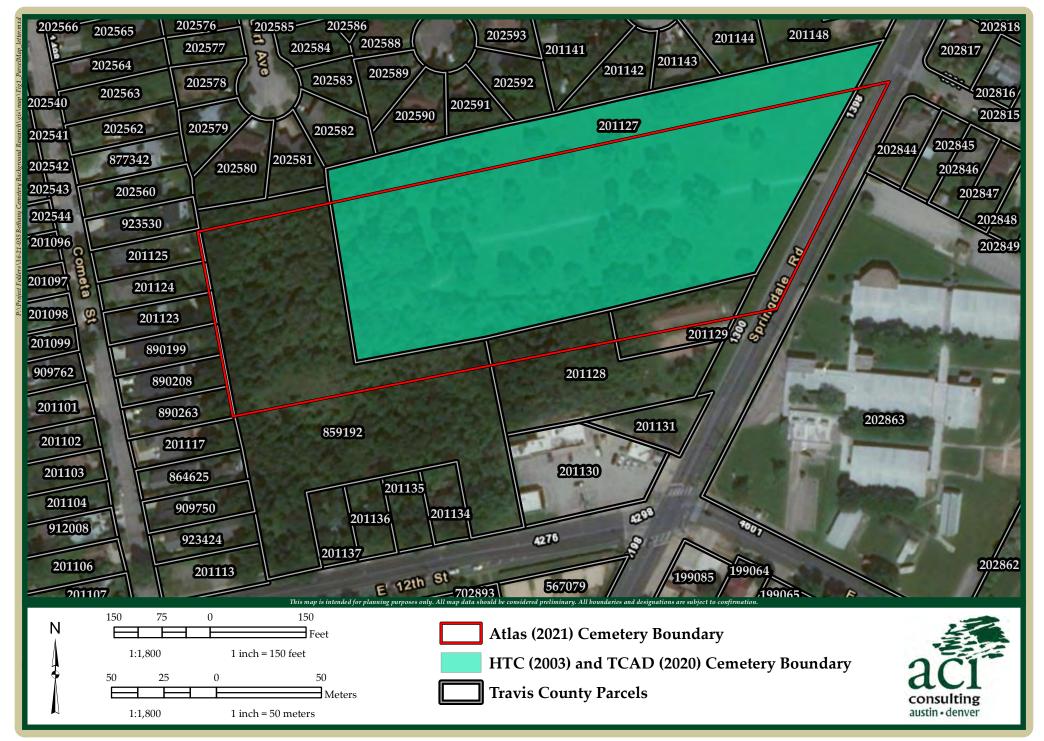

The rezoning tract is immediately adjacent to a historic cemetery that dates to the 1800s. Neighbors have expressed concerned about the possibility of graves being located outside the property lines of the cemetery and possibly located on the rezoning tract. In addition to the Cemetery report mentioned below (Exhibit E), the Applicant has commissioned an archaeological survey of the rezoning tract (*Please see Exhibit H- Archaeological Survey.*)

The adjacent cemetery, Bethany Cemetery, is a privately owned, historically African-American cemetery established in the 1800s. Bethany Cemetery was designated a Historic Texas Cemetery in 2003. The applicant is working with the Texas Historical Commission to verify the history and boundaries of the cemetery. The applicant has provided documentation regarding this ongoing process. If any graves are located within the boundaries of the rezoning tract the property owner will be responsible for relocating the graves. *Please see Exhibit E- Cemetery Report.* 