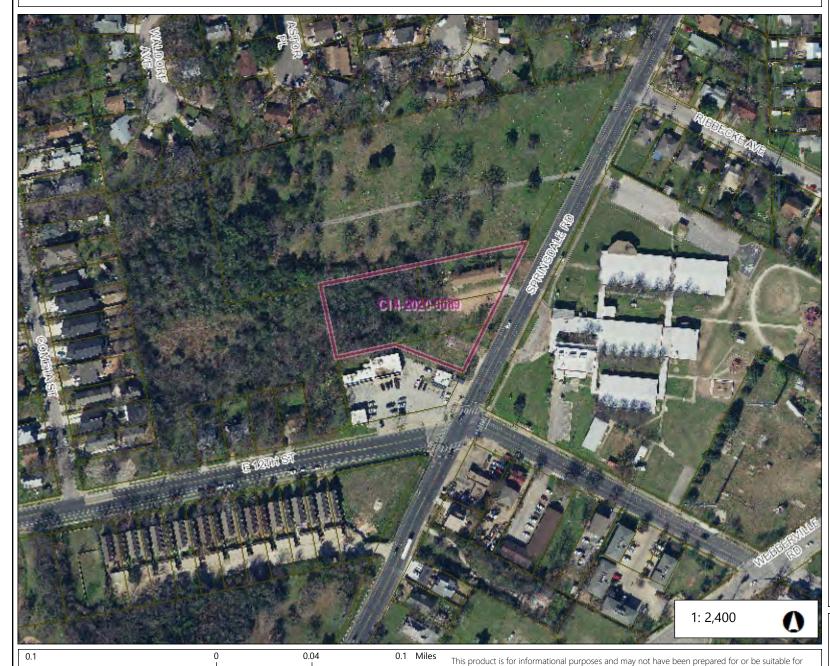

#### CASE MANAGER COMMENTS:

The rezoning tract is located northwest of the intersection of East 12<sup>th</sup> Street and Springdale Road; the undeveloped property is zoned GR-MU-NP. Immediately south of the property is a small retail center that is also zoned GR-MU-NP and contains general restaurant-limited and personal services land uses. Immediately west of the rezoning tract is undeveloped SF-3-NP property that is under the same ownership as the rezoning tract. Approximately 90 feet southwest of the property are four single family lots developed with single family residential land use. Immediately north of the rezoning tract is Bethany Cemetery, which is zoned P-NP. Across Springdale Road to the east is Norman-Sims Elementary School, which is also zoned P-NP. *Please see Exhibits A and B- Zoning Map and Aerial Exhibit.* 