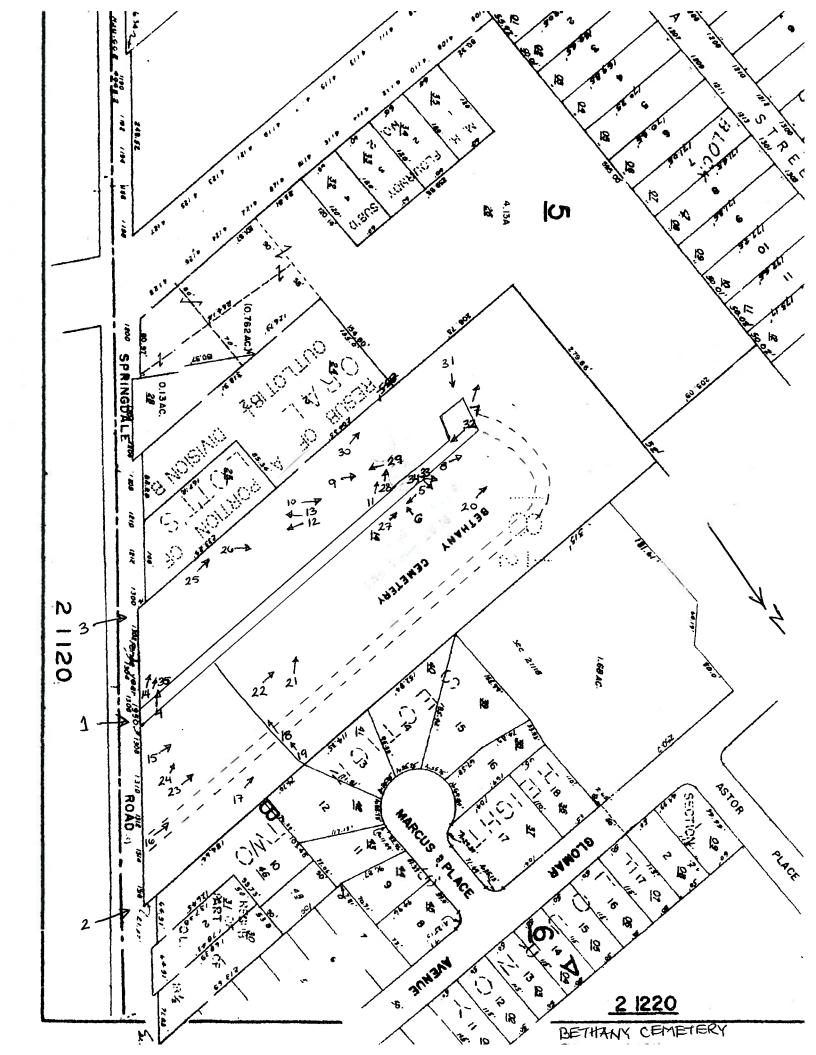

#### CASE MANAGER COMMENTS:

The rezoning tract is located northwest of the intersection of East 12<sup>th</sup> Street and Springdale Road; the undeveloped property is zoned GR-MU-NP. Immediately south of the property is a small retail center that is also zoned GR-MU-NP and contains general restaurant-limited and personal services land uses. Immediately west of the rezoning tract is undeveloped SF-3-NP property that is under the same ownership as the rezoning tract. Approximately 90 feet southwest of the property are four single family lots developed with single family residential land use. Immediately north of the rezoning tract is Bethany Cemetery, which is zoned P-NP. Across Springdale Road to the east is Norman-Sims Elementary School, which is also zoned P-NP. *Please see Exhibits A and B- Zoning Map and Aerial Exhibit.* 

The adjacent cemetery, Bethany Cemetery, is a privately owned, historically African-American cemetery established in the 1800s. Bethany Cemetery was designated a Historic Texas Cemetery in 2003. The applicant is working with the Texas Historical Commission to verify the history and boundaries of the cemetery. The applicant has provided documentation regarding this ongoing process. If any graves are located within the boundaries of the rezoning tract the property owner will be responsible for relocating the graves. *Please see Exhibit E- Cemetery Report.* 