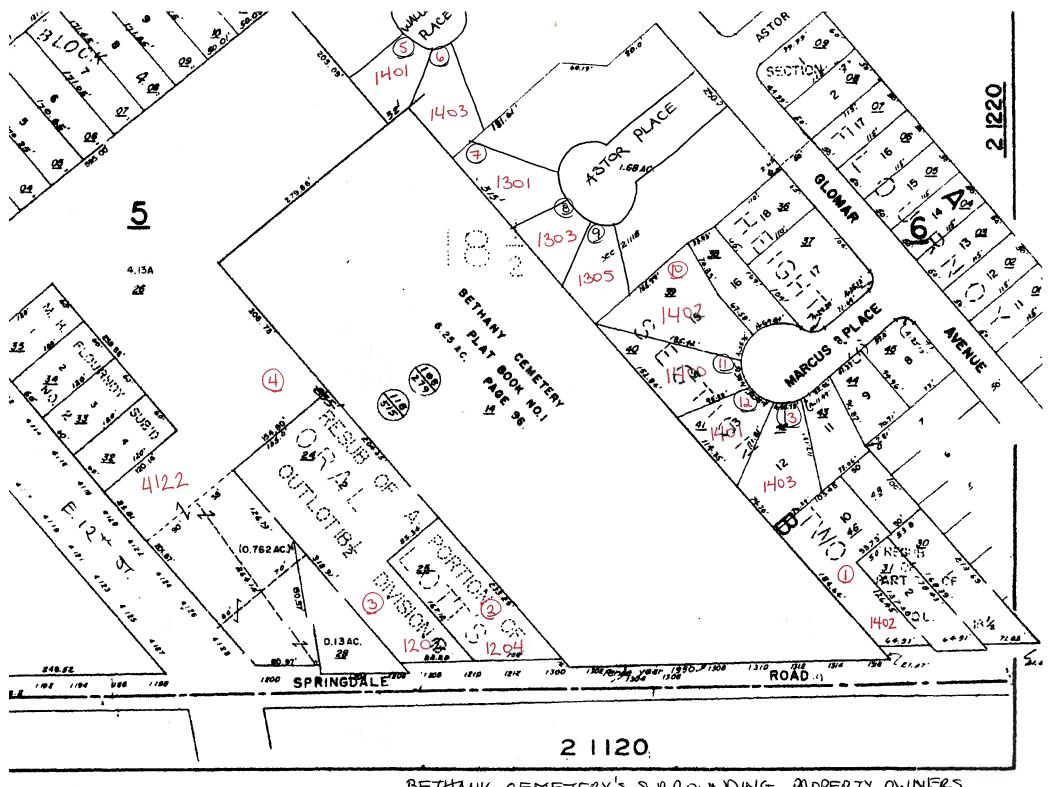

The rezoning tract is immediately adjacent to a historic cemetery that dates to the 1800s. Neighbors have expressed concerned about the possibility of graves being located outside the property lines of the cemetery and possibly located on the rezoning tract. In addition to the Cemetery report mentioned below (Exhibit E), the Applicant has commissioned an archaeological survey of the rezoning tract (*Please see Exhibit H- Archaeological Survey.*)

#### CASE MANAGER COMMENTS:

The rezoning tract is located northwest of the intersection of East 12<sup>th</sup> Street and Springdale Road; the undeveloped property is zoned GR-MU-NP. Immediately south of the property is a small retail center that is also zoned GR-MU-NP and contains general restaurant-limited and personal services land uses. Immediately west of the rezoning tract is undeveloped SF-3-NP property that is under the same ownership as the rezoning tract. Approximately 90 feet southwest of the property are four single family lots developed with single family residential land use. Immediately north of the rezoning tract is Bethany Cemetery, which is zoned P-NP. Across Springdale Road to the east is Norman-Sims Elementary School, which is also zoned P-NP. *Please see Exhibits A and B- Zoning Map and Aerial Exhibit.* 

The adjacent cemetery, Bethany Cemetery, is a privately owned, historically African-American cemetery established in the 1800s. Bethany Cemetery was designated a Historic Texas Cemetery in 2003. The applicant is working with the Texas Historical Commission to verify the history and boundaries of the cemetery. The applicant has provided documentation regarding this ongoing process. If any graves are located within the boundaries of the rezoning tract the property owner will be responsible for relocating the graves. *Please see Exhibit E- Cemetery Report.* 