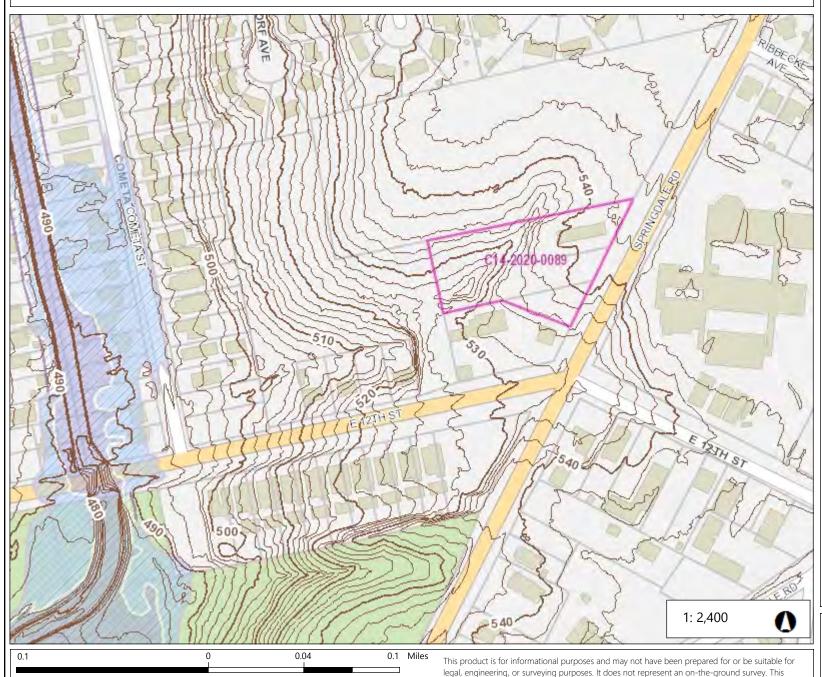

In addition to the cemetery, neighbors have raised concerns about drainage in the area. Cometa Street, approximately 560 feet west of the rezoning tract, is located within FEMA designated floodplain. Any development of multifamily or commercial uses on the rezoning tract will require an engineered site plan. *Please see Exhibit F- Topographic Exhibit*.

#### Environmental

- 1. The site is not located over the Edwards Aquifer Recharge Zone. The site is located in the Tannehill Branch Watershed of the Colorado River Basin, which is classified as an Urban Watershed by Chapter 25-8 of the City's Land Development Code.
- 2. Zoning district impervious cover limits apply in the Urban Watershed classification.
- 3. According to floodplain maps there is a floodplain within the project location. Based upon the location of the floodplain, offsite drainage should be calculated to determine whether a Critical Water Quality Zone exists within the project location. Development is limited within