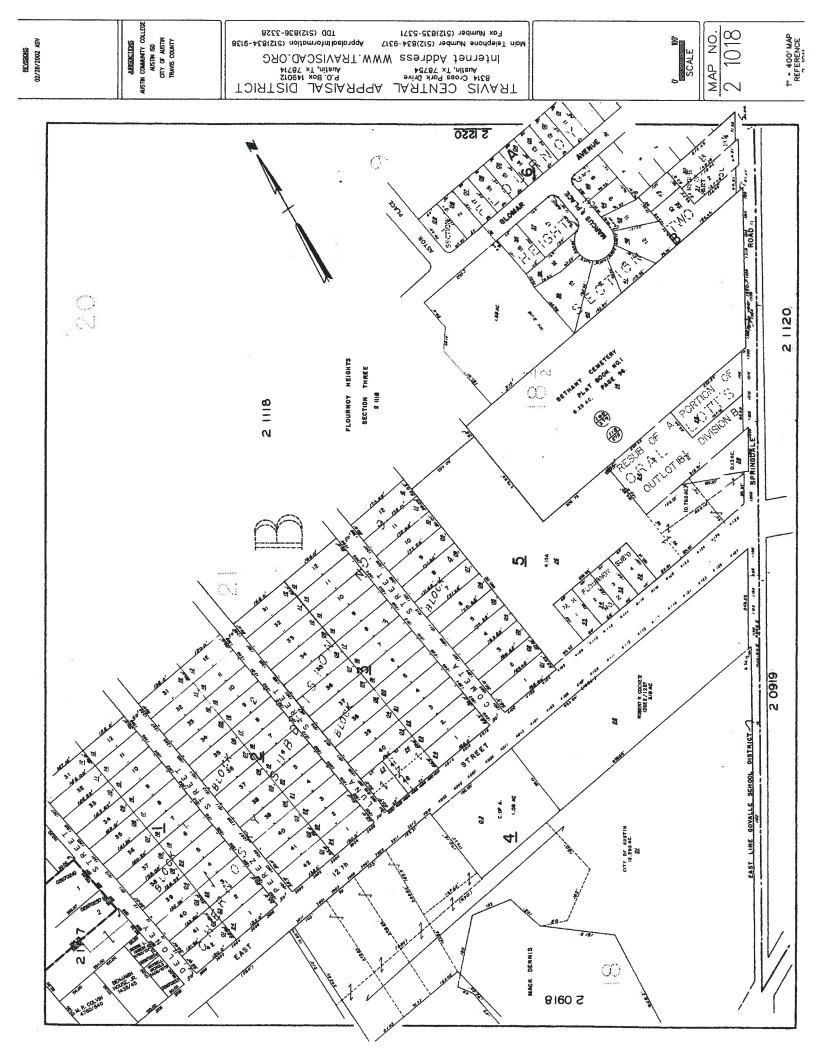

#### CASE MANAGER COMMENTS:

The rezoning tract is located northwest of the intersection of East 12<sup>th</sup> Street and Springdale Road; the undeveloped property is zoned GR-MU-NP. Immediately south of the property is a small retail center that is also zoned GR-MU-NP and contains general restaurant-limited and personal services land uses. Immediately west of the rezoning tract is undeveloped SF-3-NP property that is under the same ownership as the rezoning tract. Approximately 90 feet southwest of the property are four single family lots developed with single family residential land use. Immediately north of the rezoning tract is Bethany Cemetery, which is zoned P-NP. Across Springdale Road to the east is Norman-Sims Elementary School, which is also zoned P-NP. *Please see Exhibits A and B- Zoning Map and Aerial Exhibit.* 

#### EXISTING ZONING AND LAND USES:

|       | ZONING   | LAND USES                                     |
|-------|----------|-----------------------------------------------|
| Site  | GR-MU-NP | Undeveloped                                   |
| North | P-NP     | Cemetery                                      |
| South | GR-MU-NP | General restaurant-limited, Personal services |
| East  | P-NP     | Public elementary school                      |
| West  | SF-3-NP  | Undeveloped, Single family residential        |

# Legend **EXHIBIT B**

Street Labels

Lot Line

Zoning Review Cases- IN REV