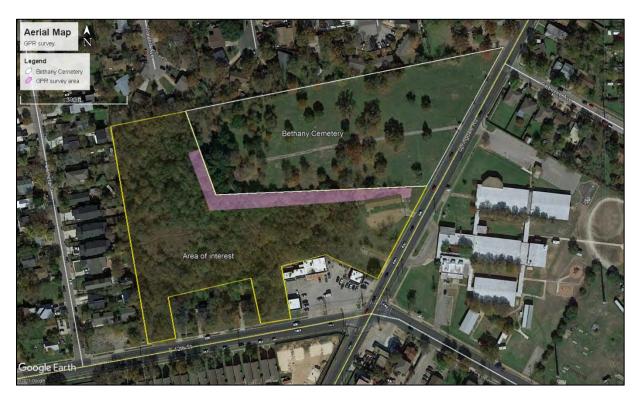

The rezoning tract is immediately adjacent to a historic cemetery that dates to the 1800s. Neighbors have expressed concerned about the possibility of graves being located outside the property lines of the cemetery and possibly located on the rezoning tract. In addition to the Cemetery report mentioned below (Exhibit E), the Applicant has commissioned an archaeological survey of the rezoning tract (*Please see Exhibit H- Archaeological Survey.*)

The adjacent cemetery, Bethany Cemetery, is a privately owned, historically African-American cemetery established in the 1800s. Bethany Cemetery was designated a Historic Texas Cemetery in 2003. The applicant is working with the Texas Historical Commission to verify the history and boundaries of the cemetery. The applicant has provided documentation regarding this ongoing process. If any graves are located within the boundaries of the rezoning tract the property owner will be responsible for relocating the graves. *Please see Exhibit E- Cemetery Report.* 