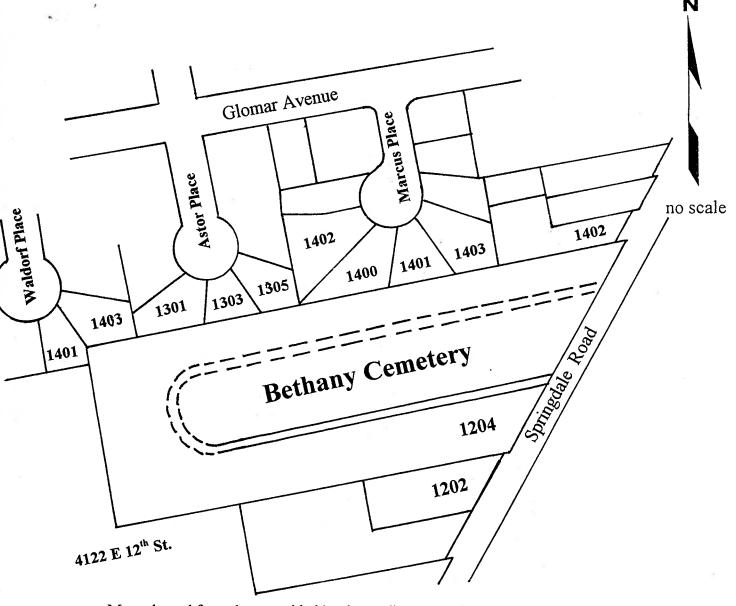

The rezoning tract is immediately adjacent to a historic cemetery that dates to the 1800s. Neighbors have expressed concerned about the possibility of graves being located outside the property lines of the cemetery and possibly located on the rezoning tract. In addition to the Cemetery report mentioned below (Exhibit E), the Applicant has commissioned an archaeological survey of the rezoning tract (*Please see Exhibit H- Archaeological Survey.*)

#### CASE MANAGER COMMENTS:

The rezoning tract is located northwest of the intersection of East 12<sup>th</sup> Street and Springdale Road; the undeveloped property is zoned GR-MU-NP. Immediately south of the property is a small retail center that is also zoned GR-MU-NP and contains general restaurant-limited and personal services land uses. Immediately west of the rezoning tract is undeveloped SF-3-NP property that is under the same ownership as the rezoning tract. Approximately 90 feet southwest of the property are four single family lots developed with single family residential land use. Immediately north of the rezoning tract is Bethany Cemetery, which is zoned P-NP. Across Springdale Road to the east is Norman-Sims Elementary School, which is also zoned P-NP. *Please see Exhibits A and B- Zoning Map and Aerial Exhibit.* 

The adjacent cemetery, Bethany Cemetery, is a privately owned, historically African-American cemetery established in the 1800s. Bethany Cemetery was designated a Historic Texas Cemetery in 2003. The applicant is working with the Texas Historical Commission to verify the history and boundaries of the cemetery. The applicant has provided documentation regarding this ongoing process. If any graves are located within the boundaries of the rezoning tract the property owner will be responsible for relocating the graves. *Please see Exhibit E- Cemetery Report.* 