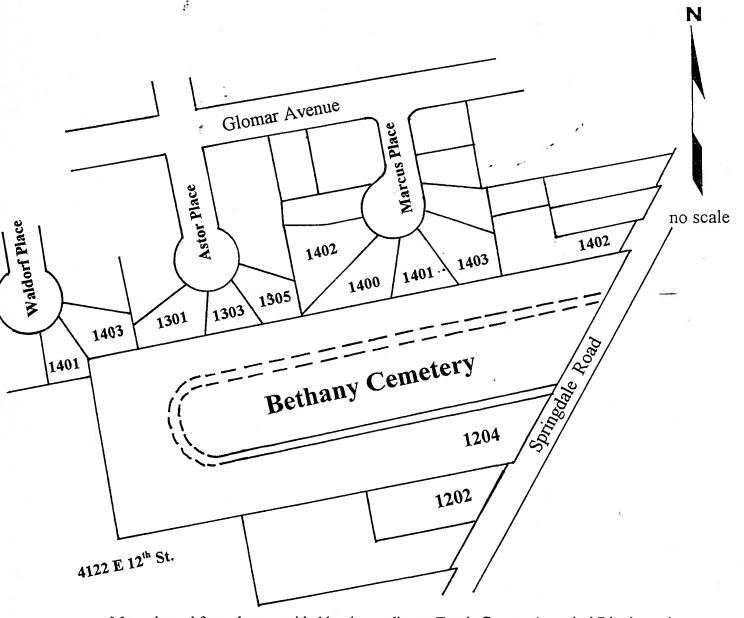

The rezoning tract is immediately adjacent to a historic cemetery that dates to the 1800s. Neighbors have expressed concerned about the possibility of graves being located outside the property lines of the cemetery and possibly located on the rezoning tract. In addition to the Cemetery report mentioned below (Exhibit E), the Applicant has commissioned an archaeological survey of the rezoning tract (*Please see Exhibit H- Archaeological Survey.*)

#### CASE MANAGER COMMENTS:

The rezoning tract is located northwest of the intersection of East 12<sup>th</sup> Street and Springdale Road; the undeveloped property is zoned GR-MU-NP. Immediately south of the property is a small retail center that is also zoned GR-MU-NP and contains general restaurant-limited and personal services land uses. Immediately west of the rezoning tract is undeveloped SF-3-NP property that is under the same ownership as the rezoning tract. Approximately 90 feet southwest of the property are four single family lots developed with single family residential land use. Immediately north of the rezoning tract is Bethany Cemetery, which is zoned P-NP. Across Springdale Road to the east is Norman-Sims Elementary School, which is also zoned P-NP. *Please see Exhibits A and B- Zoning Map and Aerial Exhibit.* 

The adjacent cemetery, Bethany Cemetery, is a privately owned, historically African-American cemetery established in the 1800s. Bethany Cemetery was designated a Historic Texas Cemetery in 2003. The applicant is working with the Texas Historical Commission to verify the history and boundaries of the cemetery. The applicant has provided documentation regarding this ongoing process. If any graves are located within the boundaries of the rezoning tract the property owner will be responsible for relocating the graves. *Please see Exhibit E- Cemetery Report.* 