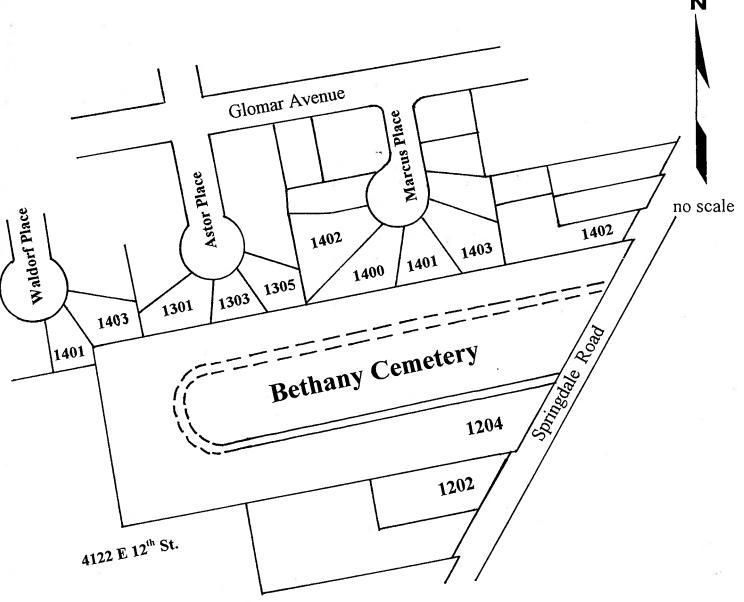

The rezoning tract is immediately adjacent to a historic cemetery that dates to the 1800s. Neighbors have expressed concerned about the possibility of graves being located outside the property lines of the cemetery and possibly located on the rezoning tract. In addition to the Cemetery report mentioned below (Exhibit E), the Applicant has commissioned an archaeological survey of the rezoning tract (*Please see Exhibit H- Archaeological Survey.*)

#### CASE MANAGER COMMENTS:

The rezoning tract is located northwest of the intersection of East 12<sup>th</sup> Street and Springdale Road; the undeveloped property is zoned GR-MU-NP. Immediately south of the property is a small retail center that is also zoned GR-MU-NP and contains general restaurant-limited and personal services land uses. Immediately west of the rezoning tract is undeveloped SF-3-NP property that is under the same ownership as the rezoning tract. Approximately 90 feet southwest of the property are four single family lots developed with single family residential land use. Immediately north of the rezoning tract is Bethany Cemetery, which is zoned P-NP. Across Springdale Road to the east is Norman-Sims Elementary School, which is also zoned P-NP. *Please see Exhibits A and B- Zoning Map and Aerial Exhibit.* 

The adjacent cemetery, Bethany Cemetery, is a privately owned, historically African-American cemetery established in the 1800s. Bethany Cemetery was designated a Historic Texas Cemetery in 2003. The applicant is working with the Texas Historical Commission to verify the history and boundaries of the cemetery. The applicant has provided documentation regarding this ongoing process. If any graves are located within the boundaries of the rezoning tract the property owner will be responsible for relocating the graves. *Please see Exhibit E- Cemetery Report.* 