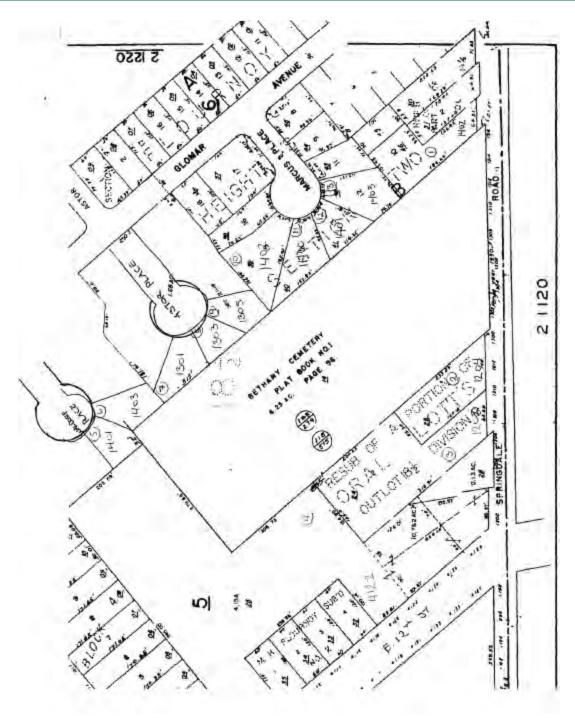

The adjacent cemetery, Bethany Cemetery, is a privately owned, historically African-American cemetery established in the 1800s. Bethany Cemetery was designated a Historic Texas Cemetery in 2003. The applicant is working with the Texas Historical Commission to verify the history and boundaries of the cemetery. The applicant has provided documentation regarding this ongoing process. If any graves are located within the boundaries of the rezoning tract the property owner will be responsible for relocating the graves. *Please see Exhibit E- Cemetery Report.* 