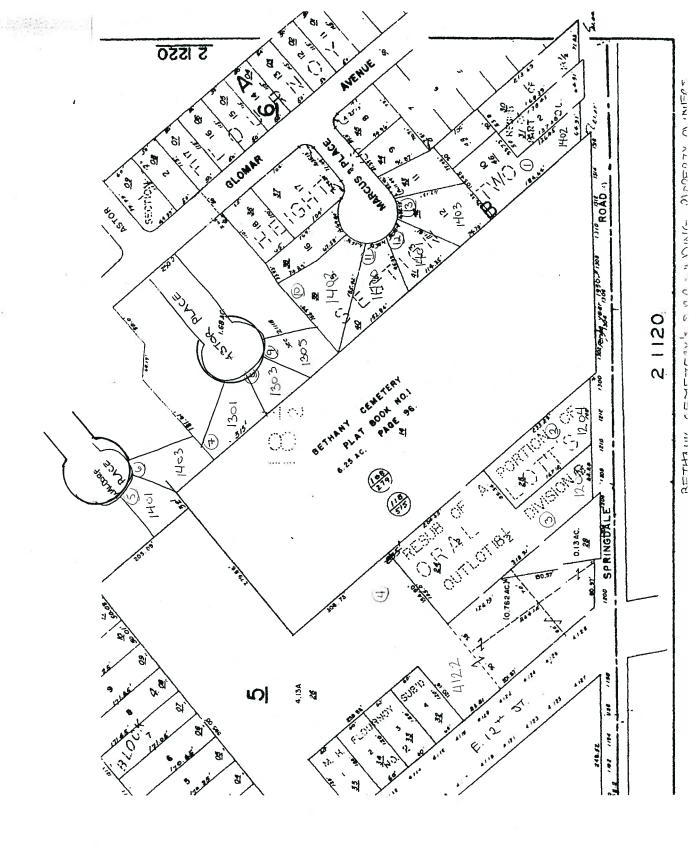

#### CASE MANAGER COMMENTS:

The rezoning tract is located northwest of the intersection of East 12<sup>th</sup> Street and Springdale Road; the undeveloped property is zoned GR-MU-NP. Immediately south of the property is a small retail center that is also zoned GR-MU-NP and contains general restaurant-limited and personal services land uses. Immediately west of the rezoning tract is undeveloped SF-3-NP property that is under the same ownership as the rezoning tract. Approximately 90 feet southwest of the property are four single family lots developed with single family residential land use. Immediately north of the rezoning tract is Bethany Cemetery, which is zoned P-NP. Across Springdale Road to the east is Norman-Sims Elementary School, which is also zoned P-NP. *Please see Exhibits A and B- Zoning Map and Aerial Exhibit.* 

The adjacent cemetery, Bethany Cemetery, is a privately owned, historically African-American cemetery established in the 1800s. Bethany Cemetery was designated a Historic Texas Cemetery in 2003. The applicant is working with the Texas Historical Commission to verify the history and boundaries of the cemetery. The applicant has provided documentation regarding this ongoing process. If any graves are located within the boundaries of the rezoning tract the property owner will be responsible for relocating the graves. *Please see Exhibit E- Cemetery Report.* 

#### EXISTING ZONING AND LAND USES:

|       | ZONING   | LAND USES                                     |
|-------|----------|-----------------------------------------------|
| Site  | GR-MU-NP | Undeveloped                                   |
| North | P-NP     | Cemetery                                      |
| South | GR-MU-NP | General restaurant-limited, Personal services |
| East  | P-NP     | Public elementary school                      |
| West  | SF-3-NP  | Undeveloped, Single family residential        |