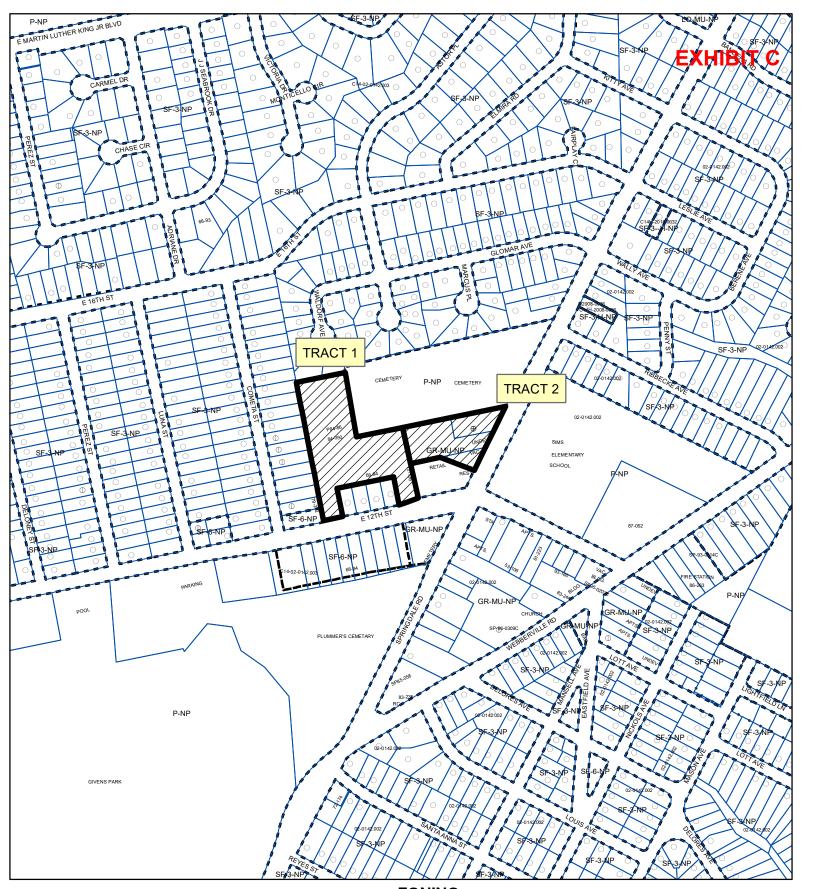

The current rezoning request previously included two tracts, requesting a change from SF-3-NP to MF-6-NP for Tract 1 and from GR-MU-NP to GR-MU-V-NP for Tract 2. On February 1, 2021 the applicant removed Tract 1 from the rezoning request. *Please see Exhibit C- Original Zoning Request.* 