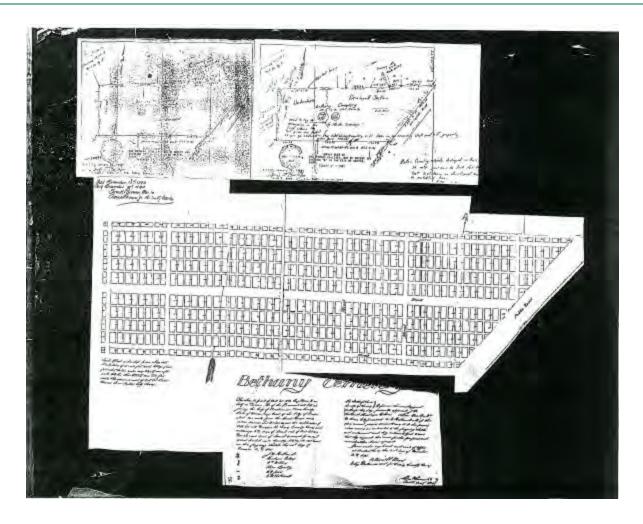

The adjacent cemetery, Bethany Cemetery, is a privately owned, historically African-American cemetery established in the 1800s. Bethany Cemetery was designated a Historic Texas Cemetery in 2003. The applicant is working with the Texas Historical Commission to verify the history and boundaries of the cemetery. The applicant has provided documentation regarding this ongoing process. If any graves are located within the boundaries of the rezoning tract the property owner will be responsible for relocating the graves. *Please see Exhibit E- Cemetery Report.* 