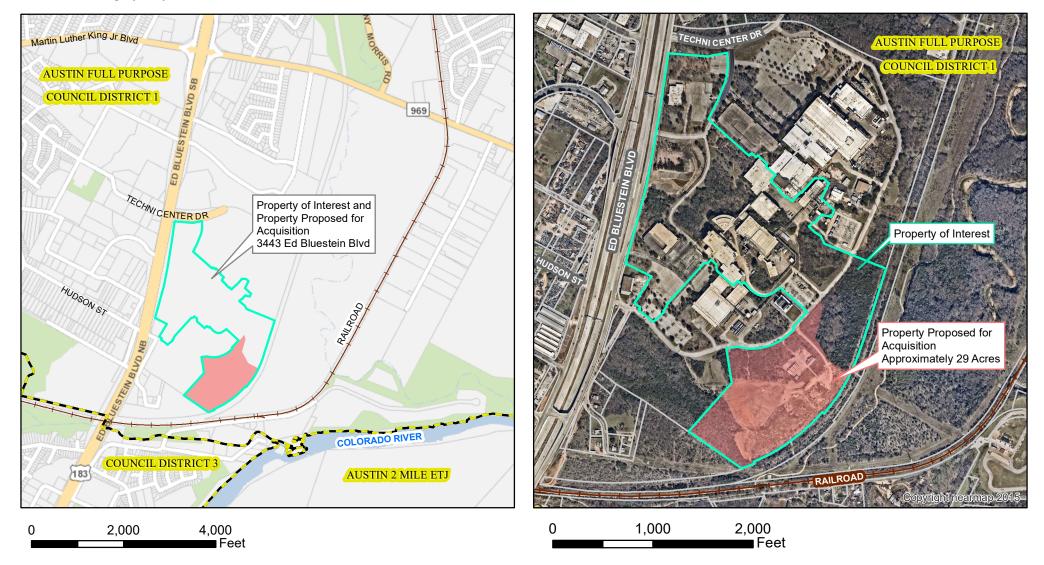

## Property Proposed for Acquisition Located at 3443 Ed Bluestein Blvd

**TCAD** Parcels

Railroad

This product is for informational purposes and may not have been prepared for or be suitable for legal, engineering, or surveying purposes. It does not represent an on-the-ground survey and represents only the approximate relative location of property boundaries.

Produced by M McDonald, 5/18/2021

Property Proposed for Acquisition
Property of Interest

City Council Districts

2021 Aerial Imagery, City of Austin