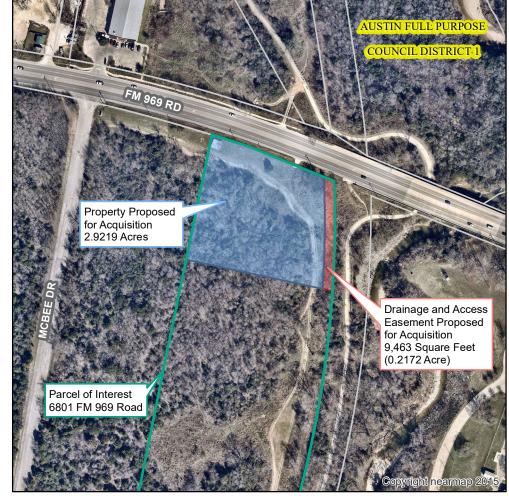

## Drainage and Access Easement and Property Proposed for Acquisition Located at 6801 FM 969 Road

Property Proposed for Acquisition

City of Austin Property Lot Lines

This product is for informational purposes and may not have been prepared for or be suitable for legal, engineering, or surveying purposes. It does not represent an on-the-ground survey and represents only the approximate relative location of property boundaries.

Produced by M McDonald, 4/7/2021

Nearmap US Vertical Imagery, by ESRI

0 1,000 2,000 Feet