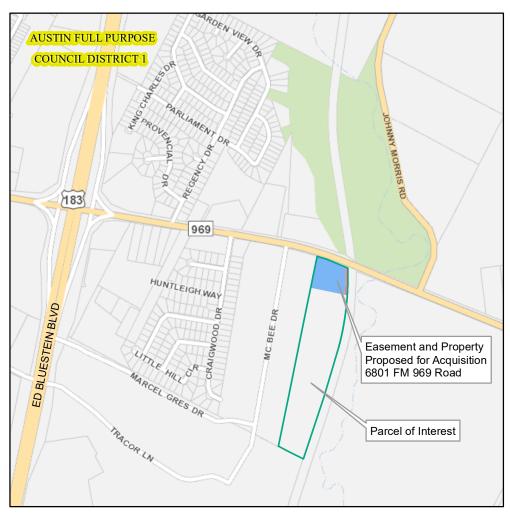

## Drainage and Access Easement and Property Proposed for Acquisition Located at 6801 FM 969 Road

Property Proposed for Acquisition

City of Austin Property Lot Lines

This product is for informational purposes and may not have been prepared for or be suitable for legal, engineering, or surveying purposes. It does not represent an on-the-ground survey and represents only the approximate relative location of property boundaries.