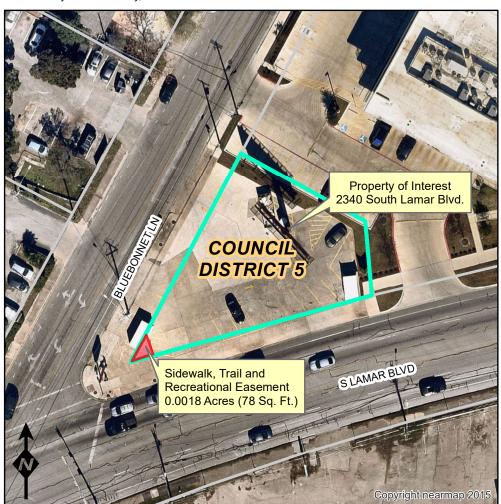

## Proposed Easement Located At 2340 South Lamar Blvd.

Property of Interest

City Council Districts

This product is for informational purposes and has not been prepared for or considered to be suitable for legal, engineering,or surveying purposes. It does not represent an on-the-ground survey and represents only the approximate relative location of property boundaries.

50

100

Proposed Sidewalk, Trail and Recreational Easement (STARE)