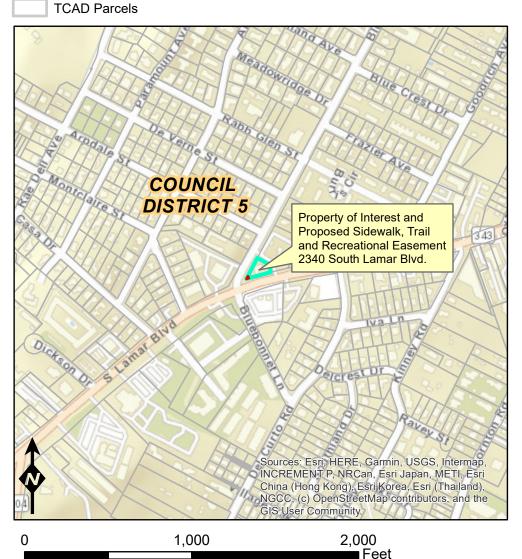

## Proposed Easement Located At 2340 South Lamar Blvd.

Property of Interest

City Council Districts

This product is for informational purposes and has not been prepared for or considered to be suitable for legal, engineering,or surveying purposes. It does not represent an on-the-ground survey and represents only the approximate relative location of property boundaries.

50

100

Proposed Sidewalk, Trail and Recreational Easement (STARE)