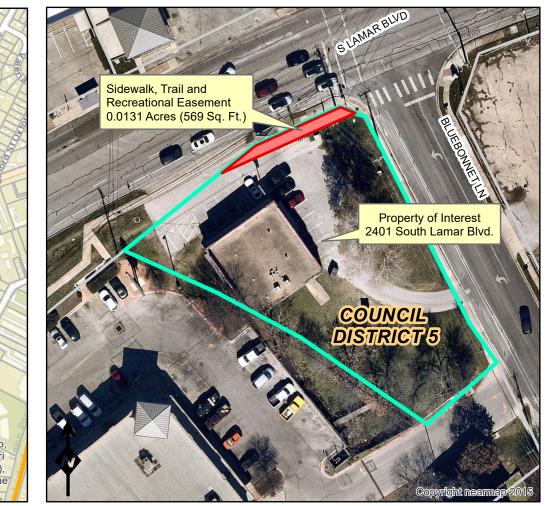

## Proposed Easement Located At 2401 South Lamar Blvd.

City of Austin Real Estate Services

This product is for informational purposes and has not been prepared for or considered to be suitable for legal, engineering, or surveying purposes. It does not represent an on-the-ground survey and represents only the approximate relative location of property boundaries.

Property of Interest

Proposed Sidewalk, Trail and Recreational Easement (STARE)

City Council Districts

TCAD Parcels

0 50 100