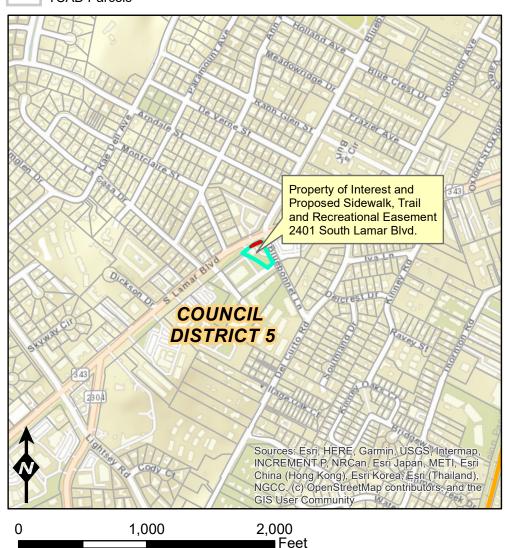

## Proposed Easement Located At 2401 South Lamar Blvd.

City of Austin Real Estate Services

This product is for informational purposes and has not been prepared for or considered to be suitable for legal, engineering, or surveying purposes. It does not represent an on-the-ground survey and represents only the approximate relative location of property boundaries.

Property of Interest

Proposed Sidewalk, Trail and Recreational Easement (STARE)

City Council Districts

TCAD Parcels

0 50 100