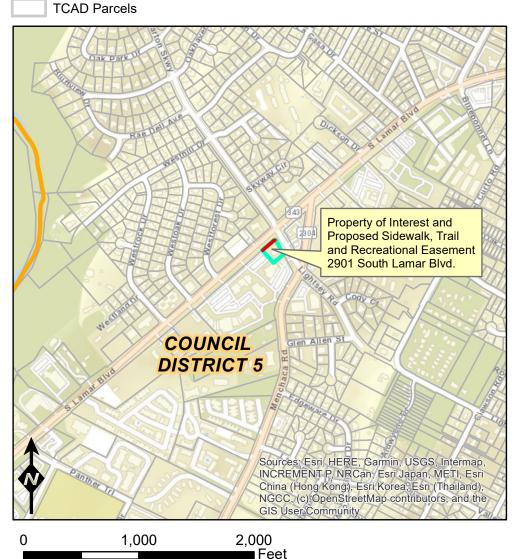

## Proposed Easement Located At 2901 South Lamar Blvd.

City Council Districts

This product is for informational purposes and has not been prepared for or considered to be suitable for legal, engineering,or surveying purposes. It does not represent an on-the-ground survey and represents only the approximate relative location of property boundaries.

50

100

Proposed Sidewalk, Trail and Recreational Easement (STARE)