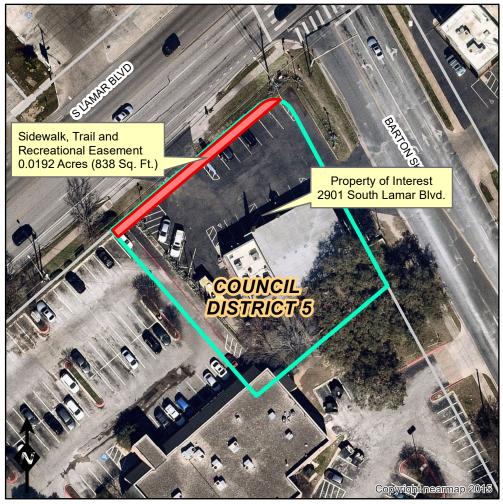

## Proposed Easement Located At 2901 South Lamar Blvd.

City Council Districts





This product is for informational purposes and has not been prepared for or considered to be suitable for legal, engineering,or surveying purposes. It does not represent an on-the-ground survey and represents only the approximate relative location of property boundaries.

This product has been produced by the Corridor Mobility Program for the sole purpose of geographic reference.

No warranty is made by the City of Austin regarding specific accuracy or completeness.

Produced by H. W. Lindsley, 4/20/2021

50

100



Proposed Sidewalk, Trail and Recreational Easement (STARE)