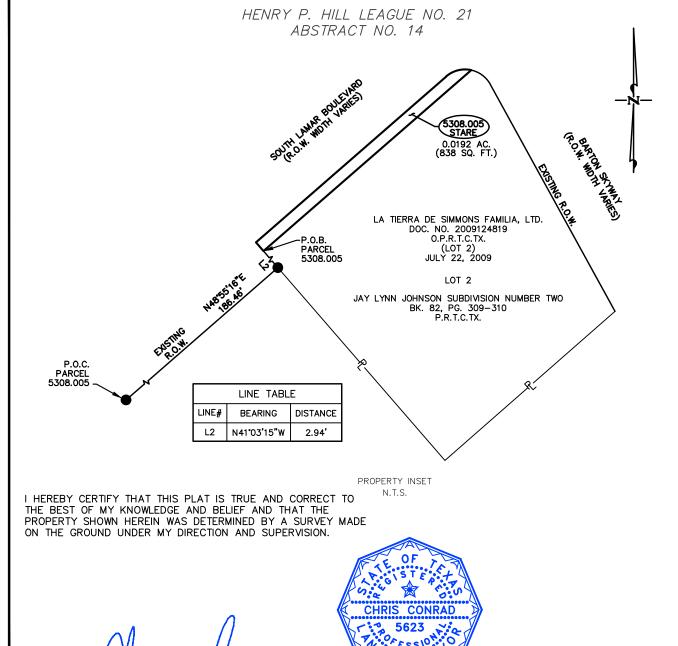

# DESCRIPTION OF PARCEL 5308.005 STARE

DESCRIPTION OF A 0.0192 OF ONE ACRE (838 SQUARE FOOT) PARCEL, OUT OF THE HENRY P. HILL LEAGUE NO. 21, ABSTRACT NO. 14, IN THE CITY OF AUSTIN, TRAVIS COUNTY, TEXAS, BEING OUT OF LOT 2, JAY LYNN JOHNSON SUBDIVISION NUMBER TWO, A SUBDIVISION OF RECORD IN BOOK 82, PAGES 309-310, PLAT RECORDS, TRAVIS COUNTY, TEXAS, SAID LOT 2 CONVEYED TO LA TIERRA DE SIMMONS FAMILIA, LTD. BY DEED, EXECUTED JULY 22, 2009, AS RECORDED IN DOCUMENT NO. 2009124819, OFFICIAL PUBLIC RECORDS, TRAVIS COUNTY, TEXAS; SAID 0.0192 OF ONE ACRE PARCEL BEING MORE PARTICULARLY DESCRIBED BY METES AND BOUNDS AS FOLLOWS:

COMMENCING at a 1/2 inch iron rod found at an angle point in the north line that tract described as Lot 1 in said Jay Lynn Johnson Subdivision Number 2 (save & except 7,780 square feet) conveyed to Corners Shopping Center Limited Partnership by deed, as recorded in Volume 12011, Page 2937, Real Property Records, Travis County, Texas, and in the south line of a 7,780 square foot tract for street purposes conveyed to the City of Austin by deed, as recorded in Volume 9747, Page 264, Real Property Records, Travis County, Texas, and being in the existing south right-of-way line of South Lamar Boulevard (varying width), from which a 1/2 inch iron rod found bears South 39°10'51" East 0.93 feet;

THENCE, along the north line of said Corners Shopping Center Limited Partnership tract and the south line of said 7,780 square foot City of Austin tract and the existing south right-of-way line of South Lamar Boulevard, North 48°55'16" East 186.46 feet to a 1/2 inch iron rod found at the most westerly northeast corner of said Corners Shopping Center Limited Partnership tract, being at the southeast corner of said 7,780 square foot City of Austin tract and in the west line of said Lot 2 and said La Tierra de Simmons Familia tract;

# DESCRIPTION OF PARCEL 5308.005 STARE

THENCE, along the west line of said Lot 2 and said La Tierra de Simmons Familia tract and the east line of said 7,780 square foot City of Austin tract and the existing south right of way line of South Lamar Boulevard, North 41°03'15" West 2.94 feet to a calculated point at the southwest corner of this parcel for the POINT OF BEGINNING, being 55.00 feet right of Engineer's Baseline Station 152+05.92, and having Surface Coordinates of N=10,062,502.44 E=3,102,276.46;

- 1) THENCE, along the west line of this parcel, continuing along the west line of said Lot 2 and said La Tierra de Simmons Familia tract and the east line of said 7,780 square foot City of Austin tract and the existing south right-of-way line of South Lamar Boulevard, North 41°03'15" West 5.99 feet to a calculated point at the northwest corner of this parcel, said Lot 2 and said La Tierra de Simmons Familia tract and at the northeast corner of said 7,780 square foot City of Austin tract;
- 2) THENCE, along the north line of this parcel, said Lot 2 and said La Tierra de Simmons Familia tract and the existing south right-of-way line of South Lamar Boulevard, North 48°56'45" East 131.52 feet to a 1/2 inch iron rod found at the northeast corner of this parcel, said Lot 2 and said La Tierra de Simmons Familia tract, being in the existing west right-of-way line of Barton Skyway (varying width);
- 3) THENCE, along the east line of this parcel, said Lot 2 and said La Tierra de Simmons Familia tract and the existing west right-of-way line of Barton Skyway, with a curve to the right, whose delta angle is **52°40'34"**, a radius of **15.00 feet**, an arc distance of **13.79 feet**, and the chord of which bears **North 75°43'47"** East **13.31 feet** to a calculated point at the southeast corner of this parcel, being 55.00 feet right of Engineer's Baseline Station 153+49.32, from which a 1/2 inch iron rod with cap (illegible) found bears, with a curve to the right, whose delta angle is 48°42'08", radius is 15.00 feet, an arc distance of 12.75 feet, and the chord of which bears South 53°34'17" East 12.37 feet;

# DESCRIPTION OF PARCEL 5308.005 STARE

4) THENCE, along the proposed south line of this parcel, crossing said Lot 2 and said La Tierra de Simmons Familia tract, South 48°56'56" West 143.41 feet to the POINT OF BEGINNING and containing 0.0192 of one acre (838 square feet) of land within these metes and bounds.