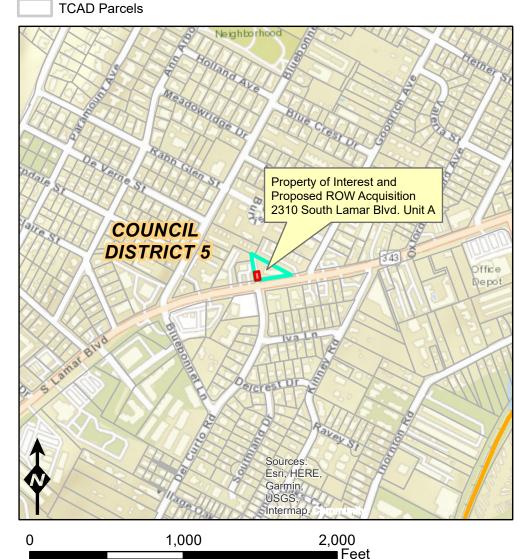

## Proposed Right-of-Way Acquisition Located At 2310 South Lamar Blvd. Unit A

Proposed Right-of-Way Acquisition

City Council Districts

This product is for informational purposes and has not been prepared for or considered to be suitable for legal, engineering,or surveying purposes. It does not represent an on-the-ground survey and represents only the approximate relative location of property boundaries.