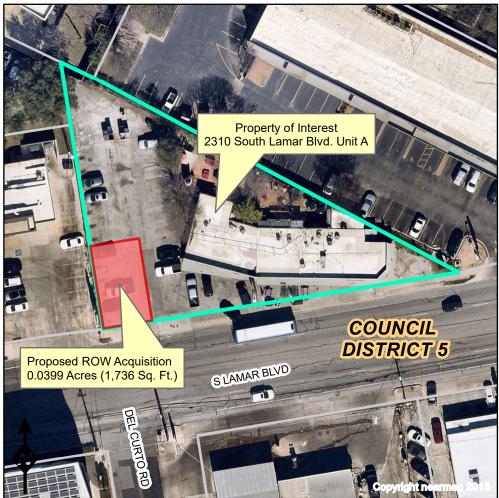

## Proposed Right-of-Way Acquisition Located At 2310 South Lamar Blvd. Unit A

Proposed Right-of-Way Acquisition

City Council Districts

This product is for informational purposes and has not been prepared for or considered to be suitable for legal, engineering,or surveying purposes. It does not represent an on-the-ground survey and represents only the approximate relative location of property boundaries.