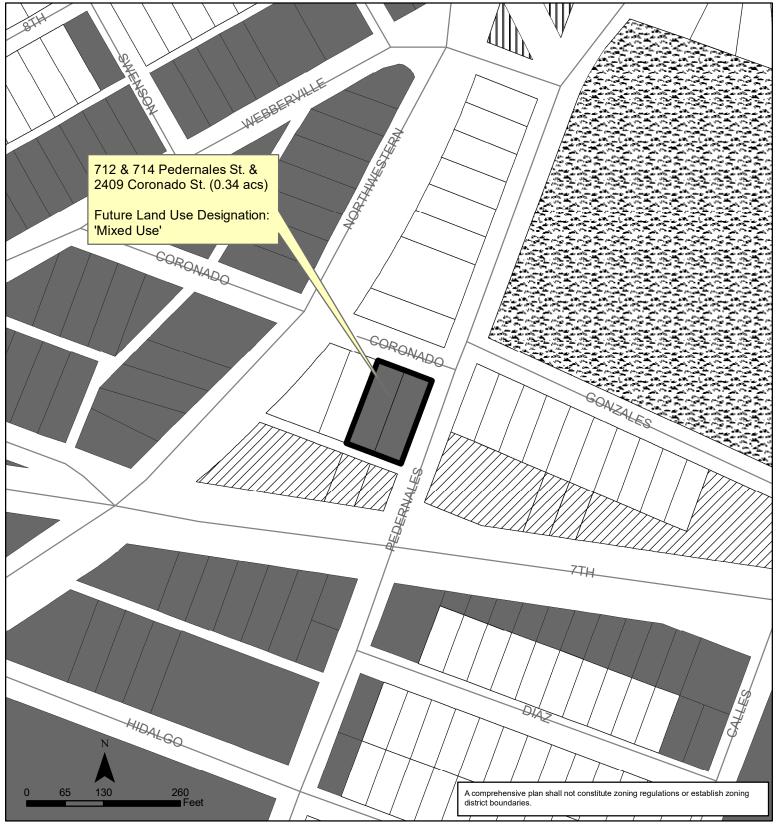

## Exhibit A Govalle/Johnston Terrace (Govalle) Neighborhood Planning Area Amendment NPA-2020-0016.04

This product is for informational purposes and may not have been prepared for or be suitable for legal, engineering, or surveying purposes. It does not represent an on-the-ground survey and represents only the approximate relative location of property boundaries.

This product has been produced by the Planning and Zoning Department for the sole purpose of geographic reference. No warranty is made by the City of Austin regarding specific accuracy or completeness.