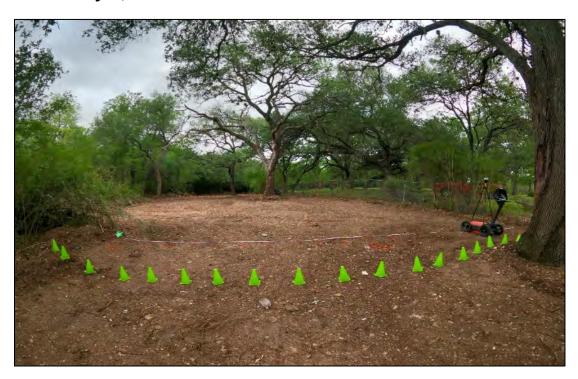

The rezoning tract is immediately adjacent to a historic cemetery that dates to the 1800s. Neighbors have expressed concerned about the possibility of graves being located outside the property lines of the cemetery and possibly located on the rezoning tract. In addition to the Cemetery report mentioned below (Exhibit E), the Applicant has commissioned an archaeological survey of the rezoning tract (*Please see Exhibit H- Archaeological Survey.*)

The adjacent cemetery, Bethany Cemetery, is a privately owned, historically African-American cemetery established in the 1800s. Bethany Cemetery was designated a Historic Texas Cemetery in 2003. The applicant is working with the Texas Historical Commission to verify the history and boundaries of the cemetery. The applicant has provided documentation regarding this ongoing process. If any graves are located within the boundaries of the rezoning tract the property owner will be responsible for relocating the graves. *Please see Exhibit E- Cemetery Report.* 