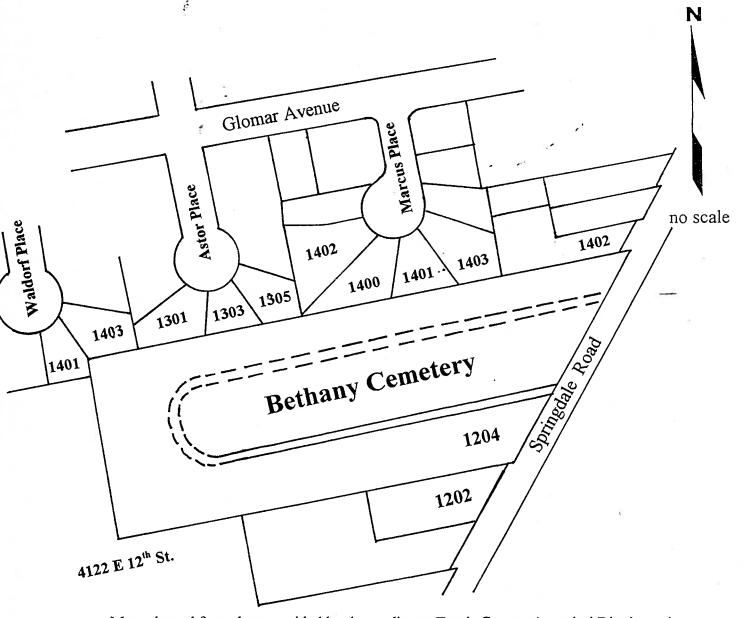

The rezoning tract is immediately adjacent to a historic cemetery that dates to the 1800s. Neighbors have expressed concerned about the possibility of graves being located outside the property lines of the cemetery and possibly located on the rezoning tract. In addition to the Cemetery report mentioned below (Exhibit E), the Applicant has commissioned an archaeological survey of the rezoning tract (*Please see Exhibit H- Archaeological Survey.*)

#### CASE MANAGER COMMENTS:

The rezoning tract is located northwest of the intersection of East 12<sup>th</sup> Street and Springdale Road; the undeveloped property is zoned GR-MU-NP. Immediately south of the property is a small retail center that is also zoned GR-MU-NP and contains general restaurant-limited and personal services land uses. Immediately west of the rezoning tract is undeveloped SF-3-NP property that is under the same ownership as the rezoning tract. Approximately 90 feet southwest of the property are four single family lots developed with single family residential land use. Immediately north of the rezoning tract is Bethany Cemetery, which is zoned P-NP. Across Springdale Road to the east is Norman-Sims Elementary School, which is also zoned P-NP. *Please see Exhibits A and B- Zoning Map and Aerial Exhibit*.

The adjacent cemetery, Bethany Cemetery, is a privately owned, historically African-American cemetery established in the 1800s. Bethany Cemetery was designated a Historic Texas Cemetery in 2003. The applicant is working with the Texas Historical Commission to verify the history and boundaries of the cemetery. The applicant has provided documentation regarding this ongoing process. If any graves are located within the boundaries of the rezoning tract the property owner will be responsible for relocating the graves. *Please see Exhibit E- Cemetery Report.* 