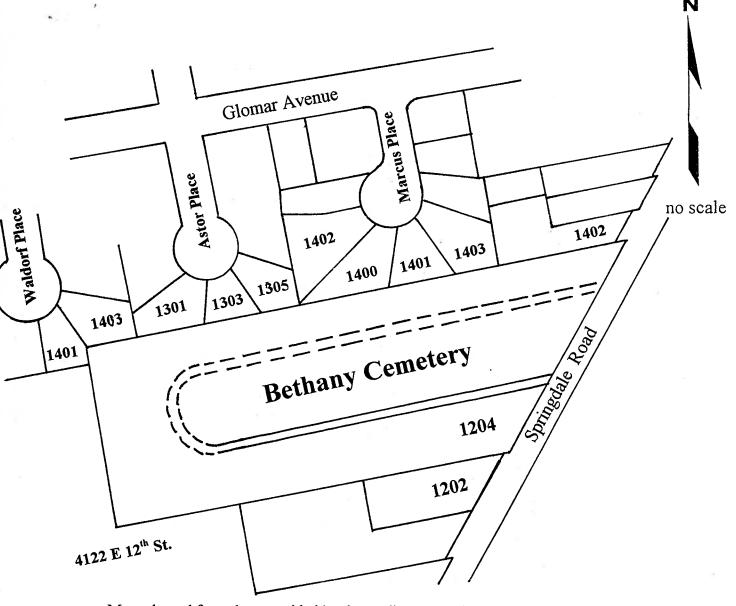

The rezoning tract is immediately adjacent to a historic cemetery that dates to the 1800s. Neighbors have expressed concerned about the possibility of graves being located outside the property lines of the cemetery and possibly located on the rezoning tract. In addition to the Cemetery report mentioned below (Exhibit E), the Applicant has commissioned an archaeological survey of the rezoning tract (*Please see Exhibit H- Archaeological Survey.*)

#### CASE MANAGER COMMENTS:

The rezoning tract is located northwest of the intersection of East 12<sup>th</sup> Street and Springdale Road; the undeveloped property is zoned GR-MU-NP. Immediately south of the property is a small retail center that is also zoned GR-MU-NP and contains general restaurant-limited and personal services land uses. Immediately west of the rezoning tract is undeveloped SF-3-NP property that is under the same ownership as the rezoning tract. Approximately 90 feet southwest of the property are four single family lots developed with single family residential land use. Immediately north of the rezoning tract is Bethany Cemetery, which is zoned P-NP. Across Springdale Road to the east is Norman-Sims Elementary School, which is also zoned P-NP. *Please see Exhibits A and B- Zoning Map and Aerial Exhibit*.

The adjacent cemetery, Bethany Cemetery, is a privately owned, historically African-American cemetery established in the 1800s. Bethany Cemetery was designated a Historic Texas Cemetery in 2003. The applicant is working with the Texas Historical Commission to verify the history and boundaries of the cemetery. The applicant has provided documentation regarding this ongoing process. If any graves are located within the boundaries of the rezoning tract the property owner will be responsible for relocating the graves. *Please see Exhibit E- Cemetery Report.* 