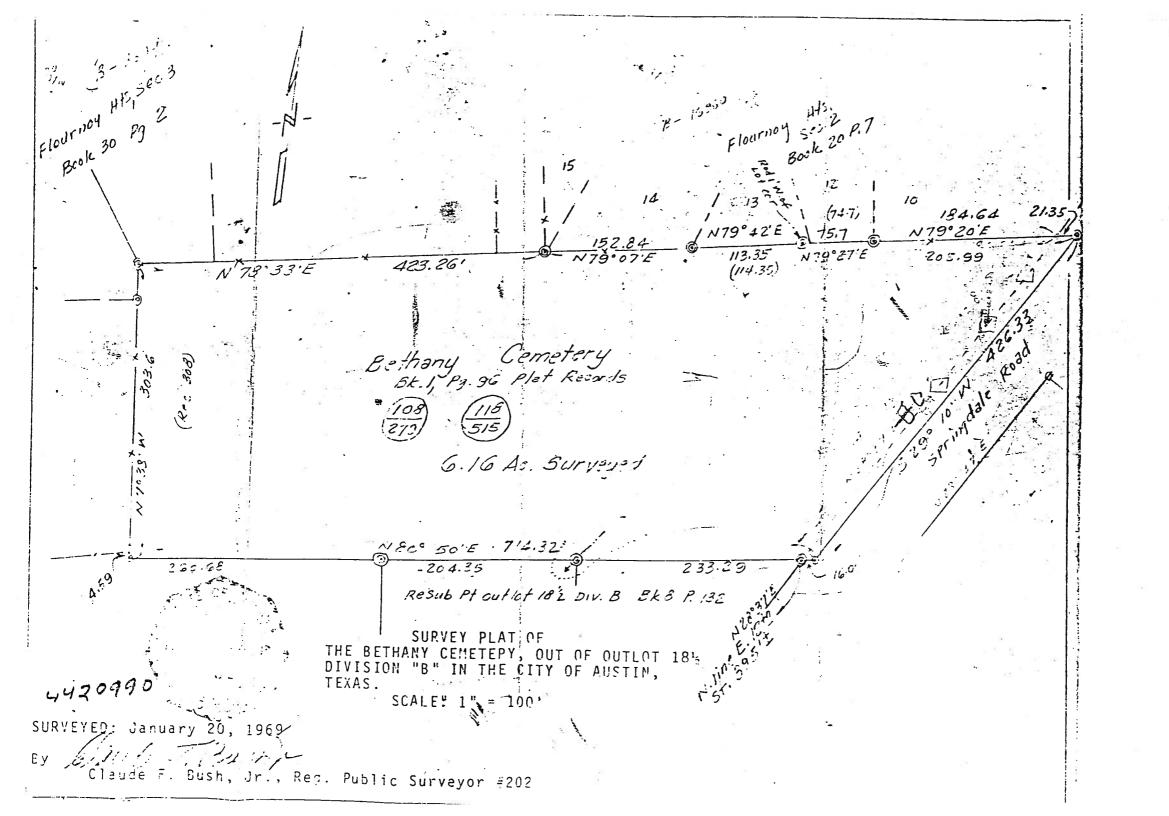

The rezoning tract is immediately adjacent to a historic cemetery that dates to the 1800s. Neighbors have expressed concerned about the possibility of graves being located outside the property lines of the cemetery and possibly located on the rezoning tract. In addition to the Cemetery report mentioned below (Exhibit E), the Applicant has commissioned an archaeological survey of the rezoning tract (*Please see Exhibit H- Archaeological Survey.*)

The adjacent cemetery, Bethany Cemetery, is a privately owned, historically African-American cemetery established in the 1800s. Bethany Cemetery was designated a Historic Texas Cemetery in 2003. The applicant is working with the Texas Historical Commission to verify the history and boundaries of the cemetery. The applicant has provided documentation regarding this ongoing process. If any graves are located within the boundaries of the rezoning tract the property owner will be responsible for relocating the graves. *Please see Exhibit E- Cemetery Report.* 