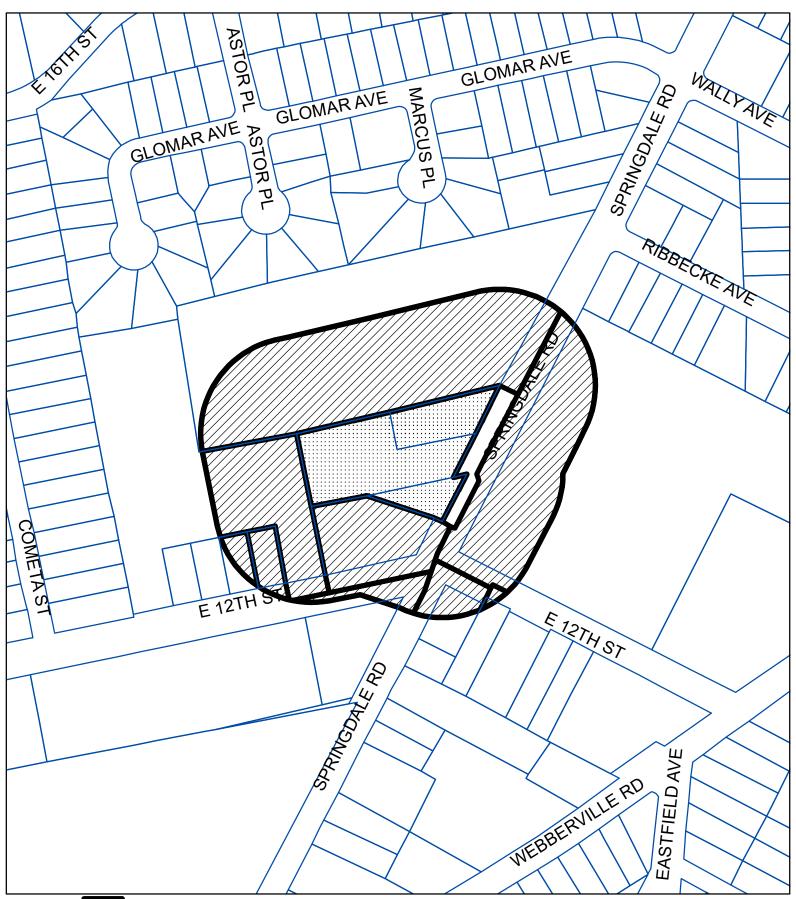

### Case Number: PETITION EXHIBIT D

C14-2020-0089

Date: 4/9/2021

Total Square Footage of Buffer: 362747.0515

Percentage of Square Footage Owned by Petitioners Within Buffer: 2.25%

Calculation: The total square footage is calculated by taking the sum of the area of all TCAD Parcels with valid signatures including one-half of the adjacent right-of-way that fall within 200 feet of the subject tract. Parcels that do not fall within the 200 foot buffer are not used for calculation. When a parcel intersects the edge of the buffer, only the portion of the parcel that falls within the buffer is used. The area of the buffer does not include the subject tract.

**BUFFER** 

PROPERTY\_OWNER

SUBJECT\_TRACT

Austin regarding specific accuracy or completeness.

**PETITION** 

Case#: C14-2020-0089

Date: 3/1/202| File Number: C14-2020-0089

Address of Rezoning Request: 1200 Springdale, 1202