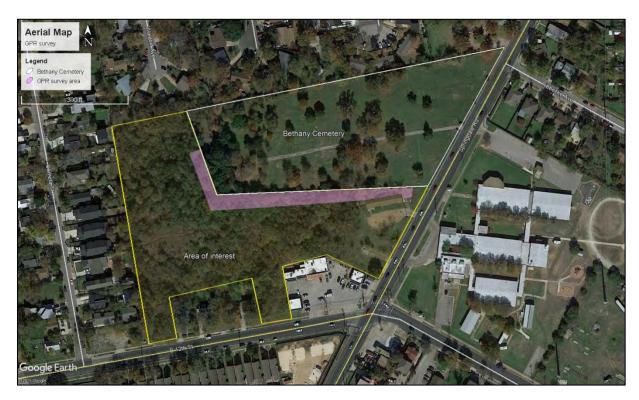

The rezoning tract is immediately adjacent to a historic cemetery that dates to the 1800s. Neighbors have expressed concerned about the possibility of graves being located outside the property lines of the cemetery and possibly located on the rezoning tract. In addition to the Cemetery report mentioned below (Exhibit E), the Applicant has commissioned an archaeological survey of the rezoning tract (*Please see Exhibit H- Archaeological Survey.*)

#### CASE MANAGER COMMENTS:

The rezoning tract is located northwest of the intersection of East 12<sup>th</sup> Street and Springdale Road; the undeveloped property is zoned GR-MU-NP. Immediately south of the property is a small retail center that is also zoned GR-MU-NP and contains general restaurant-limited and personal services land uses. Immediately west of the rezoning tract is undeveloped SF-3-NP property that is under the same ownership as the rezoning tract. Approximately 90 feet southwest of the property are four single family lots developed with single family residential land use. Immediately north of the rezoning tract is Bethany Cemetery, which is zoned P-NP. Across Springdale Road to the east is Norman-Sims Elementary School, which is also zoned P-NP. *Please see Exhibits A and B- Zoning Map and Aerial Exhibit*.

The adjacent cemetery, Bethany Cemetery, is a privately owned, historically African-American cemetery established in the 1800s. Bethany Cemetery was designated a Historic Texas Cemetery in 2003. The applicant is working with the Texas Historical Commission to verify the history and boundaries of the cemetery. The applicant has provided documentation regarding this ongoing process. If any graves are located within the boundaries of the rezoning tract the property owner will be responsible for relocating the graves. *Please see Exhibit E- Cemetery Report.* 