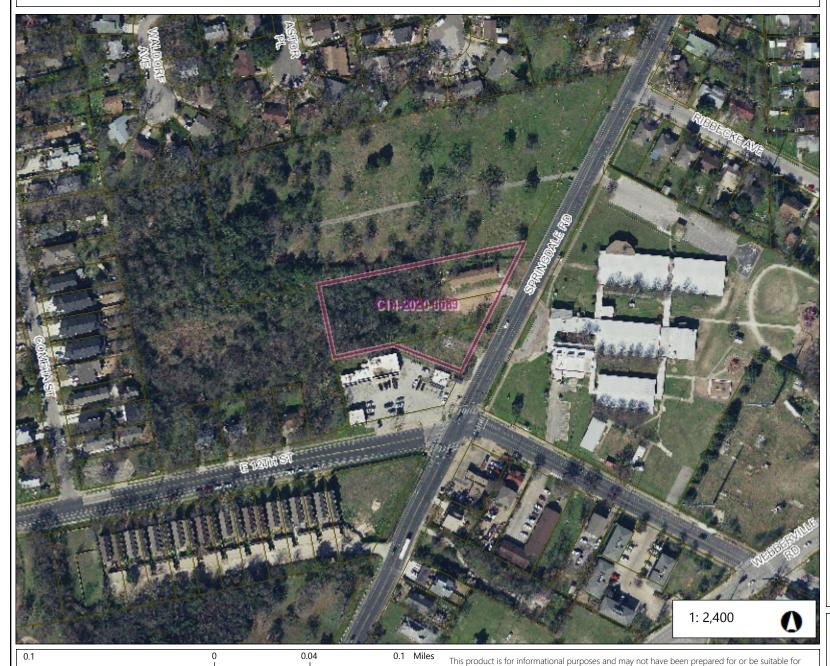

#### CASE MANAGER COMMENTS:

The rezoning tract is located northwest of the intersection of East 12<sup>th</sup> Street and Springdale Road; the undeveloped property is zoned GR-MU-NP. Immediately south of the property is a small retail center that is also zoned GR-MU-NP and contains general restaurant-limited and personal services land uses. Immediately west of the rezoning tract is undeveloped SF-3-NP property that is under the same ownership as the rezoning tract. Approximately 90 feet southwest of the property are four single family lots developed with single family residential land use. Immediately north of the rezoning tract is Bethany Cemetery, which is zoned P-NP. Across Springdale Road to the east is Norman-Sims Elementary School, which is also zoned P-NP. *Please see Exhibits A and B- Zoning Map and Aerial Exhibit*.

# Legend **EXHIBIT B**

Street Labels

Lot Line

Zoning Review Cases- IN REV