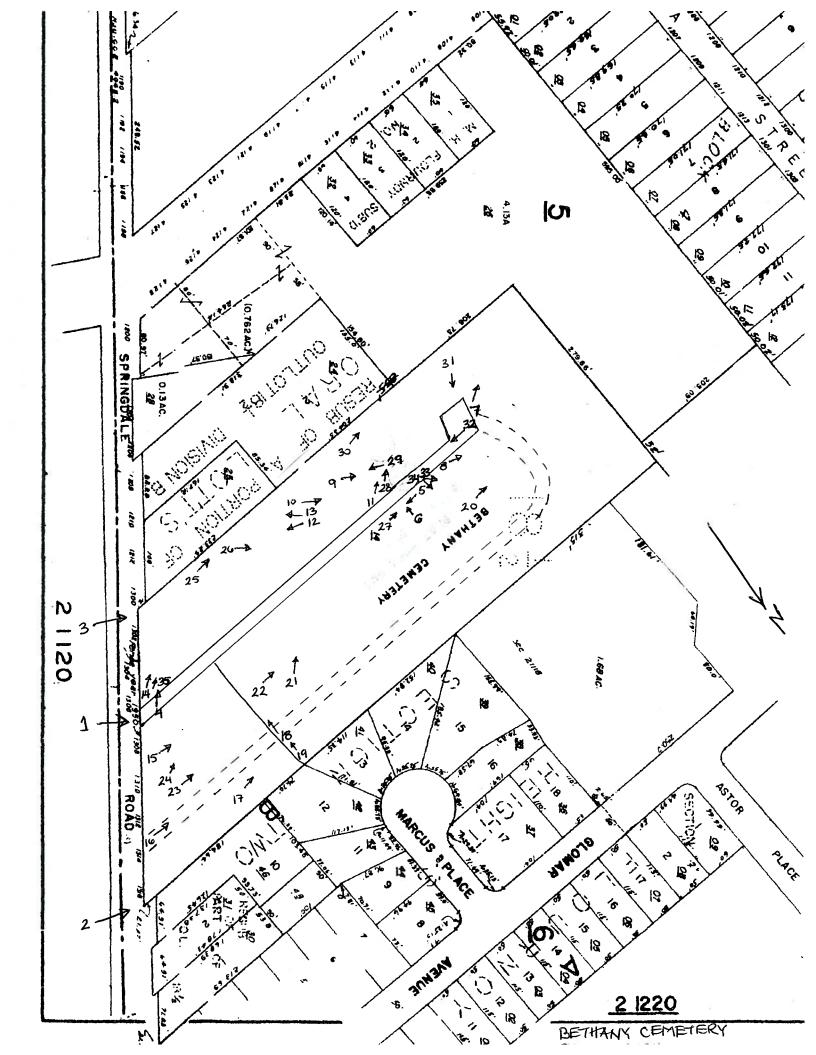

#### CASE MANAGER COMMENTS:

The rezoning tract is located northwest of the intersection of East 12<sup>th</sup> Street and Springdale Road; the undeveloped property is zoned GR-MU-NP. Immediately south of the property is a small retail center that is also zoned GR-MU-NP and contains general restaurant-limited and personal services land uses. Immediately west of the rezoning tract is undeveloped SF-3-NP property that is under the same ownership as the rezoning tract. Approximately 90 feet southwest of the property are four single family lots developed with single family residential land use. Immediately north of the rezoning tract is Bethany Cemetery, which is zoned P-NP. Across Springdale Road to the east is Norman-Sims Elementary School, which is also zoned P-NP. *Please see Exhibits A and B- Zoning Map and Aerial Exhibit*.

The adjacent cemetery, Bethany Cemetery, is a privately owned, historically African-American cemetery established in the 1800s. Bethany Cemetery was designated a Historic Texas Cemetery in 2003. The applicant is working with the Texas Historical Commission to verify the history and boundaries of the cemetery. The applicant has provided documentation regarding this ongoing process. If any graves are located within the boundaries of the rezoning tract the property owner will be responsible for relocating the graves. *Please see Exhibit E- Cemetery Report.* 

#### EXISTING ZONING AND LAND USES:

|       | ZONING   | LAND USES                                     |
|-------|----------|-----------------------------------------------|
| Site  | GR-MU-NP | Undeveloped                                   |
| North | P-NP     | Cemetery                                      |
| South | GR-MU-NP | General restaurant-limited, Personal services |
| East  | P-NP     | Public elementary school                      |
| West  | SF-3-NP  | Undeveloped, Single family residential        |