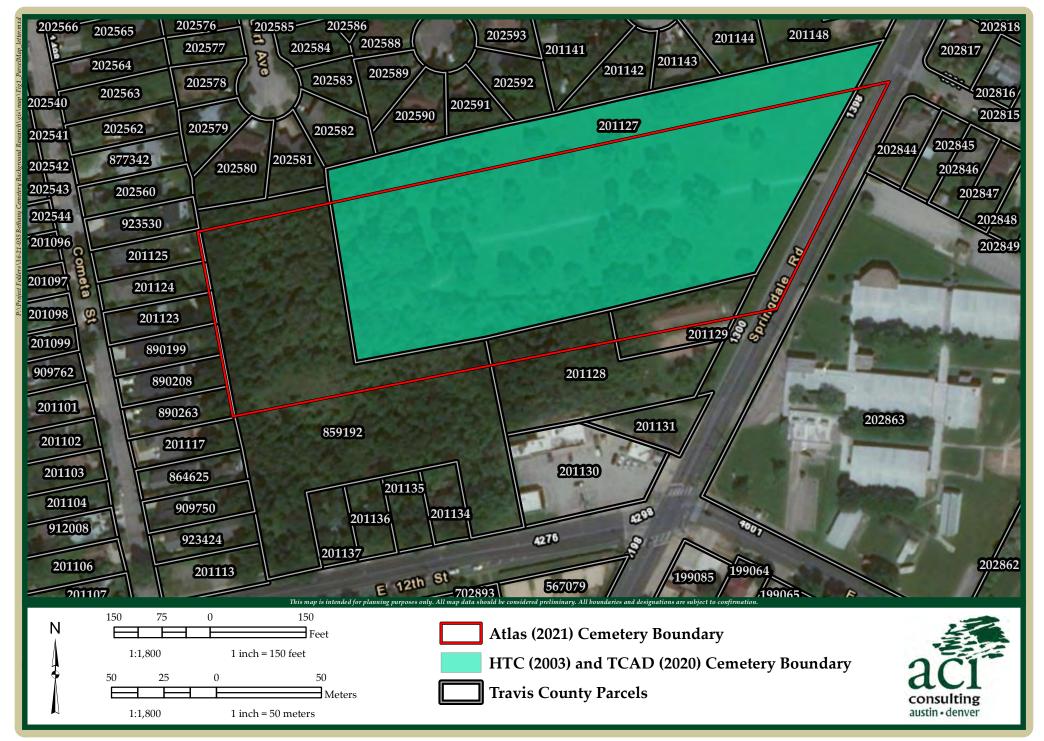

The rezoning tract is immediately adjacent to a historic cemetery that dates to the 1800s. Neighbors have expressed concerned about the possibility of graves being located outside the property lines of the cemetery and possibly located on the rezoning tract. In addition to the Cemetery report mentioned below (Exhibit E), the Applicant has commissioned an archaeological survey of the rezoning tract (*Please see Exhibit H- Archaeological Survey.*)

#### CASE MANAGER COMMENTS:

The rezoning tract is located northwest of the intersection of East 12<sup>th</sup> Street and Springdale Road; the undeveloped property is zoned GR-MU-NP. Immediately south of the property is a small retail center that is also zoned GR-MU-NP and contains general restaurant-limited and personal services land uses. Immediately west of the rezoning tract is undeveloped SF-3-NP property that is under the same ownership as the rezoning tract. Approximately 90 feet southwest of the property are four single family lots developed with single family residential land use. Immediately north of the rezoning tract is Bethany Cemetery, which is zoned P-NP. Across Springdale Road to the east is Norman-Sims Elementary School, which is also zoned P-NP. *Please see Exhibits A and B- Zoning Map and Aerial Exhibit*.

The adjacent cemetery, Bethany Cemetery, is a privately owned, historically African-American cemetery established in the 1800s. Bethany Cemetery was designated a Historic Texas Cemetery in 2003. The applicant is working with the Texas Historical Commission to verify the history and boundaries of the cemetery. The applicant has provided documentation regarding this ongoing process. If any graves are located within the boundaries of the rezoning tract the property owner will be responsible for relocating the graves. *Please see Exhibit E- Cemetery Report.* 