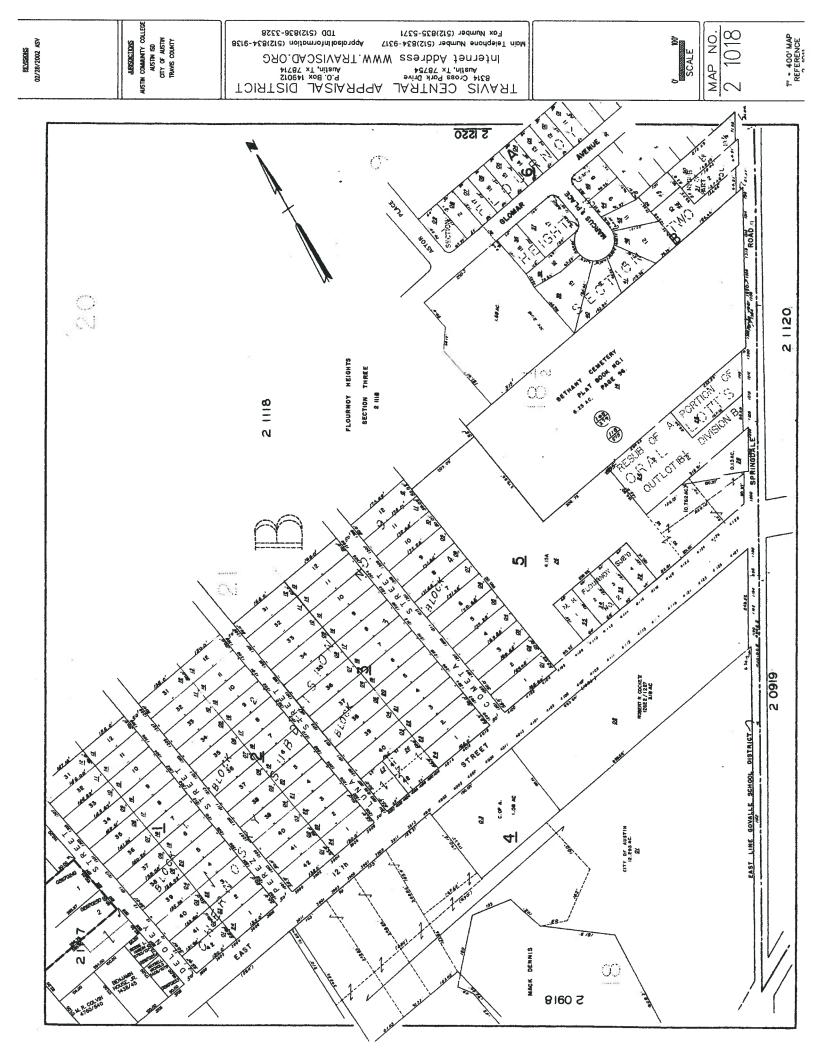

#### CASE MANAGER COMMENTS:

The rezoning tract is located northwest of the intersection of East 12<sup>th</sup> Street and Springdale Road; the undeveloped property is zoned GR-MU-NP. Immediately south of the property is a small retail center that is also zoned GR-MU-NP and contains general restaurant-limited and personal services land uses. Immediately west of the rezoning tract is undeveloped SF-3-NP property that is under the same ownership as the rezoning tract. Approximately 90 feet southwest of the property are four single family lots developed with single family residential land use. Immediately north of the rezoning tract is Bethany Cemetery, which is zoned P-NP. Across Springdale Road to the east is Norman-Sims Elementary School, which is also zoned P-NP. *Please see Exhibits A and B- Zoning Map and Aerial Exhibit*.

#### EXISTING ZONING AND LAND USES:

|       | ZONING   | LAND USES                                     |
|-------|----------|-----------------------------------------------|
| Site  | GR-MU-NP | Undeveloped                                   |
| North | P-NP     | Cemetery                                      |
| South | GR-MU-NP | General restaurant-limited, Personal services |
| East  | P-NP     | Public elementary school                      |
| West  | SF-3-NP  | Undeveloped, Single family residential        |