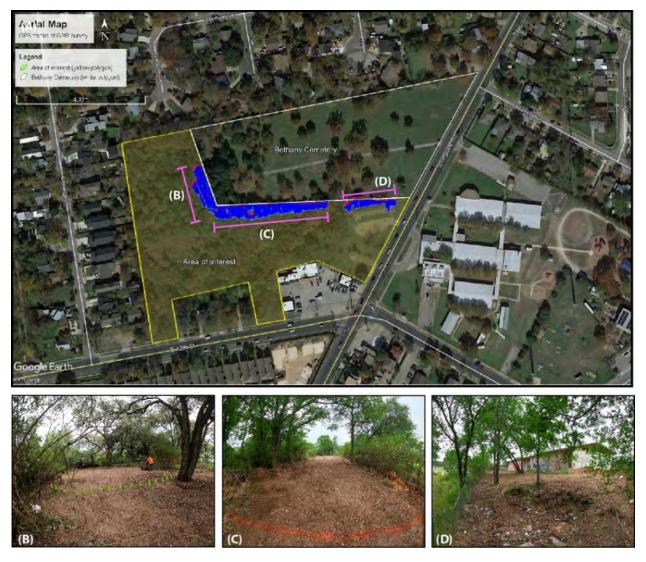

The rezoning tract is immediately adjacent to a historic cemetery that dates to the 1800s. Neighbors have expressed concerned about the possibility of graves being located outside the property lines of the cemetery and possibly located on the rezoning tract. In addition to the Cemetery report mentioned below (Exhibit E), the Applicant has commissioned an archaeological survey of the rezoning tract (*Please see Exhibit H- Archaeological Survey.*)

The adjacent cemetery, Bethany Cemetery, is a privately owned, historically African-American cemetery established in the 1800s. Bethany Cemetery was designated a Historic Texas Cemetery in 2003. The applicant is working with the Texas Historical Commission to verify the history and boundaries of the cemetery. The applicant has provided documentation regarding this ongoing process. If any graves are located within the boundaries of the rezoning tract the property owner will be responsible for relocating the graves. *Please see Exhibit E- Cemetery Report.* 