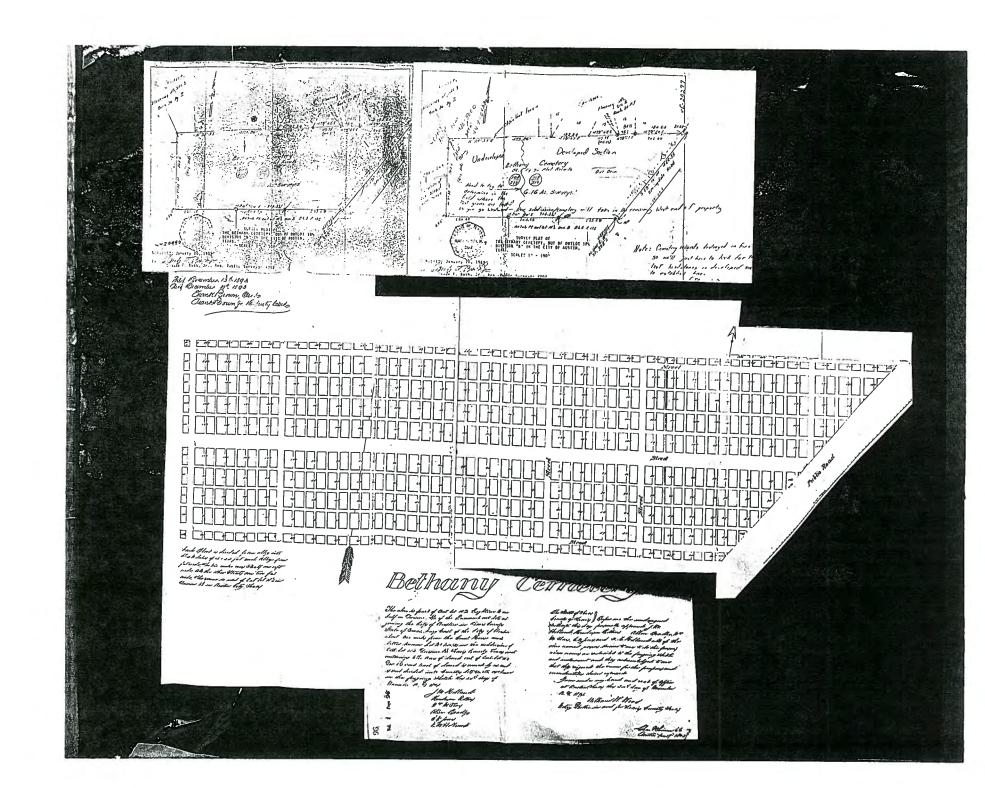

The adjacent cemetery, Bethany Cemetery, is a privately owned, historically African-American cemetery established in the 1800s. Bethany Cemetery was designated a Historic Texas Cemetery in 2003. The applicant is working with the Texas Historical Commission to verify the history and boundaries of the cemetery. The applicant has provided documentation regarding this ongoing process. If any graves are located within the boundaries of the rezoning tract the property owner will be responsible for relocating the graves. *Please see Exhibit E- Cemetery Report.* 