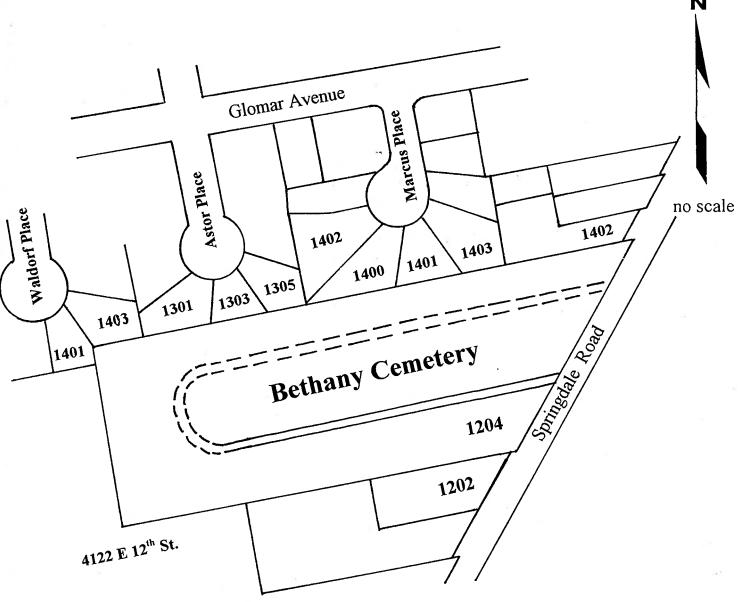

The rezoning tract is immediately adjacent to a historic cemetery that dates to the 1800s. Neighbors have expressed concerned about the possibility of graves being located outside the property lines of the cemetery and possibly located on the rezoning tract. In addition to the Cemetery report mentioned below (Exhibit E), the Applicant has commissioned an archaeological survey of the rezoning tract (*Please see Exhibit H- Archaeological Survey.*)

#### CASE MANAGER COMMENTS:

The rezoning tract is located northwest of the intersection of East 12<sup>th</sup> Street and Springdale Road; the undeveloped property is zoned GR-MU-NP. Immediately south of the property is a small retail center that is also zoned GR-MU-NP and contains general restaurant-limited and personal services land uses. Immediately west of the rezoning tract is undeveloped SF-3-NP property that is under the same ownership as the rezoning tract. Approximately 90 feet southwest of the property are four single family lots developed with single family residential land use. Immediately north of the rezoning tract is Bethany Cemetery, which is zoned P-NP. Across Springdale Road to the east is Norman-Sims Elementary School, which is also zoned P-NP. *Please see Exhibits A and B- Zoning Map and Aerial Exhibit*.

The adjacent cemetery, Bethany Cemetery, is a privately owned, historically African-American cemetery established in the 1800s. Bethany Cemetery was designated a Historic Texas Cemetery in 2003. The applicant is working with the Texas Historical Commission to verify the history and boundaries of the cemetery. The applicant has provided documentation regarding this ongoing process. If any graves are located within the boundaries of the rezoning tract the property owner will be responsible for relocating the graves. *Please see Exhibit E- Cemetery Report.* 