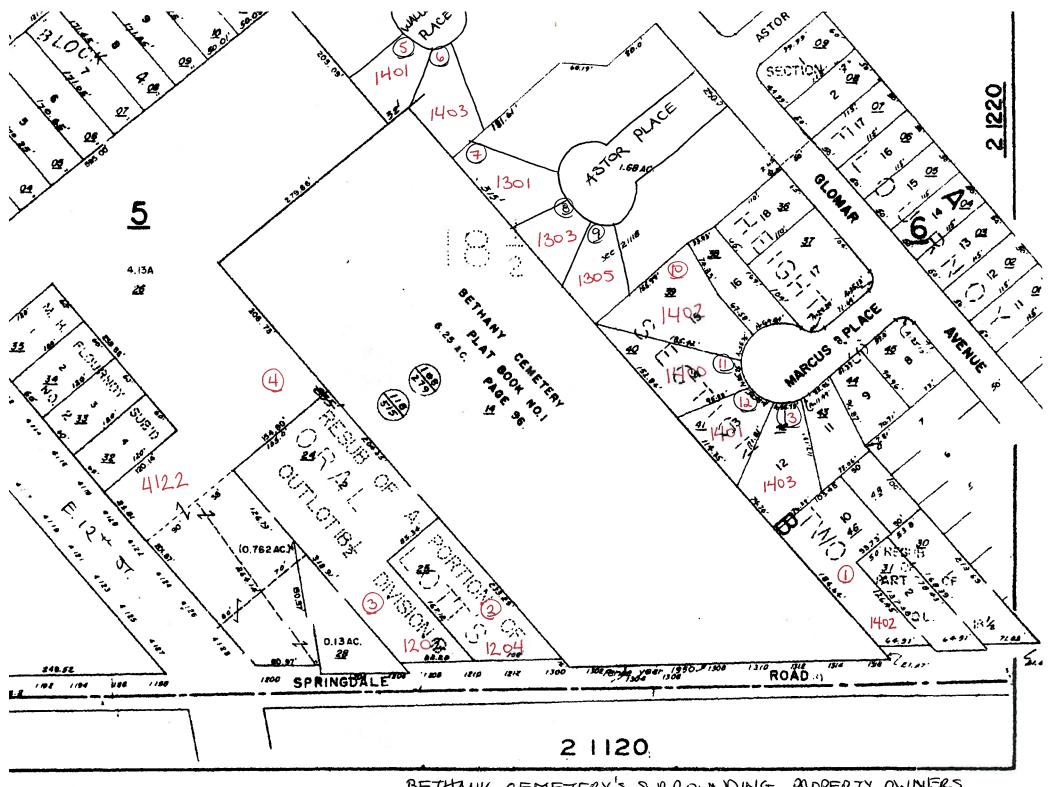

The rezoning tract is immediately adjacent to a historic cemetery that dates to the 1800s. Neighbors have expressed concerned about the possibility of graves being located outside the property lines of the cemetery and possibly located on the rezoning tract. In addition to the Cemetery report mentioned below (Exhibit E), the Applicant has commissioned an archaeological survey of the rezoning tract (*Please see Exhibit H- Archaeological Survey.*)

The adjacent cemetery, Bethany Cemetery, is a privately owned, historically African-American cemetery established in the 1800s. Bethany Cemetery was designated a Historic Texas Cemetery in 2003. The applicant is working with the Texas Historical Commission to verify the history and boundaries of the cemetery. The applicant has provided documentation regarding this ongoing process. If any graves are located within the boundaries of the rezoning tract the property owner will be responsible for relocating the graves. *Please see Exhibit E- Cemetery Report.* 