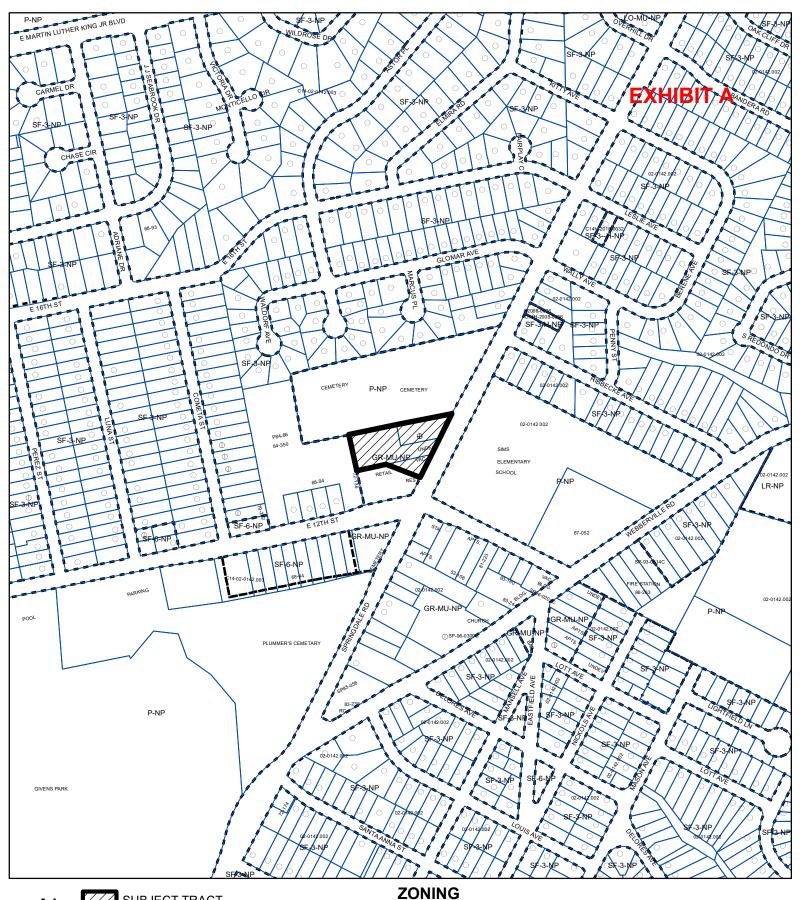

#### CASE MANAGER COMMENTS:

The rezoning tract is located northwest of the intersection of East 12<sup>th</sup> Street and Springdale Road; the undeveloped property is zoned GR-MU-NP. Immediately south of the property is a small retail center that is also zoned GR-MU-NP and contains general restaurant-limited and personal services land uses. Immediately west of the rezoning tract is undeveloped SF-3-NP property that is under the same ownership as the rezoning tract. Approximately 90 feet southwest of the property are four single family lots developed with single family residential land use. Immediately north of the rezoning tract is Bethany Cemetery, which is zoned P-NP. Across Springdale Road to the east is Norman-Sims Elementary School, which is also zoned P-NP. *Please see Exhibits A and B- Zoning Map and Aerial Exhibit*.

SUBJECT TRACT

PENDING CASE

ZONING CASE#: C14-2020-0089

ZONING BOUNDARY

This product is for informational purposes and may not have been prepared for or be suitable for legal, engineering, or surveying purposes. It does not represent an on-the-ground survey and represents only the approximate relative location of property boundaries.