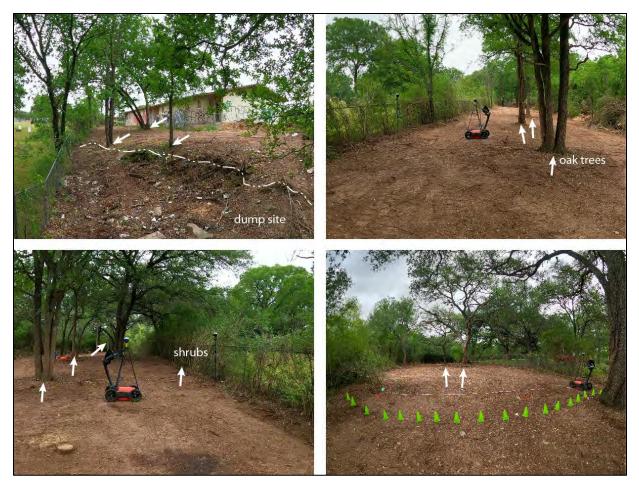

The rezoning tract is immediately adjacent to a historic cemetery that dates to the 1800s. Neighbors have expressed concerned about the possibility of graves being located outside the property lines of the cemetery and possibly located on the rezoning tract. In addition to the Cemetery report mentioned below (Exhibit E), the Applicant has commissioned an archaeological survey of the rezoning tract (*Please see Exhibit H- Archaeological Survey.*)

The adjacent cemetery, Bethany Cemetery, is a privately owned, historically African-American cemetery established in the 1800s. Bethany Cemetery was designated a Historic Texas Cemetery in 2003. The applicant is working with the Texas Historical Commission to verify the history and boundaries of the cemetery. The applicant has provided documentation regarding this ongoing process. If any graves are located within the boundaries of the rezoning tract the property owner will be responsible for relocating the graves. *Please see Exhibit E- Cemetery Report.* 