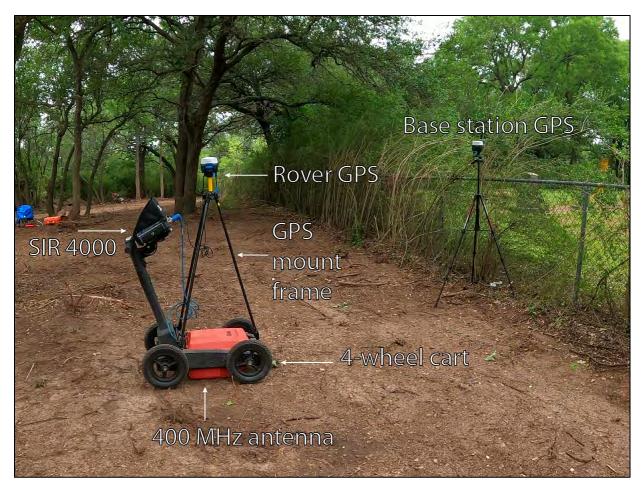

The rezoning tract is immediately adjacent to a historic cemetery that dates to the 1800s. Neighbors have expressed concerned about the possibility of graves being located outside the property lines of the cemetery and possibly located on the rezoning tract. In addition to the Cemetery report mentioned below (Exhibit E), the Applicant has commissioned an archaeological survey of the rezoning tract (*Please see Exhibit H- Archaeological Survey.*)

The adjacent cemetery, Bethany Cemetery, is a privately owned, historically African-American cemetery established in the 1800s. Bethany Cemetery was designated a Historic Texas Cemetery in 2003. The applicant is working with the Texas Historical Commission to verify the history and boundaries of the cemetery. The applicant has provided documentation regarding this ongoing process. If any graves are located within the boundaries of the rezoning tract the property owner will be responsible for relocating the graves. *Please see Exhibit E- Cemetery Report.* 