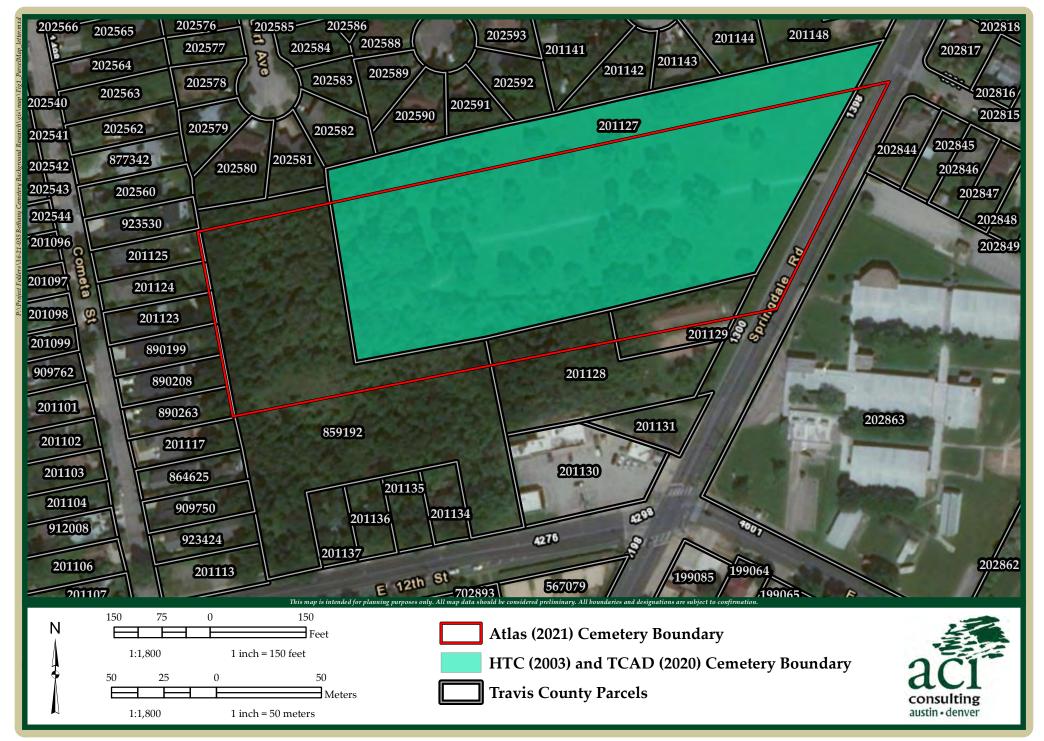

#### CASE MANAGER COMMENTS:

The rezoning tract is located northwest of the intersection of East 12<sup>th</sup> Street and Springdale Road; the undeveloped property is zoned GR-MU-NP. Immediately south of the property is a small retail center that is also zoned GR-MU-NP and contains general restaurant-limited and personal services land uses. Immediately west of the rezoning tract is undeveloped SF-3-NP property that is under the same ownership as the rezoning tract. Approximately 90 feet southwest of the property are four single family lots developed with single family residential land use. Immediately north of the rezoning tract is Bethany Cemetery, which is zoned P-NP. Across Springdale Road to the east is Norman-Sims Elementary School, which is also zoned P-NP. *Please see Exhibits A and B- Zoning Map and Aerial Exhibit*.

The adjacent cemetery, Bethany Cemetery, is a privately owned, historically African-American cemetery established in the 1800s. Bethany Cemetery was designated a Historic Texas Cemetery in 2003. The applicant is working with the Texas Historical Commission to verify the history and boundaries of the cemetery. The applicant has provided documentation regarding this ongoing process. If any graves are located within the boundaries of the rezoning tract the property owner will be responsible for relocating the graves. *Please see Exhibit E- Cemetery Report.* 