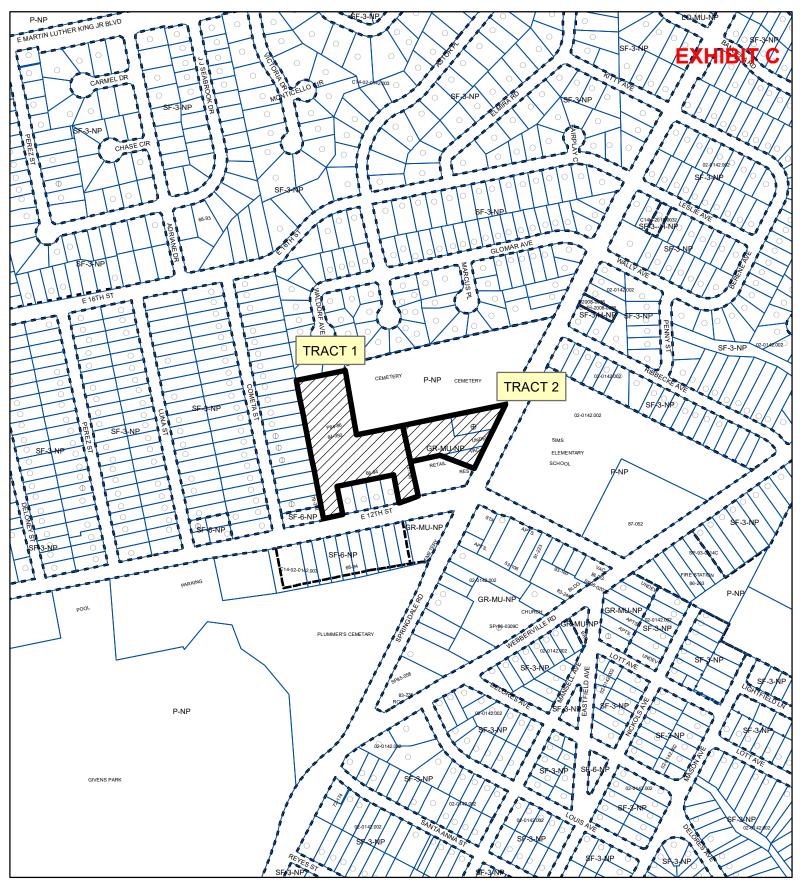

The current rezoning request previously included two tracts, requesting a change from SF-3-NP to MF-6-NP for Tract 1 and from GR-MU-NP to GR-MU-V-NP for Tract 2. On February 1, 2021 the applicant removed Tract 1 from the rezoning request. *Please see Exhibit C-Original Zoning Request.* 

#### **ZONING**

ZONING CASE#: C14-2020-0089

As filed- see Exhibit A for

current configuration

This product is for informational purposes and may not have been prepared for or be suitable for legal, engineering, or surveying purposes. It does not represent an on-the-ground survey and represents only the approximate relative location of property boundaries.