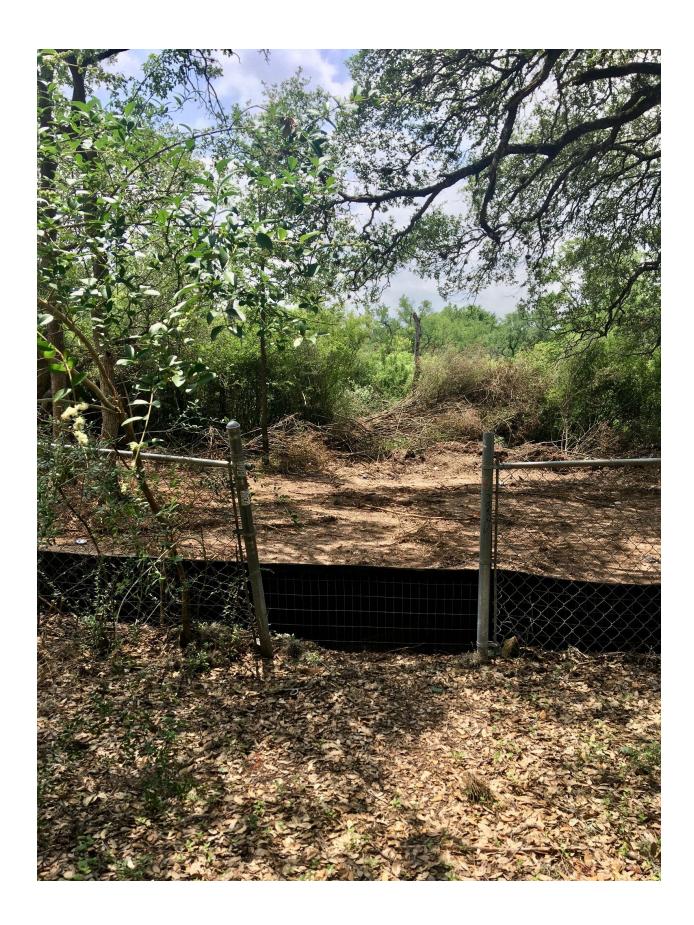

The rezoning tract is immediately adjacent to a historic cemetery that dates to the 1800s. Neighbors have expressed concerned about the possibility of graves being located outside the property lines of the cemetery and possibly located on the rezoning tract. In addition to the Cemetery report mentioned below (Exhibit E), the Applicant has commissioned an archaeological survey of the rezoning tract (*Please see Exhibit H- Archaeological Survey.*)

The adjacent cemetery, Bethany Cemetery, is a privately owned, historically African-American cemetery established in the 1800s. Bethany Cemetery was designated a Historic Texas Cemetery in 2003. The applicant is working with the Texas Historical Commission to verify the history and boundaries of the cemetery. The applicant has provided documentation regarding this ongoing process. If any graves are located within the boundaries of the rezoning tract the property owner will be responsible for relocating the graves. *Please see Exhibit E- Cemetery Report.* 