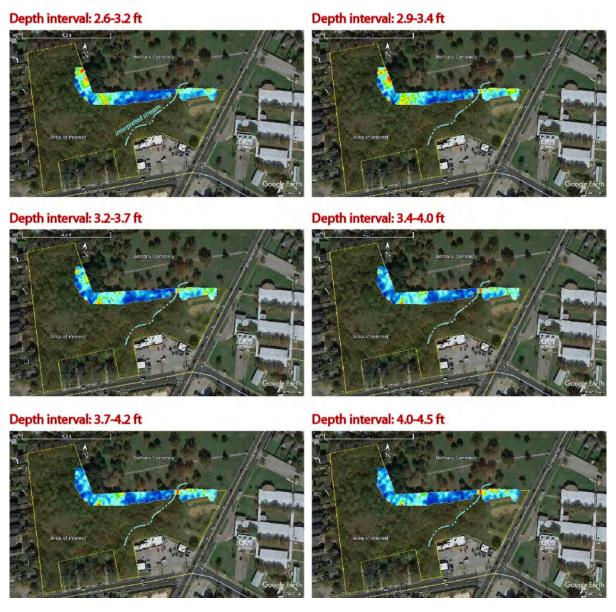

In addition to the cemetery, neighbors have raised concerns about drainage in the area. Cometa Street, approximately 560 feet west of the rezoning tract, is located within FEMA designated floodplain. Any development of multifamily or commercial uses on the rezoning tract will require an engineered site plan. *Please see Exhibit F- Topographic Exhibit*.