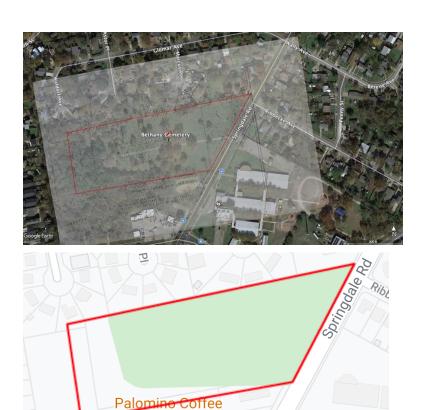

The rezoning tract is immediately adjacent to a historic cemetery that dates to the 1800s. Neighbors have expressed concerned about the possibility of graves being located outside the property lines of the cemetery and possibly located on the rezoning tract. In addition to the Cemetery report mentioned below (Exhibit E), the Applicant has commissioned an archaeological survey of the rezoning tract (*Please see Exhibit H- Archaeological Survey.*)

#### CASE MANAGER COMMENTS:

The rezoning tract is located northwest of the intersection of East 12<sup>th</sup> Street and Springdale Road; the undeveloped property is zoned GR-MU-NP. Immediately south of the property is a small retail center that is also zoned GR-MU-NP and contains general restaurant-limited and personal services land uses. Immediately west of the rezoning tract is undeveloped SF-3-NP property that is under the same ownership as the rezoning tract. Approximately 90 feet southwest of the property are four single family lots developed with single family residential land use. Immediately north of the rezoning tract is Bethany Cemetery, which is zoned P-NP. Across Springdale Road to the east is Norman-Sims Elementary School, which is also zoned P-NP. *Please see Exhibits A and B- Zoning Map and Aerial Exhibit*.

The adjacent cemetery, Bethany Cemetery, is a privately owned, historically African-American cemetery established in the 1800s. Bethany Cemetery was designated a Historic Texas Cemetery in 2003. The applicant is working with the Texas Historical Commission to verify the history and boundaries of the cemetery. The applicant has provided documentation regarding this ongoing process. If any graves are located within the boundaries of the rezoning tract the property owner will be responsible for relocating the graves. *Please see Exhibit E- Cemetery Report.* 