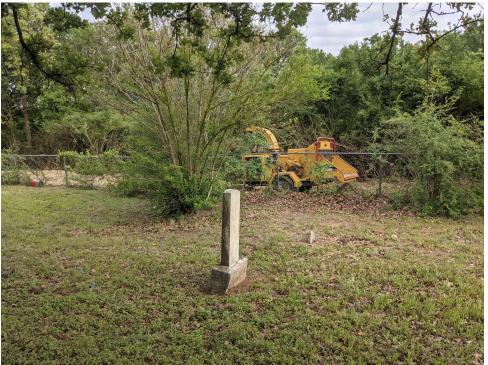

The rezoning tract is immediately adjacent to a historic cemetery that dates to the 1800s. Neighbors have expressed concerned about the possibility of graves being located outside the property lines of the cemetery and possibly located on the rezoning tract. In addition to the Cemetery report mentioned below (Exhibit E), the Applicant has commissioned an archaeological survey of the rezoning tract (*Please see Exhibit H- Archaeological Survey.*)

The adjacent cemetery, Bethany Cemetery, is a privately owned, historically African-American cemetery established in the 1800s. Bethany Cemetery was designated a Historic Texas Cemetery in 2003. The applicant is working with the Texas Historical Commission to verify the history and boundaries of the cemetery. The applicant has provided documentation regarding this ongoing process. If any graves are located within the boundaries of the rezoning tract the property owner will be responsible for relocating the graves. *Please see Exhibit E- Cemetery Report.* 