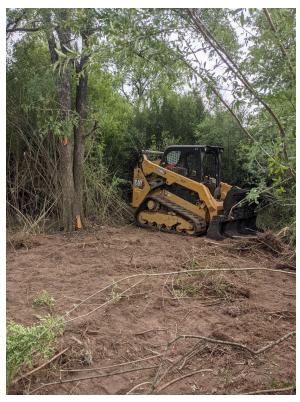

The rezoning tract is immediately adjacent to a historic cemetery that dates to the 1800s. Neighbors have expressed concerned about the possibility of graves being located outside the property lines of the cemetery and possibly located on the rezoning tract. In addition to the Cemetery report mentioned below (Exhibit E), the Applicant has commissioned an archaeological survey of the rezoning tract (*Please see Exhibit H- Archaeological Survey.*)

The adjacent cemetery, Bethany Cemetery, is a privately owned, historically African-American cemetery established in the 1800s. Bethany Cemetery was designated a Historic Texas Cemetery in 2003. The applicant is working with the Texas Historical Commission to verify the history and boundaries of the cemetery. The applicant has provided documentation regarding this ongoing process. If any graves are located within the boundaries of the rezoning tract the property owner will be responsible for relocating the graves. *Please see Exhibit E- Cemetery Report.* 