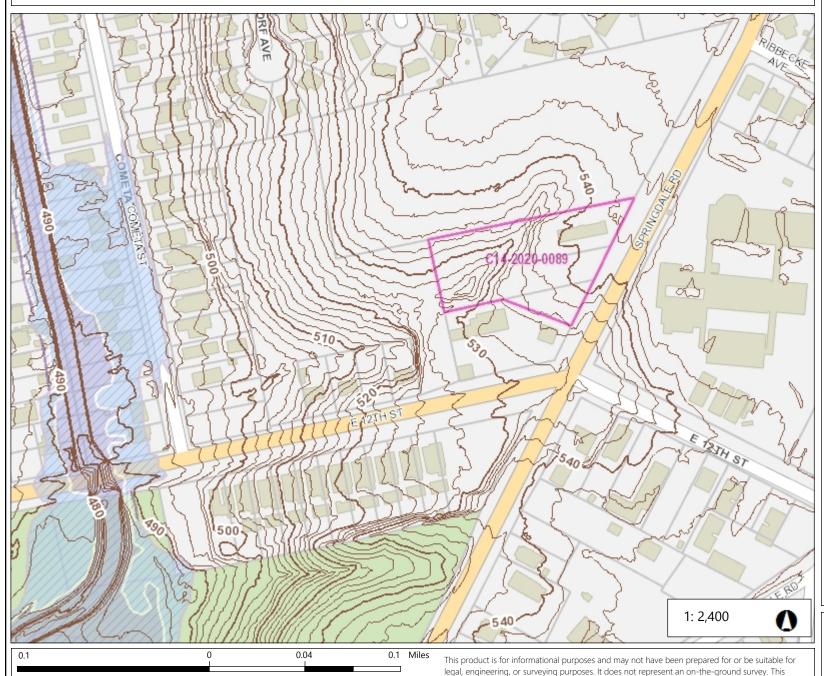

In addition to the cemetery, neighbors have raised concerns about drainage in the area. Cometa Street, approximately 560 feet west of the rezoning tract, is located within FEMA designated floodplain. Any development of multifamily or commercial uses on the rezoning tract will require an engineered site plan. *Please see Exhibit F- Topographic Exhibit*.