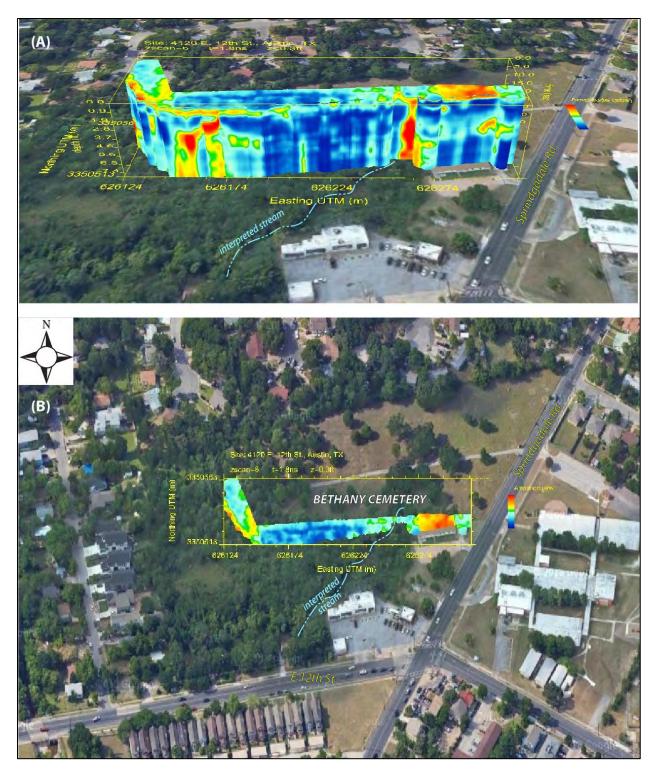

The rezoning tract is immediately adjacent to a historic cemetery that dates to the 1800s. Neighbors have expressed concerned about the possibility of graves being located outside the property lines of the cemetery and possibly located on the rezoning tract. In addition to the Cemetery report mentioned below (Exhibit E), the Applicant has commissioned an archaeological survey of the rezoning tract (*Please see Exhibit H- Archaeological Survey.*)

The adjacent cemetery, Bethany Cemetery, is a privately owned, historically African-American cemetery established in the 1800s. Bethany Cemetery was designated a Historic Texas Cemetery in 2003. The applicant is working with the Texas Historical Commission to verify the history and boundaries of the cemetery. The applicant has provided documentation regarding this ongoing process. If any graves are located within the boundaries of the rezoning tract the property owner will be responsible for relocating the graves. *Please see Exhibit E- Cemetery Report.* 