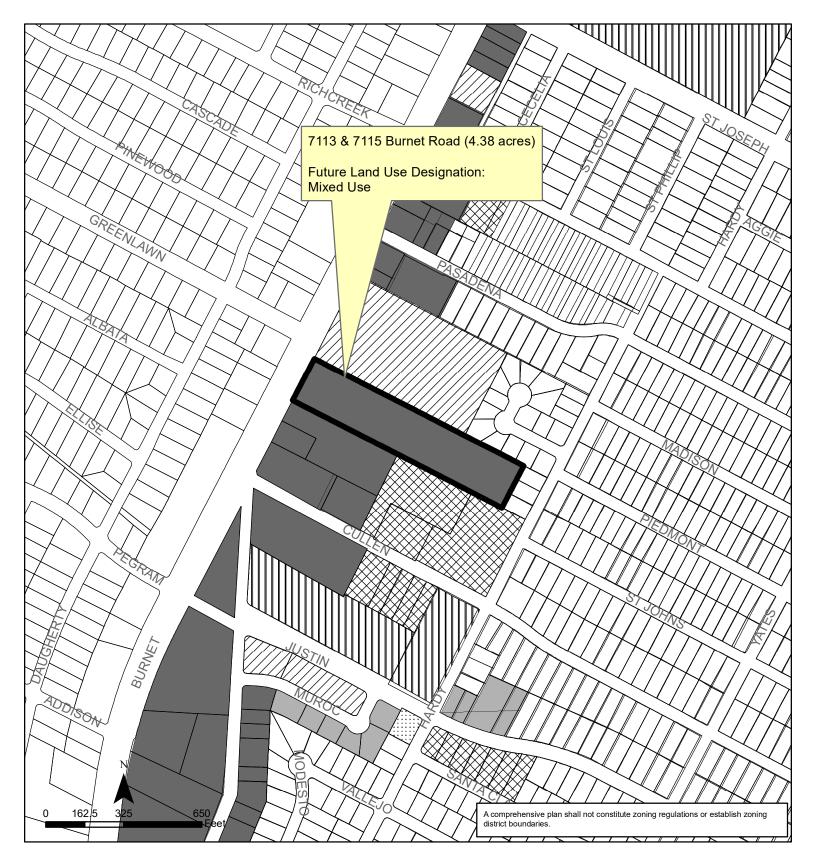

## Exhibit A Crestview/Wooten Combined (Crestview) Neighborhood Planning Area NPA-2021-0017.01

This product is for informational purposes and may not have been prepared for or be suitable for legal, engineering, or surveying purposes. It does not represent an on-the-ground survey and represents only the approximate relative location of property boundaries.

## Future Land Use Subject Tract Mixed Use/Office Civic Multi-Family Commercial Office Mixed Use Single-Family