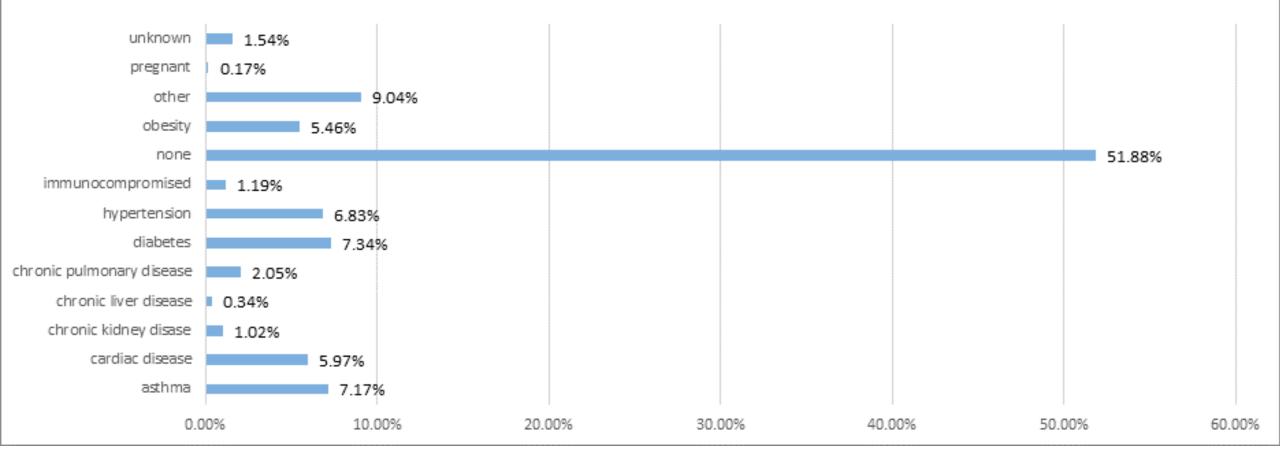

#### Comorbidities among COVID-19 vaccine breakthrough cases reported to Austin Pulbic Health, Travis County, Texas, January-July 2021 (n=586)