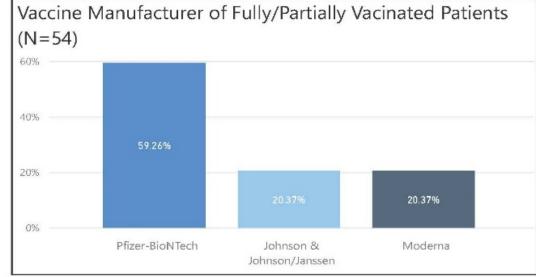

| 31    |
| BURNET              | 2.55%           | 13    |
| CALDWELL            | 1.38%           | 7     |
| MILAM               | 1.38%           | 7     |
| LLANO               | 1.18%           | 6     |
|                     |                 |       |





#### COVID Case Tracking of Retail Food Establishments in Austin/Travis County





### Progress to Herd Immunity 8.2.21

- Confirmed Cases
- Estimated
- Fully vaccinated
- Partially vaccinated
- Vulnerable





### Austin MSA COVID-19 Patient Hospital Admissions by Vaccination Status

Date of Admission

7/19/2021

8/1/2021

Total Patients for Selected Reporting Dates

530

Fully Vaccinated Patients

Admissions 7/19/2021-8/1/2021 (Data as of 8/2/2021)

47

Partially Vaccinated
Patients

7

Non-Vaccinated Patients

230







Note: Admissions for which zip code of the patient is unknown were excluded

# Mass Critical Guidelines Document for Hospital and ICU Triage Guidelines for ADULTS & PEDIATRICS

| Purpose and Basic Premises                                                                                           |
|----------------------------------------------------------------------------------------------------------------------|
| Scope and Planning ·····                                                                                             |
| Overview of Crisis of Care Continuum                                                                                 |
| Hospital Settings  Hospital Administrative Roles – General  Emergency Department, Hospital and ICU - Clinical Triage |
| Algorithm: Hos