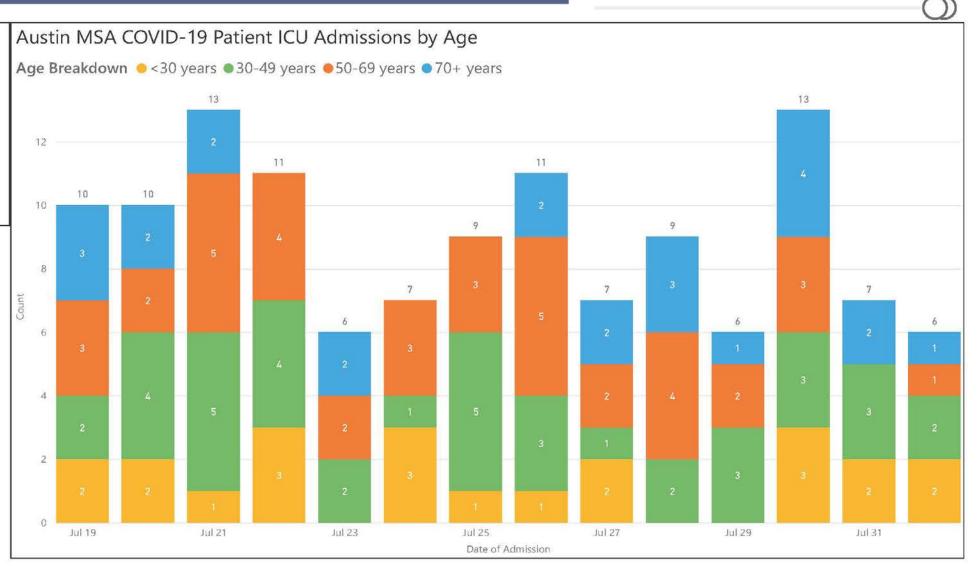

#### Austin MSA COVID-19 Patient ICU Admissions by Age Group

Date of Admission

7/19/2021

8/1/2021

Admissions 7/19/2021-8/1/2021 (Data as of 8/2/2021)

| Percentage of ICU Admissions by Age |       |            |  |  |  |
|-------------------------------------|-------|------------|--|--|--|
| Age Group                           | Count | Percentage |  |  |  |
| <30 years                           | 22    | 17.60%     |  |  |  |
| 30-49 years                         | 40    | 32.00%     |  |  |  |
| 50-69 years                         | 39    | 31.20%     |  |  |  |
| 70+ years                           | 24    | 19.20%     |  |  |  |
| Total                               | 125   | 100.00%    |  |  |  |