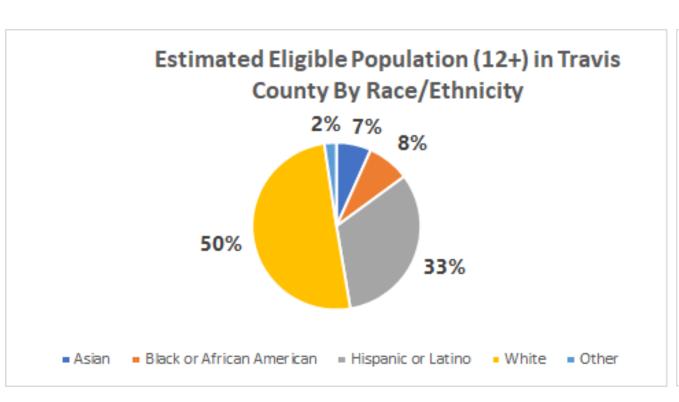

### TXDSHS Vaccine Data for Travis County by Race and Ethnicity

| Race                            | Total<br>Census<br>Population | Estimated Eligible Population (12+) | People Vaccinated with at Least One Dose (Texas DSHS) as of 8/01/2021 | People Vaccinated with at Least One Dose Percent | Percent Increase Since 7/25 | People Fully<br>Vaccinated (Texas<br>DSHS) of 8/01/2021 | People Fully<br>Vaccinated<br>Percent | Percent<br>Increase Since<br>7/25 |
|---------------------------------|-------------------------------|-------------------------------------|-----------------------------------------------------------------------|--------------------------------------------------|-----------------------------|---------------------------------------------------------|---------------------------------------|-----------------------------------|
| Asian                           | 83,467                        | 71,782                              | 61,616                                                                | 85.84%                                           | 0.53% (380)                 | 55,324                                                  | 77.07%                                | 0.47% (334)                       |
| Black or<br>African<br>American | 104,003                       | 88,403                              | 30,995                                                                | 35.06%                                           | 1.05% (930)                 | 25,774                                                  | 29.16%                                | 0.46% (406)                       |
| Hispanic or<br>Latino           | 442,687                       | 349,723                             | 170,896                                                               | 48.87%                                           | 1.16% (4,047)               | 140,842                                                 | 40.27%                                | 0.56%<br>(1,952)                  |
| White                           | 608,874                       | 541,898                             | 357,338                                                               | 65.94%                                           | 0.72% (3,898)               | 319,753                                                 | 59.01%                                | 0.38%<br>(2,081)                  |
| Other                           | 34,523                        | 24,857                              | 114,236                                                               | *                                                |                             | 97,484                                                  | *                                     |                                   |
| Unknown                         |                               |                                     | 65,293                                                                |                                                  |                             | 52,868                                                  |                                       |                                   |
| Total                           | 1,273,554                     | 1,076,661                           | 800,374                                                               | 74.34%                                           | 1.18% (12,664)              | 692,045                                                 | 64.28%                                | 0.62%<br>(6,632)                  |