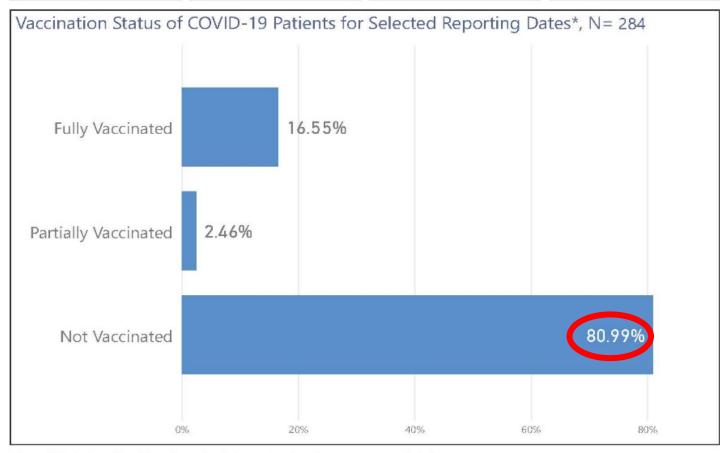

### Austin MSA COVID-19 Patient Hospital Admissions by Vaccination Status

Date of Admission

7/19/2021

8/1/2021

Total Patients for Selected Reporting Dates

530

Fully Vaccinated Patients

Admissions 7/19/2021-8/1/2021 (Data as of 8/2/2021)

47

Partially Vaccinated
Patients

7

Non-Vaccinated Patients

230

Note: Admissions for which zip code of the patient is unknown were excluded