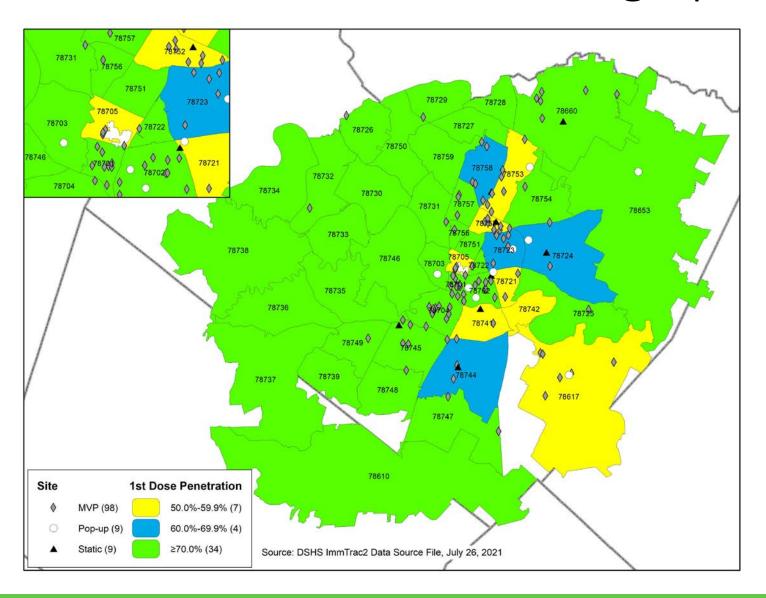

### Progress on Top Zip Codes

The following 8 zip codes are the zip codes with the lowest first dose vaccination rates in Travis County.

These zip codes are currently being targeted by Austin Public Health as priority locations to offer pop-up clinics, mobile vaccination services, and educational events.