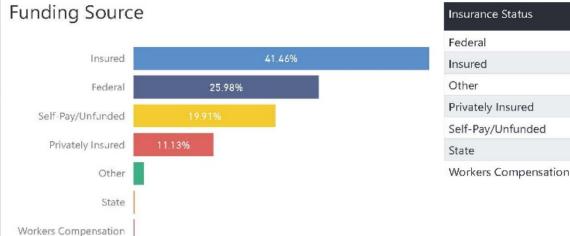

### Austin MSA COVID-19 Patient Hospital Admissions by Age Group

Admissions 7/19/2021-8/1/2021 (Data as of 8/2/2021)

Date of Admission

7/19/2021

8/1/2021

| Age Group   | Percentage |
|-------------|------------|
| <30 years   | 13.77%     |
| 30-49 years | 31.13%     |
| 50-69 years | 35.09%     |
| 70+ years   | 20.00%     |

Total Admissions for Selected Reporting Dates 530

%

25.98%

41.46%

1.35%

11.13%

19.91%

0.11%

0.06%

Count

3250

5188

169

1393

2491

14

Note: Admissions for which demographic data is unknown were excluded