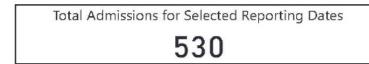

### Austin MSA COVID-19 Patient Hospital Admissions by Vaccination Status

Date of Admission

7/19/2021

8/1/2021

Total Patients for Selected Reporting Dates

530

Fully Vaccinated Patients

Admissions 7/19/2021-8/1/2021 (Data as of 8/2/2021)

47

Partially Vaccinated
Patients

7

Non-Vaccinated Patients

230

Note: Admissions for which zip code of the patient is unknown were excluded