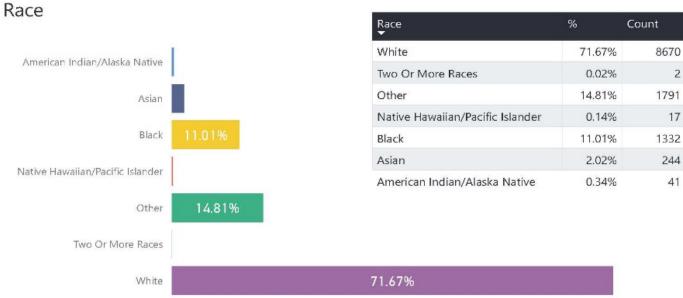

#### Austin MSA COVID-19 Patient Hospital Admissions by Race

Admissions 7/19/2021-8/1/2021 (Data as of 8/2/2021)

Date of Admission

7/19/2021

8/1/2021

| Race                             | Percentage |
|----------------------------------|------------|
| American<br>Indian/Alaska Native | 0.20%      |
| Asian                            | 1.58%      |
| Black                            | 8.70%      |
| Other                            | 15.22%     |
| White                            | 74.31%     |

Note: Admissions for which the race of the patient is unknown were excluded