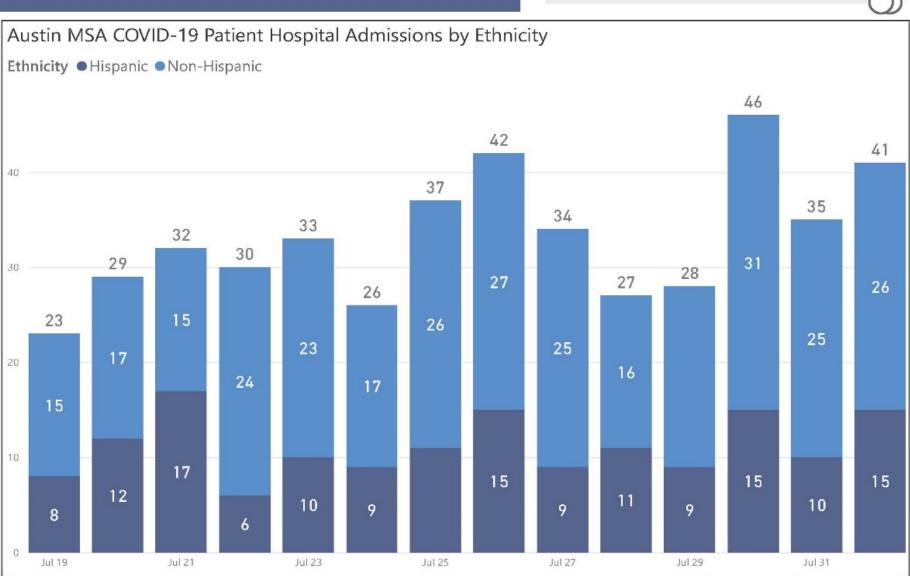

#### Austin MSA COVID-19 Patient Hospital Admissions by Ethnicity

Date of Admission

7/19/2021

8/1/2021

0

### Percentage of Admissions by Ethnicity

Admissions 7/19/2021-8/1/2021 (Data as of 8/2/2021)

| 11 = 405     |            |       |
|--------------|------------|-------|
| Ethnicity    | Percentage | Count |
| Hispanic     | 33.91%     | 157   |
| Non-Hispanic | 66.09%     | 306   |
|              |            |       |

Note: Admissions for which the ethnicity of the patient is unknown were excluded