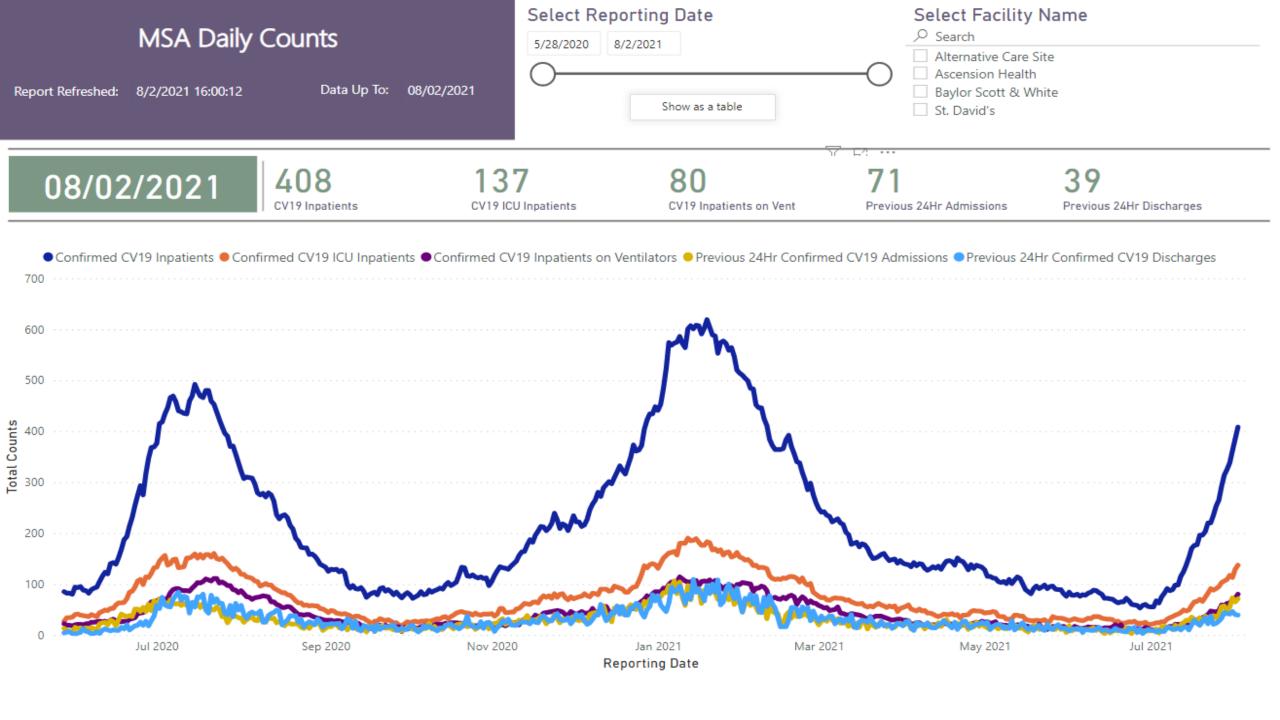

## COVID-19 Update

August 3, 2021

DESMAR WALKES MD, HEALTH AUTHORITY/MEDICAL DIRECTOR CITY OF AUSTIN/TRAVIS COUNTY

Delta
Variant
Surveillance
Data

|                                  | Total confirmed cases | # Deaths | # Hospitalized <sup>1</sup> |
|----------------------------------|-----------------------|----------|-----------------------------|
| Variant of Concern <sup>2</sup>  |                       |          |                             |
| B.1.1.7 (Alpha)                  | 236                   | 0        | 3                           |
| B.1.351 (Beta)                   | 1                     | 0        | 0                           |
| B.1.617.2 (Delta)                | 29                    | 1        | 3                           |
| B.1.427 (Epsilon)                | 5                     | 0        | 0                           |
| B.1.429 (Epsilon)                | 50                    | 0        | 0                           |
| P.1 (Gamma)                      | 7                     | 0        | 0                           |
| Total                            | 328                   | 1        | 6                           |
| Variant of Interest <sup>2</sup> |                       |          |                             |
| B.1.525 (Eta)                    | 1                     | 0        | 0                           |
| B.1.526 (lota)                   | 2                     | 0        | 0                           |
| Total                            | 3                     | 0        | 0                           |

### COVID-19 Delta Variant Transmission Comparison

| Transmission                 | Ro                                                                                          | Herd Immunity Threshold                                                          |
|------------------------------|---------------------------------------------------------------------------------------------|----------------------------------------------------------------------------------|
| Resp<br>Droplets/<br>Aerosol | 5-<br>9.5                                                                                   | 80-89%                                                                           |
| Resp<br>Droplets/<br>Aerosol | 4-5                                                                                         | 75-80%                                                                           |
| Aerosol                      | 10-<br>12                                                                                   | 90-92%                                                                           |
| Resp<br>Droplets             | 5.5                                                                                         | 82%                                                                              |
| Resp<br>Droplets             | 1.6                                                                                         | 23%                                                                              |
|                              | Resp<br>Droplets/<br>Aerosol<br>Resp<br>Droplets/<br>Aerosol<br>Aerosol<br>Resp<br>Droplets | Resp 5- Droplets/ 9.5 Aerosol 4-5 Droplets/ Aerosol 10- 12 Resp 5.5 Droplets 1.6 |