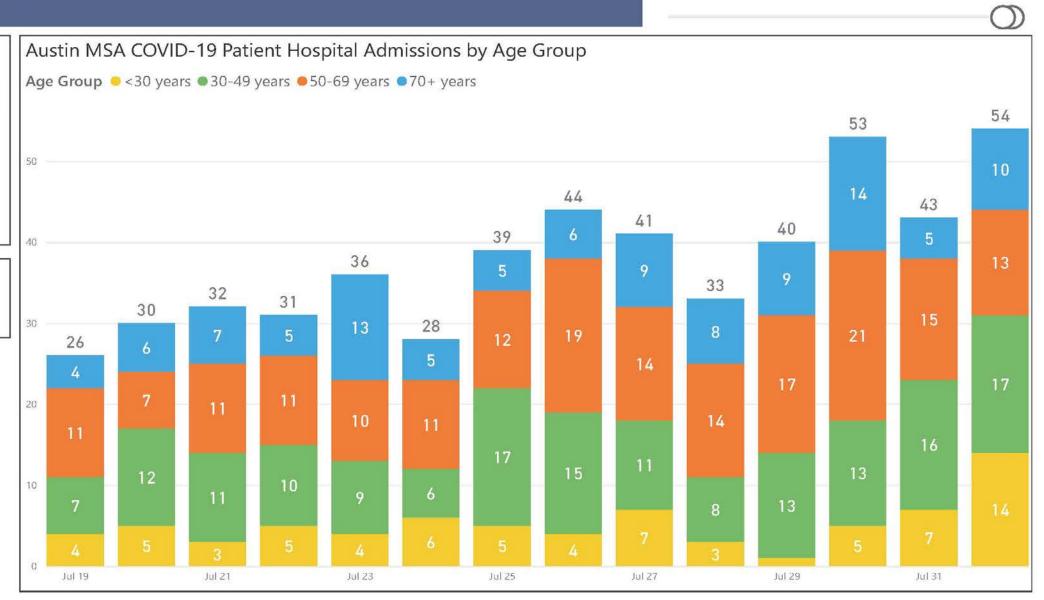

### Austin MSA COVID-19 Patient Hospital Admissions by Age Group

Admissions 7/19/2021-8/1/2021 (Data as of 8/2/2021)

Date of Admission

7/19/2021

8/1/2021

| Age Group   | Percentage |
|-------------|------------|
| <30 years   | 13.77%     |
| 30-49 years | 31.13%     |
| 50-69 years | 35.09%     |
| 70+ years   | 20.00%     |

Total Admissions for Selected Reporting Dates 530

%

25.98%

41.46%

1.35%

11.13%

19.91%

0.11%

0.06%

Count

3250

5188

169

1393

2491

14

Note: Admissions for which demographic data is unknown were excluded