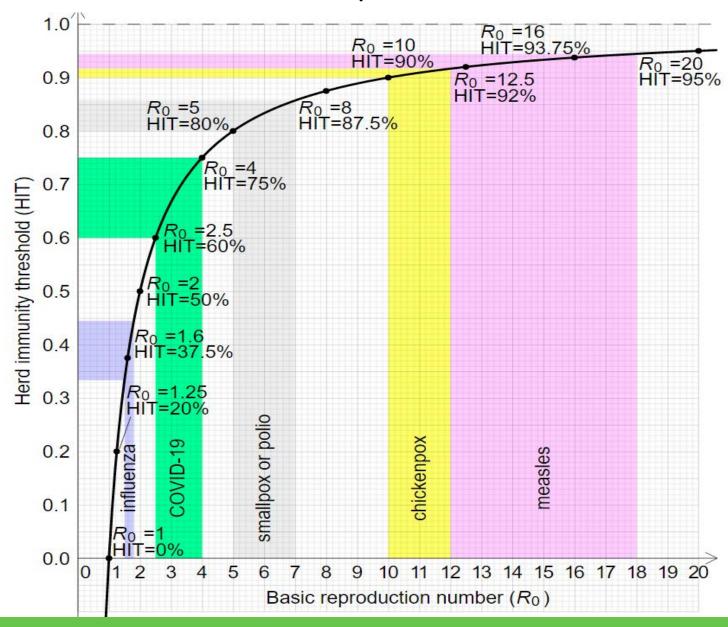

### COVID-19 Delta Variant Transmission Comparison

| Transmission                 | Ro                                                                                          | Herd Immunity Threshold                                                          |
|------------------------------|---------------------------------------------------------------------------------------------|----------------------------------------------------------------------------------|
| Resp<br>Droplets/<br>Aerosol | 5-<br>9.5                                                                                   | 80-89%                                                                           |
| Resp<br>Droplets/<br>Aerosol | 4-5                                                                                         | 75-80%                                                                           |
| Aerosol                      | 10-<br>12                                                                                   | 90-92%                                                                           |
| Resp<br>Droplets             | 5.5                                                                                         | 82%                                                                              |
| Resp<br>Droplets             | 1.6                                                                                         | 23%                                                                              |
|                              | Resp<br>Droplets/<br>Aerosol<br>Resp<br>Droplets/<br>Aerosol<br>Aerosol<br>Resp<br>Droplets | Resp 5- Droplets/ 9.5 Aerosol 4-5 Droplets/ Aerosol 10- 12 Resp 5.5 Droplets 1.6 |