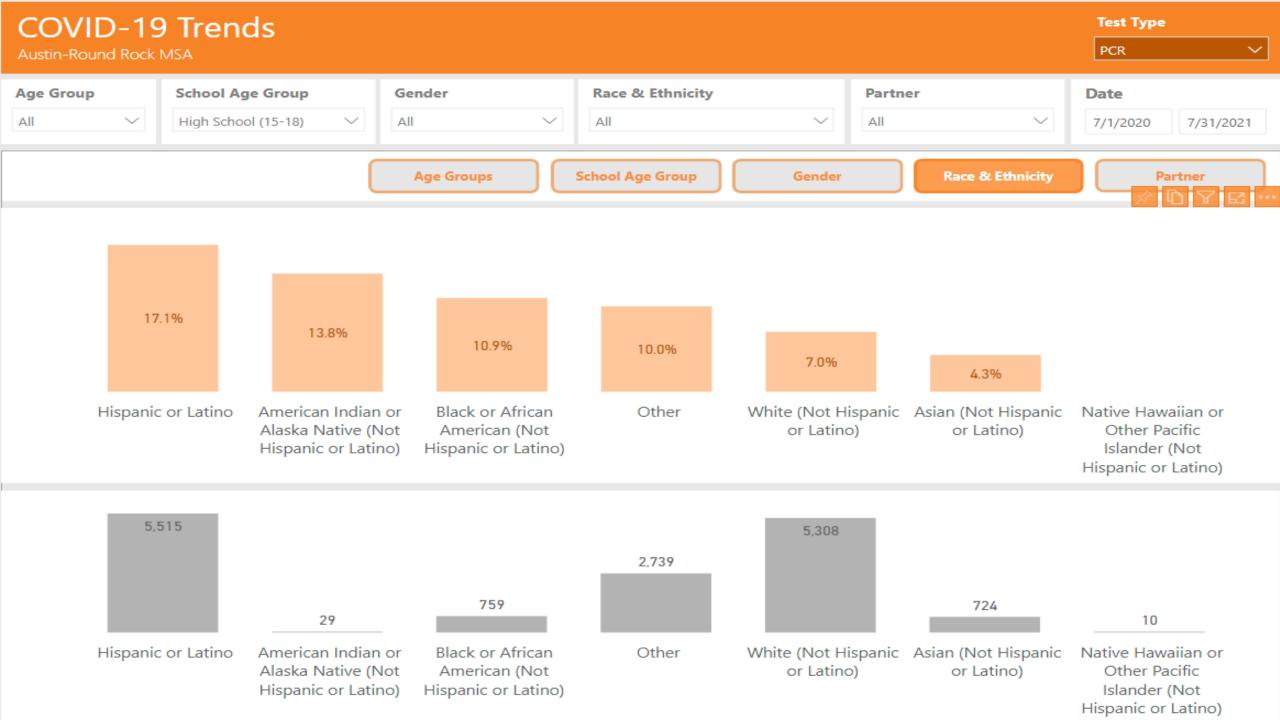

### School Age Children Percent Positivity

| Age Group             | Percent Positivity |
|-----------------------|--------------------|
| Elementary (6-11)     | 16.2%              |
| High School (15-18)   | 27.9%              |
| Middle School (12-14) | 17.5%              |
| Preschool (3-5)       | 7.1%               |
|                       |                    |