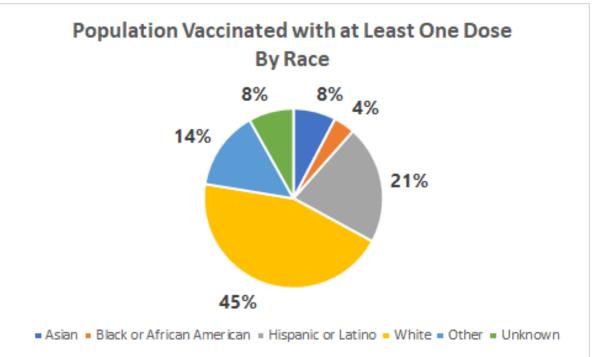

### TXDSHS Vaccine Data for Travis County by Race and Ethnicity

| Race                            | Total<br>Census<br>Population | Estimated Eligible Population (12+) | People Vaccinated with at Least One Dose (Texas DSHS) as of 8/01/2021 | People Vaccinated with at Least One Dose Percent | Percent Increase Since 7/25 | People Fully<br>Vaccinated (Texas<br>DSHS) of 8/01/2021 | People Fully<br>Vaccinated<br>Percent | Percent<br>Increase Since<br>7/25 |
|---------------------------------|-------------------------------|-------------------------------------|-----------------------------------------------------------------------|--------------------------------------------------|-----------------------------|---------------------------------------------------------|---------------------------------------|-----------------------------------|
| Asian                           | 83,467                        | 71,782                              | 61,616                                                                | 85.84%                                           | 0.53% (380)                 | 55,324                                                  | 77.07%                                | 0.47% (334)                       |
| Black or<br>African<br>American | 104,003                       | 88,403                              | 30,995                                                                | 35.06%                                           | 1.05% (930)                 | 25,774                                                  | 29.16%                                | 0.46% (406)                       |
| Hispanic or<br>Latino           | 442,687                       | 349,723                             | 170,896                                                               | 48.87%                                           | 1.16% (4,047)               | 140,842                                                 | 40.27%                                | 0.56%<br>(1,952)                  |
| White                           | 608,874                       | 541,898                             | 357,338                                                               | 65.94%                                           | 0.72% (3,898)               | 319,753                                                 | 59.01%                                | 0.38%<br>(2,081)                  |
| Other                           | 34,523                        | 24,857                              | 114,236                                                               | *                                                |                             | 97,484                                                  | *                                     |                                   |
| Unknown                         |                               |                                     | 65,293                                                                |                                                  |                             | 52,868                                                  |                                       |                                   |
| Total                           | 1,273,554                     | 1,076,661                           | 800,374                                                               | 74.34%                                           | 1.18% (12,664)              | 692,045                                                 | 64.28%                                | 0.62%<br>(6,632)                  |