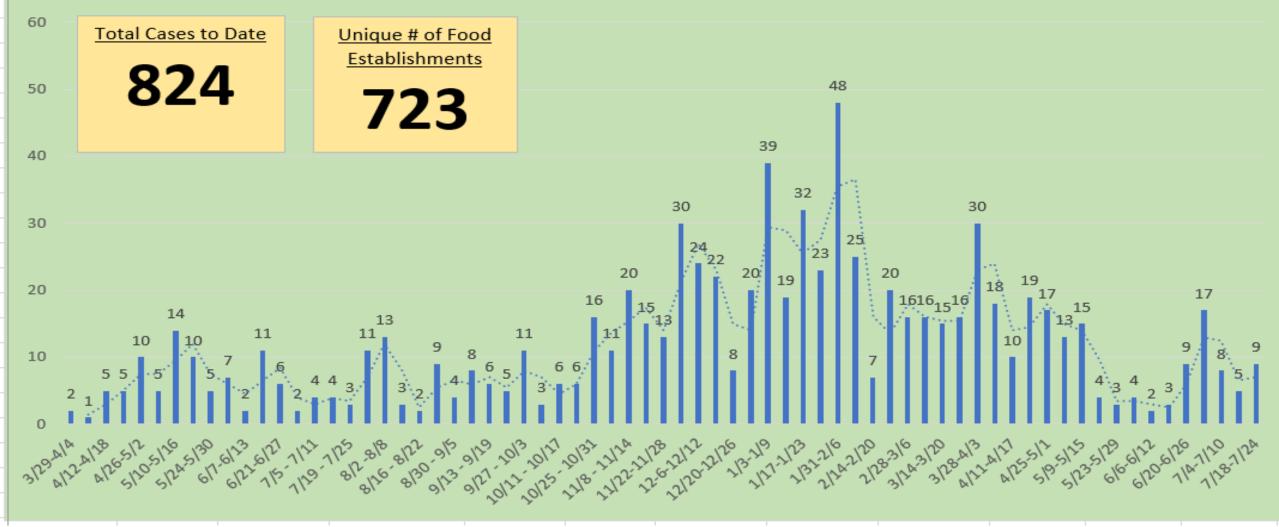

vis County Residents

Admissions 7/19/2021-8/1/2021 (Data as of 8/2/2021)

Date of Admission

7/19/2021

8/1/2021



Counties with Highest Persontage of Admissions

| County of Residence | Percentage<br>▼ | Count |
|---------------------|-----------------|-------|
| TRAVIS              | 55.01%          | 280   |
| WILLIAMSON          | 21.61%          | 110   |
| HAYS                | 6.29%           | 32    |
| BASTROP             | 6.09%           | 31    |
| BURNET              | 2.55%           | 13    |
| CALDWELL            | 1.38%           | 7     |
| MILAM               | 1.38%           | 7     |
| LLANO               | 1.18%           | 6     |
|                     |                 |       |





#### COVID Case Tracking of Retail Food Establishments in Austin/Travis County





### Progress to Herd Immunity 8.2.21

- Confirmed Cases
- Estimated
- Fully vaccinated
- Partially vaccinated
- Vulnerable





### Austin MSA COVID-19 Patient Hospital Admissions by Vaccination Status

Date of Admission

7/19/2021

8/1/2021

Total Patients for Selected Reporting Dates

530

Fully Vaccinated Patients

Admissions 7/19/2021-8/1/2021 (Data as of 8/2/2021)

47

Partially Vaccinated
Patients

7

Non-Vaccinated Patients

230







Note: Admissions for which zip code of the patient is unknown were excluded

# Mass Critical Guidelines Document for Hospital and ICU Triage Guidelines for ADULTS & PEDIATRICS

| Purpose and Basic Premises                                                                                           |
|--------------------------------------------------