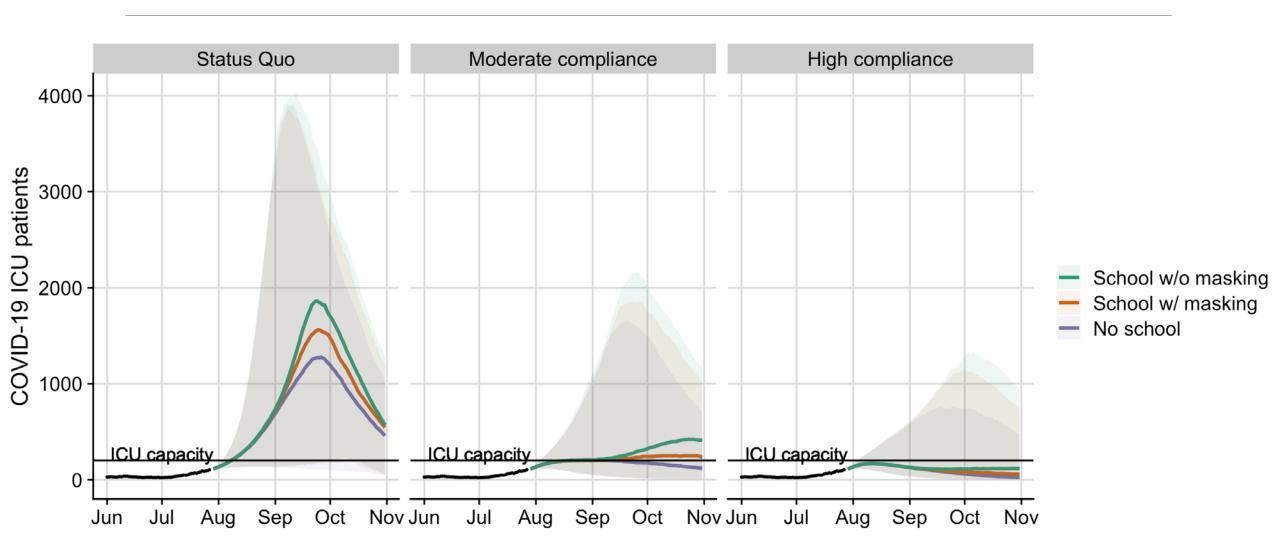

### Impact of School Reopening

With and Without Masks on ICU Projections in Austin Accounting for Increased Hospitalization Risk of Delta Variant