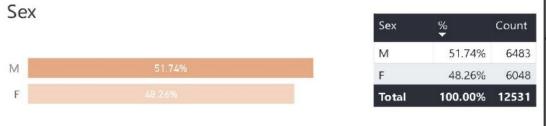

#### Austin MSA COVID-19 Patient Hospital Admissions by Ethnicity

Date of Admission

7/19/2021

8/1/2021

0

### Percentage of Admissions by Ethnicity

Admissions 7/19/2021-8/1/2021 (Data as of 8/2/2021)

| 11 = 405     |            |       |
|--------------|------------|-------|
| Ethnicity    | Percentage | Count |
| Hispanic     | 33.91%     | 157   |
| Non-Hispanic | 66.09%     | 306   |
|              |            |       |

Note: Admissions for which the ethnicity of the patient is unknown were excluded