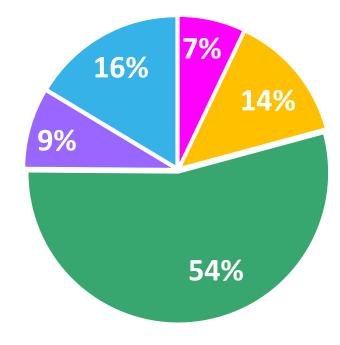

### Austin MSA COVID-19 Patient Hospital Admissions by Vaccination Status

Date of Admission

7/19/2021

8/1/2021

Total Patients for Selected Reporting Dates

530

Fully Vaccinated Patients

Admissions 7/19/2021-8/1/2021 (Data as of 8/2/2021)

47

Partially Vaccinated
Patients

7

Non-Vaccinated Patients

230

Note: Admissions for which zip code of the patient is unknown were excluded