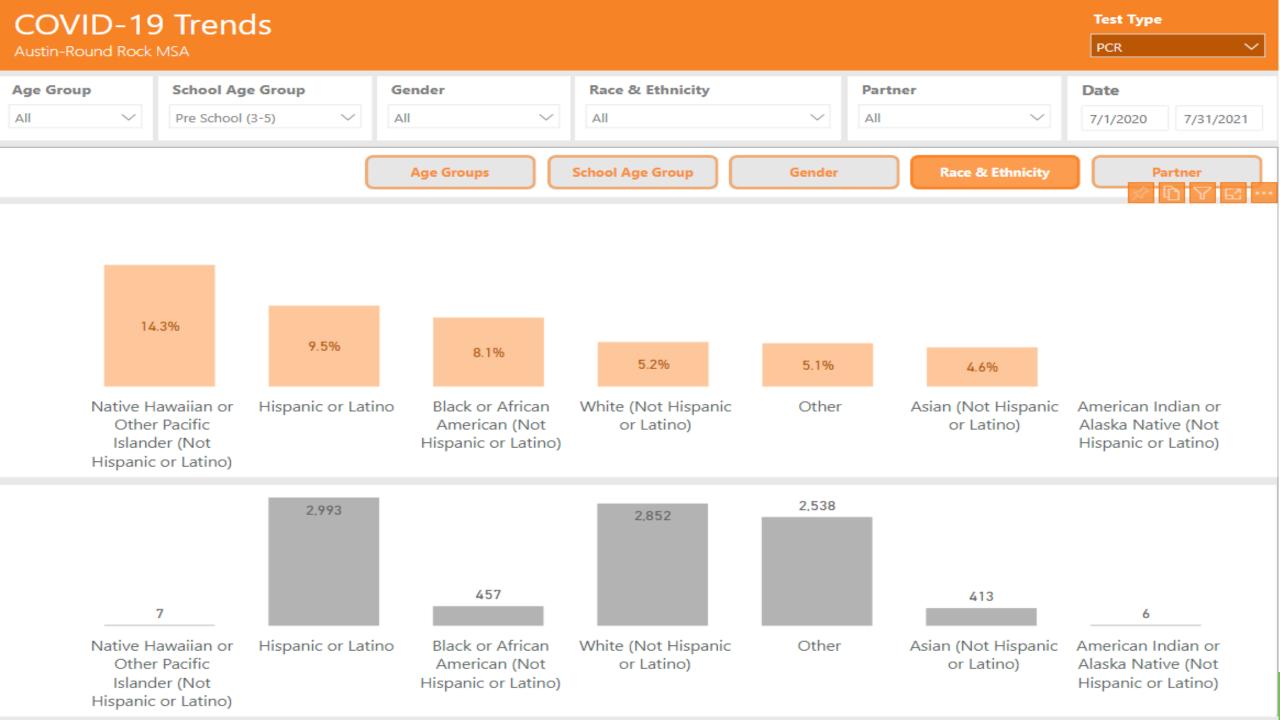

### School Age Children Percent Positivity

| Age Group             | Percent Positivity |
|-----------------------|--------------------|
| Elementary (6-11)     | 16.2%              |
| High School (15-18)   | 27.9%              |
| Middle School (12-14) | 17.5%              |
| Preschool (3-5)       | 7.1%               |
|                       |                    |