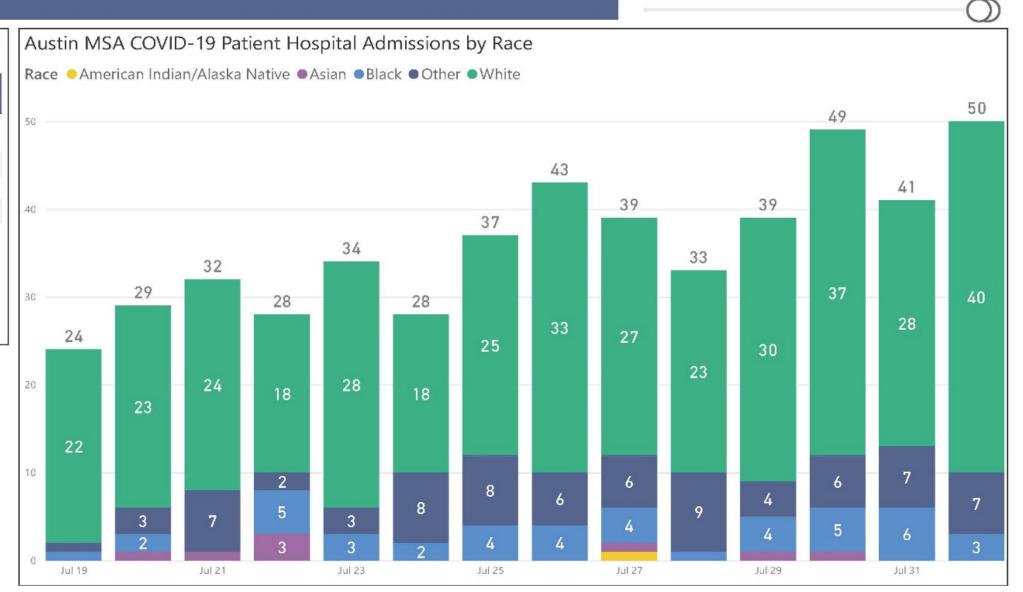

#### Austin MSA COVID-19 Patient Hospital Admissions by Zip Code

Date of Admission

7/19/2021

8/1/2021

Zip Codes by Percentage of Admissions

Admissions 7/19/2021-8/1/2021 (Data as of 8/2/2021)

| Zip Code of Residence | Count | Percentage |
|-----------------------|-------|------------|
| 78744                 | 25    | 4.85%      |
| 78660                 | 22    | 4.27%      |
| 78753                 | 20    | 3.88%      |
| 76574                 | 16    | 3.11%      |
| 78617                 | 15    | 2.91%      |
| 78641                 | 14    | 2.72%      |
| 78745                 | 14    | 2.72%      |
| 78758                 | 14    | 2.72%      |
| 78610                 | 12    | 2.33%      |
| 78628                 | 12    | 2.33%      |
| 78621                 | 11    | 2.14%      |
| 78664                 | 11    | 2.14%      |
| 78665                 | 10    | 1.94%      |
| 78702                 | 10    | 1.94%      |
| 78602                 | 9     | 1.75%      |
| 78633                 | 9     | 1.75%      |
| 78653                 | 9     | 1.75%      |
| 78669                 | 9     | 1.75%      |