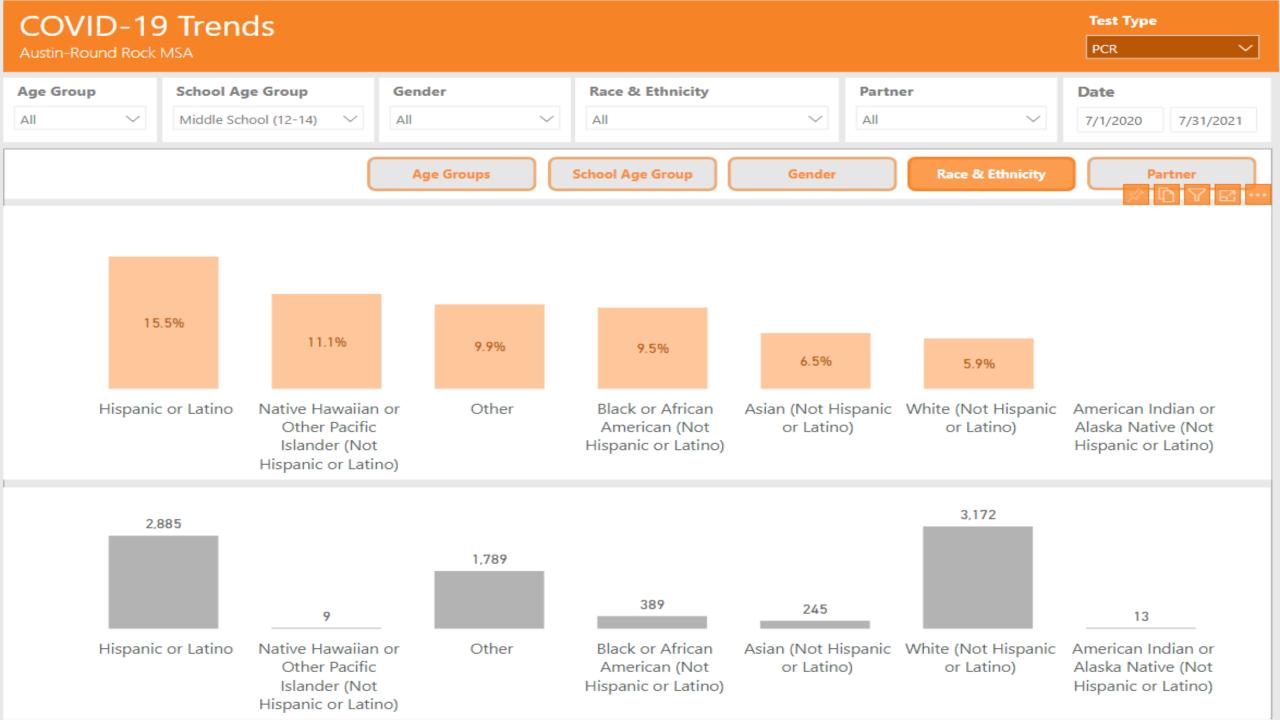

### School Age Children Percent Positivity

| Age Group             | Percent Positivity |
|-----------------------|--------------------|
| Elementary (6-11)     | 16.2%              |
| High School (15-18)   | 27.9%              |
| Middle School (12-14) | 17.5%              |
| Preschool (3-5)       | 7.1%               |
|                       |                    |