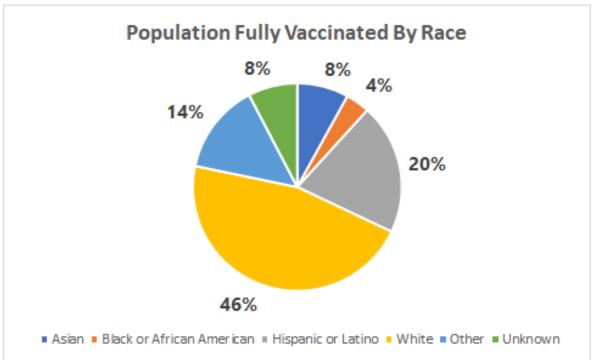

### TXDSHS Vaccine Data for Travis County by Race and Ethnicity

| Race                            | Total<br>Census<br>Population | Estimated Eligible Population (12+) | People Vaccinated with at Least One Dose (Texas DSHS) as of 8/01/2021 | People Vaccinated with at Least One Dose Percent | Percent Increase Since 7/25 | People Fully<br>Vaccinated (Texas<br>DSHS) of 8/01/2021 | People Fully<br>Vaccinated<br>Percent | Percent<br>Increase Since<br>7/25 |
|---------------------------------|-------------------------------|-------------------------------------|-----------------------------------------------------------------------|--------------------------------------------------|-----------------------------|---------------------------------------------------------|---------------------------------------|-----------------------------------|
| Asian                           | 83,467                        | 71,782                              | 61,616                                                                | 85.84%                                           | 0.53% (380)                 | 55,324                                                  | 77.07%                                | 0.47% (334)                       |
| Black or<br>African<br>American | 104,003                       | 88,403                              | 30,995                                                                | 35.06%                                           | 1.05% (930)                 | 25,774                                                  | 29.16%                                | 0.46% (406)                       |
| Hispanic or<br>Latino           | 442,687                       | 349,723                             | 170,896                                                               | 48.87%                                           | 1.16% (4,047)               | 140,842                                                 | 40.27%                                | 0.56%<br>(1,952)                  |
| White                           | 608,874                       | 541,898                             | 357,338                                                               | 65.94%                                           | 0.72% (3,898)               | 319,753                                                 | 59.01%                                | 0.38%<br>(2,081)                  |
| Other                           | 34,523                        | 24,857                              | 114,236                                                               | *                                                |                             | 97,484                                                  | *                                     |                                   |
| Unknown                         |                               |                                     | 65,293                                                                |                                                  |                             | 52,868                                                  |                                       |                                   |
| Total                           | 1,273,554                     | 1,076,661                           | 800,374                                                               | 74.34%                                           | 1.18% (12,664)              | 692,045                                                 | 64.28%                                | 0.62%<br>(6,632)                  |