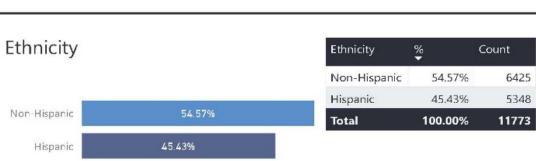

#### Austin MSA COVID-19 Patient Hospital Admissions by Ethnicity

Date of Admission

7/19/2021

8/1/2021

0

### Percentage of Admissions by Ethnicity

Admissions 7/19/2021-8/1/2021 (Data as of 8/2/2021)

| 11 = 405     |            |       |
|--------------|------------|-------|
| Ethnicity    | Percentage | Count |
| Hispanic     | 33.91%     | 157   |
| Non-Hispanic | 66.09%     | 306   |
|              |            |       |

Note: Admissions for which the ethnicity of the patient is unknown were excluded