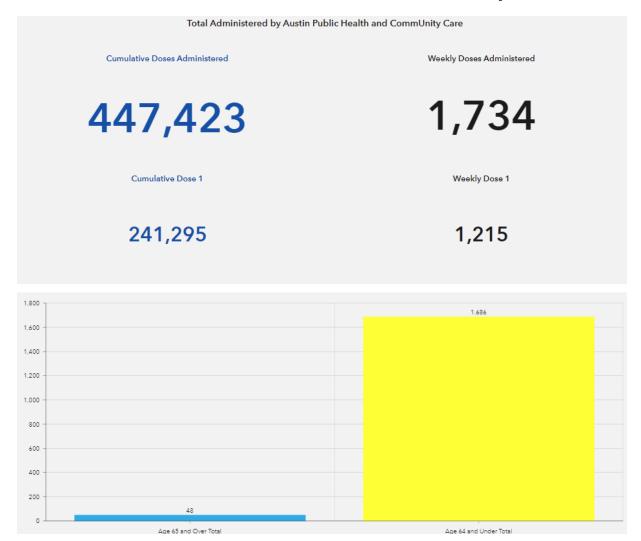

e Covering and maintain 3 ft. of distance in public



Wash Hands Often with soap and water for 20 seconds



Get Tested

if you show symptoms or were exposed to a positive case



#### **Stay Home When Sick**

and avoid close contact with people who are sick



### **COVID-19 Testing Options**

#### **George Morales Dove Springs Rec Center**

5801 Ainez Dr, Austin, Texas 78744 Tuesday- Saturday

#### St. Johns Testing Site

7211 N Interstate 35 Frontage Rd, Austin, Texas 78752 Tuesday- Saturday

#### **In-Home Testing**

Available Monday through Friday

#### **Facility Testing**

Testing offered to senior living facilities, homeless shelters, and other facilities that have identified one positive COVID-19 case

Testing Demand
Week of 7/27-7/31
1,724 tests



### Vaccine Dashboard Update





### TXDSHS Vaccine Data for Travis County by Race and Ethnicity

| Race                            | Total<br>Census<br>Population | Estimated Eligible Population (12+) | People Vaccinated with at Least One Dose (Texas DSHS) as of 8/01/2021 | People Vaccinated with at Least One Dose Percent | Percent Increase Since 7/25 | People Fully<br>Vaccinated (Texas<br>DSHS) of 8/01/2021 | People Fully<br>Vaccinated<br>Percent | Percent<br>Increase Since<br>7/25 |
|---------------------------------|-------------------------------|-------------------------------------|-----------------------------------------------------------------------|--------------------------------------------------|-----------------------------|---------------------------------------------------------|----------------------