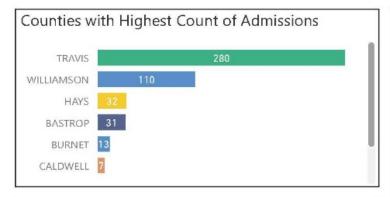

### Austin MSA COVID-19 Hospital Admissions by Travis County Residents

Admissions 7/19/2021-8/1/2021 (Data as of 8/2/2021)

Date of Admission

7/19/2021

8/1/2021

Counties with Highest Persontage of Admissions

| County of Residence | Percentage<br>▼ | Count |
|---------------------|-----------------|-------|
| TRAVIS              | 55.01%          | 280   |
| WILLIAMSON          | 21.61%          | 110   |
| HAYS                | 6.29%           | 32    |
| BASTROP             | 6.09%           | 31    |
| BURNET              | 2.55%           | 13    |
| CALDWELL            | 1.38%           | 7     |
| MILAM               | 1.38%           | 7     |
| LLANO               | 1.18%           | 6     |
|                     |                 |       |