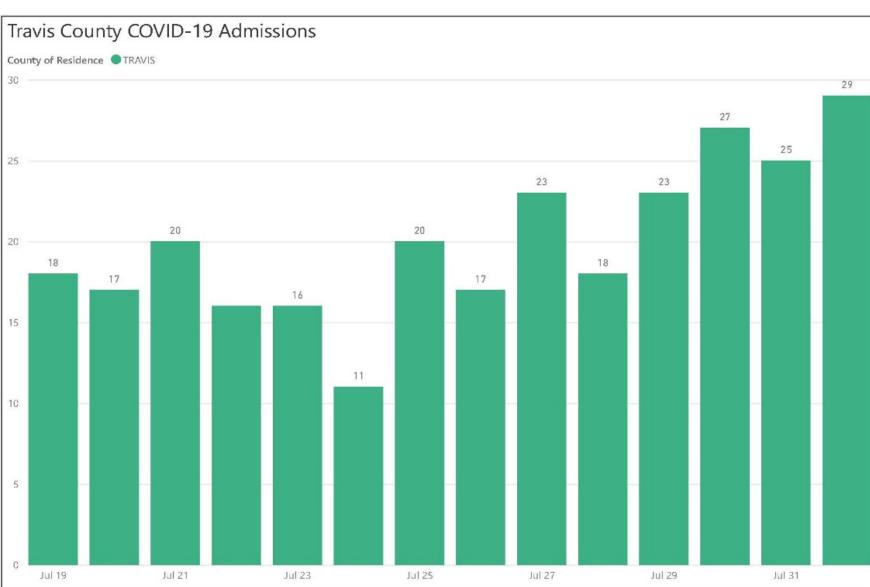

### Austin MSA COVID-19 Hospital Admissions by Travis County Residents

Admissions 7/19/2021-8/1/2021 (Data as of 8/2/2021)

Date of Admission

7/19/2021

8/1/2021

Counties with Highest Persontage of Admissions

| County of Residence | Percentage<br>▼ | Count |
|---------------------|-----------------|-------|
| TRAVIS              | 55.01%          | 280   |
| WILLIAMSON          | 21.61%          | 110   |
| HAYS                | 6.29%           | 32    |
| BASTROP             | 6.09%           | 31    |
| BURNET              | 2.55%           | 13    |
| CALDWELL            | 1.38%           | 7     |
| MILAM               | 1.38%           | 7     |
| LLANO               | 1.18%           | 6     |
|                     |                 |       |