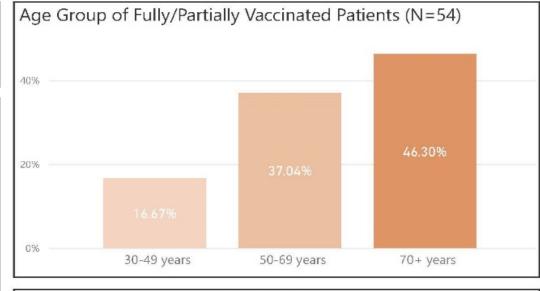

| 31    |
| BURNET              | 2.55%           | 13    |
| CALDWELL            | 1.38%           | 7     |
| MILAM               | 1.38%           | 7     |
| LLANO               | 1.18%           | 6     |
|                     |                 |       |





#### COVID Case Tracking of Retail Food Establishments in Austin/Travis County





### Progress to Herd Immunity 8.2.21

- Confirmed Cases
- Estimated
- Fully vaccinated
- Partially vaccinated
- Vulnerable





### Austin MSA COVID-19 Patient Hospital Admissions by Vaccination Status

Date of Admission

7/19/2021

8/1/2021

Total Patients for Selected Reporting Dates

530

Fully Vaccinated Patients

Admissions 7/19/2021-8/1/2021 (Data as of 8/2/2021)

47

Partially Vaccinated
Patients

7

Non-Vaccinated Patients

230







Note: Admissions for which zip code of the patient is unknown were excluded

# Mass Critical Guidelines Document for Hospital and ICU Triage Guidelines for ADULTS & PEDIATRICS

| Purpose and Basic Premises                                                                                           |
|----------------------------------------------------------------------------------------------------------------------|
| Scope and Planning ·····                                                                                             |
| Overview of Crisis of Care Continuum                                                                                 |
| Hospital Settings  Hospital Administrative Roles – General  Emergency Department, Hospital and ICU - Clinical Triage |
| Algorithm: H