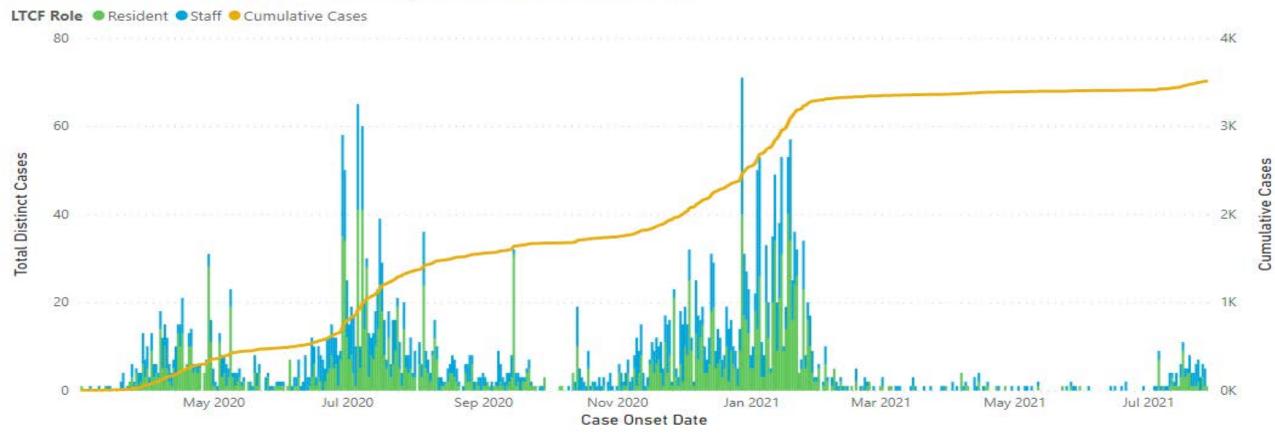

# Confirmed COVID-19 reinfection cases by month\* reported to Austin Public Health, Travis County, Texas, July 2020-July 2021 (n=443)