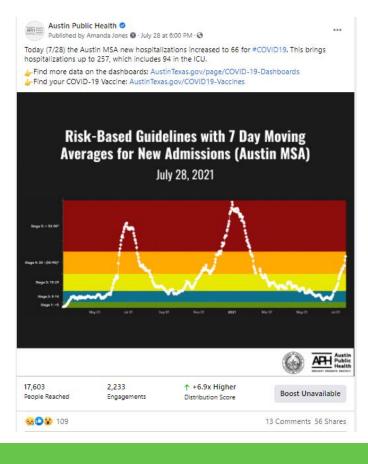

### Joint Press Conference: Hospitalized Unvaccinated Women 8/2/21

#### **Daily Updates:**