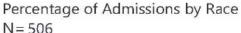

#### Austin MSA COVID-19 Patient Hospital Admissions by Race

Admissions 7/19/2021-8/1/2021 (Data as of 8/2/2021)

Date of Admission

7/19/2021

8/1/2021

| Race                             | Percentage |
|----------------------------------|------------|
| American<br>Indian/Alaska Native | 0.20%      |
| Asian                            | 1.58%      |
| Black                            | 8.70%      |
| Other                            | 15.22%     |
| White                            | 74.31%     |

Note: Admissions for which the race of the patient is unknown were excluded