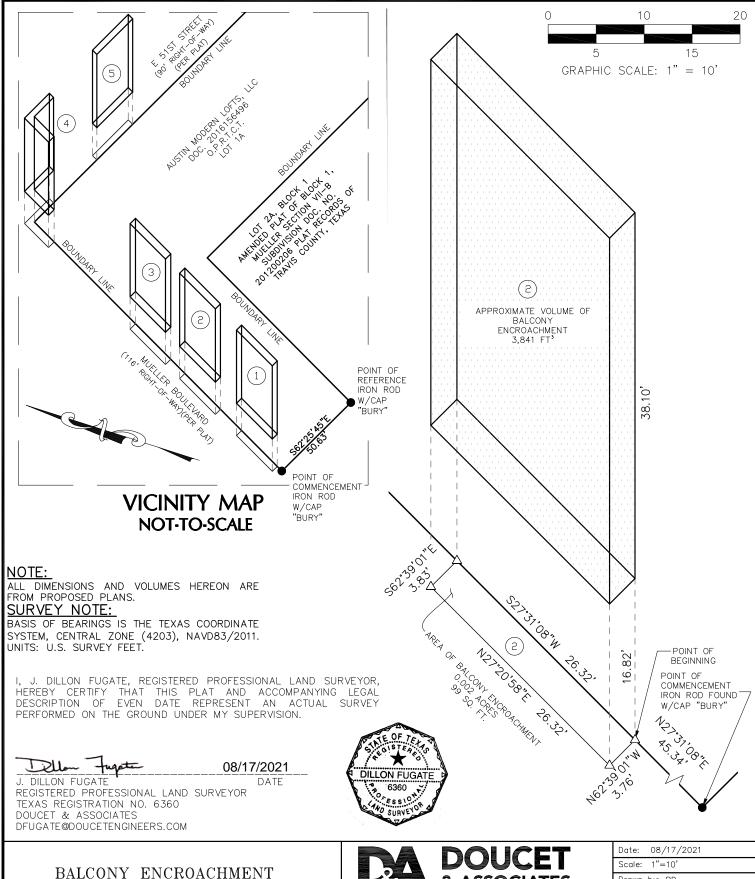

## DESCRIPTION For a 0.002-Acre [99 Square Feet] Balcony Encroachment Number 2

BEING A 0.002-ACRE [99 SQUARE FEET] TRACT OUT OF THE JAMES P WALLACE SURVEY, ABSTRACT NUMBER 789, TRAVIS COUNTY, TEXAS, SAID TRACT BEING A PORTION OF MUELLER BOULEVARD, AN APPARENT 116 FOOT RIGHT-OF-WAY AS RECORDED IN AMENDED LOT 1A OF MUELLER SECTION VII-B SUBDIVISION, A SUBDIVISION OF RECORD IN DOCUMENT NO. 201200206 OF THE PLAT RECORDS OF TRAVIS COUNTY, TEXAS [P.R.T.C.T.]; SAID TRACT BEING MORE PARTICULARLY DESCRIBED BY METES AND BOUNDS AS FOLLOWS:

**COMMENCING** at a 1/2-inch iron rod with cap stamped "BURY" found at the most westerly corner of said Lot 1A being conveyed to Austin Modern Lofts, LLC by Special Warranty Deed with Vendor's Lien of Record in Document 2016156496, Official Public Records of Travis County, Texas [O.P.R.T.C.T.], same being the most northerly northwest corner of Lot 2A of said subdivision, from which a 1/2-inch iron rod with cap stamped "BURY" found for an interior corner of said Lot 1A and Lot 2A bears S62°25'45"E, a distance of 50.63 feet;

**THENCE** N27°31'08"E, with the southeast right-of-way line of said Mueller Boulevard, a distance of 43.34 feet to the **POINT OF BEGINNING** and the southeast corner of the tract described herein;

**THENCE** departing the southeast right-of-way line of said Mueller Boulevard, over and across said Mueller Boulevard, the following three (3) courses and distances:

- 1) N62°39'01"W, a distance of 3.76 feet to a point for the southwest corner of the tract described herein,
- 2) N27°20'59"E, a distance of 26.32 feet to a point for the northwest corner of the tract described herein, and
- 3) S62°39'01"E, a distance of 3.83 feet to a point on the southeast right-of-way line of said Mueller Boulevard, and for the northeast corner of the tract described herein;

**CONTINUED ON NEXT PAGE** 

**THENCE** S27°31'08"W, with the southeast right-of-way line of said Mueller Boulevard, a distance of 26.32 feet to the POINT OF BEGINNING of the tract described herein, and containing 0.002-Acre [99 Square Feet].

**ELEVATION NOTE:** This encroachment begins at an elevation of ±620 feet (NAVD 88) and extends vertically to an elevation of  $\pm 637$  feet (NAVD 88). This 3D encroachment agreement has a volume of 3,841 cubic feet.

Basis of bearings is the Texas Coordinate System, Central Zone [4203], NAD83 (2011), Epoch 2010. All distances are surface values and were converted to grid by using the surface adjustment factor of 1.00003. Units: U.S. Survey Feet.