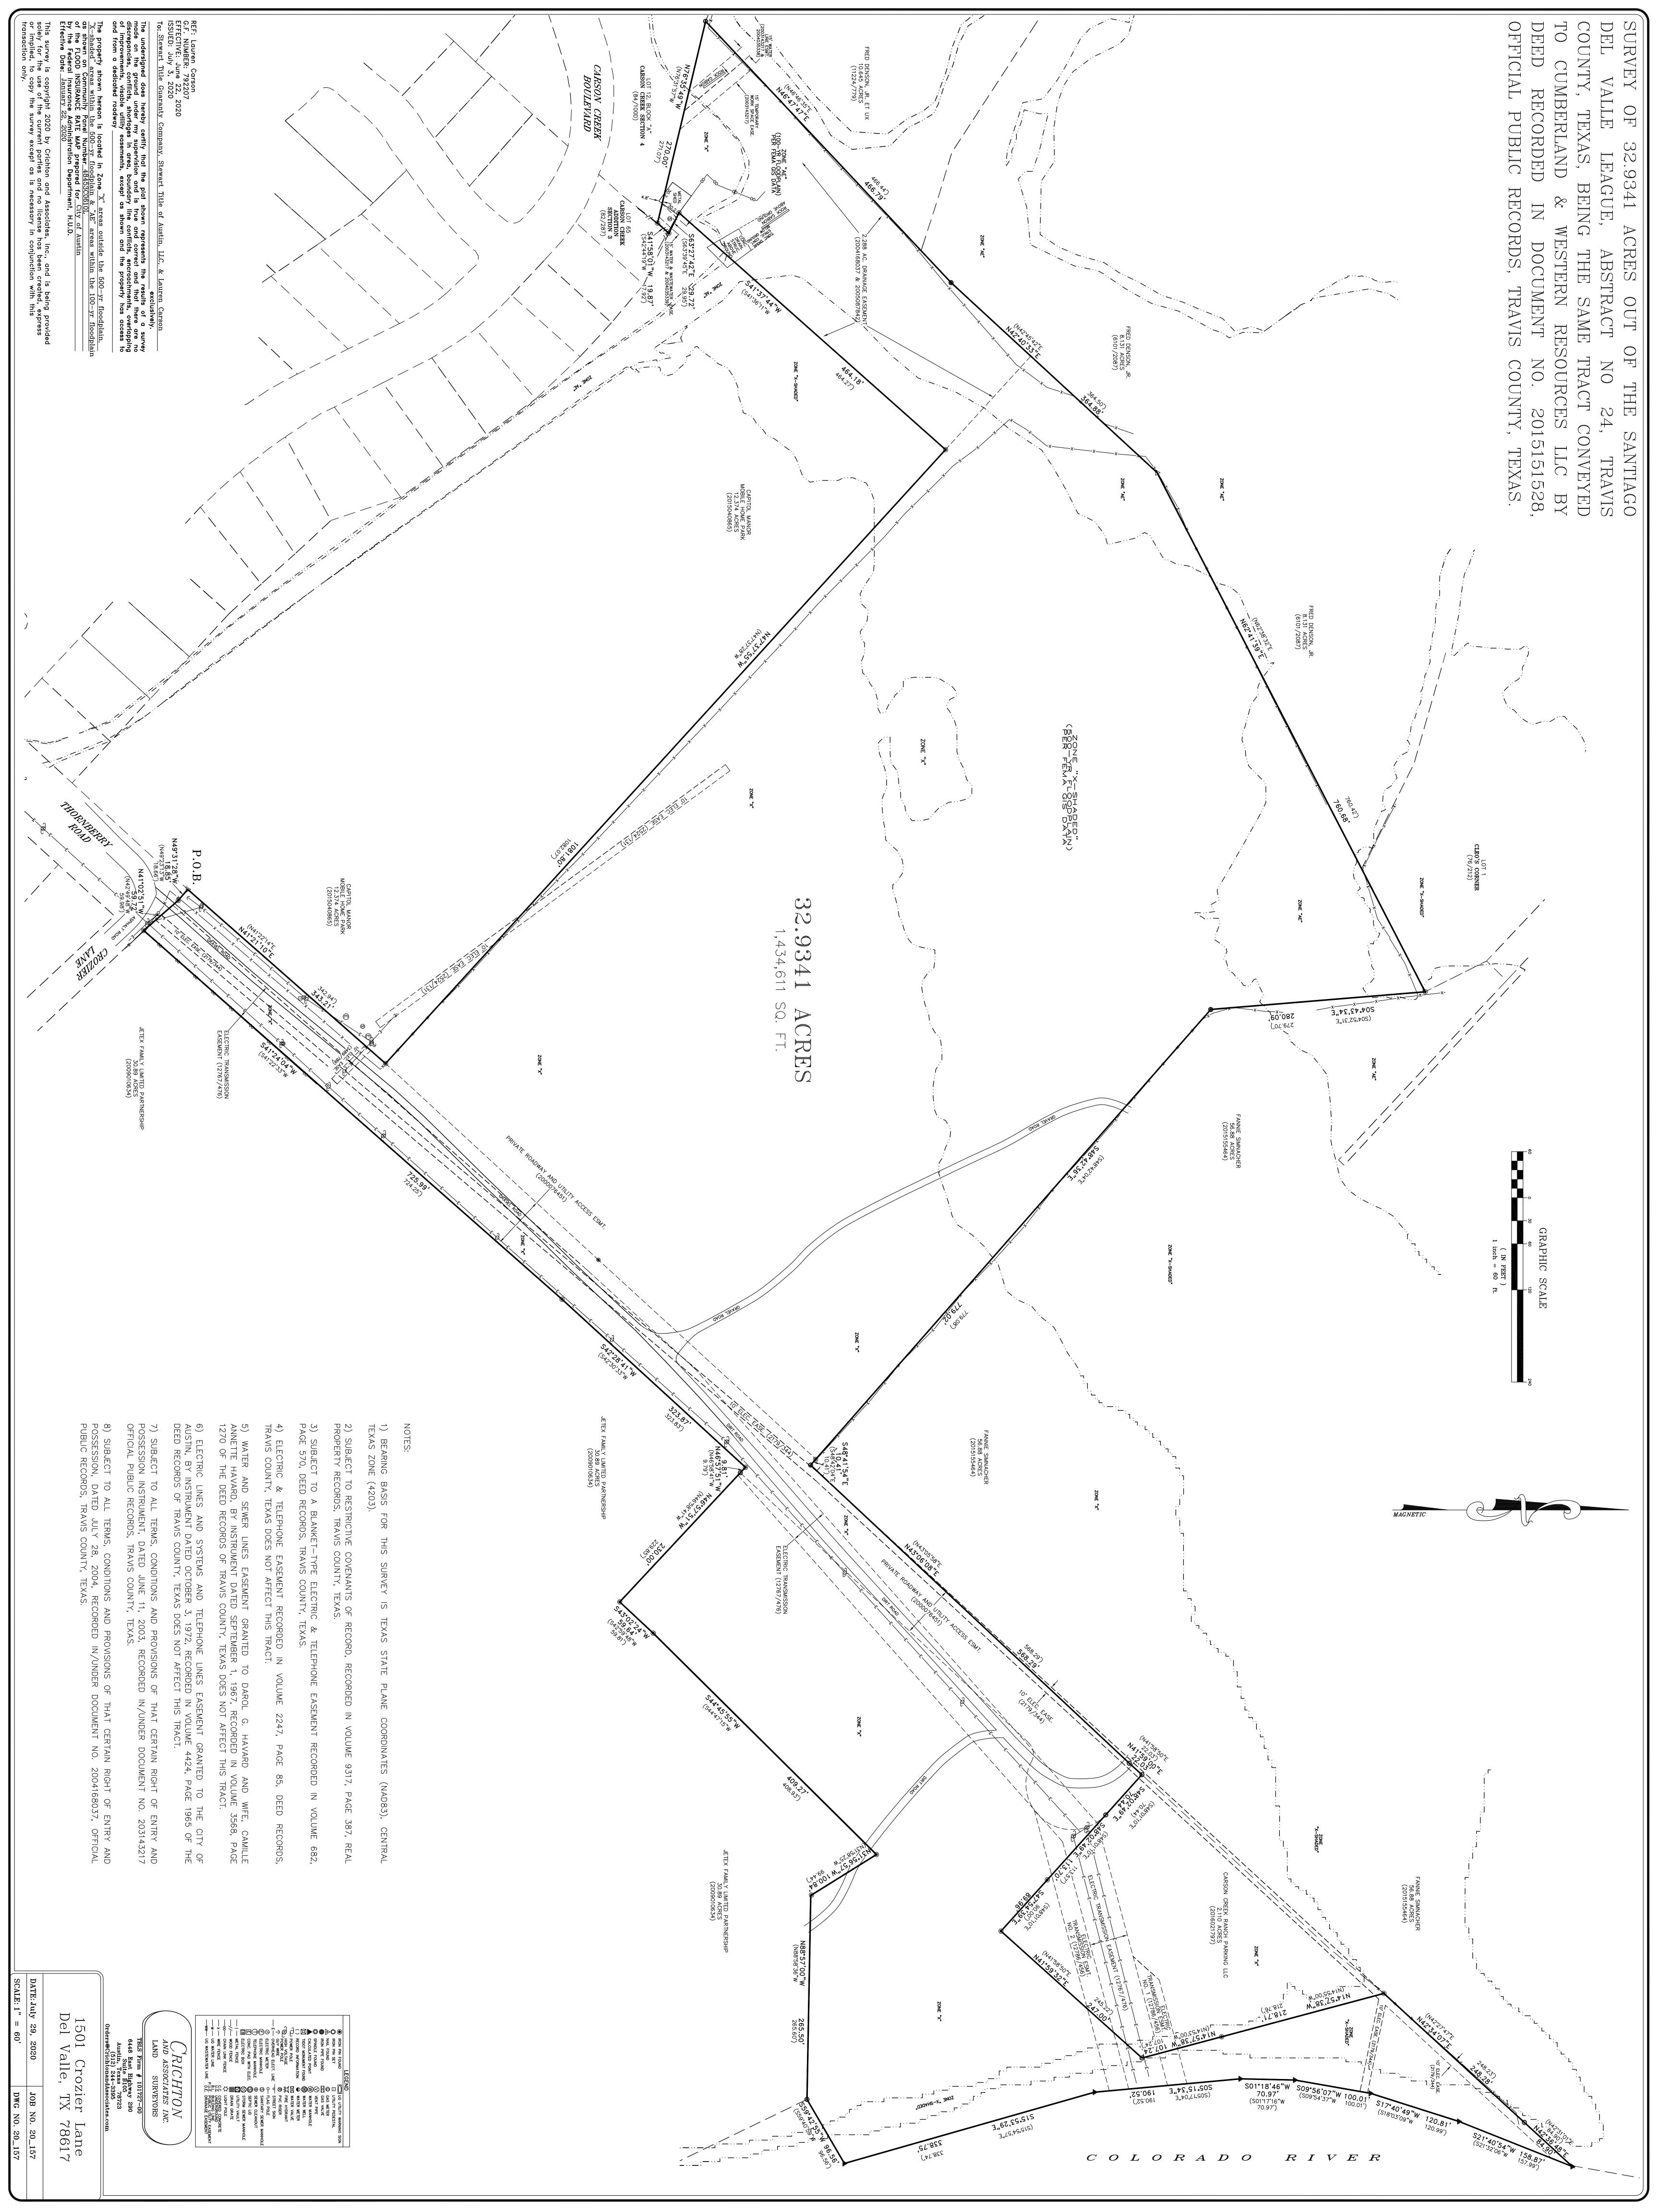

32.9341 acres out of the Santiago Del Valle League, Abstract No. 24, Travis County, Texas, being the same tract conveyed to Cumberland & Western Resources LLC, by Deed recorded in Document No. 2015151528 in the Official Public Records of Travis County, Texas, said 32.9341 acres of land being more particularly described by metes and bounds in **Exhibit "A"** incorporated into this ordinance (the "Property"),

## FIELD NOTES

FIELD NOTES FOR 32.9341 ACRES OUT OF THE SANTIAGO DEL VALLE LEAGUE, ABSTRACT NO 24, TRAVIS COUNTY, TEXAS, BEING THE SAME TRACT CONVEYED TO CUMBERLAND & WESTERN RESOURCES LLC BY DEED RECORDED IN DOCUMENT NO. 2015151528, OFFICIAL PUBLIC RECORDS, TRAVIS COUNTY, TEXAS, SAID 32.9341 ACRE BEING MORE PARTICULARLY DESCRIBED BY METES AND BOUNDS AS FOLLOWS:

**BEGINNING** at a nail found in the northeasterly R.O.W. line of Crozier Lane, same being the east terminus of the northwesterly R.O.W. line of Thornberry Road, being the southeast line of a 12.374 acre tract conveyed to Capitol Manor Mobile Home Park by deed recorded in Document No. 2015040865, Official Public Records, Travis County, Texas, for a southwesterly corner of this tract and the **POINT OF BEGINNING**;

**THENCE** with the common line of said 12.374 acre tract and this tract the following four (4) courses:

- 1) N41°21'10"E a distance of 343.21 feet to a ½" iron pin found, being the east corner of said 12.374 acre tract:
- 2) N47°37'55"W a distance of 1,081.80 feet to a ½" iron pin found for the north corner of said 12.374 acre tract;
- 3) S41°37'44"W a distance of 464.18 feet to a ½" iron pin found for the west corner of said12.374 acre tract;
- 4) S63°27'42"E a distance of 29.72 feet to a ½" iron pin found being the northwest corner of Lot 65, Carson Creek Addition Section 3, a subdivision recorded in Volume 82, Page 287, Plat Records, Travis County, Texas;

**THENCE S41°58'01"W** with the common line of this tract and said Carson Creek Addition Section 3 a distance of **19.87** feet to a ½" iron pin found, being the northeast corner of Lot 12, Block A, Carson Creek Section 4, a subdivision recorded in Volume 84, Page 100D, Plat Records, Travis County, Texas;

THENCE N76°35'49"W with the common line of said Lot 12 and this tract a distance of 270.00 feet to a ½" iron pin set, being the south corner of a 10.645 acre tract conveyed to Fred Denson Jr. et ux by deed recorded in Volume 11224, Page 779, Real Property Records, Travis County, Texas for the most westerly southwest corner of this tract;

**THENCE N46°47'47"E** with the common line of said 10.645 acre tract and this tract, passing the east common corner of said 10.645 acre tract and an 8.131 acre tract conveyed to Fred Denson Jr. by deed recorded in Volume 6101, Page 2087, Deed Records, Travis County, Texas, continuing with the common line of said 8.131 acre tract and this tract, in all a distance of **466.79** feet to an iron pipe found;

**THENCE** with the common line of this tract and said 8.131 acre tract the following two (2) courses:

1) N42°40'33"E a distance of 364.88 feet to a nail found;

2) N62°41'39"E, passing the south common corner of said 8.131 acre tract and Lot 1, Cleo's Corner, a subdivision recorded in Volume 76, Page 212, Plat Records, Travis County, Texas, continuing with the common line of this tract and said Lot 1, in all a distance of 760.68 feet to a ½" iron pin found, being a westerly corner a 56.88 acre tract conveyed to Fannie Simnacher in Document No. 2015155464, Official Public Records, Travis County, Texas for a northerly corner of this tract:

**THENCE** with the common line of this tract and said 56.88 acre tract the following five (5) courses:

- 1) S04°43'34"E a distance of 280.09 feet to an iron pipe found;
- 2) **S48°42'36"E** a distance of 779.02 feet to a ½" iron pin found;
- 3) S48°41'54"E a distance of 10.41 feet to a ½" iron pin set, being the most southerly corner of said 56.88 acre tract;
- 4) N43°06'08"E a distance of 568.29 feet to a ½" iron pin set;
- 5) N41°59'00"E a distance of 22.03 feet to a ½" iron pin set, being the west corner of a 2.110 acre tract conveyed to Carson Creek Ranch Parking LLC in Document No. 2016021797, Official Public Records, Travis County, Texas

**THENCE** with the common line of this tract and said 2.110 acre tract the following six (6) courses:

- 1) **S48°02'49"E** a distance of **70.44** feet to a ½" iron pin set;
- 2) S48°02'49"E a distance of 113.70 feet to a  $\frac{1}{2}$ " iron pin found;
- 3) S47°54'39"E a distance of 89.96 feet to a ½" iron pin found for the most southerly corner of said 2.110 acre tract;
- 4) N41°59'32"E a distance of 247.00 feet to a ½" iron pin set;
- 5) N14°57'38"W a distance of 107.24 feet to a ½" iron pin found;
- 6) N14°57'38"W a distance of 218.71 feet to a ½" iron pin found on the southeast line of said 56.88 acre tract;

**THENCE** with the common line of this tract and said 56.88 acre tract the following two (2) courses:

- 1) N42°34'07"E a distance of 248.28 feet to a ½" iron pin set;
- 2) N42°36'48"E a distance of 84.90 feet to a calculated point on the low bank of the Colorado River for the most northerly corner of this tract;

**THENCE** with the low bank of the Colorado River the following six (6) courses:

- 1) S21°40'54"W a distance of 158.87 feet to a calculated point;
- 2) S17°40'49"W a distance of 120.81 feet to a calculated point;
- 3) S09°56'07"W a distance of 100.01 feet to a calculated point;
- 4) S01°18'46"W a distance of 70.97 feet to a calculated point;
- 5) S05°15'34"E a distance of 190.52 feet to a calculated point;
- 6) S15°53'29"E a distance of 338.75 feet to a calculated point for a southeasterly corner of this tract;

**THENCE S59°42'55"W** a distance of **96.56** feet to a ½" iron rod set being the northeast corner of a 30.89 acre tract conveyed to Jetex Family Limited Partnership by deed recorded in Document No. 2009010634, Official Public Records, Travis County, Texas;

**THENCE** with the common line of this tract and said 30.89 acre tract the following eight (8) courses:

1) N88°57'00"W a distance of 265.50 feet to a ½" iron pin found;

- 2) N31°56'57"W a distance of 100.84 feet to a ½" iron pin found;
- 3) S44°45'55"W a distance of 409.27 feet to a ½" iron pin found;
- 4) S43°02'24"W a distance of 59.64 feet to a ½" iron pin found;
- 5) N46°57'51"W a distance of 230.00 feet to a ½" iron pin set;
- 6) N46°57'51"W a distance of 9.81 feet to a ½" iron pin found;
- 7) S42°28'41"W a distance of 323.87 feet to a ½" iron pin found.
- 8) S41°24'04"W a distance of 725.99 feet to a ½" iron pin found in the northeasterly R.O.W. line of said Crozier lane, being the most westerly corner of said 30.89 acre tract;

**THENCE** with the northeasterly R.O.W. line of said Crozier Lane the following two courses:

- 1) N41°02'51"W a distance of 59.72 feet to a  $\frac{1}{2}$ " iron pin found;
- 2) N49°31'28"W a distance of 18.85 feet to the POINT OF BEGINNING and containing 32.9341 acres, more or less.

## BEARING BASIS IS TEXAS STATE PLANE COORDINATES (NAD83), TEXAS CENTRAL ZONE (4203)

I hereby certify that the foregoing field notes were prepared from a survey on the ground, under my supervision and are true and correct to the best of my knowledge and belief.