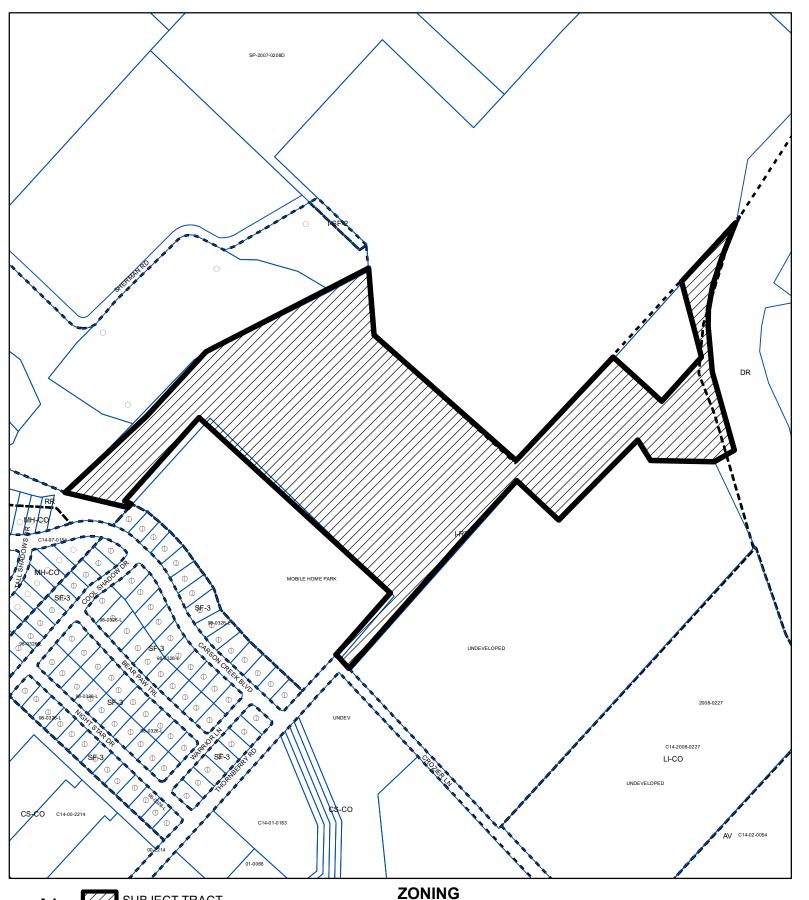

locally known as 1501 Crozier Lane in the City of Austin, Travis County, Texas, generally identified in the map attached as **Exhibit "B"**.

**PART 2.** The Property within the boundaries of the conditional overlay combining district established by this ordinance is subject to the following conditions:

Witness my hand and seal July 29th, 2020, Revised Aug. 20, 2020

Herman Crichton, R.P.L.S. 4046 Job No. 20\_157

PENDING CASE

ZONING CASE#: C14-2021-0040

ZONING BOUNDARY Exhibit B

This product is for informational purposes and may not have been prepared for or be suitable for legal, engineering, or surveying purposes. It does not represent an on-the-ground survey and represents only the approximate relative location of property boundaries.

This product has been produced by the Housing and Planning Department for the sole purpose of geographic reference. No warranty is made by the City of Austin regarding specific accuracy or

Created: 3/23/2021