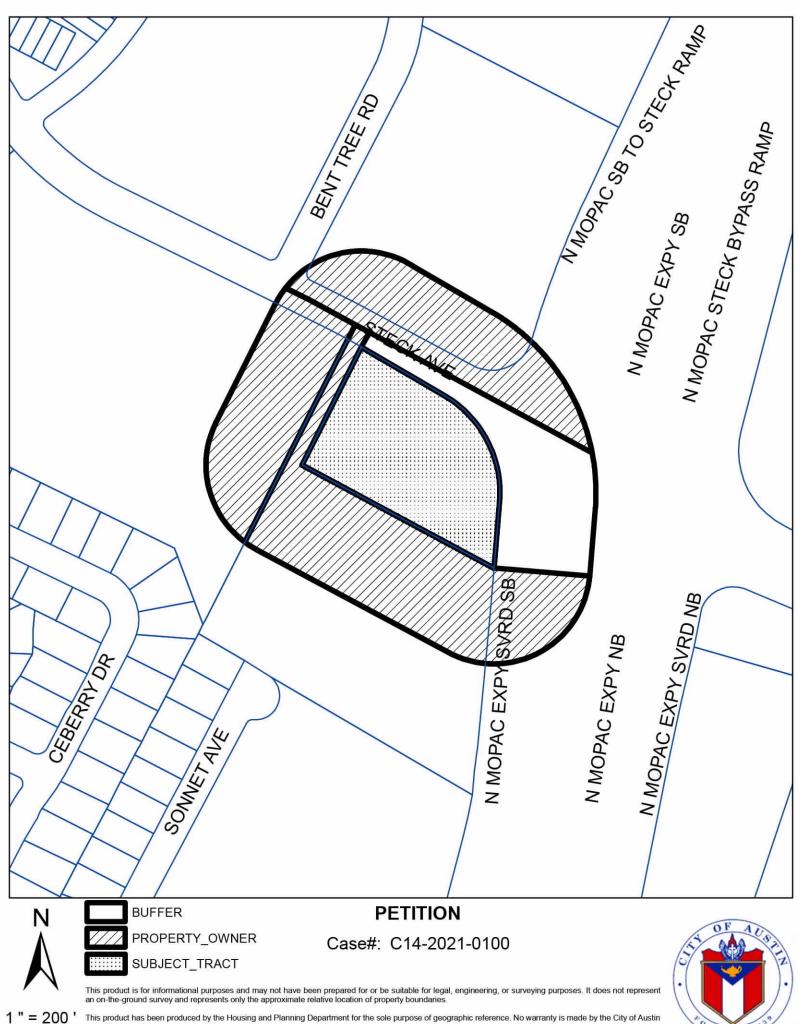

## PETITION

## C14-2021-0100

Case Number:

| 21-0100                                           | Date:            | 10/12/2021  |
|---------------------------------------------------|------------------|-------------|
| Total Square Foo                                  | otage of Buffer: | 391635.7324 |
| Percentage of Square Footage Owned by Petitioners | s Within Buffer: | 0.00%       |

Calculation: The total square footage is calculated by taking the sum of the area of all TCAD Parcels with valid signatures including one-half of the adjacent right-of-way that fall within 200 feet of the subject tract. Parcels that do not fall within the 200 foot buffer are not used for calculation. When a parcel intersects the edge of the buffer, only the portion of the parcel that falls within the buffer is used. The area of the buffer does not include the subject tract.

| TCAD ID    | Address                        | Owner                      | Signature | Petition Area | Precent |
|------------|--------------------------------|----------------------------|-----------|---------------|---------|
| 0242020463 | 8140 N MO-PAC EXPRESSWAY       | 8140 MOPAC LTD             | no        | 146747.90     | 0.00%   |
|            | 3605 STECK AVE 78759           | LOGLAP LLC                 | no        | 76919.32      | 0.00%   |
| 0243030103 | 8200 N MO-PAC EXPRESSWAY 78759 | OP 8200 MOPAC PROPERTY LLC | no        | 92641.27      | 0.00%   |
| Total      |                                |                            |           | 316308.49     | 0.00%   |