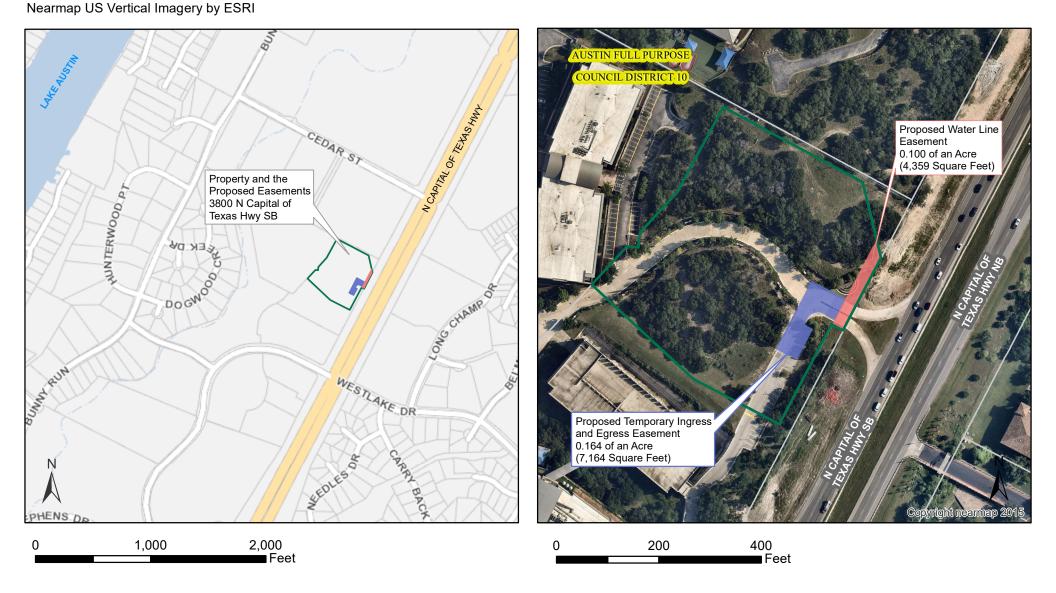

## Easements Proposed for Acquisition Located at 3800 N Capital of Texas Hwy SB

Proposed Temporary Ingress and Egress Easement

**Proposed Water Line Easement** 

**TCAD** Parcels

**Property with Proposed Easements** 