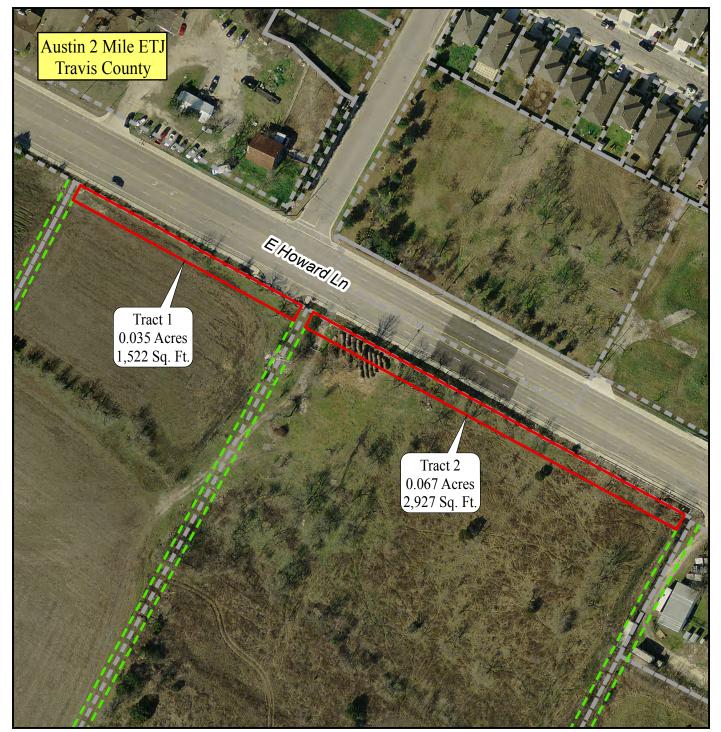

## Proposed Transmission and Electric Distribution Easement 2909 East Howard Lane

2015 Aerial Imagery, City of Austin

This product is for informational purposes and may not have been prepared for or be suitable for legal, engineering, or surveying purposes. It does not represent an on-the-ground survey and represents only the approximate relative location of property boundaries.