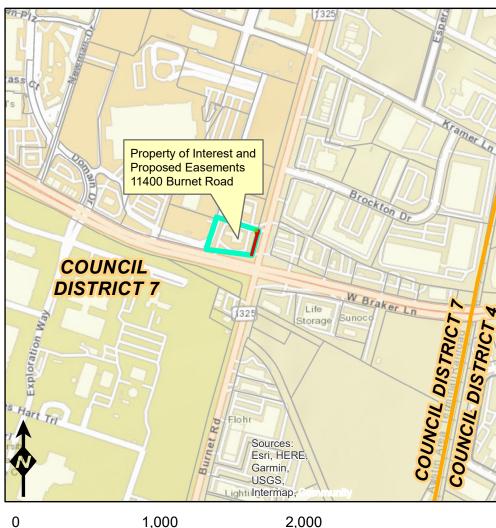

## **Proposed Easements Located At** 11400 Burnet Road

City of Austin Real Estate Services

This product is for informational purposes and has not been prepared for or considered to be suitable for legal, engineering, or surveying purposes. It does not represent an on-the-ground survey and represents only the approximate relative location of property boundaries.

0

Feet

Property of Interest

Proposed Sidewalk, Trail and Recreation Easement (STARE)

Proposed Temporary Construction Easement (TCE)

- **City Council Districts**
- **TCAD** Parcels

Feet