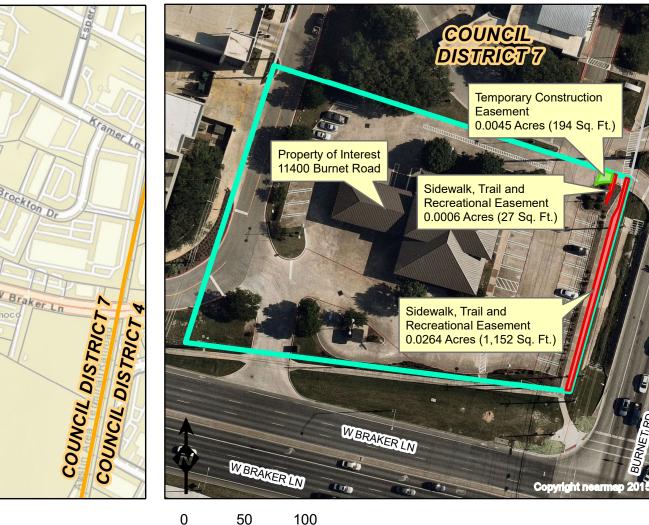

## **Proposed Easements Located At** 11400 Burnet Road

City of Austin Real Estate Services

This product is for informational purposes and has not been prepared for or considered to be suitable for legal, engineering, or surveying purposes. It does not represent an on-the-ground survey and represents only the approximate relative location of property boundaries.

0

Feet

Property of Interest

Proposed Sidewalk, Trail and Recreation Easement (STARE)

Proposed Temporary Construction Easement (TCE)

- **City Council Districts**
- **TCAD** Parcels

Feet