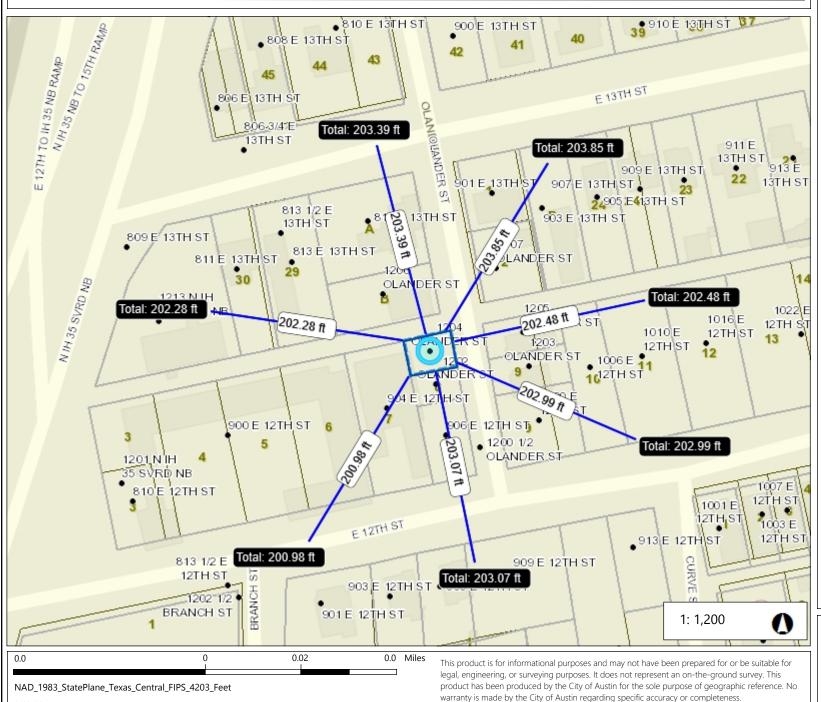

Staff has received 63 petitions protesting the Planning Commission's recommendations for the East 12<sup>th</sup> Street NCCD. Eureka Holdings, Inc. has submitted 52 petitions for properties located inside or within a 200' of the NCCD. An additional 11 petitions have been submitted by other property owners.

The petitions and maps are attachments to this memo.

If you need additional information, please contact Erica Leak, Housing and Planning Department Development Officer, at 512-974-9375.

xc: Spencer Cronk, City Manager

| Prope | Property Data Table | Table           |                                     |           |           |        |                |                                    |           |
|-------|---------------------|-----------------|-------------------------------------|-----------|-----------|--------|----------------|------------------------------------|-----------|
| 1010  | זכש +               | Address         | Ownership                           | Sq. Ft.   | 54.0      | TCAD ¢ | Address        | Ownership                          | Sq.Pt.    |
| AT    | 197076              | 1205 Olander St | ORANGE DOGWOOD LP                   | 3,009.70  | <u>E4</u> | 195863 | 1319 E 12th St | COMMERCIAL FUND 1 EAST AUSTIN LP   | 5,662.64  |
| A2    | 197075              | 1203 Olander St | ORANGE DOGWOOD LP                   | 3,178.99  | FI        | 195912 | 1416 E 12th St | 2018 SINGLE FAMILY FUND 2 LP       | 7,279.44  |
| A3    | 197074              | 1000 E 12th St  | ORANGE DOGWOOD LP                   | 6,266.08  | F2        | 195911 | 1204 Comal St  | 2018 EAST AUSTIN LAND FUND 2 LP    | 4,040.56  |
| A4    | 197073              | 1006E 12th St   | ORANGE DOGWOOD LP                   | 6,544.67  | G2        | 197269 | 1500 E 12th St | SODOSOPA SALMON LP                 | 15,645.90 |
| A5    | 197072              | 1010E12thSt     | 2018 EAST AUSTIN LAND FUND 2 LP     | 10,543.40 | 63        | 197268 | 1510 E 12th St | 2013 AUSTIN EAST 12TH STREEET UP   | 7,809.84  |
| A6    | 197071              | 1016E 12th St   | 2018 EAST AUSTIN LAND FUND 2 LP     | 10,155.40 | G4        | 197272 | 1514 E 12th St | 2013 AUSTIN EAST 12TH STREEET UP   | 15,697.70 |
| A7    | 197070              | 1022 E 12th St  | ORANGE DOGWOOD LP                   | 18,091.00 | G5        | 197267 | 1522 E 12th St | 1522 & 1600 EAST 2TH STREET LP     | 5,229.95  |
| 81    | 197100              | 912 Catalpa St  | 2017 HONK HONK LP                   | 15,638.10 | G6        | 197266 | 1600 E 12th St | 1522 & 1600 EAST 2TH STREET LP     | 11,080.50 |
| B3    | 197101              | 913E 12th St    | MAGENTA WILLOW LP                   | 5,099.75  | G7        | 197265 | 1604 E 12th St | 2013 AUSTIN EST 12TH STREEET LP    | 13,066.00 |
| CI    | 197088              | 1104 E 12th St  | 2018 COMMERCIAL FUND 2 LP           | 10,322.70 | H         | 921556 | 1517 E 12th St | 2018 SINGLE FAMILY FUND 2 LP       | 9,429.65  |
| (2    | 197088              | 1106E 12th St   | 2013 EAST AUSTIN 12TH ST. LP        | 3,926.56  | H2        | 921556 | 1521 E 12th St | 2018 SINGLE FAMILY FUND 2 LP       | 8,819.99  |
| C     | 197087              | 1110E 12th St   | 2013 EAST AUSTIN 12TH ST. LP        | 6,498.59  | H3        | 914161 | 1603 E 12th St | 2018 COMMERCIAL FUND 2 LP          | 8,878.51  |
| C4    | 197085              | 1112E 12th St   | 2013 EAST AUSTIN 12TH ST. LP        | 7,539.26  | H4        | 914161 | 1611 E 12th St | 2018 COMMERCIAL FUND 2 LP          | 8,786.99  |
| S     | 197084              | 1120E 12th St   | 2018 COMMERCIAL FUND 2 LP           | 13,091.70 | H5        | 197329 | 1615 E 12th    | 2019 TAYLOR LP                     | 11,086.70 |
| D     | 195800              | 1205 E 12th St  | 2016 STUMBLING BLOCK LP             | 5,050.16  | 13        | 197279 | 1720 E 12th St | SARASOTA HONEY LP                  | 16,496.00 |
| D2    | 195802              | 1215E 12th St   | SINGLE FAMILY FUND 1 EAST AUSTIN LP | 8,141.93  | J3        | 197297 | 1800 E 12th St | 2013 AUSTIN EAST 12TH STREEET IP   | 9,534.05  |
| E1    | 195886              | 1309 E 12th St  | EAST 12TH STLP                      | 12,453.70 | ħ         | 197296 | 1804 E 12th St | SINGLE FAMILY FUND 1 EASTAUSTIN LP | 4,824.59  |
| E2    | 195862              | 1315E 12th St   | EAST 12TH STLP                      | 7,616.09  | J5        | 197294 | 1808 E 12th St | 2019 OLIVE LP                      | 9,979.62  |
| E3    | 195887              | 1311E 12th St   | EAST 12TH STLP                      | 11,579.10 | <u></u>   | 197342 | 1713 E 12th St | 2018 COMMERCIAL FUND 2 LP          | 7,357.12  |

| Lott     | TCAD # | Address                         | Ownership                           | Sq. Pt.   |
|----------|--------|---------------------------------|-------------------------------------|-----------|
| 121,     | 908537 | 1901 E 12th St                  | 2018 SINGLE FAMILY FUND 2 LP        | 37,685.54 |
| 12.2     |        | 1905 E 12th St                  |                                     |           |
| 123      | 908538 | 1915 E 12th St                  | 2018 SINGLE FAMILY FUND 2 LP        | 7,736.22  |
| A1.1     | 97066  | 907 E 13th Street BUBBLE BEE LP | BUBBLE BEE LP                       | 7,018.63  |
| D3       | 195806 | 1194 San Ber-<br>nard St        | 2017 BEETHOVEN LP                   | 9,130.51  |
| G1       | 197255 | 1501 E 13th St                  | SODOSOPA SALMON LP                  | 6,813.70  |
| 11       | 197275 | 1705 E 13th St                  | SINGLE FAMILY FUND 1 EAST AUSTIN LP | 7,622.77  |
| 12       | 197278 | 1204 Salina St                  | 2015 KM THE UNDERWOOD TAB LP        | 12,932.40 |
| J1       | 197287 | 1803 E 13th St                  | SINGLE FAMILY FUND 1 EAST AUSTIN LP | 6,578.98  |
| J2       | 197288 | 1805 E 13th St                  | 2018 SINGLE FAMILY FUND 2 LP        | 8,007.57  |
| L1.1     | 197299 | 1903 E 13th St                  | DBFENWAYLP                          | 7,605.86  |
| <u>s</u> | 197372 | 2003 E 12th St                  | 2018 SINGLE FAMILY FUND 2 LP        | 7,996.86  |
| N<br>H   | 875106 | 2004 E 12th St                  | 2020 EAST 12TH UNITALP              |           |
| N.       | 875107 | 2004 E 12th St                  | 2018 COMMERCIAL FUND 2 LP           | 10,413,10 |
| N.       | 922069 | 2004 E 12th St                  | 2017 PARROT BAY LP                  |           |
|          |        |                                 |                                     |           |