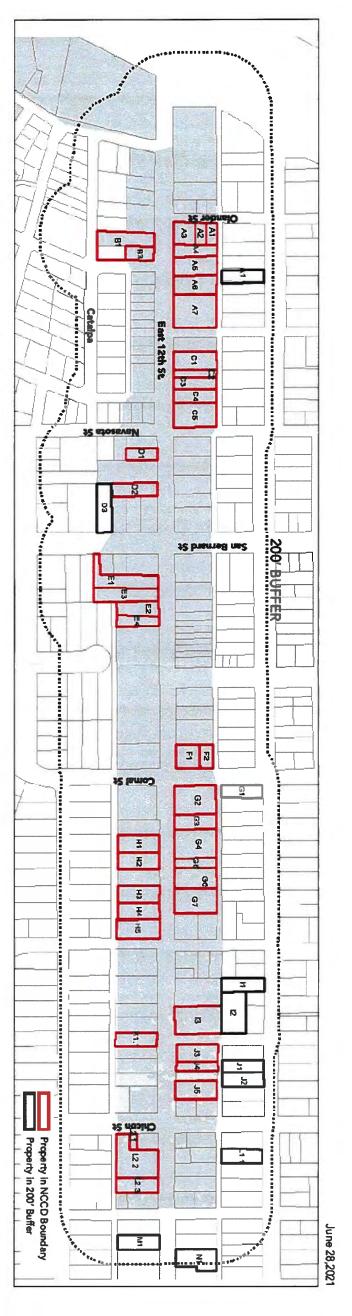

Staff has received 63 petitions protesting the Planning Commission's recommendations for the East 12<sup>th</sup> Street NCCD. Eureka Holdings, Inc. has submitted 52 petitions for properties located inside or within a 200' of the NCCD. An additional 11 petitions have been submitted by other property owners.

- 1. Property owner petitions represent a 100% petition against the zoning changes recommended by Planning Commission.
- 2. Petitions against the Planning Commission recommendations for properties falling within 200' of a petitioners' property within the NCCD. This will require calculations for all properties within 200' of a property or groupings of properties under the same ownership.
- 3. Petitions against the Planning Commission recommendations for the NCCD from property owners outside of its boundaries.

The petitions and maps are attachments to this memo.

If you need additional information, please contact Erica Leak, Housing and Planning Department Development Officer, at 512-974-9375.

xc: Spencer Cronk, City Manager