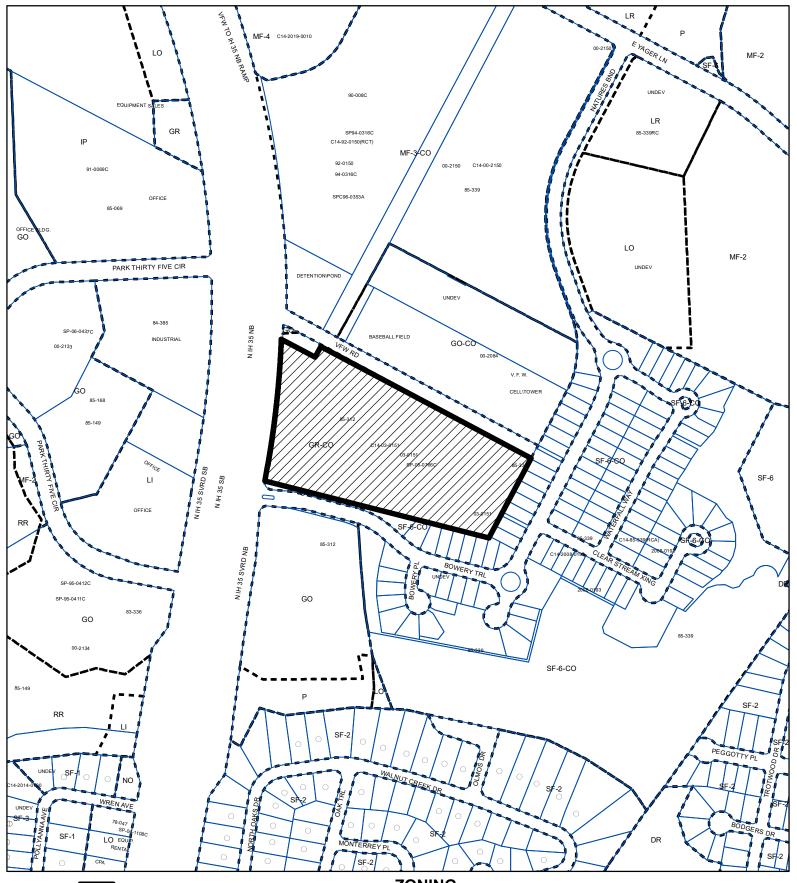

|                                                                                                                  | ORDINANC                                                                                                                                                                                                                                                                                                                                                                                                                                                                                                                                                                                                                                                                                                                                                                                                                                                                                                                                                                                                                                                                                                                                                                                                                                                                                                                                                                                                                                                                                                                                                                                                                                                                                                                                                                                                                                                                                                                                                                                                                                                                                                                       | E NO                                                                                                                     |                                                                                                                                                                                                                                   |
|------------------------------------------------------------------------------------------------------------------|--------------------------------------------------------------------------------------------------------------------------------------------------------------------------------------------------------------------------------------------------------------------------------------------------------------------------------------------------------------------------------------------------------------------------------------------------------------------------------------------------------------------------------------------------------------------------------------------------------------------------------------------------------------------------------------------------------------------------------------------------------------------------------------------------------------------------------------------------------------------------------------------------------------------------------------------------------------------------------------------------------------------------------------------------------------------------------------------------------------------------------------------------------------------------------------------------------------------------------------------------------------------------------------------------------------------------------------------------------------------------------------------------------------------------------------------------------------------------------------------------------------------------------------------------------------------------------------------------------------------------------------------------------------------------------------------------------------------------------------------------------------------------------------------------------------------------------------------------------------------------------------------------------------------------------------------------------------------------------------------------------------------------------------------------------------------------------------------------------------------------------|--------------------------------------------------------------------------------------------------------------------------|-----------------------------------------------------------------------------------------------------------------------------------------------------------------------------------------------------------------------------------|
| PROPERTY I<br>NORTHBOUL<br>OVERLAY (C                                                                            | LOCATED AT 12121 I<br>ND FROM COMMUN                                                                                                                                                                                                                                                                                                                                                                                                                                                                                                                                                                                                                                                                                                                                                                                                                                                                                                                                                                                                                                                                                                                                                                                                                                                                                                                                                                                                                                                                                                                                                                                                                                                                                                                                                                                                                                                                                                                                                                                                                                                                                           | NORTH IH-35 SE<br>ITY COMMERC<br>DISTRICT TO I                                                                           | HE ZONING MAP FOR THE ERVICE ROAD CIAL-CONDITIONAL MULTIFAMILY RESIDENCE                                                                                                                                                          |
| BE IT OF                                                                                                         | RDAINED BY THE CI                                                                                                                                                                                                                                                                                                                                                                                                                                                                                                                                                                                                                                                                                                                                                                                                                                                                                                                                                                                                                                                                                                                                                                                                                                                                                                                                                                                                                                                                                                                                                                                                                                                                                                                                                                                                                                                                                                                                                                                                                                                                                                              | TY COUNCIL O                                                                                                             | F THE CITY OF AUSTIN:                                                                                                                                                                                                             |
| change the base<br>combining dist<br>property descri<br>Planning Depart<br>11.8451 ac<br>Abstract N<br>County, T | e district from communicit to multifamily resided bed in Zoning Case No. rtment, as follows:  cres (515,973 square feed No. 69, and in the Louis                                                                                                                                                                                                                                                                                                                                                                                                                                                                                                                                                                                                                                                                                                                                                                                                                                                                                                                                                                                                                                                                                                                                                                                                                                                                                                                                                                                                                                                                                                                                                                                                                                                                                                                                                                                                                                                                                                                                                                               | ety commercial-correct moderate-hig C14-2020-0143, of the cety of land in the J.A. Fritz Survey No. 2 of land being more | 91 of the City Code is amended to aditional overlay (GR-CO) th density (MF-4) district on the on file at the Housing and A.G. Brooke Survey No. 79, 91, Abstract No. 279, Travis re particularly described by this ordinance (the |
|                                                                                                                  |                                                                                                                                                                                                                                                                                                                                                                                                                                                                                                                                                                                                                                                                                                                                                                                                                                                                                                                                                                                                                                                                                                                                                                                                                                                                                                                                                                                                                                                                                                                                                                                                                                                                                                                                                                                                                                                                                                                                                                                                                                                                                                                                | •                                                                                                                        | ·                                                                                                                                                                                                                                 |
| "Property"                                                                                                       |                                                                                                                                                                                                                                                                                                                                                                                                                                                                                                                                                                                                                                                                                                                                                                                                                                                                                                                                                                                                                                                                                                                                                                                                                                                                                                                                                                                                                                                                                                                                                                                                                                                                                                                                                                                                                                                                                                                                                                                                                                                                                                                                |                                                                                                                          |                                                                                                                                                                                                                                   |
| "Property" locally known                                                                                         | '),                                                                                                                                                                                                                                                                                                                                                                                                                                                                                                                                                                                                                                                                                                                                                                                                                                                                                                                                                                                                                                                                                                                                                                                                                                                                                                                                                                                                                                                                                                                                                                                                                                                                                                                                                                                                                                                                                                                                                                                                                                                                                                                            | ervice Road North                                                                                                        | bound in the City of Austin,                                                                                                                                                                                                      |
| "Property" locally known Travis County,                                                                          | '),<br>as 12121 North IH-35 S                                                                                                                                                                                                                                                                                                                                                                                                                                                                                                                                                                                                                                                                                                                                                                                                                                                                                                                                                                                                                                                                                                                                                                                                                                                                                                                                                                                                                                                                                                                                                                                                                                                                                                                                                                                                                                                                                                                                                                                                                                                                                                  | ervice Road North<br>fied in the map atta                                                                                | bound in the City of Austin, sched as <b>Exhibit "B"</b> .                                                                                                                                                                        |
| "Property" locally known a Travis County, PART 2. This                                                           | as 12121 North IH-35 S<br>Texas, generally identification ordinance takes effect of APPROVED                                                                                                                                                                                                                                                                                                                                                                                                                                                                                                                                                                                                                                                                                                                                                                                                                                                                                                                                                                                                                                                                                                                                                                                                                                                                                                                                                                                                                                                                                                                                                                                                                                                                                                                                                                                                                                                                                                                                                                                                                                   | ervice Road North<br>fied in the map atta<br>on<br>§                                                                     | bound in the City of Austin, sched as <b>Exhibit "B"</b> .                                                                                                                                                                        |
| "Property" locally known Travis County, PART 2. This                                                             | as 12121 North IH-35 S<br>Texas, generally identification ordinance takes effect of                                                                                                                                                                                                                                                                                                                                                                                                                                                                                                                                                                                                                                                                                                                                                                                                                                                                                                                                                                                                                                                                                                                                                                                                                                                                                                                                                                                                                                                                                                                                                                                                                                                                                                                                                                                                                                                                                                                                                                                                                                            | ervice Road North fied in the map atta                                                                                   | bound in the City of Austin, sched as <b>Exhibit "B"</b> .                                                                                                                                                                        |
| "Property" locally known a Travis County, PART 2. This                                                           | as 12121 North IH-35 S<br>Texas, generally identification ordinance takes effect of APPROVED                                                                                                                                                                                                                                                                                                                                                                                                                                                                                                                                                                                                                                                                                                                                                                                                                                                                                                                                                                                                                                                                                                                                                                                                                                                                                                                                                                                                                                                                                                                                                                                                                                                                                                                                                                                                                                                                                                                                                                                                                                   | ervice Road North<br>fied in the map atta<br>on<br>§                                                                     | bound in the City of Austin, sched as <b>Exhibit "B".</b>                                                                                                                                                                         |
| "Property" locally known Travis County, PART 2. This                                                             | as 12121 North IH-35 S Texas, generally identify ordinance takes effect of the company of the co | ervice Road North fied in the map atta                                                                                   | bound in the City of Austin, sched as Exhibit "B"                                                                                                                                                                                 |
| "Property" locally known a Travis County, PART 2. This PASSED AND                                                | as 12121 North IH-35 S Texas, generally identify ordinance takes effect of APPROVED  APPROVED  Anne L. Morgan                                                                                                                                                                                                                                                                                                                                                                                                                                                                                                                                                                                                                                                                                                                                                                                                                                                                                                                                                                                                                                                                                                                                                                                                                                                                                                                                                                                                                                                                                                                                                                                                                                                                                                                                                                                                                                                                                                                                                                                                                  | ervice Road North fied in the map atta                                                                                   | bound in the City of Austin, sched as Exhibit "B"                                                                                                                                                                                 |
| "Property" locally known a Travis County, PART 2. This PASSED AND                                                | as 12121 North IH-35 S Texas, generally identify ordinance takes effect of the company of the co | ervice Road North fied in the map atta                                                                                   | bound in the City of Austin, sched as Exhibit "B"                                                                                                                                                                                 |

Job No. 1284-7

W:\1284-7\_Tract North.docx

Brian Nesvadba

Registered Professional Land Surveyor

State of Texas No. 5776

SUBJECT TRACT

PENDING CASE

ZONING BOUNDARY

## ZONING

ZONING CASE#: C14-2020-0143 Exhibit B

This product is for informational purposes and may not have been prepared for or be suitable for legal, engineering, or surveying purposes. It does not represent an on-the-ground survey and represents only the approximate relative location of property boundaries.

This product has been produced by CTM for the sole purpose of geographic reference. No warranty is made by the City of Austin regarding specific accuracy or completeness.

Created: 12/9/2020