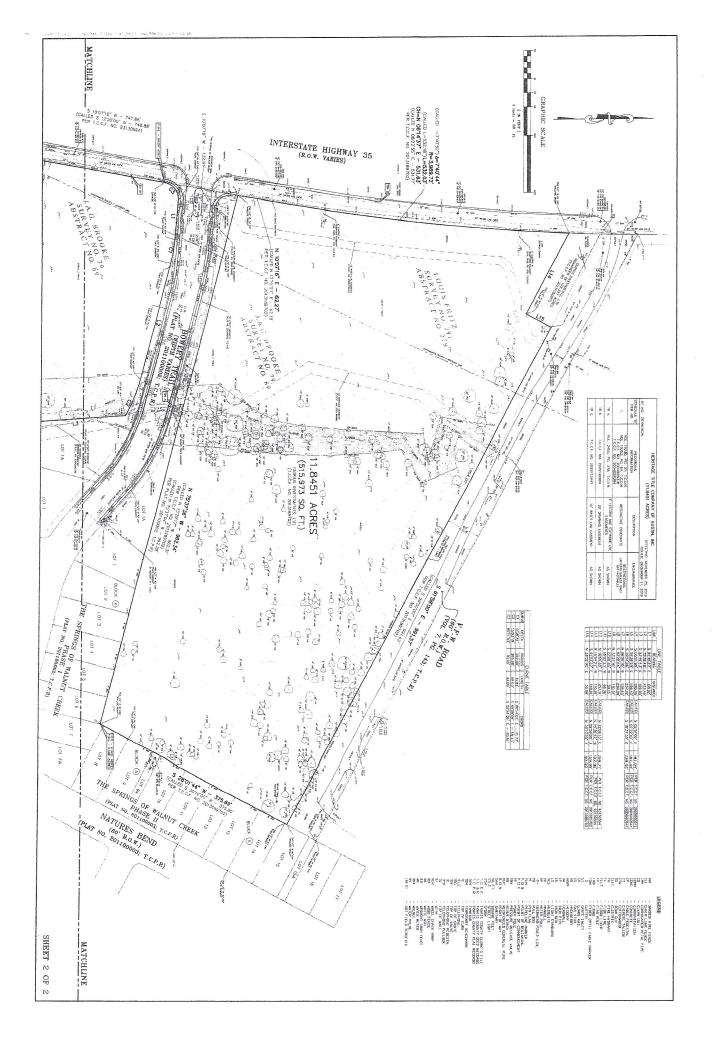

11.8451 acres of land in the J. A. G. Brooke Survey No. 79, Abstract No. 69, and in the Louis Fritz Survey No. 291, Abstract No. 279, City of Austin, Travis County, Texas

A FIELD NOTE DESCRIPTION of a 11.8451 acre (515,973 square feet) tract of land in the J. A. G. Brooke Survey No. 79, Abstract No. 69, and in the Louis Fritz Survey No. 291, Abstract No. 279, City of Austin, Travis County, Texas; said 11.8451 acre tract being the same tract of land conveyed to Dupius Investments, LTD., as recorded in Travis County Clerk's File No. 2013189702; said tract being more particularly described by metes-and-bounds as follows with the bearings being based on Texas State Plane Coordinate System, Central Zone (NAD83) per GPS Observations using National Geodetic Survey Continuously Operating Reference Stations:

BEGINNING at a 1/2-inch iron rod with cap stamped "Wallace Group" found for an interior corner of Block A, The Springs of Walnut Creek Phase 1, according to the map or plat recorded in Plat No. 201100002 of the Travis County Plat Records and for the southeast corner of this tract;

THENCE, North 75° 37' 36" West - 962.34 feet (called North 73° 29' 17" West - 962.31 feet per Travis County Clerk's File No. 2013189702) (called North 75° 37' 04" West - 962.28 feet per Plat No. 201100002 of the Travis County Plat Records) with the north line of said The Springs at Walnut Creek Phase 1 to a 1/2-inch iron rod with cap stamped "Wallace Group" found in the east right-of-way line of Interstate Highway 35 (width varies) for the northwest corner of said The Springs at Walnut Creek Phase 1 and for the southwest corner of this tract;

THENCE, North 10° 07' 16" East - 62.27 feet (called North 12° 15' 27" East - 62.19 feet per Travis County Clerk's File No. 2013189702) with the east right-of-way line of said Interstate Highway 35 to a concrete monument found for the beginning of a non-tangent curve to the left;

THENCE, in a northeasterly direction with the east right-of-way line of said Interstate Highway 35 and with said curve to the left having a radius of 3,969.72 feet, a central angle of 07° 40′ 44″ (called 07° 40′ 52″), a length of 532.03 feet (called 532.18 feet), and a chord bearing North 06° 14′ 37″ East - 531.63 feet (called North 08° 22′ 55″ East - 531.77 feet per Travis County Clerk's File No. 2013189702) to a 1/2-inch iron rod with cap stamped "Wallace Group" found for the southwest corner of a remaining portion of a 103.397 acre tract of land conveyed to Dupius Investments, LTD., as recorded in Travis County Clerk's File No. 2013108097 and for the north corner of this tract;

THENCE, South 61° 57' 37" East - 160.01 feet (called South 59° 50' 00" East - 159.96 feet per Travis County Clerk's File No. 2013189702) with the southwest line of said remainder tract to a 1/2-inch iron rod with cap stamped "Wallace Group" found for the south corner of said remainder tract and for an interior corner of this tract;

THENCE, North 28° 02' 00" East - 50.08 feet (called North 30° 10' 00" East - 50.00 feet) with the southeast line of said remainder tract to a 5/8-inch iron rod with cap stamped "TEAM" set in the southwest right-of-way line of V.F.W. Road (60 feet wide), according to the map or plat recorded in Volume 7, Page 143 of the Travis County Plat Records for a north corner of this tract;

THENCE, South 61° 58' 00" East with the southwest right-of-way line of said V.F.W. Road, at a distance of 464.07 feet pass a car axle found and continuing with the southwest right-of-way line of said V.F.W. Road for a total distance of 991.57 feet (called 991.62 feet per Travis County Clerk's File No. 2013189702) to a 1/2-inch iron rod with cap stamped "Wallace Group" found in the northwest line of Block A, The Springs of Walnut Creek Phase II, according to the map or plat recorded in Plat No. 2011000003 of the Travis County Plat Records for the east corner of this tract;

THENCE, South 28° 01' 44" West - 375.69 feet (called South 30° 10' 00" West - 375.80 feet per Travis County Clerk's File No. 2013189702) with the northwest line of said The Springs of Walnut Creek Phase II to the POINT OF BEGINNING and containing 11.8451 acres (515,973 square feet) of land.