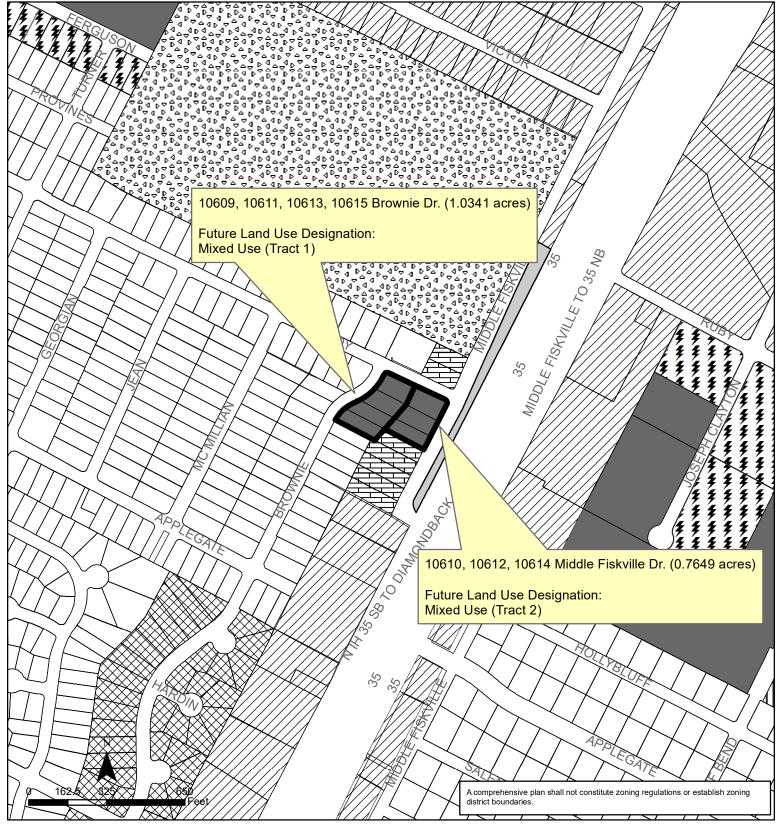

## North Lamar Combined (North Lamar) Neighborhood Planning Area

NPA-2021-0026.01

This product is for informational purposes and may not have been prepared for or be suitable for legal, engineering, or surveying purposes. It does not represent an on-the-ground survey and represents only the approximate relative location of property boundaries.

## Future Land Use Subject Tract Multi-Family Civic Neighborhood Commercial Commercial Neighborhood Mixed Use Industry Single-Family Mixed Use Transportation