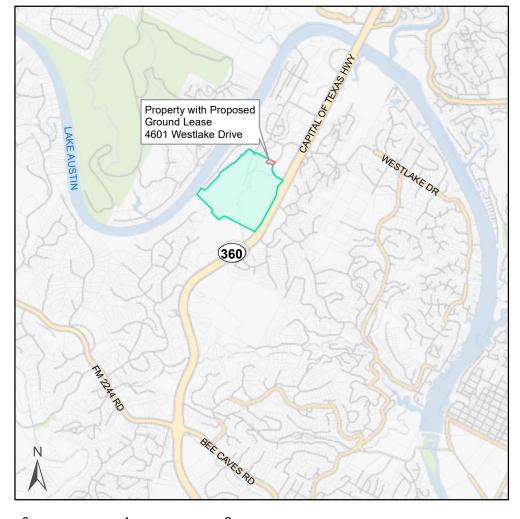

## Proposed Ground Lease for the Austin Fire Department/Emergency Medical Services Station Located at 4601 Westlake Drive

Proposed Ground Lease

Property with Proposed Ground Lease

City Council Districts

**TCAD Parcels** 