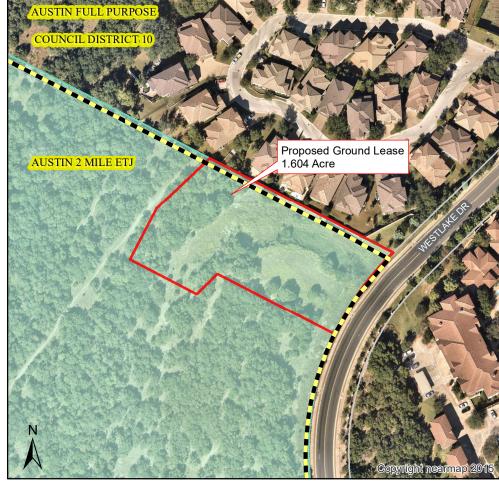

## Proposed Ground Lease for the Austin Fire Department/Emergency Medical Services Station Located at 4601 Westlake Drive

Proposed Ground Lease

Property with Proposed Ground Lease

City Council Districts

**TCAD Parcels** 

Nearmap US Vertical Imagery by ESRI

This product is for informational purposes and may not have been prepared for or be suitable for legal, engineering, or surveying purposes. It does not represent an on-the-ground survey and represents only the approximate relative location of property boundaries.

This product has been produced by the City of Austin for the sole purpose of geographic reference. No warranty is made by the City of Austin regarding specific accuracy or completeness.

Produced by M McDonald, 11/30/2021