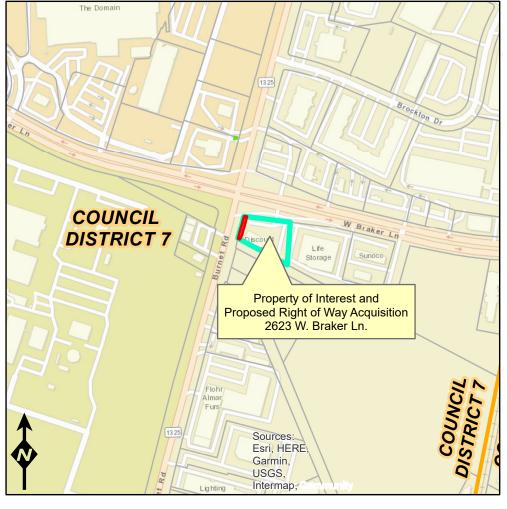

## Proposed Right of Way Acquisition Located at 2623 W. Braker Ln.

Proposed Right-of-Way Acquisition (ROW)

Property of Interest

City Council Districts

**TCAD Parcels** 

This product is for informational purposes and has not been prepared for or considered to be suitable for legal, engineering,or surveying purposes. It does not represent an on-the-ground survey and represents only the approximate relative location of property boundaries.

This product has been produced by the Corridor Mobility Program for the sole purpose of geographic reference.

No warranty is made by the City of Austin regarding specific accuracy or completeness.

Produced by H. W. Lindsley, 11/30/2021