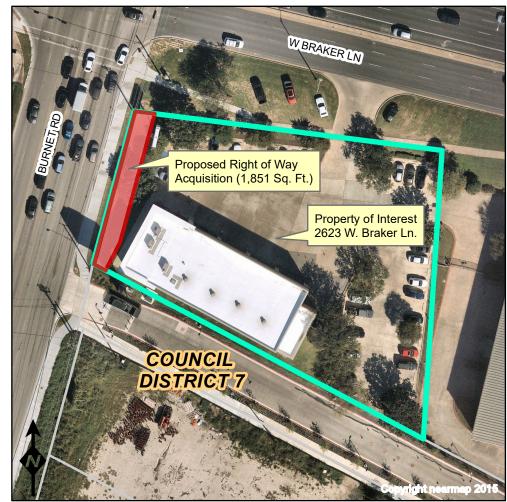

## Proposed Right of Way Acquisition Located at 2623 W. Braker Ln.

Proposed Right-of-Way Acquisition (ROW)

Property of Interest

City Council Districts

**TCAD Parcels** 

This product is for informational purposes and has not been prepared for or considered to be suitable for legal, engineering,or surveying purposes. It does not represent an on-the-ground survey and represents only the approximate relative location of property boundaries.

This product has been produced by the Corridor Mobility Program for the sole purpose of geographic reference.

No warranty is made by the City of Austin regarding specific accuracy or completeness.

Produced by H. W. Lindsley, 11/30/2021