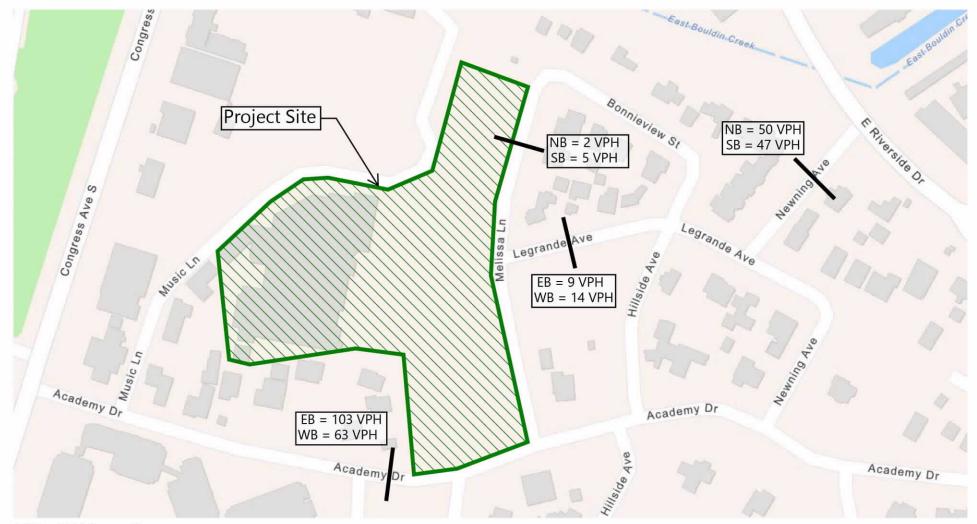

**TABLE 1: DATA COLLECTION SUMMARY** 

| T:            | Divertion      | Le Grand | e Avenue          | Newning  | g Avenue          | Melissa | Avenue            | Acaden    | ny Drive          |
|---------------|----------------|----------|-------------------|----------|-------------------|---------|-------------------|-----------|-------------------|
| Time          | Direction      | Volume   | Time              | Volume   | Time              | Volume  | Time              | Volume    | Time              |
| AM Peak Hour  | EB/NB<br>WB/SB | 9<br>14  | 8:00 – 9:00<br>AM | 50<br>47 | 7:00 – 8:00<br>AM | 2<br>5  | 8:00 – 9:00<br>AM | 103<br>63 | 8:00 – 9:00<br>AM |
| DM Deek Herry | EB/NB          | 3        | 5:00 - 6:00       | 43       | 5:00 - 6:00       | 2       | 4:00 - 5:00       | 58        | 4:00 - 5:00       |
| PM Peak Hour  | WB/SB          | 5        | PM                | 56       | PM                | 2       | PM                | 82        | PM                |

**Attachments 4A, 4B,** and **4C** show the existing counts and trip distribution for Academy Drive, Melissa Lane, Le Grande Avenue and Newning Avenue for daily trips and during the AM and PM peak hours.