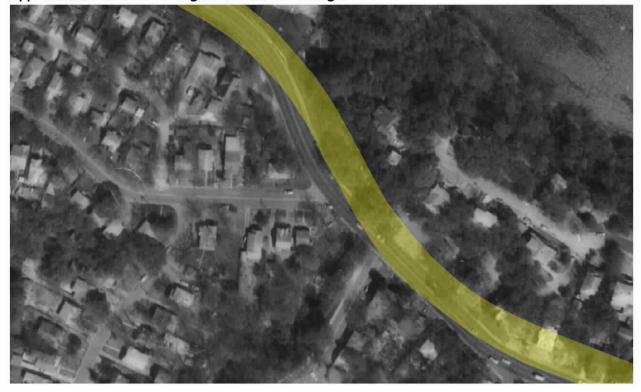

#### Summary of the Transportation Impact Analysis (TIA):

The Austin Transportation Department (ATD) has reviewed the *"200 Academy TIA"* dated July 31, 2020 and subsequent updates received on November 25, 2020, January 29, 2021, March 26, 2021, April 29, 2021, and October 7, 2021 prepared by WGI Engineering. The 200 Academy TIA and all amendments thereto are collectively referred to herein as the "TIA". The proposed 200 Academy development is located on the northwest corner of Academy Drive and Melissa Lane in Austin, shown in Figure 1 below.