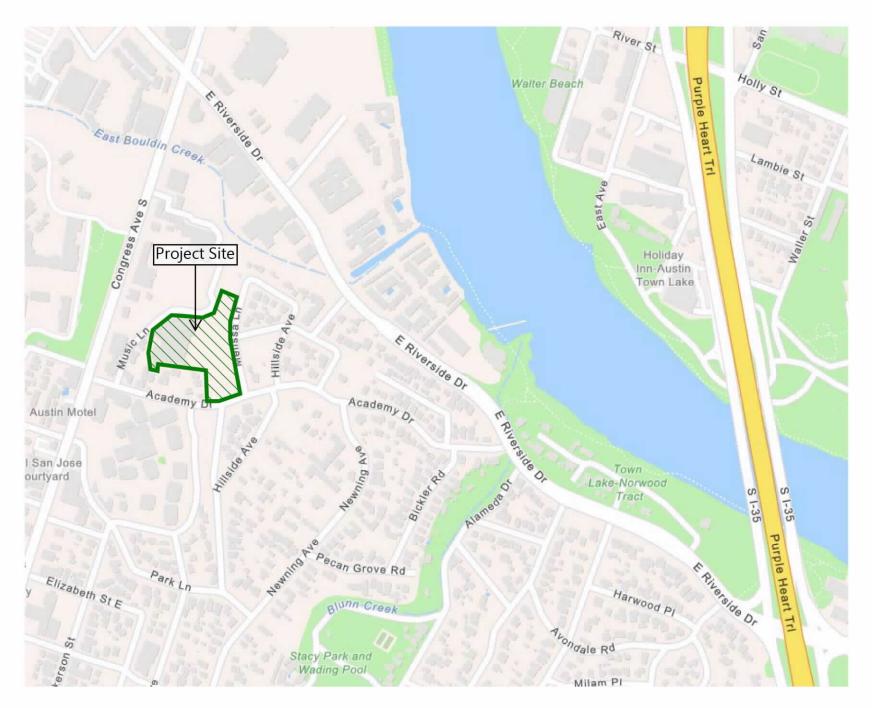

- AM Peak Hour: Tube Count / (1-65%)
- PM Peak Hour: Tube Count / (1-50%)
- Daily: Tube Count / (1-57.5%)

The count data are included as **Attachment 1** and are summarized in **Table 1** the four roadways. **Attachment 2** provides a concept plan for the project.