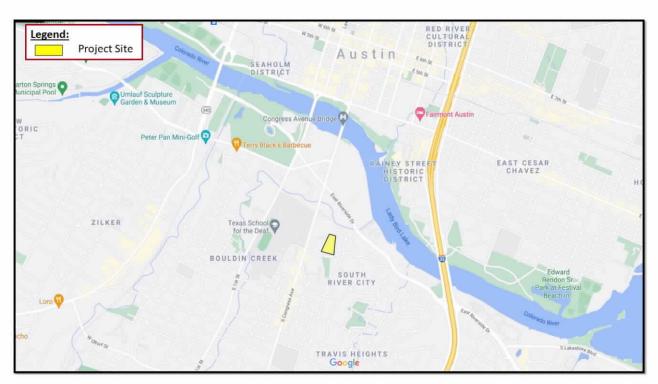

#### Summary of the Transportation Impact Analysis (TIA):

The Austin Transportation Department (ATD) has reviewed the *"200 Academy TIA"* dated July 31, 2020 and subsequent updates received on November 25, 2020, January 29, 2021, March 26, 2021, April 29, 2021, and October 7, 2021 prepared by WGI Engineering. The 200 Academy TIA and all amendments thereto are collectively referred to herein as the "TIA". The proposed 200 Academy development is located on the northwest corner of Academy Drive and Melissa Lane in Austin, shown in Figure 1 below.

Figure 1: Site Location

Figure 2: Transportation Mitigation Locations