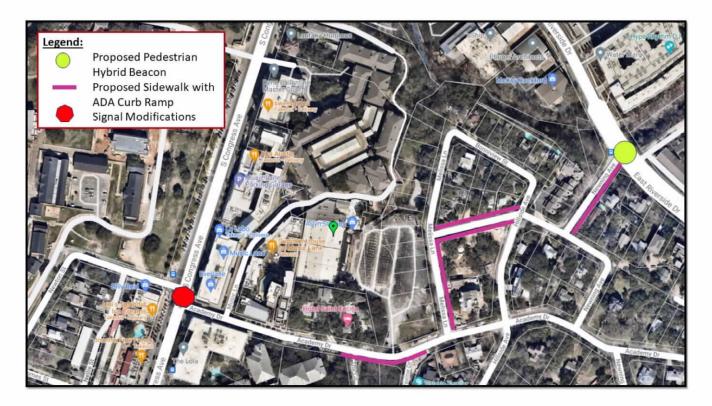

A Neighborhood Traffic Analysis, prepared by WGI Engineering, was also required for this site and can be found in Appendix A.

Below is a summary of our review findings and recommendations:

- The applicant shall design and construct the improvements identified in Table 2b below and in Figure 2 prior to issuance of a temporary certificate of occupancy (TCO) or certificate of occupancy (CO) at the time of the first site development permit. Note: Cost estimates <u>should not</u> be assumed to represent the maximum dollar value of improvements the applicant may be required to construct.
- 2. A fee-in-lieu contribution to the City of Austin shall be made for the improvements identified in Table 2a, totaling \$5,000, prior to issuance of the first site development permit.

Figure 1: Site Location

Figure 2: Transportation Mitigation Locations

# **Summary of Recommended Improvements:**

| Table 2a: Recommended Improveme                                                                                                                                                                                                                                                                          | ents (Fee-in-Lieu)                                        |           |                        |                         |
|----------------------------------------------------------------------------------------------------------------------------------------------------------------------------------------------------------------------------------------------------------------------------------------------------------|-----------------------------------------------------------|-----------|------------------------|-------------------------|
| Intersection                                                                                                                                                                                                                                                                                             | Improvement                                               | Cost      | Developer's<br>Share % | Developer's<br>Share \$ |
| South Congress Ave & Academy<br>Dr/Nellie St                                                                                                                                                                                                                                                             | Signal Modifications                                      | \$5,000   | 100%                   | \$5,000                 |
| Total                                                                                                                                                                                                                                                                                                    |                                                           | \$5,000   | -                      | \$5,000                 |
| Table 2b: Recommended Improveme                                                                                                                                                                                                                                                                          | ents (Construction)                                       |           |                        |                         |
| Intersection                                                                                                                                                                                                                                                                                             | Improvement                                               | Cost      | Developer's<br>Share % | Developer's<br>Share \$ |
| East Riverside Dr & Newning Ave                                                                                                                                                                                                                                                                          | Pedestrian Hybrid Beacon<br>(PHB)                         | \$150,000 | 100%                   | \$150,000               |
| Le Grande Ave (north) from Melissa Ln to Hillside Ave  Le Grande Ave (south) from Melissa Ln to Hillside Ave  Melissa Ln (east) from Le Grande Ave to Academy Dr  Newning Ave (east) from E Riverside Dr to Le Grande Ave  Academy Dr (south) from ±200 ft west of Ravine Dr to ±50 ft east of Ravine Dr | Approximately 1,580 LF of 5 ft wide sidewalk construction | \$189,600 | 100%                   | \$189,600               |
| Total                                                                                                                                                                                                                                                                                                    |                                                           | \$339,600 | -                      | \$339,600               |