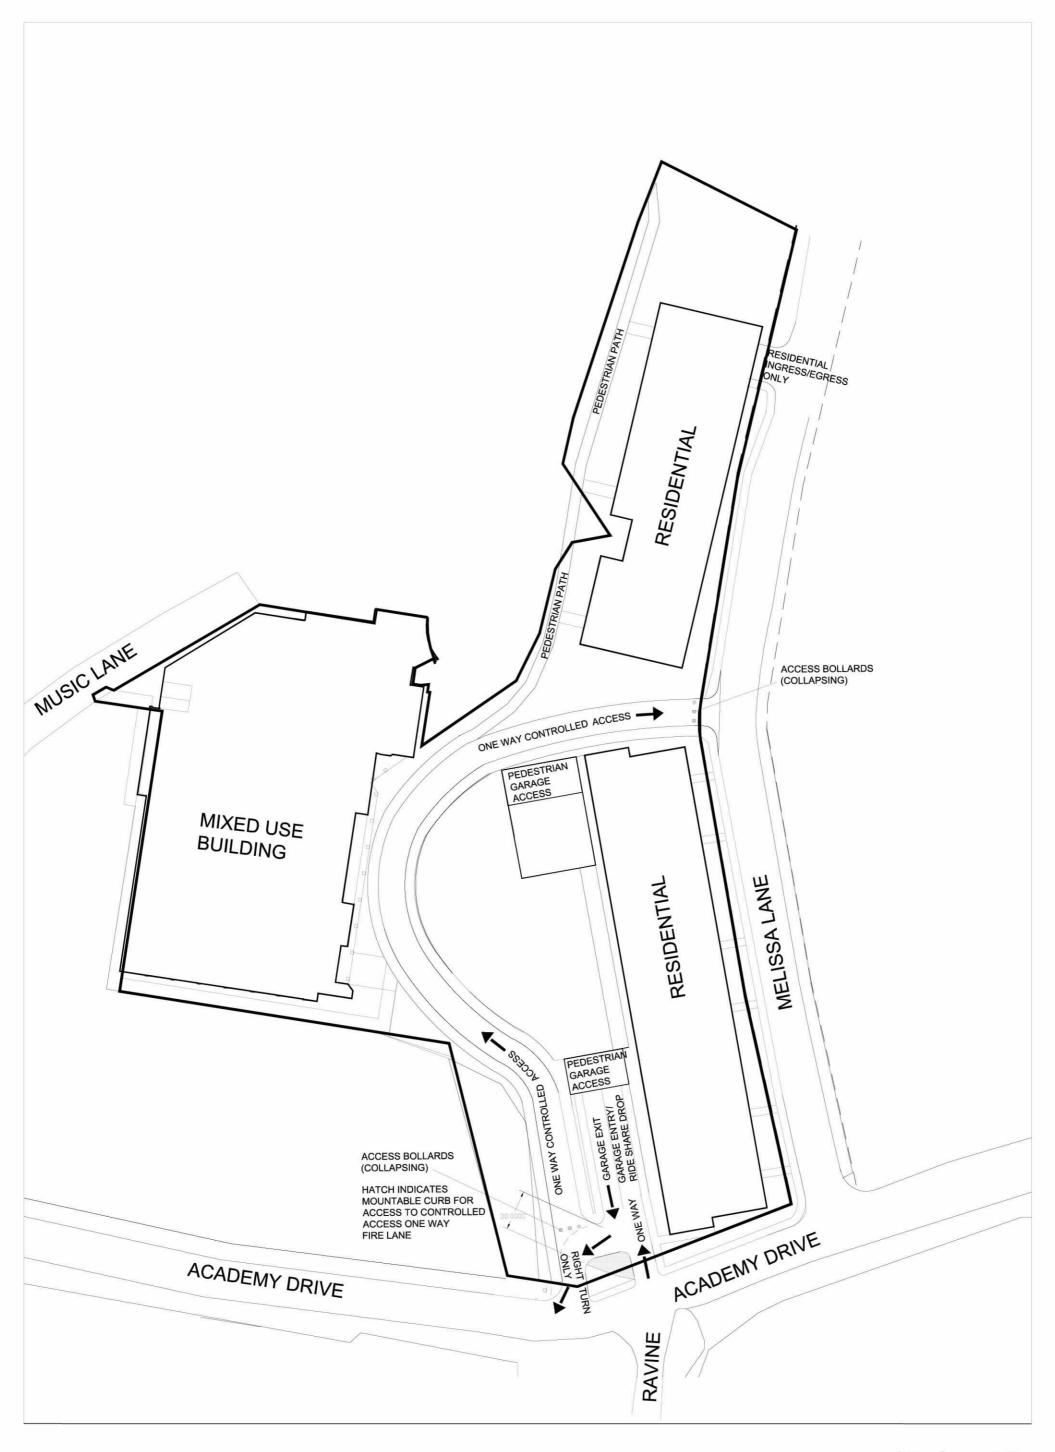

# Assumptions:

- 1. The TIA assumes that the development will be completed by 2023.
- 2. The project will have two access points: the primary driveway will exist along Academy Drive across from Ravine Drive and will serve all land uses. A second driveway will exist on Melissa Lane just north of the intersection with Le Grande Avenue that will provide access to the residential units only and will not have any parking provided for other land uses.
- 3. Based on TxDOT Traffic Count Database System (TCDS), a 2% annual growth rate was assumed to account for the increase in background traffic.
- 4. Various growth factors were calculated to account for COVID-19 traffic conditions. The following adjustment factors were used to account for a decrease in the normal traffic volumes due to restrictions associated with the COVID-19 pandemic:

Melissa Avenue currently serves zero driveways between Le Grande Avenue and Academy Drive and has 30 feet of pavement. Melissa Lane has two unstriped lanes with curb and gutter, no sidewalk on the east and west side. Academy Drive provides a signalized access from South Congress with a pavement width of approximately 35 feet; however only westbound left-turn movements are allowed for vehicles turning from Academy Drive. Academy Drive has two unstriped lanes, sidewalk gaps on the north and south side. Le Grande Avenue west of Hillside Avenue is a small neighborhood roadway serving three single-family home driveways and connects Hillside Avenue to Melissa Avenue. Newning Avenue provides right-in, right-out access to East Riverside Drive.