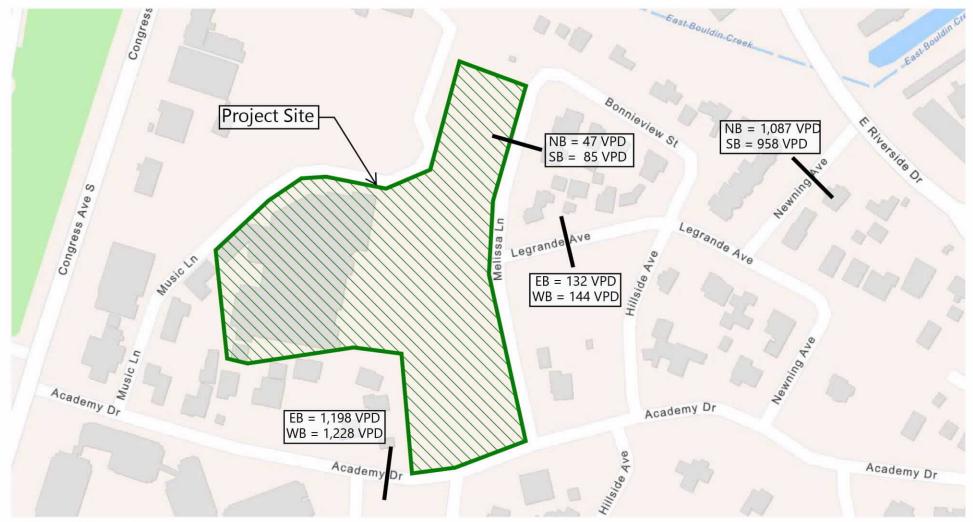

**TABLE 1: DATA COLLECTION SUMMARY** 

| Time               | Divertion | Le Grand | e Avenue | Newning | J Avenue | Melissa | Avenue | Academ | y Drive |
|--------------------|-----------|----------|----------|---------|----------|---------|--------|--------|---------|
| Time               | Direction | Volume   | Time     | Volume  | Time     | Volume  | Time   | Volume | Time    |
| D-II-1             | EB/NB     | 132      | -        | 1087    | -        | 47      | -      | 1198   | -       |
| Daily <sup>1</sup> | WB/SB     | 144      | -        | 958     | -        | 85      | -      | 1228   | -       |

**Attachments 4A, 4B,** and **4C** show the existing counts and trip distribution for Academy Drive, Melissa Lane, Le Grande Avenue and Newning Avenue for daily trips and during the AM and PM peak hours.