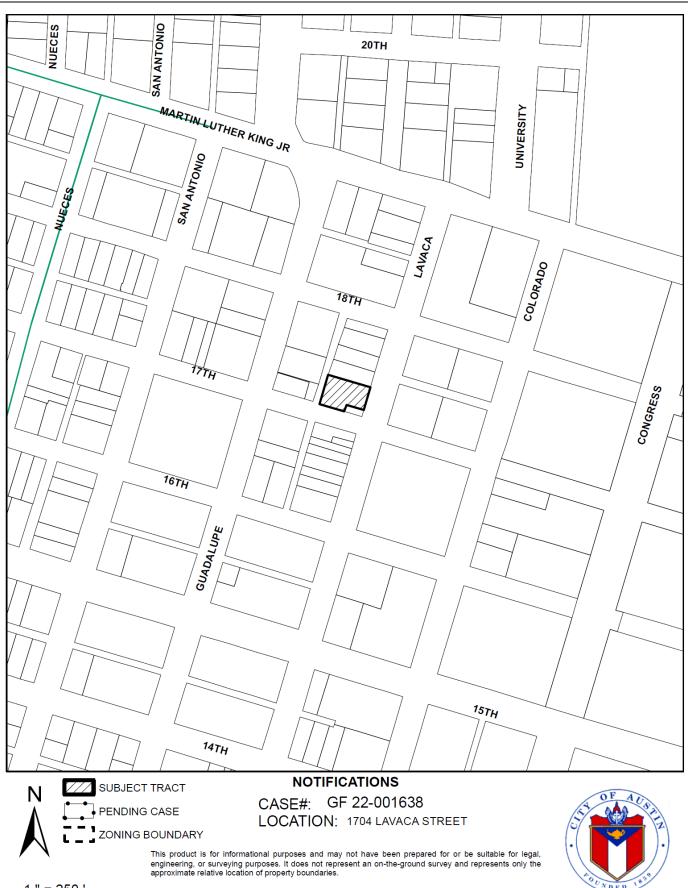

# HISTORIC LANDMARK COMMISSION DEMOLITION AND RELOCATION PERMITS JANUARY 24, 2022 DA-2022-001274; GF 2022-001638 1704 LAVACA STREET

## PROPOSAL

Demolish a ca. 1903 commercial building.

# ARCHITECTURE

One-story, three-bay brick commercial building. Each bay has two segmental arched openings containing paired doors with a transom. The parapet has corbelled brickwork.

While the brickwork resembles the ca. 1883 building at 1700 Lavaca St., this is not the building's historic appearance. Historic photographs show the building originally had storefront windows flanking entrances in each of the three bays. Above an awning, the wall appears to have been smooth stucco with a simple metal coping. A 1975 photograph shows the façade was slipcovered at that time. Per the applicant, the building was largely reconstructed in 1983.