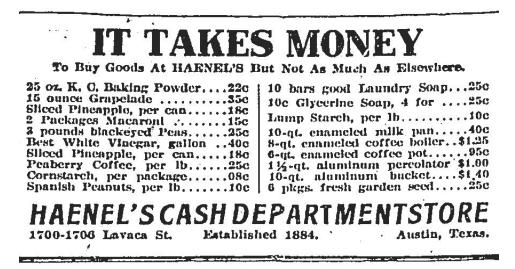

817 Congress Avenue.....

WEILBACHER'S CONFECTIONERY, 2111 Speedway.

Austin Statesman, Mar. 15, 1914, A6.

Ads with the tag line "It takes money to buy at Haenel's—but not as much as elsewhere" ran between 1915 and 1937. Beginning in December 1922, the business address is listed as 1704-1706 Lavaca St. By August 1927, the address is listed as 1702-1706 Lavaca St. Austin Statesman, Feb. 19, 1922, 14.