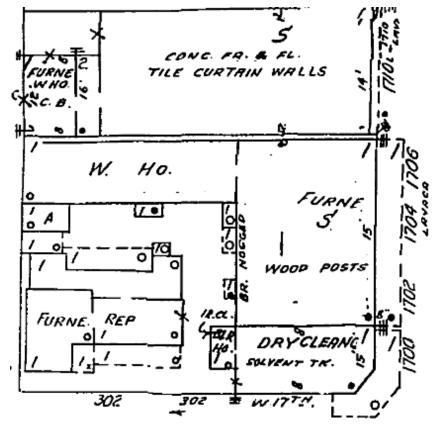

## RESEARCH

The commercial building at 1704 Lavaca St. was historically addressed as 1702-1706 Lavaca St., with one address per each bay of the façade. It was constructed for Emil Haenel, Sr. around 1903 to expand his adjacent grocery store, established at 1700 Lavaca St. in 1883. With the additional space in this building, Haenel's Cash Store began offering general merchandise, such as kitchen items, lawn and garden equipment, and toys, in addition to groceries. Sons Emil Haenel, Jr. and August W. Haenel continued to run the business after their father's death in 1924. Around that time, the business vacated 1700 Lavaca and consolidated into this building. According to August Haenel, the store was "the first in Austin to adhere strictly to cash sales." As compared with stores that extended credit to their customers, the cash-only business model created savings in accounting and overhead passed on to the customers. Haenel's Cash Store remained in operation for approximately 70 years, until the early 1950s. During the 1950s, the building was occupied by Worth Beal Do It Yourself Store, which sold unfinished furniture.

817 Congress Avenue.....

WEILBACHER'S CONFECTIONERY, 2111 Speedway.

Austin Statesman, Mar. 15, 1914, A6.

Ads with the tag line "It takes money to buy at Haenel's—but not as much as elsewhere" ran between 1915 and 1937. Beginning in December 1922, the business address is listed as 1704-1706 Lavaca St. By August 1927, the address is listed as 1702-1706 Lavaca St. Austin Statesman, Feb. 19, 1922, 14.