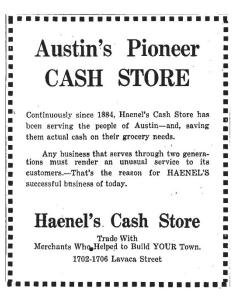

## RESEARCH

The commercial building at 1704 Lavaca St. was historically addressed as 1702-1706 Lavaca St., with one address per each bay of the façade. It was constructed for Emil Haenel, Sr. around 1903 to expand his adjacent grocery store, established at 1700 Lavaca St. in 1883. With the additional space in this building, Haenel's Cash Store began offering general merchandise, such as kitchen items, lawn and garden equipment, and toys, in addition to groceries. Sons Emil Haenel, Jr. and August W. Haenel continued to run the business after their father's death in 1924. Around that time, the business vacated 1700 Lavaca and consolidated into this building. According to August Haenel, the store was "the first in Austin to adhere strictly to cash sales." As compared with stores that extended credit to their customers, the cash-only business model created savings in accounting and overhead passed on to the customers. Haenel's Cash Store remained in operation for approximately 70 years, until the early 1950s. During the 1950s, the building was occupied by Worth Beal Do It Yourself Store, which sold unfinished furniture.