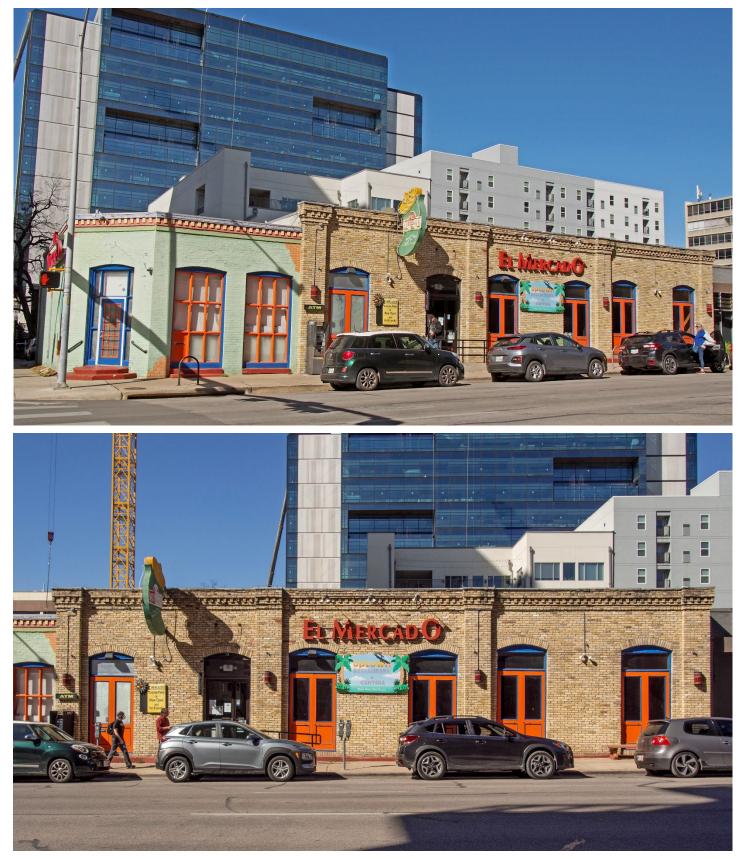

# ARCHITECTURE

One-story, three-bay brick commercial building. Each bay has two segmental arched openings containing paired doors with a transom. The parapet has corbelled brickwork.

While the brickwork resembles the ca. 1883 building at 1700 Lavaca St., this is not the building's historic appearance. Historic photographs show the building originally had storefront windows flanking entrances in each of the three bays. Above an awning, the wall appears to have been smooth stucco with a simple metal coping. A 1975 photograph shows the façade was slipcovered at that time. Per the applicant, the building was largely reconstructed in 1983.

# **PROPERTY INFORMATION**

Photos

Photographs by Historic Preservation Office staff, 2022

*Occupancy History* City Directory Research, December 2021

| 1959    | 1704       | Worth Beal Do It Yourself Store, hobby shops                                                                                                                                                                                 |
|---------|------------|------------------------------------------------------------------------------------------------------------------------------------------------------------------------------------------------------------------------------|
|         | 1702, 1706 | Addresses not listed                                                                                                                                                                                                         |
| 1955-57 | 1704       | Worth Beal Do It Yourself Store, hobby shops<br>Worth M. Beal, proprietor; residence at 3108 West Ave.                                                                                                                       |
|         | 1702, 1706 | Addresses not listed<br>Note: Emil and W. August Haenel reside at the same addresses but no longer list occupations.                                                                                                         |
| 1939-52 | 1702-1706  | Haenel's Cash Store, grocery<br>W. August Haenel, proprietor; residence at 601 W. 15 <sup>th</sup> St.<br>Emil Haenel, proprietor; residence at 805 E. 20 ½ St.                                                              |
| 1927-37 | 1702-1706  | Haenel's Cash Store, grocery<br>August Haenel, proprietor; residence at 601 W. 15 <sup>th</sup> St.<br>Emil Haenel, Jr., proprietor; residence at 301 E. 15 <sup>th</sup> St.                                                |
| 1924    | 1702       | Sandwich Shop                                                                                                                                                                                                                |
|         | 1704-1706  | Emil Haenel, grocer<br>Residence, 302 W. 17 <sup>th</sup> St.<br>August Haenel and Emil Haenel, Jr., department managers for Emil Haenel                                                                                     |
| 1922    | 1700-1706  | Emil Haenel, grocer<br>Residence, 302 W. 17 <sup>th</sup> St.<br>August Haenel and Emil Haenel, Jr., clerks for Emil Haenel                                                                                                  |
|         | 1704       | Estell P. Bowden, renter<br>Widow of Elmer                                                                                                                                                                                   |
| 1910-20 | 1700-1706  | Haenel's Cash department store, groceries, feed, china, glassware, toys, 5 and 10¢ counter Emil Haenel, Sr., proprietor; residence at 302 W. 17 <sup>th</sup> St. August Haenel and Emil Haenel, Jr., clerks for Emil Haenel |
| 1906    | 1700-1706  | Haenel's Cash Store, general merchandise<br>Emil Haenel, proprietor; residence at 302 W. 17 <sup>th</sup> St.<br>Note: listing by address indicates H. W. Steinle & Sons, but this business was at 1612 Lavaca St.           |
| 1903    | 1700-1706  | Emil Haenel, groceries and feed<br>Residence, 302 W. 17 <sup>th</sup> St.                                                                                                                                                    |
| 1895    |            | No listings by address                                                                                                                                                                                                       |