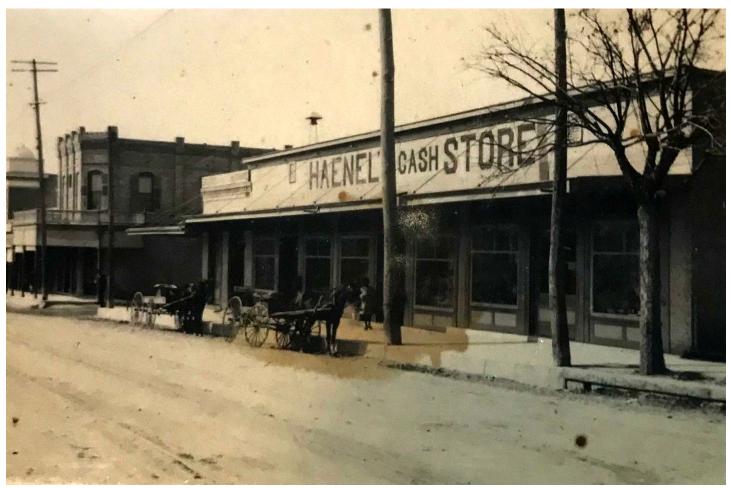

Historic photograph dated Dec. 22, 1903. House Building File: Lavaca, 1700, C11202, Austin History Center, Austin Public Library.

Historic photograph, undated. House Building File: Lavaca, 1700, PICH 03449, Austin History Center, Austin Public Library.