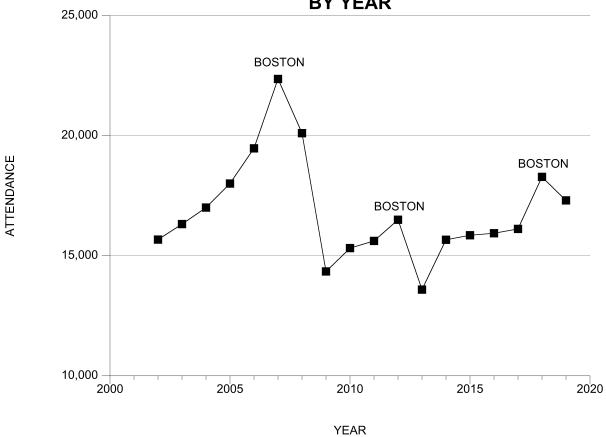

# THE STATE OF THE CONVENTION INDUSTRY PRE-COVID

Heywood Sanders
University of Texas at San Antonio
February 16, 2022

# MAJOR CENTERS CONVENTION AND TRADESHOW ATTENDANCE BY YEAR

YEAR



### AMERICAN HEART ASSOCIATION SCIENTIFIC SESSIONS ATTENDANCE BY YEAR





ATTENDANCE

## BIO INTERNATIONAL ATTENDANCE BY YEAR



IN THE HIGHLY COMPETITIVE
CONVENTION MARKET PREPANDEMIC, DISCOUNTS,
INCENTIVES, AND FREE RENT DEALS
HAD BECOME THE NORM



#### LEASE AGREEMENT

Lease No. Revised Date

Total Rent:

**13124** 9/16/19

\$ 0.00

ORANGE COUNTY, Florida, doing business as the **Orange County Convention Center** (*Center*); P.O. Box 691509, Orlando, FL 32869-1509; Phone: 407-685-9800; and **McDonald's Corporation** (*Lessee*); Attention: Christa Woss, 110 N. Carpenter St., Chicago, IL 60607-2221; Phone: 630-623-3000; hereby enter into this Lease of Center Premises and agree as follows:

|                                                  | Sub Total Rent: | \$ 1,615,470.00      |  |
|--------------------------------------------------|-----------------|----------------------|--|
| Food & Beverage Consideration