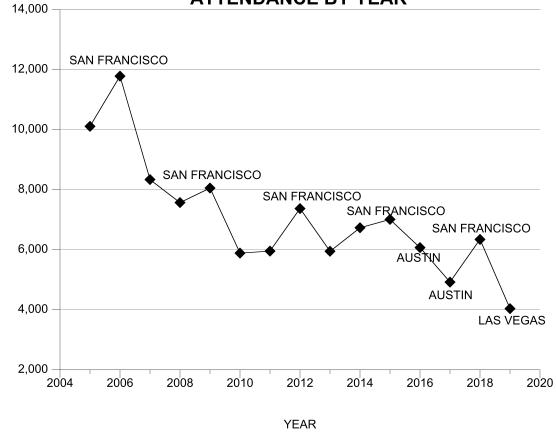

## BIO INTERNATIONAL ATTENDANCE BY YEAR

IN THE HIGHLY COMPETITIVE
CONVENTION MARKET PREPANDEMIC, DISCOUNTS,
INCENTIVES, AND FREE RENT DEALS
HAD BECOME THE NORM