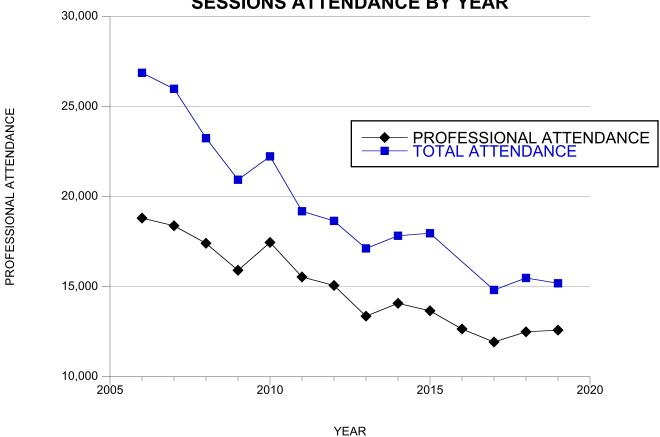

### AMERICAN HEART ASSOCIATION SCIENTIFIC SESSIONS ATTENDANCE BY YEAR

ATTENDANCE