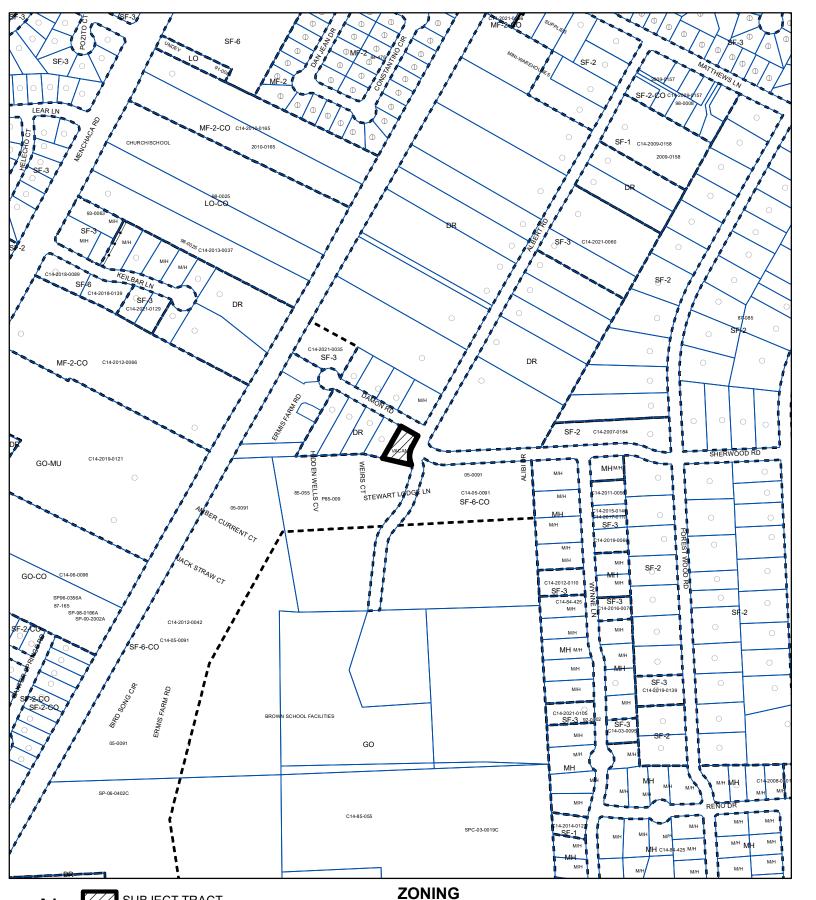

| 1                                                     | ORDINANCE NO                                                                                                                                                                                                                                                                                                             |
|-------------------------------------------------------|--------------------------------------------------------------------------------------------------------------------------------------------------------------------------------------------------------------------------------------------------------------------------------------------------------------------------|
| 2<br>3<br>4<br>5                                      | AN ORDINANCE REZONING AND CHANGING THE ZONING MAP FOR THE PROPERTY LOCATED AT 1501 DAMON ROAD FROM DEVELOPMENT RESERVE (DR) DISTRICT TO FAMILY RESIDENCE (SF-3) DISTRICT.                                                                                                                                                |
| 7                                                     | BE IT ORDAINED BY THE CITY COUNCIL OF THE CITY OF AUSTIN:                                                                                                                                                                                                                                                                |
| 8<br>9<br>10<br>11<br>12<br>13                        | <b>PART 1.</b> The zoning map established by Section 25-2-191 of the City Code is amended to change the base district from development reserve (DR) district to family residence (SF-3) district on the property described in Zoning Case No. C14-2022-0004, on file at the Housing and Planning Department, as follows: |
| 14<br>15<br>16                                        | Lot 1, DAMON SUBDIVISION, an addition in Travis County, Texas, according to the map or plat thereof recorded in Volume 6, Page 31, Plat Records of Travis County, Texas (the "Property"),                                                                                                                                |
| <ul><li>17</li><li>18</li><li>19</li><li>20</li></ul> | locally known as 1501 Damon Road in the City of Austin, Travis County, Texas, generally identified in the map attached as <b>Exhibit "A"</b> .                                                                                                                                                                           |
| 21                                                    | PART 2. This ordinance takes effect on, 2022.                                                                                                                                                                                                                                                                            |
| <ul><li>22</li><li>23</li></ul>                       | PASSED AND APPROVED                                                                                                                                                                                                                                                                                                      |
| <ul><li>24</li><li>25</li><li>26</li><li>27</li></ul> | , 2022<br>§<br>§                                                                                                                                                                                                                                                                                                         |
| 28                                                    | Steve Adler                                                                                                                                                                                                                                                                                                              |
| <ul><li>29</li><li>30</li></ul>                       | Mayor                                                                                                                                                                                                                                                                                                                    |
| 31<br>32                                              | APPROVED:ATTEST:                                                                                                                                                                                                                                                                                                         |
| 33                                                    | Anne L. Morgan Myrna Rios                                                                                                                                                                                                                                                                                                |
| 34                                                    | City Attorney City Clerk                                                                                                                                                                                                                                                                                                 |
| 35                                                    |                                                                                                                                                                                                                                                                                                                          |

**ZONING BOUNDARY** 

PENDING CASE ZONING C.

ZONING CASE#: C14-2022-0004

## Exhibit A

This product is for informational purposes and may not have been prepared for or be suitable for legal, engineering, or surveying purposes. It does not represent an on-the-ground survey and represents only the approximate relative location of property boundaries.