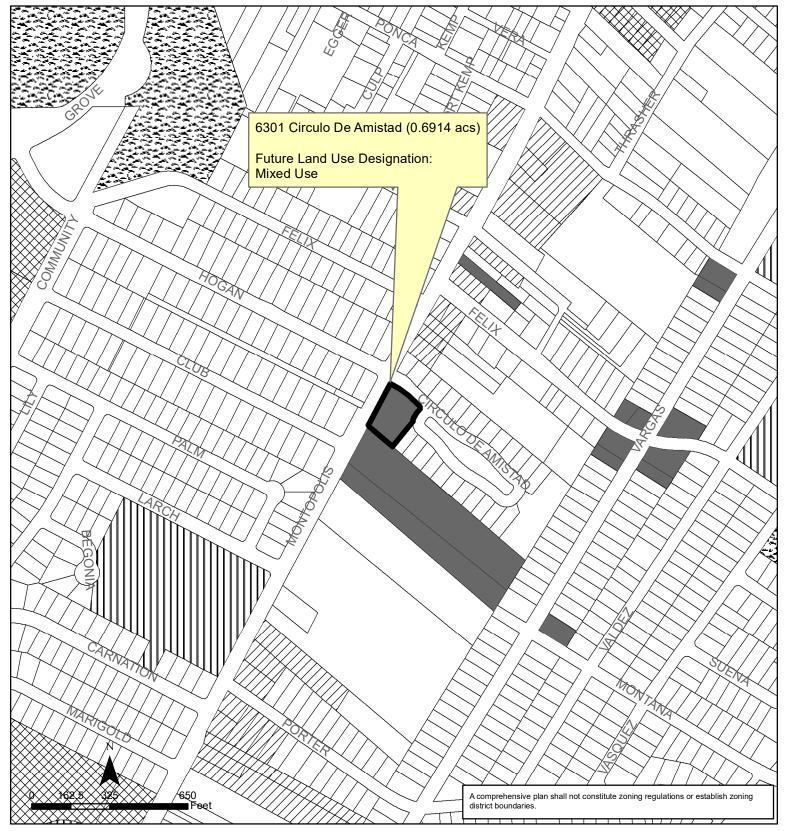

## Exhibit A Montopolis Neighborhood Planning Area NPA-2018-0005.02.SH

This product is for informational purposes and may not have been prepared for or be suitable for legal, engineering, or surveying purposes. It does not represent an on-the-ground survey and represents only the approximate relative location of property boundaries.

This product has been produced by the Housing and Planning Department for the sole purpose of geographic reference. No warranty is made by the City of Austin regarding specific accuracy or completeness.