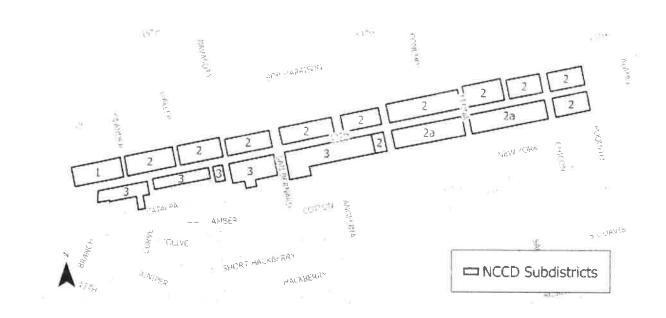

# CURRENT EAST 12TH ST NCCD HEIGHT MAXIMUMS REFERRED TO IN NUMBER 1 ABOVE.

| Subdistrict | Height (max.) |
|-------------|---------------|
| 1           | 60 ft         |
| 2           | 50 ft         |
| 2a          | 35 ft         |
| 3           | 35 ft         |

## CURRENT EAST 12TH STREET NCCD USE PROHIBITIONS AND LIMITATIONS REFERRED TO IN NUMBERS 2 AND 3 ABOVE.