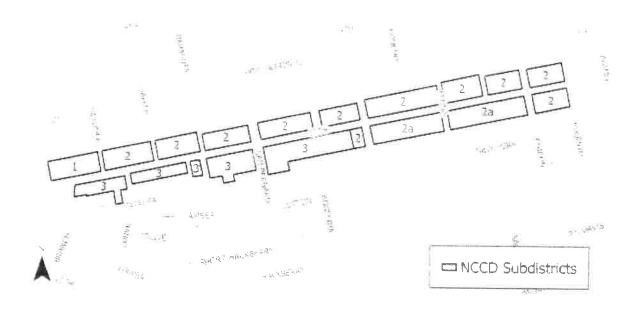

# CURRENT EAST 12TH ST NCCD HEIGHT MAXIMUMS REFERRED TO IN NUMBER 1 ABOVE.

| Subdistrict | Height (max.) |
|-------------|---------------|
| 1           | 60 ft         |
| 2           | 50 ft         |
| 2a          | 35 ft         |
| 3           | 35 ft         |