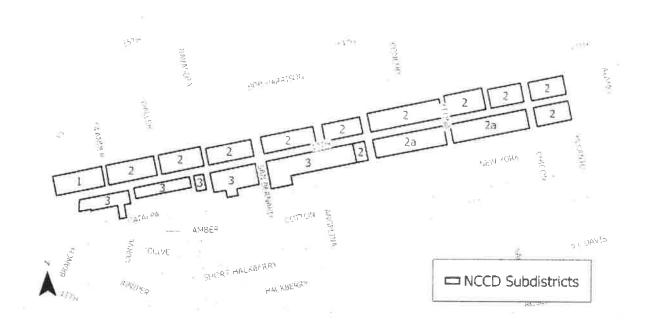

# CURRENT EAST 12TH ST NCCD HEIGHT MAXIMUMS REFERRED TO IN NUMBER 1 ABOVE.

| Subdistrict | Height (max.) |
|-------------|---------------|
| 1           | 60 ft         |
| 2           | 50 ft         |
| 2a          | 35 ft         |
| 3           | 35 ft         |

## CURRENT EAST 12TH STREET NCCD USE PROHIBITIONS AND LIMITATIONS REFERRED TO IN NUMBERS 2 AND 3 ABOVE.