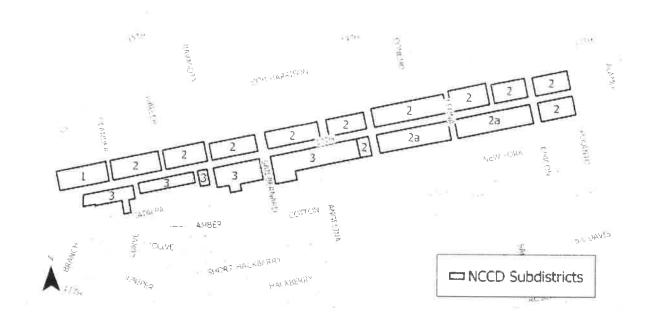

# CURRENT EAST 12TH ST NCCD HEIGHT MAXIMUMS REFERRED TO IN NUMBER 1 ABOVE.

| Subdistrict | Height (max.) |
|-------------|---------------|
| 1           | 60 ft         |
| 2           | 50 ft         |
| 2a          | 35 ft         |
| 3           | 35 ft         |

## CURRENT EAST 12TH STREET NCCD USE PROHIBITIONS AND LIMITATIONS REFERRED TO IN NUMBERS 2 AND 3 ABOVE.