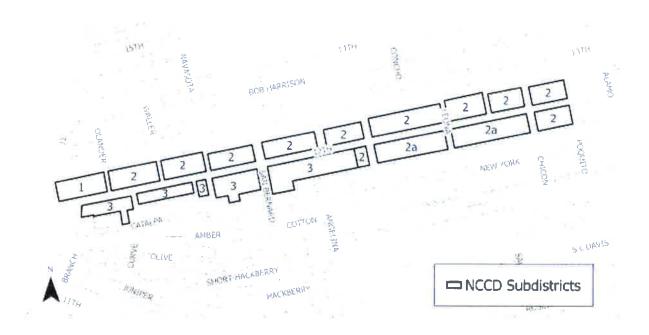

# CURRENT EAST 12TH ST NCCD HEIGHT MAXIMUMS REFERRED TO IN NUMBER 1 ABOVE.

| Subdistrict | Height (max.) |
|-------------|---------------|
| 1           | 60 ft         |
| 2           | 50 ft         |
| 2a          | 35 ft         |
| 3           | 35 ft         |