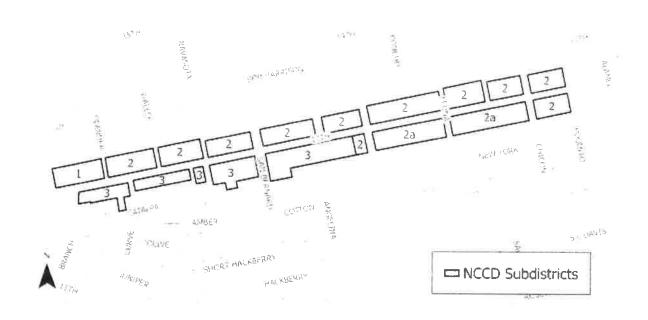

# CURRENT EAST 12TH ST NCCD HEIGHT MAXIMUMS REFERRED TO IN NUMBER 1 ABOVE.

| Subdistrict | Height (max.) |
|-------------|---------------|
| 1           | 60 ft         |
| 2           | 50 ft         |
| 2a          | 35 ft         |
| 3           | 35 ft         |

## CURRENT EAST 12TH STREET NCCD USE PROHIBITIONS AND LIMITATIONS REFERRED TO IN NUMBERS 2 AND 3 ABOVE.