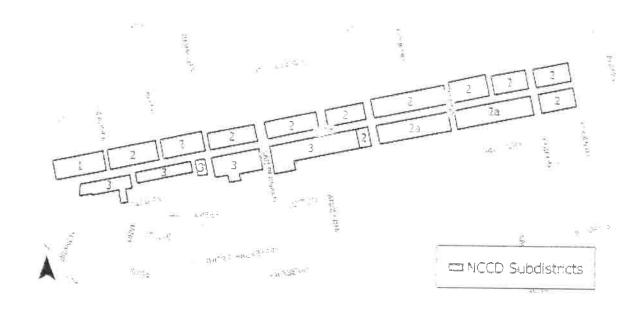

# CURRENT EAST 12TH ST NCCD HEIGHT MAXIMUMS REFERRED TO IN NUMBER 1 ABOVE.

| Subdistrict | Height (max.) |
|-------------|---------------|
| 1           | 60 ft         |
| 2           | 50 ft         |
| 2a          | 35 ft         |
| 3           | 35 ft         |