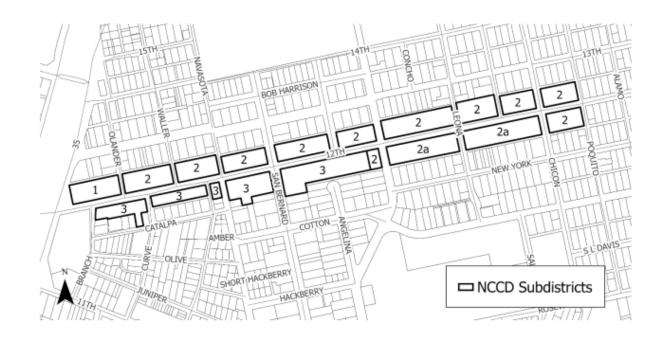

# CURRENT EAST 12TH ST NCCD HEIGHT MAXIMUMS REFERRED TO IN NUMBER 1 ABOVE.

| Subdistrict | Height (max.) |
|-------------|---------------|
| 1           | 60 ft         |
| 2           | 50 ft         |
| 2a          | 35 ft         |
| 3           | 35 ft         |

## CURRENT EAST 12TH STREET NCCD USE PROHIBITIONS AND LIMITATIONS REFERRED TO IN NUMBERS 2 AND 3 ABOVE.