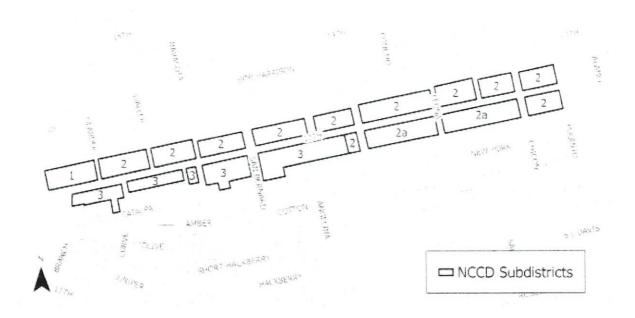

# CURRENT EAST 12TH ST NCCD HEIGHT MAXIMUMS REFERRED TO IN NUMBER 1 ABOVE.

| Subdistrict | Height (max.) |
|-------------|---------------|
| 1           | 60 ft         |
| 2           | 50 ft         |
| 2a          | 35 ft         |
| 3           | 35 ft         |