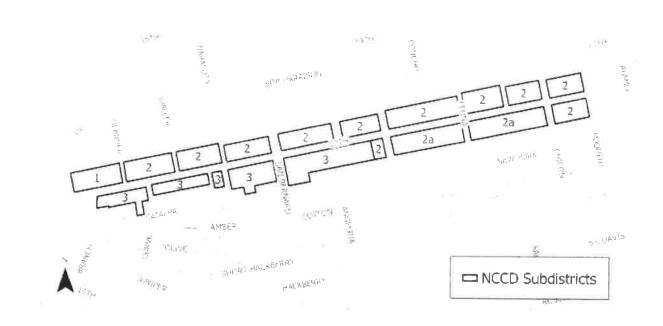

# CURRENT EAST 12TH ST NCCD HEIGHT MAXIMUMS REFERRED TO IN NUMBER 1 ABOVE.

| Subdistrict | Height (max.) |
|-------------|---------------|
| 1           | 60 ft         |
| 2           | 50 ft         |
| 2a          | 35 ft         |
| 3           | 35 ft         |

## CURRENT EAST 12TH STREET NCCD USE PROHIBITIONS AND LIMITATIONS REFERRED TO IN NUMBERS 2 AND 3 ABOVE.