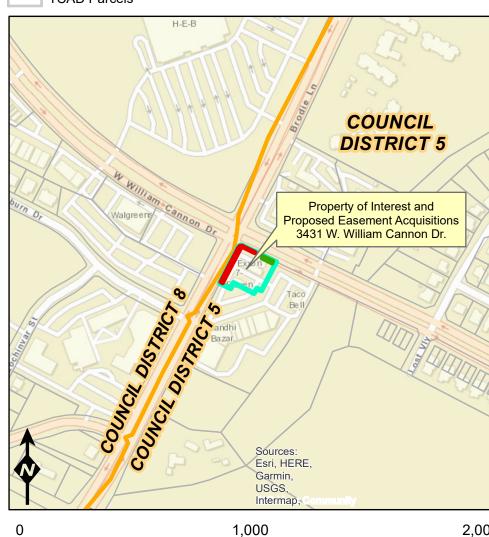

## **Proposed Easement Acquisitions** Located At 3431 W. William Cannon Dr.

This product is for informational purposes and has not been prepared for or considered to be suitable for legal, engineering, or surveying purposes. It does not represent an on-the-ground survey and represents only the approximate relative location of property boundaries.

Property of Interest

Proposed Sidewalk, Trail and Recreation Easement (STARE)

Proposed Temporary Construction Easement (TCE)

- **City Council Districts**
- **TCAD** Parcels