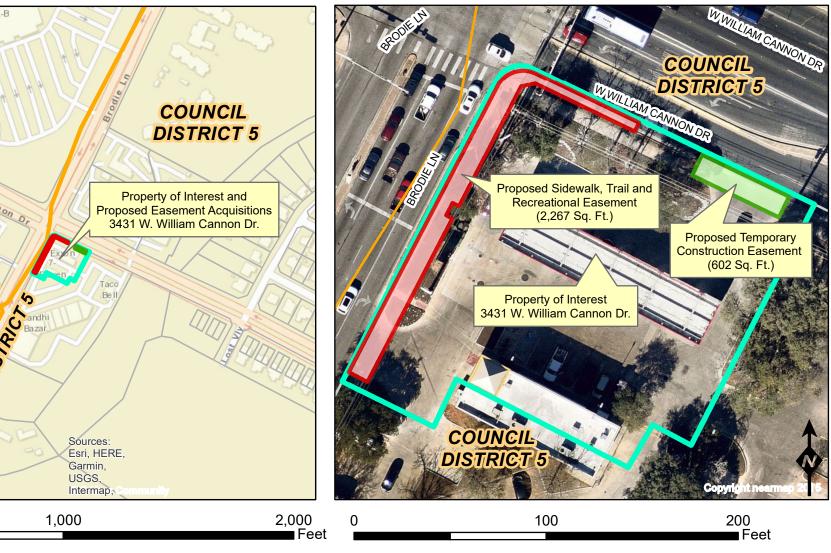

## **Proposed Easement Acquisitions** Located At 3431 W. William Cannon Dr.

This product is for informational purposes and has not been prepared for or considered to be suitable for legal, engineering, or surveying purposes. It does not represent an on-the-ground survey and represents only the approximate relative location of property boundaries.

Property of Interest

Proposed Sidewalk, Trail and Recreation Easement (STARE)

Proposed Temporary Construction Easement (TCE)

- **City Council Districts**
- **TCAD** Parcels