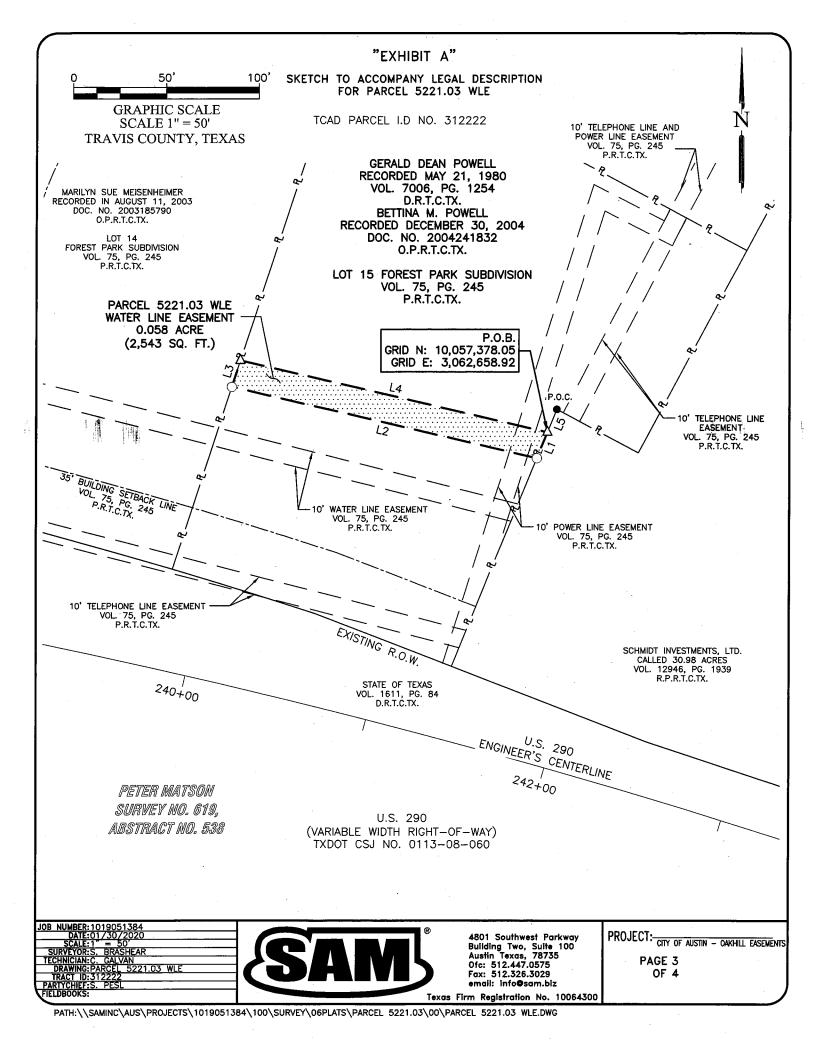

## **LEGAL DESCRIPTION FOR PARCEL 5221.03 WLE**

DESCRIPTION OF A 0.058 ACRE (2,543 SQ. FT.) EASEMENT LOCATED IN THE PETER MATSON SURVEY NO. 619, ABSTRACT 538, TRAVIS COUNTY, TEXAS, BEING A PORTION OF LOT 15, FOREST PARK, A SUBDIVISION OF RECORD IN VOLUME 75, PAGE 245, PLAT RECORDS OF TRAVIS COUNTY, TEXAS (P.R.T.C.TX.), DESCRIBED IN A DEED TO GERALD DEAN POWELL, RECORDED MAY 21, 1980 IN VOLUME 7006, PAGE 1254, DEED RECORDS OF TRAVIS COUNTY, TEXAS (D.R.T.C.TX.), AND ALSO CONVEYED TO BETTINA M. POWELL, RECORDED DECEMBER 30, 2004 IN DOCUMENT NO. 2004241832, OFFICIAL PUBLIC RECORDS OF TRAVIS COUNTY, TEXAS (O.P.R.T.C.TX.), AND VACATING A 0.264 ACRE TRACT, RECORDED JULY 12, 2010 IN DOCUMENT NO. 2010099167, (O.P.R.T.C.TX.); SAID 0.058 ACRE (2,543 SQ. FT.) EASEMENT, AS SHOWN ON THE ATTACHED SKETCH AS PREPARED BY SAM, LLC, BEING MORE PARTICULARLY DESCRIBED BY METES AND BOUNDS AS FOLLOWS:

**COMMENCING** at a 3/8-inch iron rod found, for an interior ell corner of said Lot 15, same being the most westerly northwest corner of a called 30.98 acre tract of land, described in a deed to Schmidt Investments, LTD., recorded in Volume 12946, Page 1939, Real Property Records of Travis County, Texas (R.P.R.T.C.TX.);

**THENCE S 22°05'55"** W, with the common line of said Lot 15 and said 30.98 acre tract, a distance of **13.42** feet to a calculated point (**Grid Coordinates: N= 10,057,378.05**, **E= 3,062,658.92**), for the northeast corner and the **POINT OF BEGINNING** of the easement described herein;

**THENCE S 22°05'55" W**, continuing with said common line of said Lot 15 and of said 30.98 acre tract, a distance of **15.18** feet to a 5/8-inch TxDOT iron rod aluminum cap found, for the southeast corner of the easement described herein:

**THENCE N 76°46'34" W**, departing said common line of said Lot 15 and of said 30.98 acre tract, over and across said Lot 15, a distance of **169.01** feet to a 5/8-inch TxDOT iron rod aluminum cap found, for the southwest corner of the easement described herein on the west line of said Lot 15, same being the east line of Lot 14 of said Forest Park Subdivision, described in a deed to Marilyn Sue Meisenheimer, recorded in Document No. 2003185790, O.P.R.T.C.TX.;

**THENCE N 17°53'26"** E, along the common line of said Lot 15 and Lot 14 of said Forest Park Subdivision, a distance of **15.05** feet to a calculated point, for the northeast corner of the easement described herein;

THIS SPACE LEFT INTENTIONALLY BLANK

Gerald Dean & Bettina M. Powell to The City of Austin (Water Line Easement)

THENCE S 76°46'34" E, over and across said Lot 15, a distance of 170.13 feet to the POINT OF BEGINNING, and containing 0.058 acre (2,543 sq. ft.) of land, more or less.

## "EXHIBIT A"

## SKETCH TO ACCOMPANY LEGAL DESCRIPTION FOR PARCEL 5221.03 WLE

| LEC           | SEND                                            |
|---------------|-------------------------------------------------|
| —— R——        | PARCEL LIMITS                                   |
| £             | APPROXIMATE SURVEY LINE                         |
|               | EASEMENT                                        |
| •             | 3/8" IRON ROD FOUND                             |
|               | 5/8" TxDOT IRON ROD ALUM CAP FOUND              |
| Δ             | CALCULATED POINT                                |
| P.O.B.        | POINT OF BEGINNING                              |
| P.O.C.        | POINT OF COMMENCEMENT                           |
| D.R.T.C.TX.   | DEED RECORDS TRAVIS COUNTY, TEXAS               |
| R.P.R.T.C.TX. | REAL PROPERTY RECORDS TRAVIS COUNTY, TEXAS      |
| O.P.R.T.C.TX. | OFFICIAL PUBLIC RECORDS TRAVIS<br>COUNTY, TEXAS |
| P.R.T.C.TX.   | PLAT RECORDS TRAVIS COUNTY,<br>TEXAS            |
| R.O.W.        | RIGHT-OF-WAY                                    |
| ( )           | RECORD INFORMATION                              |

| LINE TABLE |             |         |
|------------|-------------|---------|
| NUMBER     | DIRECTION   | LENGTH  |
| L1         | S22'05'55"W | 15.18'  |
| L2         | N76'46'34"W | 169.01' |
| L3         | N17"53'26"E | 15.05   |
| L4         | S76*46'34"E | 170.13  |
| L5         | S22*05'55"W | 13.42'  |

EASEMENTS SHOWN ON THIS SKETCH ARE LISTED IN SCHEDULE B OF THE TITLE COMMITMENT ISSUED BY CHICAGO TITLE INSURANCE COMPANY ON SEPTEMBER 4, 2019, EFFECTIVE AUGUST 26, 2019 GF NO. CTA-21-CTA1903089G. THERE MAY BE RECORDED OR UNRECORDED EASEMENTS NOT SHOWN HEREON THAT MAY AFFECT THE PROPERTY.

ALL BEARINGS SHOWN ARE BASED ON NADB3/2011 TEXAS COORDINATE SYSTEM, CENTRAL ZONE. ALL DISTANCES SHOWN ARE SURFACE AND MAY BE CONVERTED TO GRID BY DIVIDING BY A SURFACE ADJUSTMENT FACTOR 1.000065048. PROJECT UNITS ARE IN U.S. SURVEY FEET.