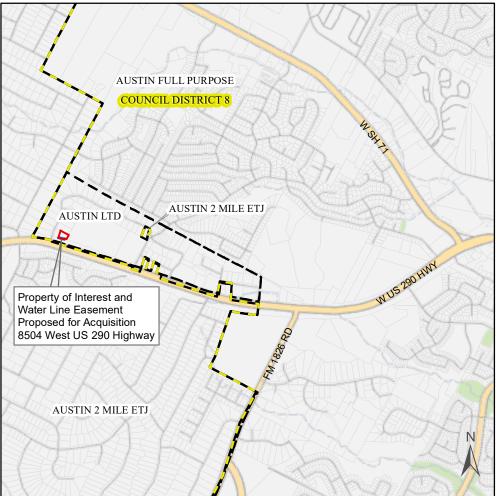

## Water Line Easement Proposed for Acquisition Located at 8504 West US 290 Highway

Both City Council Districts and Jurisdiction Boundaries

Jurisdiction Boundaries Only

Water Line Easement Proposed for Acquisition

Property of Interest

Travis County Appraisal District Parcels

Nearmap US Vertical Imagery by ESRI

This product is for informational purposes and may not have been prepared for or be suitable for legal, engineering, or surveying purposes. It does not represent an on-the-ground survey and represents only the approximate relative location of property boundaries.

This product has been produced by the City of Austin for the sole purpose of geographic reference. No warranty is made by the City of Austin regarding specific accuracy or completeness.

Produced by M McDonald, 5/4/2022

| 0 | 0.5 | 1     |
|---|-----|-------|
|   |     | Miles |