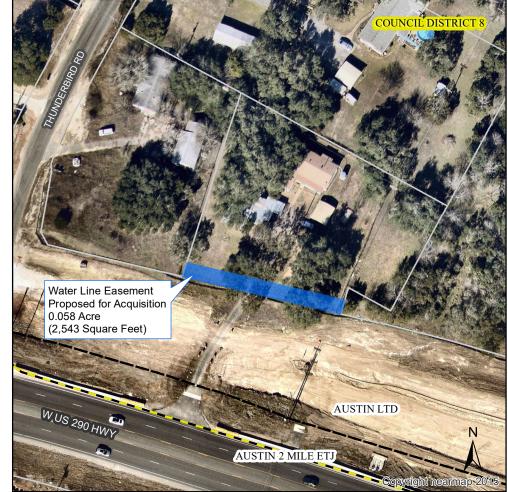

## Water Line Easement Proposed for Acquisition Located at 8504 West US 290 Highway

Both City Council Districts and Jurisdiction Boundaries

Jurisdiction Boundaries Only

Water Line Easement Proposed for Acquisition

Property of Interest

Travis County Appraisal District Parcels

Nearmap US Vertical Imagery by ESRI

This product is for informational purposes and may not have been prepared for or be suitable for legal, engineering, or surveying purposes. It does not represent an on-the-ground survey and represents only the approximate relative location of property boundaries.

This product has been produced by the City of Austin for the sole purpose of geographic reference. No warranty is made by the City of Austin regarding specific accuracy or completeness.

Produced by M McDonald, 5/4/2022