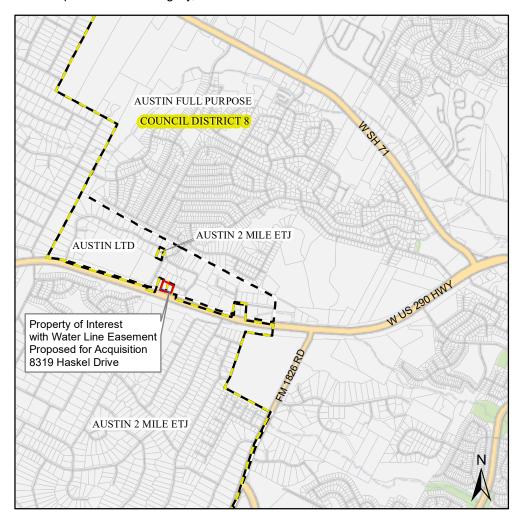

## Water Line Easement Proposed for Acquisition Located at 8319 Haskel Drive

Both City Council Districts and Jurisdiction Boundarles

Jurisdiction Boundaries Only

Property of Interest

Travis County Appraisal District Parcels

Nearmap US Vertical Imagery, ESRI

0.5

This product is for informational purposes and may not have been prepared for or be suitable for legal, engineering, or surveying purposes. It does not represent an on-the-ground survey and represents only the approximate relative location of property boundaries.

This product has been produced by the City of Austin for the sole purpose of geographic reference. No warranty is made by the City of Austin regarding specific accuracy or completeness.

Produced by M McDonald, 5/9/2022 File number 5221.13

1 Miles 0

200

400 Feet