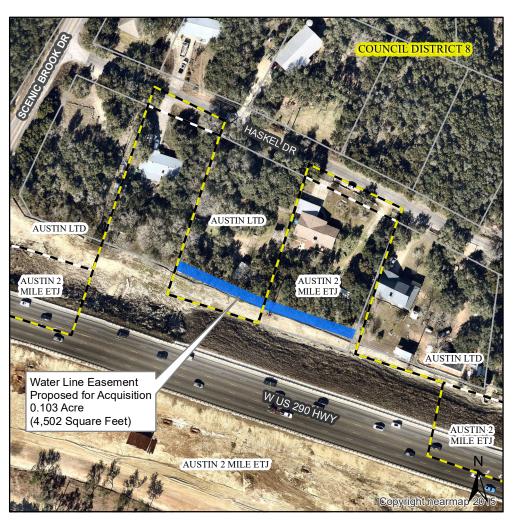

## Water Line Easement Proposed for Acquisition Located at 8319 Haskel Drive

Both City Council Districts and Jurisdiction Boundarles

Jurisdiction Boundaries Only

Property of Interest

Travis County Appraisal District Parcels

Nearmap US Vertical Imagery, ESRI

0.5

This product is for informational purposes and may not have been prepared for or be suitable for legal, engineering, or surveying purposes. It does not represent an on-the-ground survey and represents only the approximate relative location of property boundaries.

This product has been produced by the City of Austin for the sole purpose of geographic reference. No warranty is made by the City of Austin regarding specific accuracy or completeness.

Produced by M McDonald, 5/9/2022 File number 5221.13

1 Miles 0

200

400 Feet