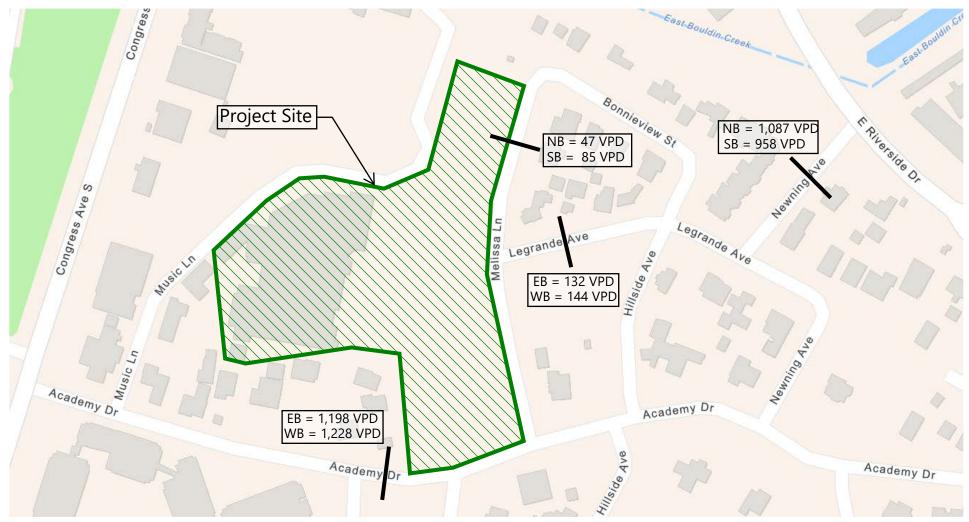

#### Summary of the Transportation Impact Analysis (TIA):

The Austin Transportation Department (ATD) has reviewed the *"200 Academy TIA"* dated July 31, 2020 and subsequent updates received on November 25, 2020, January 29, 2021, March 26, 2021, April 29, 2021, and October 7, 2021 prepared by WGI Engineering. The 200 Academy TIA and all amendments thereto are collectively referred to herein as the "TIA". The proposed 200 Academy development is located on the northwest corner of Academy Drive and Melissa Lane in Austin, shown in Figure 1 below.

**TABLE 1: DATA COLLECTION SUMMARY** 

| Time               | Divaction | Le Grand | e Avenue | Newning | g Avenue | Melissa | Avenue | Academ | y Drive |
|--------------------|-----------|----------|----------|---------|----------|---------|--------|--------|---------|
| Time               | Direction | Volume   | Time     | Volume  | Time     | Volume  | Time   | Volume | Time    |
| D. 9. 1            | EB/NB     | 132      | -        | 1087    | -        | 47      | -      | 1198   | -       |
| Daily <sup>1</sup> | WB/SB     | 144      | -        | 958     | -        | 85      | -      | 1228   | -       |