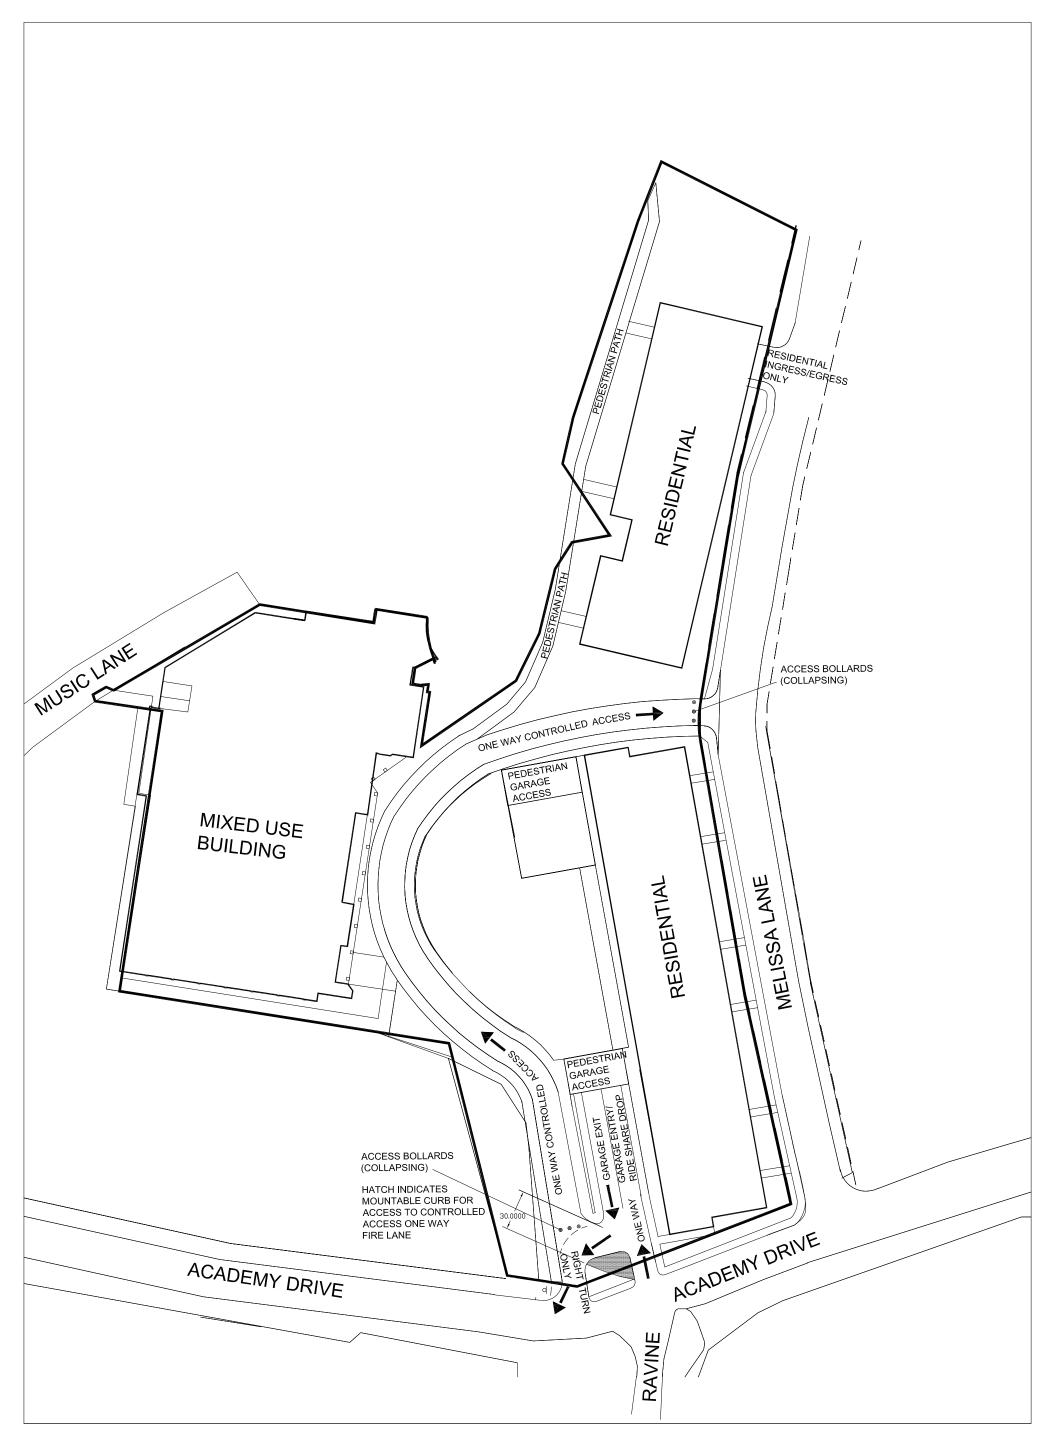

#### **Assumptions:**

- 1. The TIA assumes that the development will be completed by 2023.
- 2. The project will have two access points: the primary driveway will exist along Academy Drive across from Ravine Drive and will serve all land uses. A second driveway will exist on Melissa Lane just north of the intersection with Le Grande Avenue that will provide access to the residential units only and will not have any parking provided for other land uses.
- 3. Based on TxDOT Traffic Count Database System (TCDS), a 2% annual growth rate was assumed to account for the increase in background traffic.
- 4. Various growth factors were calculated to account for COVID-19 traffic conditions. The following adjustment factors were used to account for a decrease in the normal traffic volumes due to restrictions associated with the COVID-19 pandemic:

Melissa Avenue currently serves zero driveways between Le Grande Avenue and Academy Drive and has 30 feet of pavement. Melissa Lane has two unstriped lanes with curb and gutter, no sidewalk on the east and west side. Academy Drive provides a signalized access from South Congress with a pavement width of approximately 35 feet; however only westbound left-turn movements are allowed for vehicles turning from Academy Drive. Academy Drive has two unstriped lanes, sidewalk gaps on the north and south side. Le Grande Avenue west of Hillside Avenue is a small neighborhood roadway serving three single-family home driveways and connects Hillside Avenue to Melissa Avenue. Newning Avenue provides right-in, right-out access to East Riverside Drive.