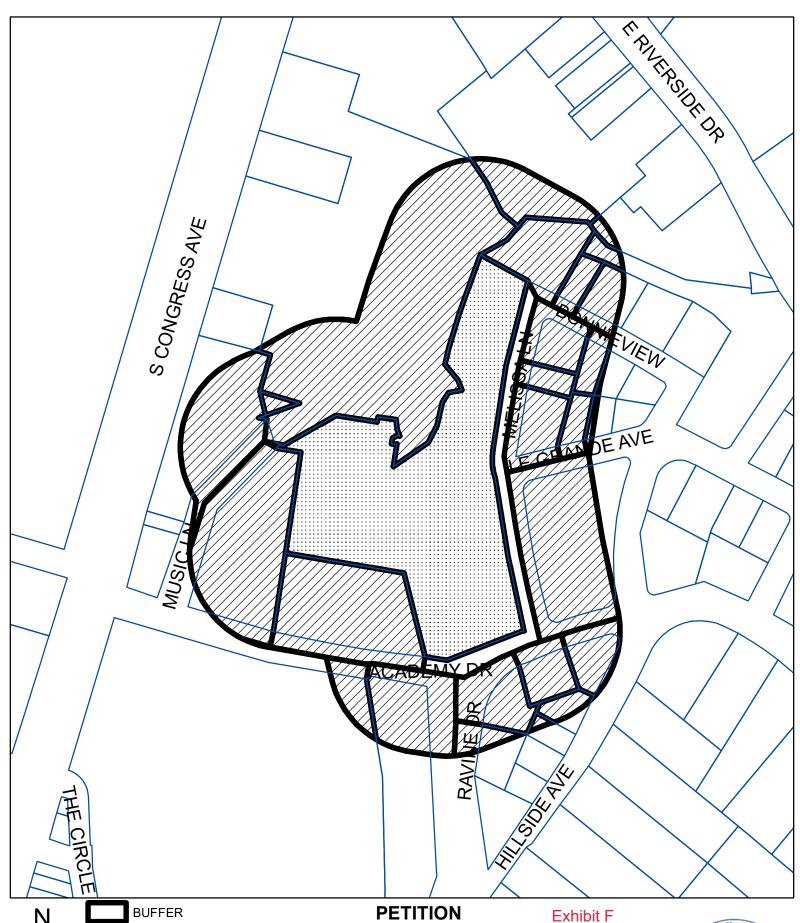

#### **PETITION**

C14-2020-0147

Date: 3/14/2022

Total Square Footage of Buffer: 613950.3217

Percentage of Square Footage Owned by Petitioners Within Buffer: 26.63%

Calculation: The total square footage is calculated by taking the sum of the area of all TCAD Parcels with valid signatures including one-half of the adjacent right-of-way that fall within 200 feet of the subject tract. Parcels that do not fall within the 200 foot buffer are not used for calculation. When a parcel intersects the edge of the buffer, only the portion of the parcel that falls within the buffer is used. The area of the buffer does not include the subject tract.