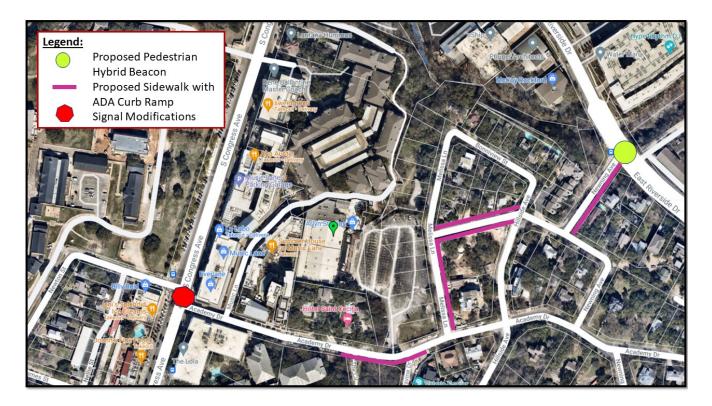

Figure 1: Site Location

Figure 2: Transportation Mitigation Locations

# **Summary of Recommended Improvements:**

| Table 2a: Recommended Improveme                                                                                                                                                                                                                                                                          | nts (Fee-in-Lieu)                                         |           |                        |                         |
|----------------------------------------------------------------------------------------------------------------------------------------------------------------------------------------------------------------------------------------------------------------------------------------------------------|-----------------------------------------------------------|-----------|------------------------|-------------------------|
| Intersection                                                                                                                                                                                                                                                                                             | Improvement                                               | Cost      | Developer's<br>Share % | Developer's<br>Share \$ |
| South Congress Ave & Academy<br>Dr/Nellie St                                                                                                                                                                                                                                                             | Signal Modifications                                      | \$5,000   | 100%                   | \$5,000                 |
| Total                                                                                                                                                                                                                                                                                                    | I                                                         | \$5,000   | -                      | \$5,000                 |
| Table 2b: Recommended Improveme                                                                                                                                                                                                                                                                          | ents (Construction)                                       |           |                        |                         |
| Intersection                                                                                                                                                                                                                                                                                             | Improvement                                               | Cost      | Developer's<br>Share % | Developer's<br>Share\$  |
| East Riverside Dr & Newning Ave                                                                                                                                                                                                                                                                          | Pedestrian Hybrid Beacon<br>(PHB)                         | \$150,000 | 100%                   | \$150,000               |
| Le Grande Ave (north) from Melissa Ln to Hillside Ave  Le Grande Ave (south) from Melissa Ln to Hillside Ave  Melissa Ln (east) from Le Grande Ave to Academy Dr  Newning Ave (east) from E Riverside Dr to Le Grande Ave  Academy Dr (south) from ±200 ft west of Ravine Dr to ±50 ft east of Ravine Dr | Approximately 1,580 LF of 5 ft wide sidewalk construction | \$189,600 | 100%                   | \$189,600               |
| Total                                                                                                                                                                                                                                                                                                    | ı                                                         | \$339,600 | -                      | \$339,600               |