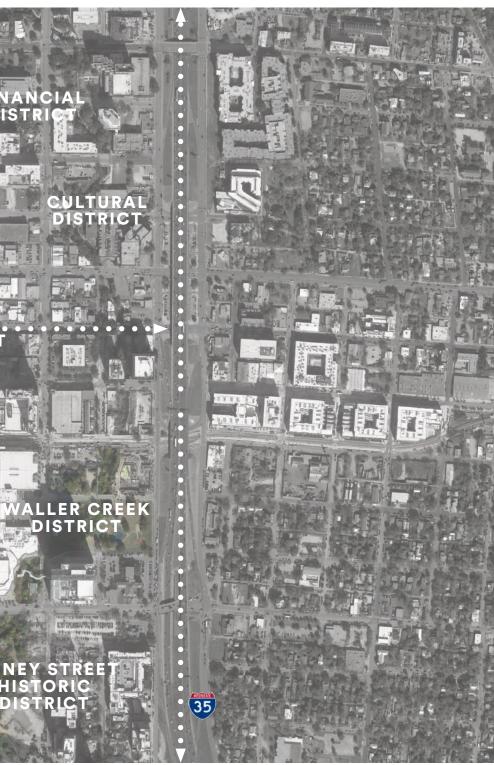

#### CAPITOL DISTRICT 4th Street FINANCIAL DISTRIC DUNCAN PARK WEST AUSTIN 155 PARK 7003 -STREET 6TH Entry Seal MARKET WAREHOUSE 1-3-5-1 2 16-LADYBIRD LAKE PARK DISTRICT S EAHOLM ISTRICT 0 DRAKE BRID RAINEY STREE HISTORIC DISTRICT VIC MATHIAS SHORES in lot