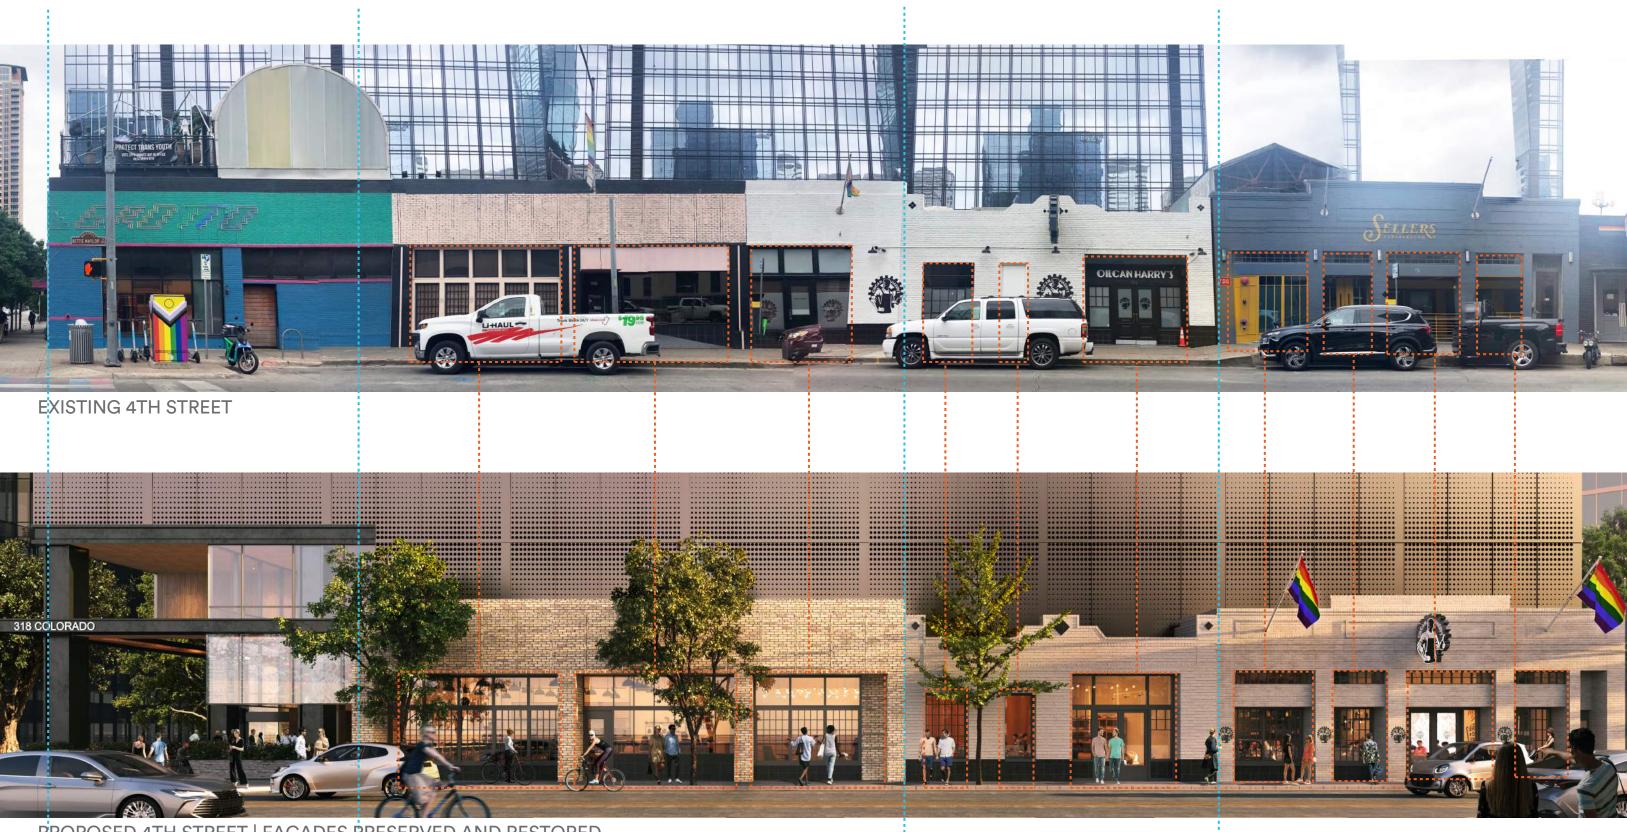

### STREET ELEVATION COMPARISON 4<sup>th</sup> Street

PROPOSED 4TH STREET | FACADES PRESERVED AND RESTORED