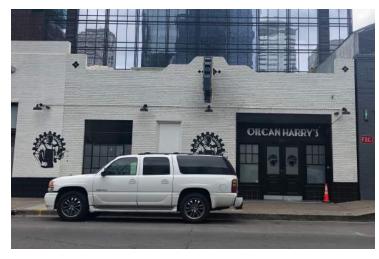

### HISTORIC CHARACTER 4<sup>th</sup> Street

OILCAN HARRY'S

SELLERS UNDERGROUND

213 W. 4<sup>th</sup> Street

201 - 207 W. 4<sup>th</sup>

211 W. 4<sup>th</sup> Street

5