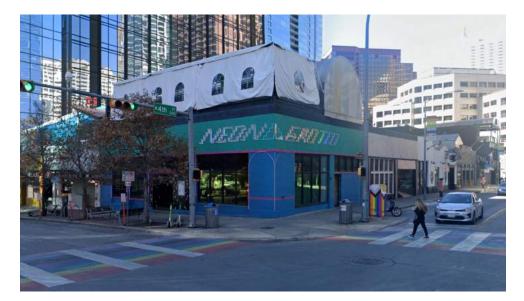

### 4th & Colorado Street

**Existing Conditions** 

LOOKING NORTH AT COLORADO STREET

LOOKING EAST AT 4TH STREET

LOOKING SOUTH AT LAVACA STREET