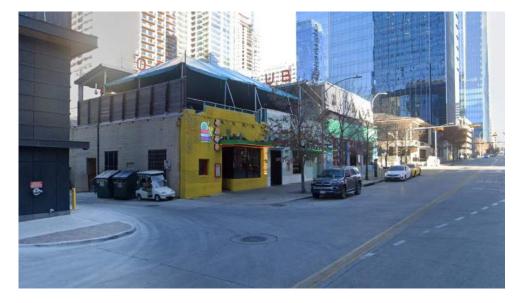

### 4th & Colorado Street

**Existing Conditions** 

LOOKING NORTH AT COLORADO STREET

LOOKING EAST AT 4TH STREET

LOOKING SOUTH AT LAVACA STREET

### HISTORIC CHARACTER 4<sup>th</sup> Street

OILCAN HARRY'S

SELLERS UNDERGROUND

213 W. 4<sup>th</sup> Street

201 - 207 W. 4<sup>th</sup>

211 W. 4<sup>th</sup> Street

5