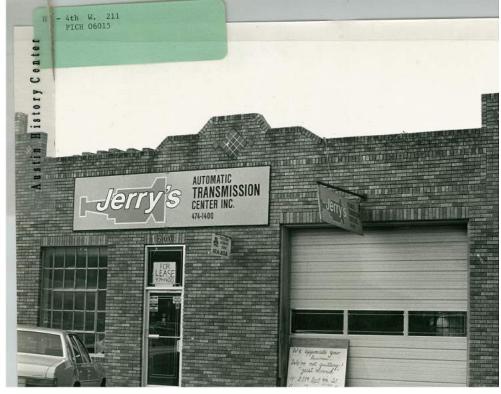

### HISTORIC CHARACTER 4<sup>th</sup> Street

OILCAN HARRY'S

SELLERS UNDERGROUND

213 W. 4<sup>th</sup> Street

201 - 207 W. 4<sup>th</sup>

211 W. 4<sup>th</sup> Street

5