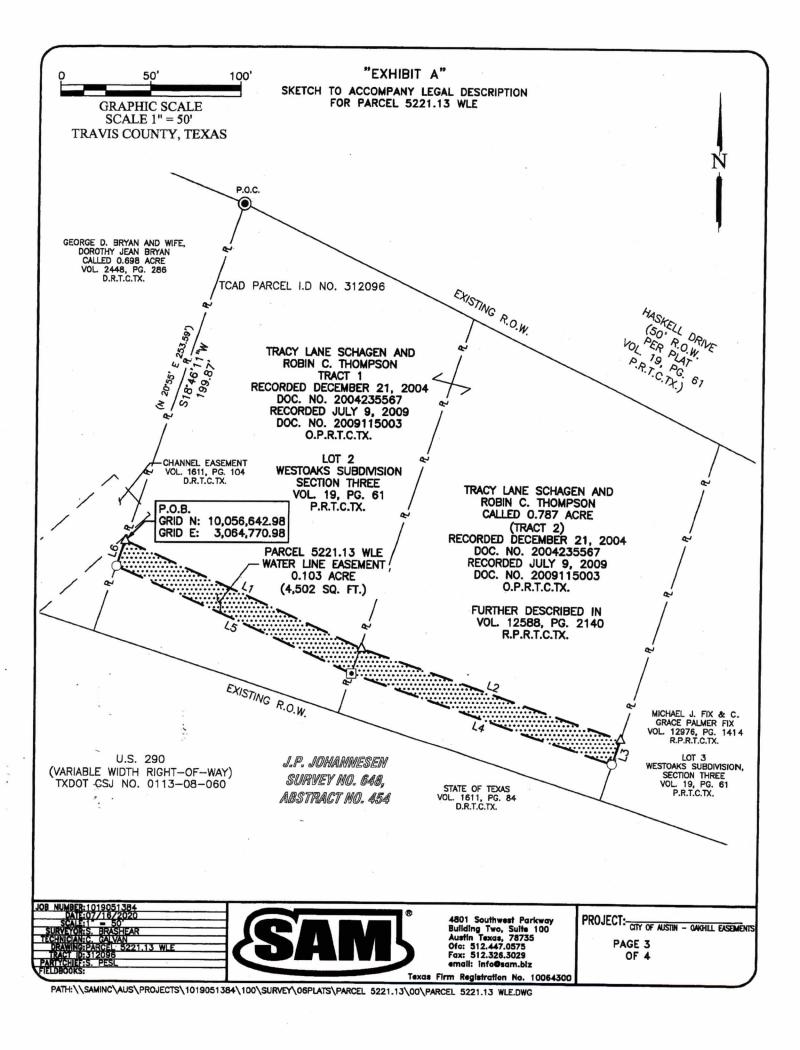

#### **LEGAL DESCRIPTION FOR PARCEL 5221.13 WLE**

DESCRIPTION OF A 0.103 ACRE (4,502 SQ. FT.) EASEMENT LOCATED IN THE J.P. JOHANNESEN SURVEY NO. 648, ABSTRACT 454, TRAVIS COUNTY, TEXAS, BEING A PORTION OF LOT 2, WESTOAKS SECTION THREE, A SUBDIVISION OF RECORD IN VOLUME 19, PAGE 61, PLAT RECORDS OF TRAVIS COUNTY, TEXAS (P.R.T.C.TX.), DESCRIBED AS TRACT 1 IN A DEED TO TRACY LANE SCHAGEN AND ROBIN C. THOMPSON, RECORDED DECEMBER 21, 2004 IN DOCUMENT NO. 2004235567 AND RECORDED JULY 9, 2009 IN DOCUMENT NO. 2009115003, OFFICIAL PUBLIC RECORDS OF TRAVIS COUNTY, TEXAS (O.P.R.T.C.TX.), AND A PORTION OF A CALLED 0.787 ACRE TRACT OF LAND, DESCRIBED AS TRACT 2 IN SAID DEED TO TRACY LANE SCHAGEN AND ROBIN C. THOMPSON, BEING FURTHER DESCRIBED IN VOLUME 12588, PAGE 2140, REAL PROPERTY RECORDS OF TRAVIS COUNTY, TEXAS (R.P.R.T.C.TX.), SAID 0.103 ACRE (4,502 SQ. FT.) EASEMENT, AS SHOWN ON THE ATTACHED SKETCH AS PREPARED BY SAM, LLC, BEING MORE PARTICULARLY DESCRIBED BY METES AND BOUNDS AS FOLLOWS:

**COMMENCING** at a 1/2-inch pipe found on the existing south right-of-way line of Haskell Drive, a 50 foot right-of-way, per plat recorded in Volume 19, Page 61, P.R.T.C.TX, at the northwest corner of said Lot 2, same being the northeast corner of a called 0.698 acre tract of land, described in a deed to George D. Bryan and Wife, Dorothy Jean Bryan, recorded in Volume 2448, Page 286, Deed Records of Travis County, Texas (D.R.T.C.TX.);

**THENCE S 18°46'11"** W, departing said existing south right-of-way line of said Haskell Drive, with the common line of said Lot 2 and of said 0.698 acre tract, a distance of **199.87** feet to a calculated point (**Grid Coordinates:** N= 10,056,642.98, E= 3,064,770.98), for the northwest corner and **POINT OF BEGINNING** of the easement described herein:

THENCE over and across said Lot 2 and said 0.787 acre tract, the following two (2) courses and distances:

S 65°47'13" E, a distance of 146.10 feet to a calculated point; and

**S 71°06'32"** E, a distance of **153.95** feet to a calculated point on the east line of said 0.787 acre tract, same being the west line of Lot 3 of said Westoaks Section Three, described in a deed to Michael J. Fix and C. Grace Palmer Fix, recorded in Volume 12976, Page 1414, R.P.R.T.C.TX., for the northeast corner of the easement described herein:

**THENCE S 17°55'30" W**, with the east line of said 0.787 acre tract, and the west line of said Lot 3, a distance of **15.00** feet to a 5/8-inch iron rod with TxDOT aluminum cap found, for the southeast corner of the easement described herein;

THENCE over and across said Lot 2 and said 0.787 acre tract, the following two (2) courses and distances:

N 71°06'32" W, a distance of 154.90 feet to a TxDOT Type II monument found; and

N 65°47'13" W, a distance of 145.37 feet to a 5/8-inch iron rod with TxDOT aluminum cap found on common line of said Lot 2 and said 0.698 acre tract, for the southwest corner of the easement described herein;

THIS SPACE LEFT INTENTIONALLY BLANK

Tracy Lane Schagen and Robin C. Thompson to
The City of Austin
(Water Line Easement)

THENCE N 18°46'11" E, with the common line of said Lot 2 and said 0.698 acre tract, a distance of 15.07 feet to the POINT OF BEGINNING, and containing 0.103 acre (4,502 sq. ft.) of land, more or less.

# "EXHIBIT A"

SKETCH TO ACCOMPANY LEGAL DESCRIPTION FOR PARCEL 5221.13 WLE

**LEGEND** R. PROPERTY LINE \_ S\_ -APPROXIMATE SURVEY LINE EASEMENT 1/2" IRON PIPE FOUND Δ CALCULATED POINT 5/8" IRON ROD W/TxDOT ALUM CAP FOUND • TXDOT TYPE II MONUMENT FOUND P.O.B. POINT OF BEGINNING POINT OF COMMENCEMENT P.O.C. DEED RECORDS TRAVIS COUNTY, D.R.T.C.TX. TEXAS REAL PROPERTY RECORDS R.P.R.T.C.TX. TRAVIS COUNTY, TEXAS
OFFICIAL PUBLIC RECORDS TRAVIS
COUNTY, TEXAS O.P.R.T.C.TX. PLAT RECORDS TRAVIS COUNTY, P.R.T.C.TX. **TEXAS** R.O.W. RIGHT-OF-WAY RECORD INFORMATION ()

| LINE TABLE |             |         |
|------------|-------------|---------|
| NUMBER     | DIRECTION   | LENGTH  |
| L1         | S65'47'13"E | 146.10  |
| L2         | S71'06'32"E | 153.95  |
| L3         | S17'55'30"W | 15.00'  |
| L4         | N71'06'32"W | 154.90' |
| L5         | N65'47'13"W | 145.37' |
| L6         | N18'46'11"E | 15.07*  |

NOTE:
EASEMENTS SHOWN ON THIS SKETCH ARE LISTED IN SCHEDULE B OF THE TITLE COMMITMENT ISSUED BY STEWART TITLE GUARANTY COMPANY ON
JUNE 11, 2020, EFFECTIVE JUNE 02, 2020 FILE NO. 20190853. THERE MAY BE RECORDED OR UNRECORDED EASEMENTS NOT SHOWN HEREON THAT
MAY AFFECT THE PROPERTY.

ALL BEARINGS SHOWN ARE BASED ON NAD83/2011 TEXAS COORDINATE SYSTEM, CENTRAL ZONE, ALL DISTANCES SHOWN ARE SURFACE AND MAY BE CONVERTED TO GRID BY DIVIDING BY A SURFACE ADJUSTMENT FACTOR 1.000065048. PROJECT UNITS ARE IN U.S. SURVEY FEET.