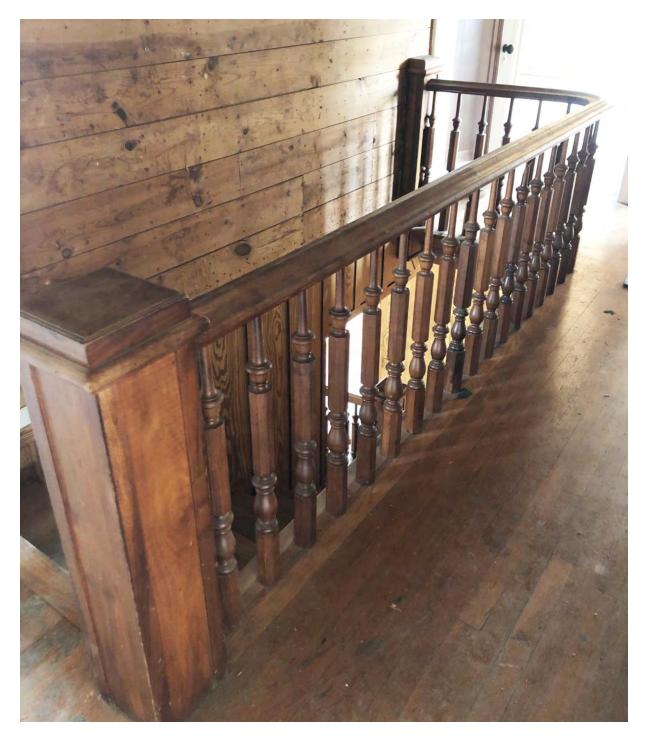

Photo 10 Main House – Second floor landing and railing Camera facing northeast

Photos – Page 10 Miller-Long House 813 Park Blvd. Photo 11 Main House – Interior doors with tudor arches Camera facing northwest