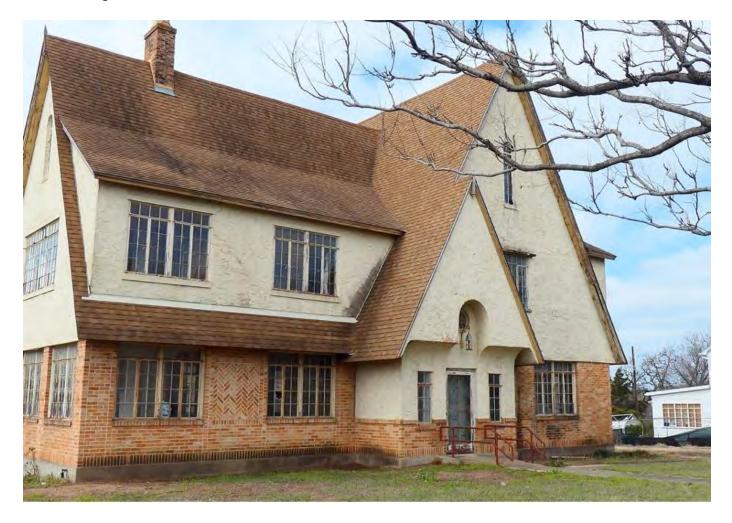

## **Current Photographs**

All photos by O'Connell Architecture staff, March 2020 - August 2021

Photo 0001 Main House - North elevation Camera facing southwest

Photos – Page 1 Miller-Long House 813 Park Blvd. Photo 0002 Main House - South elevation Camera facing north