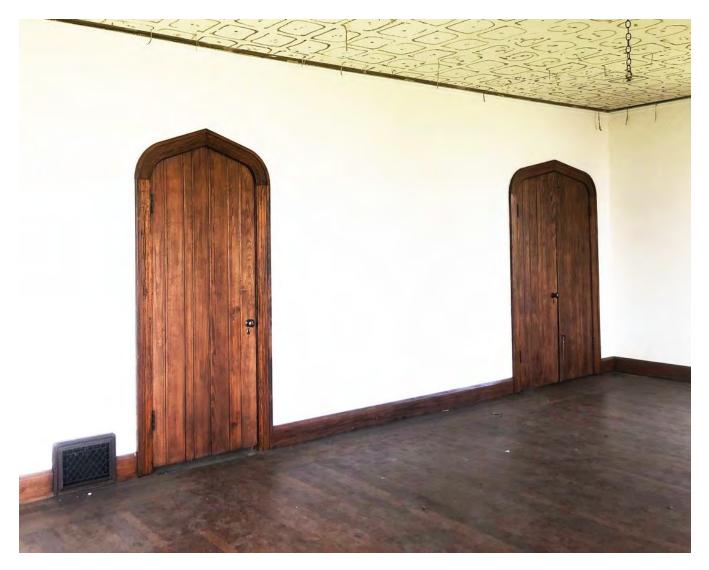

Photo 10 Main House – Second floor landing and railing Camera facing northeast

Photos – Page 10 Miller-Long House 813 Park Blvd. Photo 11 Main House – Interior doors with tudor arches Camera facing northwest