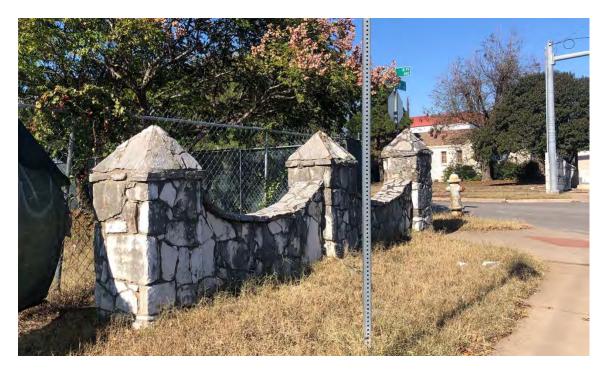

#### Photo 17-18

Rock Entrances at west end of Perry Estates Addition between Barrow Street and Waller Creek Bridge Camera facing southwest and northwest respectively