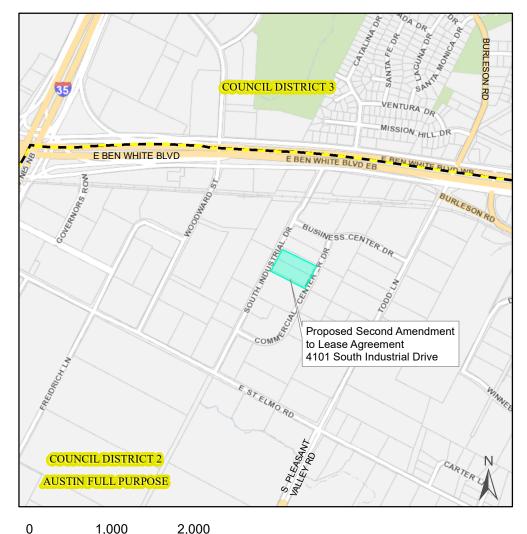

Proposed Second Amendment to Lease Agreement Located at 4101 South Industrial Drive, Suite 260

This product is for informational purposes and may not have been prepared for or be suitable for legal, engineering, or surveying purposes. It does not represent an on-the-ground survey and represents only the approximate relative location of property boundaries.

Produced by M McDonald, 6/24/2022

Proposed Second Amendment to Lease Agreement

City Council Districts

Travis County Appraisal District Parcels