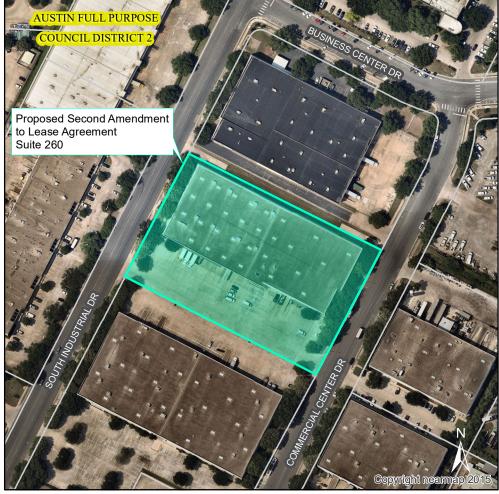

Proposed Second Amendment to Lease Agreement Located at 4101 South Industrial Drive, Suite 260

This product is for informational purposes and may not have been prepared for or be suitable for legal, engineering, or surveying purposes. It does not represent an on-the-ground survey and represents only the approximate relative location of property boundaries.

Produced by M McDonald, 6/24/2022

Proposed Second Amendment to Lease Agreement

City Council Districts

Travis County Appraisal District Parcels

## Nearmap US Vertical Imagery by ESRI

Feet

200 400 n Feet