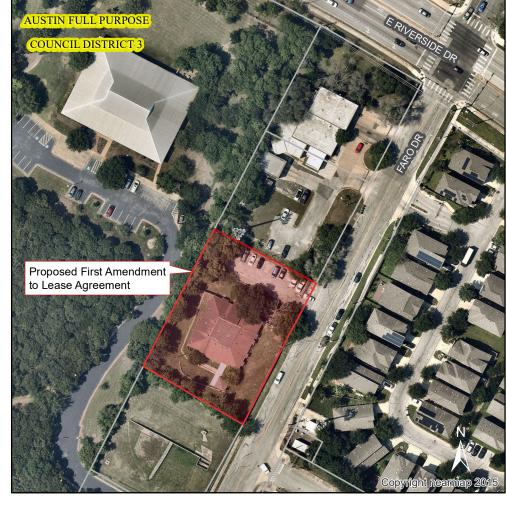

## Proposed First Amendment to Lease Agreement Located at 5307 E Riverside Drive

This product is for informational purposes and may not have been prepared for or be suitable for legal, engineering, or surveying purposes. It does not represent an on-the-ground survey and represents only the approximate relative location of property boundaries.

Produced by M McDonald, 6/24/2022 Revised by M McDonald, 6/27/2022

Proposed First Amendment to Lease Agreement

Travis County Appraisal District Parcels

Nearmap US Vertical Imagery by ESRI

0 2,000 4,000 Feet