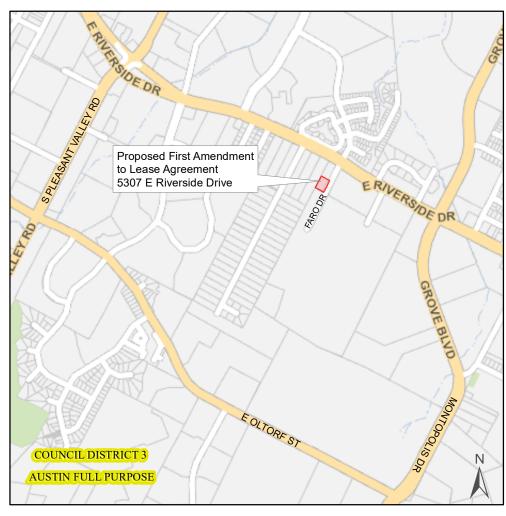

## Proposed First Amendment to Lease Agreement Located at 5307 E Riverside Drive

This product is for informational purposes and may not have been prepared for or be suitable for legal, engineering, or surveying purposes. It does not represent an on-the-ground survey and represents only the approximate relative location of property boundaries.

Produced by M McDonald, 6/24/2022 Revised by M McDonald, 6/27/2022

Proposed First Amendment to Lease Agreement

Travis County Appraisal District Parcels

Nearmap US Vertical Imagery by ESRI

0 2,000 4,000 Feet